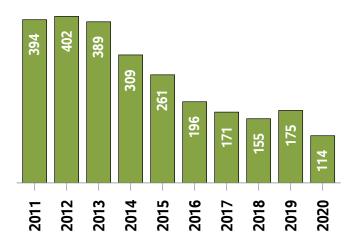

## **Western District MLS® Residential Market Activity**

Sales Activity (September only)

**Active Listings (September only)** 

**New Listings (September only)** 

**Months of Inventory (September only)** 

**Average Price and Median Price** 

# Western District MLS® Residential Market Activity

|                                                                                                                               |                                                                              | Compared to 6                                        |                                                    |                                                      |                                                           |                                                                 |                                                                 |  |
|-------------------------------------------------------------------------------------------------------------------------------|------------------------------------------------------------------------------|------------------------------------------------------|----------------------------------------------------|------------------------------------------------------|-----------------------------------------------------------|-----------------------------------------------------------------|-----------------------------------------------------------------|--|
| Actual                                                                                                                        | September<br>2020                                                            | September<br>2019                                    | September<br>2018                                  | September<br>2017                                    | September<br>2015                                         | September<br>2013                                               | September<br>2010                                               |  |
| Sales Activity                                                                                                                | 300                                                                          | 46.3                                                 | 80.7                                               | 57.1                                                 | 35.1                                                      | 73.4                                                            | 119.0                                                           |  |
| Dollar Volume                                                                                                                 | \$203,757,724                                                                | 75.1                                                 | 148.2                                              | 127.7                                                | 179.8                                                     | 297.1                                                           | 436.7                                                           |  |
| New Listings                                                                                                                  | 365                                                                          | 13.0                                                 | 17.4                                               | 33.7                                                 | 10.6                                                      | 6.7                                                             | 6.7                                                             |  |
| Active Listings                                                                                                               | 398                                                                          | -46.9                                                | -42.7                                              | -37.1                                                | -62.2                                                     | -71.7                                                           | -70.8                                                           |  |
| Sales to New Listings Ratio 1                                                                                                 | 82.2                                                                         | 63.5                                                 | 53.4                                               | 70.0                                                 | 67.3                                                      | 50.6                                                            | 40.1                                                            |  |
| Months of Inventory 2                                                                                                         | 1.3                                                                          | 3.7                                                  | 4.2                                                | 3.3                                                  | 4.7                                                       | 8.1                                                             | 9.9                                                             |  |
| Average Price                                                                                                                 | \$679,192                                                                    | 19.7                                                 | 37.3                                               | 45.0                                                 | 107.0                                                     | 129.0                                                           | 145.1                                                           |  |
| Median Price                                                                                                                  | \$590,000                                                                    | 27.6                                                 | 35.6                                               | 46.4                                                 | 112.9                                                     | 118.5                                                           | 145.8                                                           |  |
| Sales to List Price Ratio                                                                                                     | 100.5                                                                        | 97.4                                                 | 97.6                                               | 97.3                                                 | 96.3                                                      | 95.9                                                            | 95.2                                                            |  |
| Median Days on Market                                                                                                         | 15.0                                                                         | 32.0                                                 | 27.0                                               | 28.0                                                 | 46.5                                                      | 71.0                                                            | 74.0                                                            |  |
|                                                                                                                               | i e                                                                          | Compared to '                                        |                                                    |                                                      |                                                           |                                                                 |                                                                 |  |
|                                                                                                                               |                                                                              |                                                      |                                                    | Compa                                                | red to <sup>6</sup>                                       |                                                                 |                                                                 |  |
| Year-to-date                                                                                                                  | September<br>2020                                                            | September<br>2019                                    | September<br>2018                                  | Compa<br>September<br>2017                           | September 2015                                            | September<br>2013                                               | September<br>2010                                               |  |
| Year-to-date Sales Activity                                                                                                   |                                                                              |                                                      |                                                    | September                                            | September                                                 |                                                                 |                                                                 |  |
|                                                                                                                               | 2020                                                                         | 2019                                                 | 2018                                               | September<br>2017                                    | September<br>2015                                         | 2013                                                            | 2010                                                            |  |
| Sales Activity                                                                                                                | 2020<br>1,887                                                                | 2019                                                 | 32.1                                               | September 2017                                       | September<br>2015<br>8.7                                  | 34.8                                                            | 54.9                                                            |  |
| Sales Activity  Dollar Volume                                                                                                 | 1,887<br>\$1,217,610,042                                                     | 2019<br>21.1<br>45.2                                 | 32.1<br>73.2                                       | September 2017 8.0 46.7                              | September 2015<br>8.7<br>105.5                            | 34.8<br>190.7                                                   | 54.9<br>242.0                                                   |  |
| Sales Activity  Dollar Volume  New Listings                                                                                   | 2020<br>1,887<br>\$1,217,610,042<br>2,693                                    | 2019<br>21.1<br>45.2<br>-5.7                         | 2018<br>32.1<br>73.2<br>4.3                        | September 2017  8.0  46.7  3.4                       | September 2015  8.7  105.5  -11.9                         | 2013<br>34.8<br>190.7<br>-23.2                                  | 2010<br>54.9<br>242.0<br>-19.2                                  |  |
| Sales Activity  Dollar Volume  New Listings  Active Listings                                                                  | 2020<br>1,887<br>\$1,217,610,042<br>2,693<br>539                             | 2019<br>21.1<br>45.2<br>-5.7<br>-22.6                | 2018<br>32.1<br>73.2<br>4.3<br>-3.4                | September 2017  8.0  46.7  3.4  6.3                  | September 2015  8.7  105.5  -11.9  -50.3                  | 2013<br>34.8<br>190.7<br>-23.2<br>-61.7                         | 2010<br>54.9<br>242.0<br>-19.2<br>-59.6                         |  |
| Sales Activity  Dollar Volume  New Listings  Active Listings   Sales to New Listings Ratio   4                                | 2020<br>1,887<br>\$1,217,610,042<br>2,693<br>539<br>70.1                     | 2019<br>21.1<br>45.2<br>-5.7<br>-22.6<br>54.6        | 2018<br>32.1<br>73.2<br>4.3<br>-3.4<br>55.4        | September 2017  8.0  46.7  3.4  6.3  67.1            | September 2015  8.7  105.5  -11.9  -50.3  56.8            | 2013<br>34.8<br>190.7<br>-23.2<br>-61.7<br>39.9                 | 2010<br>54.9<br>242.0<br>-19.2<br>-59.6<br>36.6                 |  |
| Sales Activity  Dollar Volume  New Listings  Active Listings  Sales to New Listings Ratio  Months of Inventory                | 2020<br>1,887<br>\$1,217,610,042<br>2,693<br>539<br>70.1<br>2.6              | 2019<br>21.1<br>45.2<br>-5.7<br>-22.6<br>54.6<br>4.0 | 2018<br>32.1<br>73.2<br>4.3<br>-3.4<br>55.4<br>3.5 | September 2017  8.0  46.7  3.4  6.3  67.1  2.6       | September 2015  8.7  105.5  -11.9  -50.3  56.8  5.6       | 2013<br>34.8<br>190.7<br>-23.2<br>-61.7<br>39.9<br>9.0          | 2010<br>54.9<br>242.0<br>-19.2<br>-59.6<br>36.6<br>9.9          |  |
| Sales Activity  Dollar Volume  New Listings  Active Listings  Sales to New Listings Ratio  Months of Inventory  Average Price | 2020<br>1,887<br>\$1,217,610,042<br>2,693<br>539<br>70.1<br>2.6<br>\$645,262 | 2019 21.1 45.2 -5.7 -22.6 54.6 4.0 19.9              | 2018 32.1 73.2 4.3 -3.4 55.4 3.5 31.2              | September 2017  8.0  46.7  3.4  6.3  67.1  2.6  35.8 | September 2015  8.7  105.5  -11.9  -50.3  56.8  5.6  89.0 | 2013<br>34.8<br>190.7<br>-23.2<br>-61.7<br>39.9<br>9.0<br>115.7 | 2010<br>54.9<br>242.0<br>-19.2<br>-59.6<br>36.6<br>9.9<br>120.8 |  |