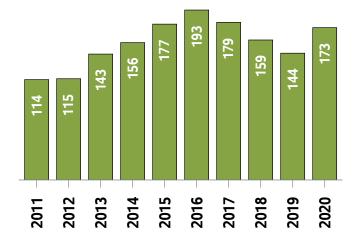

#### **Sales Activity (September Year-to-date)**

# Western District MLS® Residential Market Activity

|                                                                                                                               |                                                                              | Compared to 6                                        |                                                    |                                                      |                                                           |                                                                 |                                                                 |  |
|-------------------------------------------------------------------------------------------------------------------------------|------------------------------------------------------------------------------|------------------------------------------------------|----------------------------------------------------|------------------------------------------------------|-----------------------------------------------------------|-----------------------------------------------------------------|-----------------------------------------------------------------|--|
| Actual                                                                                                                        | September<br>2020                                                            | September<br>2019                                    | September<br>2018                                  | September<br>2017                                    | September<br>2015                                         | September<br>2013                                               | September<br>2010                                               |  |
| Sales Activity                                                                                                                | 300                                                                          | 46.3                                                 | 80.7                                               | 57.1                                                 | 35.1                                                      | 73.4                                                            | 119.0                                                           |  |
| Dollar Volume                                                                                                                 | \$203,757,724                                                                | 75.1                                                 | 148.2                                              | 127.7                                                | 179.8                                                     | 297.1                                                           | 436.7                                                           |  |
| New Listings                                                                                                                  | 365                                                                          | 13.0                                                 | 17.4                                               | 33.7                                                 | 10.6                                                      | 6.7                                                             | 6.7                                                             |  |
| Active Listings                                                                                                               | 398                                                                          | -46.9                                                | -42.7                                              | -37.1                                                | -62.2                                                     | -71.7                                                           | -70.8                                                           |  |
| Sales to New Listings Ratio 1                                                                                                 | 82.2                                                                         | 63.5                                                 | 53.4                                               | 70.0                                                 | 67.3                                                      | 50.6                                                            | 40.1                                                            |  |
| Months of Inventory 2                                                                                                         | 1.3                                                                          | 3.7                                                  | 4.2                                                | 3.3                                                  | 4.7                                                       | 8.1                                                             | 9.9                                                             |  |
| Average Price                                                                                                                 | \$679,192                                                                    | 19.7                                                 | 37.3                                               | 45.0                                                 | 107.0                                                     | 129.0                                                           | 145.1                                                           |  |
| Median Price                                                                                                                  | \$590,000                                                                    | 27.6                                                 | 35.6                                               | 46.4                                                 | 112.9                                                     | 118.5                                                           | 145.8                                                           |  |
| Sales to List Price Ratio                                                                                                     | 100.5                                                                        | 97.4                                                 | 97.6                                               | 97.3                                                 | 96.3                                                      | 95.9                                                            | 95.2                                                            |  |
| Median Days on Market                                                                                                         | 15.0                                                                         | 32.0                                                 | 27.0                                               | 28.0                                                 | 46.5                                                      | 71.0                                                            | 74.0                                                            |  |
|                                                                                                                               | i e                                                                          | Compared to '                                        |                                                    |                                                      |                                                           |                                                                 |                                                                 |  |
|                                                                                                                               |                                                                              |                                                      |                                                    | Compa                                                | red to <sup>6</sup>                                       |                                                                 |                                                                 |  |
| Year-to-date                                                                                                                  | September<br>2020                                                            | September<br>2019                                    | September<br>2018                                  | Compa<br>September<br>2017                           | September 2015                                            | September<br>2013                                               | September<br>2010                                               |  |
| Year-to-date Sales Activity                                                                                                   |                                                                              |                                                      |                                                    | September                                            | September                                                 |                                                                 |                                                                 |  |
|                                                                                                                               | 2020                                                                         | 2019                                                 | 2018                                               | September<br>2017                                    | September<br>2015                                         | 2013                                                            | 2010                                                            |  |
| Sales Activity                                                                                                                | 2020<br>1,887                                                                | 2019                                                 | 32.1                                               | September 2017                                       | September<br>2015<br>8.7                                  | 34.8                                                            | 54.9                                                            |  |
| Sales Activity  Dollar Volume                                                                                                 | 1,887<br>\$1,217,610,042                                                     | 2019<br>21.1<br>45.2                                 | 32.1<br>73.2                                       | September 2017 8.0 46.7                              | September 2015<br>8.7<br>105.5                            | 34.8<br>190.7                                                   | 54.9<br>242.0                                                   |  |
| Sales Activity  Dollar Volume  New Listings                                                                                   | 2020<br>1,887<br>\$1,217,610,042<br>2,693                                    | 2019<br>21.1<br>45.2<br>-5.7                         | 2018<br>32.1<br>73.2<br>4.3                        | September 2017  8.0  46.7  3.4                       | September 2015  8.7  105.5  -11.9                         | 2013<br>34.8<br>190.7<br>-23.2                                  | 2010<br>54.9<br>242.0<br>-19.2                                  |  |
| Sales Activity  Dollar Volume  New Listings  Active Listings                                                                  | 2020<br>1,887<br>\$1,217,610,042<br>2,693<br>539                             | 2019<br>21.1<br>45.2<br>-5.7<br>-22.6                | 2018<br>32.1<br>73.2<br>4.3<br>-3.4                | September 2017  8.0  46.7  3.4  6.3                  | September 2015  8.7  105.5  -11.9  -50.3                  | 2013<br>34.8<br>190.7<br>-23.2<br>-61.7                         | 2010<br>54.9<br>242.0<br>-19.2<br>-59.6                         |  |
| Sales Activity  Dollar Volume  New Listings  Active Listings   Sales to New Listings Ratio   4                                | 2020<br>1,887<br>\$1,217,610,042<br>2,693<br>539<br>70.1                     | 2019<br>21.1<br>45.2<br>-5.7<br>-22.6<br>54.6        | 2018<br>32.1<br>73.2<br>4.3<br>-3.4<br>55.4        | September 2017  8.0  46.7  3.4  6.3  67.1            | September 2015  8.7  105.5  -11.9  -50.3  56.8            | 2013<br>34.8<br>190.7<br>-23.2<br>-61.7<br>39.9                 | 2010<br>54.9<br>242.0<br>-19.2<br>-59.6<br>36.6                 |  |
| Sales Activity  Dollar Volume  New Listings  Active Listings  Sales to New Listings Ratio  Months of Inventory                | 2020<br>1,887<br>\$1,217,610,042<br>2,693<br>539<br>70.1<br>2.6              | 2019<br>21.1<br>45.2<br>-5.7<br>-22.6<br>54.6<br>4.0 | 2018<br>32.1<br>73.2<br>4.3<br>-3.4<br>55.4<br>3.5 | September 2017  8.0  46.7  3.4  6.3  67.1  2.6       | September 2015  8.7  105.5  -11.9  -50.3  56.8  5.6       | 2013<br>34.8<br>190.7<br>-23.2<br>-61.7<br>39.9<br>9.0          | 2010<br>54.9<br>242.0<br>-19.2<br>-59.6<br>36.6<br>9.9          |  |
| Sales Activity  Dollar Volume  New Listings  Active Listings  Sales to New Listings Ratio  Months of Inventory  Average Price | 2020<br>1,887<br>\$1,217,610,042<br>2,693<br>539<br>70.1<br>2.6<br>\$645,262 | 2019 21.1 45.2 -5.7 -22.6 54.6 4.0 19.9              | 2018 32.1 73.2 4.3 -3.4 55.4 3.5 31.2              | September 2017  8.0  46.7  3.4  6.3  67.1  2.6  35.8 | September 2015  8.7  105.5  -11.9  -50.3  56.8  5.6  89.0 | 2013<br>34.8<br>190.7<br>-23.2<br>-61.7<br>39.9<br>9.0<br>115.7 | 2010<br>54.9<br>242.0<br>-19.2<br>-59.6<br>36.6<br>9.9<br>120.8 |  |