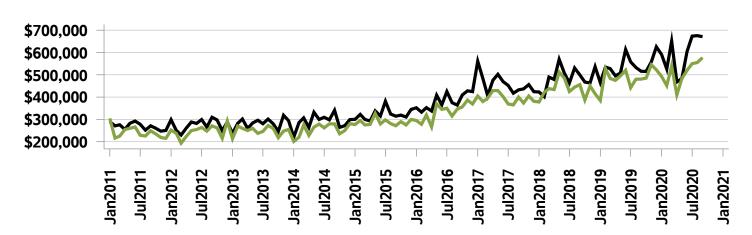

## **Western District MLS® Residential Market Activity**

Sales Activity (September only)

**Active Listings (September only)** 

**New Listings (September only)** 

**Months of Inventory (September only)** 

**Average Price and Median Price** 