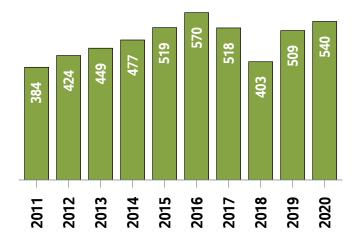

#### **Sales Activity (September Year-to-date)**

# Western District MLS® Residential Market Activity

|                                                                                                                               |                                                                              | Compared to 6                                        |                                                    |                                                      |                                                           |                                                                 |                                                                 |  |
|-------------------------------------------------------------------------------------------------------------------------------|------------------------------------------------------------------------------|------------------------------------------------------|----------------------------------------------------|------------------------------------------------------|-----------------------------------------------------------|-----------------------------------------------------------------|-----------------------------------------------------------------|--|
| Actual                                                                                                                        | September<br>2020                                                            | September<br>2019                                    | September<br>2018                                  | September<br>2017                                    | September<br>2015                                         | September<br>2013                                               | September<br>2010                                               |  |
| Sales Activity                                                                                                                | 300                                                                          | 46.3                                                 | 80.7                                               | 57.1                                                 | 35.1                                                      | 73.4                                                            | 119.0                                                           |  |
| Dollar Volume                                                                                                                 | \$203,757,724                                                                | 75.1                                                 | 148.2                                              | 127.7                                                | 179.8                                                     | 297.1                                                           | 436.7                                                           |  |
| New Listings                                                                                                                  | 365                                                                          | 13.0                                                 | 17.4                                               | 33.7                                                 | 10.6                                                      | 6.7                                                             | 6.7                                                             |  |
| Active Listings                                                                                                               | 398                                                                          | -46.9                                                | -42.7                                              | -37.1                                                | -62.2                                                     | -71.7                                                           | -70.8                                                           |  |
| Sales to New Listings Ratio 1                                                                                                 | 82.2                                                                         | 63.5                                                 | 53.4                                               | 70.0                                                 | 67.3                                                      | 50.6                                                            | 40.1                                                            |  |
| Months of Inventory 2                                                                                                         | 1.3                                                                          | 3.7                                                  | 4.2                                                | 3.3                                                  | 4.7                                                       | 8.1                                                             | 9.9                                                             |  |
| Average Price                                                                                                                 | \$679,192                                                                    | 19.7                                                 | 37.3                                               | 45.0                                                 | 107.0                                                     | 129.0                                                           | 145.1                                                           |  |
| Median Price                                                                                                                  | \$590,000                                                                    | 27.6                                                 | 35.6                                               | 46.4                                                 | 112.9                                                     | 118.5                                                           | 145.8                                                           |  |
| Sales to List Price Ratio                                                                                                     | 100.5                                                                        | 97.4                                                 | 97.6                                               | 97.3                                                 | 96.3                                                      | 95.9                                                            | 95.2                                                            |  |
| Median Days on Market                                                                                                         | 15.0                                                                         | 32.0                                                 | 27.0                                               | 28.0                                                 | 46.5                                                      | 71.0                                                            | 74.0                                                            |  |
|                                                                                                                               | i e                                                                          | Compared to '                                        |                                                    |                                                      |                                                           |                                                                 |                                                                 |  |
|                                                                                                                               |                                                                              |                                                      |                                                    | Compa                                                | red to <sup>6</sup>                                       |                                                                 |                                                                 |  |
| Year-to-date                                                                                                                  | September<br>2020                                                            | September<br>2019                                    | September<br>2018                                  | Compa<br>September<br>2017                           | September 2015                                            | September<br>2013                                               | September<br>2010                                               |  |
| Year-to-date Sales Activity                                                                                                   |                                                                              |                                                      |                                                    | September                                            | September                                                 |                                                                 |                                                                 |  |
|                                                                                                                               | 2020                                                                         | 2019                                                 | 2018                                               | September<br>2017                                    | September<br>2015                                         | 2013                                                            | 2010                                                            |  |
| Sales Activity                                                                                                                | 2020<br>1,887                                                                | 2019                                                 | 32.1                                               | September 2017                                       | September<br>2015<br>8.7                                  | 34.8                                                            | 54.9                                                            |  |
| Sales Activity  Dollar Volume                                                                                                 | 1,887<br>\$1,217,610,042                                                     | 2019<br>21.1<br>45.2                                 | 32.1<br>73.2                                       | September 2017 8.0 46.7                              | September 2015<br>8.7<br>105.5                            | 34.8<br>190.7                                                   | 54.9<br>242.0                                                   |  |
| Sales Activity  Dollar Volume  New Listings                                                                                   | 2020<br>1,887<br>\$1,217,610,042<br>2,693                                    | 2019<br>21.1<br>45.2<br>-5.7                         | 2018<br>32.1<br>73.2<br>4.3                        | September 2017  8.0  46.7  3.4                       | September 2015  8.7  105.5  -11.9                         | 2013<br>34.8<br>190.7<br>-23.2                                  | 2010<br>54.9<br>242.0<br>-19.2                                  |  |
| Sales Activity  Dollar Volume  New Listings  Active Listings                                                                  | 2020<br>1,887<br>\$1,217,610,042<br>2,693<br>539                             | 2019<br>21.1<br>45.2<br>-5.7<br>-22.6                | 2018<br>32.1<br>73.2<br>4.3<br>-3.4                | September 2017  8.0  46.7  3.4  6.3                  | September 2015  8.7  105.5  -11.9  -50.3                  | 2013<br>34.8<br>190.7<br>-23.2<br>-61.7                         | 2010<br>54.9<br>242.0<br>-19.2<br>-59.6                         |  |
| Sales Activity  Dollar Volume  New Listings  Active Listings   Sales to New Listings Ratio   4                                | 2020<br>1,887<br>\$1,217,610,042<br>2,693<br>539<br>70.1                     | 2019<br>21.1<br>45.2<br>-5.7<br>-22.6<br>54.6        | 2018<br>32.1<br>73.2<br>4.3<br>-3.4<br>55.4        | September 2017  8.0  46.7  3.4  6.3  67.1            | September 2015  8.7  105.5  -11.9  -50.3  56.8            | 2013<br>34.8<br>190.7<br>-23.2<br>-61.7<br>39.9                 | 2010<br>54.9<br>242.0<br>-19.2<br>-59.6<br>36.6                 |  |
| Sales Activity  Dollar Volume  New Listings  Active Listings  Sales to New Listings Ratio  Months of Inventory                | 2020<br>1,887<br>\$1,217,610,042<br>2,693<br>539<br>70.1<br>2.6              | 2019<br>21.1<br>45.2<br>-5.7<br>-22.6<br>54.6<br>4.0 | 2018<br>32.1<br>73.2<br>4.3<br>-3.4<br>55.4<br>3.5 | September 2017  8.0  46.7  3.4  6.3  67.1  2.6       | September 2015  8.7  105.5  -11.9  -50.3  56.8  5.6       | 2013<br>34.8<br>190.7<br>-23.2<br>-61.7<br>39.9<br>9.0          | 2010<br>54.9<br>242.0<br>-19.2<br>-59.6<br>36.6<br>9.9          |  |
| Sales Activity  Dollar Volume  New Listings  Active Listings  Sales to New Listings Ratio  Months of Inventory  Average Price | 2020<br>1,887<br>\$1,217,610,042<br>2,693<br>539<br>70.1<br>2.6<br>\$645,262 | 2019 21.1 45.2 -5.7 -22.6 54.6 4.0 19.9              | 2018 32.1 73.2 4.3 -3.4 55.4 3.5 31.2              | September 2017  8.0  46.7  3.4  6.3  67.1  2.6  35.8 | September 2015  8.7  105.5  -11.9  -50.3  56.8  5.6  89.0 | 2013<br>34.8<br>190.7<br>-23.2<br>-61.7<br>39.9<br>9.0<br>115.7 | 2010<br>54.9<br>242.0<br>-19.2<br>-59.6<br>36.6<br>9.9<br>120.8 |  |