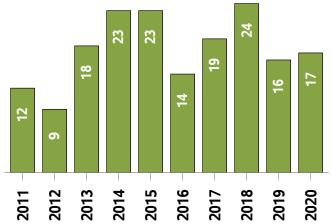

#### **New Listings (September Year-to-date)**

**Active Listings** 1 (September Year-to-date)

¹ The year-to-date active listings figure is a monthly average of the number of homes on the market at the end of each month so far this year

# Western District MLS® Residential Market Activity

|                                                                                                                               |                                                                              | Compared to 6                                        |                                                    |                                                      |                                                           |                                                                 |                                                                 |  |
|-------------------------------------------------------------------------------------------------------------------------------|------------------------------------------------------------------------------|------------------------------------------------------|----------------------------------------------------|------------------------------------------------------|-----------------------------------------------------------|-----------------------------------------------------------------|-----------------------------------------------------------------|--|
| Actual                                                                                                                        | September<br>2020                                                            | September<br>2019                                    | September<br>2018                                  | September<br>2017                                    | September<br>2015                                         | September<br>2013                                               | September<br>2010                                               |  |
| Sales Activity                                                                                                                | 300                                                                          | 46.3                                                 | 80.7                                               | 57.1                                                 | 35.1                                                      | 73.4                                                            | 119.0                                                           |  |
| Dollar Volume                                                                                                                 | \$203,757,724                                                                | 75.1                                                 | 148.2                                              | 127.7                                                | 179.8                                                     | 297.1                                                           | 436.7                                                           |  |
| New Listings                                                                                                                  | 365                                                                          | 13.0                                                 | 17.4                                               | 33.7                                                 | 10.6                                                      | 6.7                                                             | 6.7                                                             |  |
| Active Listings                                                                                                               | 398                                                                          | -46.9                                                | -42.7                                              | -37.1                                                | -62.2                                                     | -71.7                                                           | -70.8                                                           |  |
| Sales to New Listings Ratio 1                                                                                                 | 82.2                                                                         | 63.5                                                 | 53.4                                               | 70.0                                                 | 67.3                                                      | 50.6                                                            | 40.1                                                            |  |
| Months of Inventory 2                                                                                                         | 1.3                                                                          | 3.7                                                  | 4.2                                                | 3.3                                                  | 4.7                                                       | 8.1                                                             | 9.9                                                             |  |
| Average Price                                                                                                                 | \$679,192                                                                    | 19.7                                                 | 37.3                                               | 45.0                                                 | 107.0                                                     | 129.0                                                           | 145.1                                                           |  |
| Median Price                                                                                                                  | \$590,000                                                                    | 27.6                                                 | 35.6                                               | 46.4                                                 | 112.9                                                     | 118.5                                                           | 145.8                                                           |  |
| Sales to List Price Ratio                                                                                                     | 100.5                                                                        | 97.4                                                 | 97.6                                               | 97.3                                                 | 96.3                                                      | 95.9                                                            | 95.2                                                            |  |
| Median Days on Market                                                                                                         | 15.0                                                                         | 32.0                                                 | 27.0                                               | 28.0                                                 | 46.5                                                      | 71.0                                                            | 74.0                                                            |  |
|                                                                                                                               | i e                                                                          | Compared to '                                        |                                                    |                                                      |                                                           |                                                                 |                                                                 |  |
|                                                                                                                               |                                                                              |                                                      |                                                    | Compa                                                | red to <sup>6</sup>                                       |                                                                 |                                                                 |  |
| Year-to-date                                                                                                                  | September<br>2020                                                            | September<br>2019                                    | September<br>2018                                  | Compa<br>September<br>2017                           | September 2015                                            | September<br>2013                                               | September<br>2010                                               |  |
| Year-to-date Sales Activity                                                                                                   |                                                                              |                                                      |                                                    | September                                            | September                                                 |                                                                 |                                                                 |  |
|                                                                                                                               | 2020                                                                         | 2019                                                 | 2018                                               | September<br>2017                                    | September<br>2015                                         | 2013                                                            | 2010                                                            |  |
| Sales Activity                                                                                                                | 2020<br>1,887                                                                | 2019                                                 | 32.1                                               | September 2017                                       | September<br>2015<br>8.7                                  | 34.8                                                            | 54.9                                                            |  |
| Sales Activity  Dollar Volume                                                                                                 | 1,887<br>\$1,217,610,042                                                     | 2019<br>21.1<br>45.2                                 | 32.1<br>73.2                                       | September 2017 8.0 46.7                              | September 2015<br>8.7<br>105.5                            | 34.8<br>190.7                                                   | 54.9<br>242.0                                                   |  |
| Sales Activity  Dollar Volume  New Listings                                                                                   | 2020<br>1,887<br>\$1,217,610,042<br>2,693                                    | 2019<br>21.1<br>45.2<br>-5.7                         | 2018<br>32.1<br>73.2<br>4.3                        | September 2017  8.0  46.7  3.4                       | September 2015  8.7  105.5  -11.9                         | 2013<br>34.8<br>190.7<br>-23.2                                  | 2010<br>54.9<br>242.0<br>-19.2                                  |  |
| Sales Activity  Dollar Volume  New Listings  Active Listings                                                                  | 2020<br>1,887<br>\$1,217,610,042<br>2,693<br>539                             | 2019<br>21.1<br>45.2<br>-5.7<br>-22.6                | 2018<br>32.1<br>73.2<br>4.3<br>-3.4                | September 2017  8.0  46.7  3.4  6.3                  | September 2015  8.7  105.5  -11.9  -50.3                  | 2013<br>34.8<br>190.7<br>-23.2<br>-61.7                         | 2010<br>54.9<br>242.0<br>-19.2<br>-59.6                         |  |
| Sales Activity  Dollar Volume  New Listings  Active Listings   Sales to New Listings Ratio   4                                | 2020<br>1,887<br>\$1,217,610,042<br>2,693<br>539<br>70.1                     | 2019<br>21.1<br>45.2<br>-5.7<br>-22.6<br>54.6        | 2018<br>32.1<br>73.2<br>4.3<br>-3.4<br>55.4        | September 2017  8.0  46.7  3.4  6.3  67.1            | September 2015  8.7  105.5  -11.9  -50.3  56.8            | 2013<br>34.8<br>190.7<br>-23.2<br>-61.7<br>39.9                 | 2010<br>54.9<br>242.0<br>-19.2<br>-59.6<br>36.6                 |  |
| Sales Activity  Dollar Volume  New Listings  Active Listings  Sales to New Listings Ratio  Months of Inventory                | 2020<br>1,887<br>\$1,217,610,042<br>2,693<br>539<br>70.1<br>2.6              | 2019<br>21.1<br>45.2<br>-5.7<br>-22.6<br>54.6<br>4.0 | 2018<br>32.1<br>73.2<br>4.3<br>-3.4<br>55.4<br>3.5 | September 2017  8.0  46.7  3.4  6.3  67.1  2.6       | September 2015  8.7  105.5  -11.9  -50.3  56.8  5.6       | 2013<br>34.8<br>190.7<br>-23.2<br>-61.7<br>39.9<br>9.0          | 2010<br>54.9<br>242.0<br>-19.2<br>-59.6<br>36.6<br>9.9          |  |
| Sales Activity  Dollar Volume  New Listings  Active Listings  Sales to New Listings Ratio  Months of Inventory  Average Price | 2020<br>1,887<br>\$1,217,610,042<br>2,693<br>539<br>70.1<br>2.6<br>\$645,262 | 2019 21.1 45.2 -5.7 -22.6 54.6 4.0 19.9              | 2018 32.1 73.2 4.3 -3.4 55.4 3.5 31.2              | September 2017  8.0  46.7  3.4  6.3  67.1  2.6  35.8 | September 2015  8.7  105.5  -11.9  -50.3  56.8  5.6  89.0 | 2013<br>34.8<br>190.7<br>-23.2<br>-61.7<br>39.9<br>9.0<br>115.7 | 2010<br>54.9<br>242.0<br>-19.2<br>-59.6<br>36.6<br>9.9<br>120.8 |  |