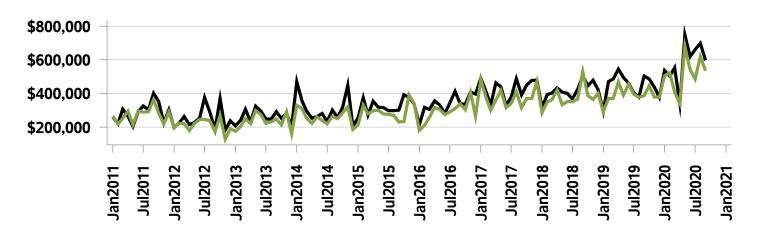

## **Western District MLS® Residential Market Activity**

Sales Activity (September only)

**Active Listings (September only)** 

**New Listings (September only)** 

**Months of Inventory (September only)** 

**Average Price and Median Price** 

# Western District MLS® Residential Market Activity

|                                                                                                                               |                                                                              | Compared to 6                                        |                                                    |                                                      |                                                           |                                                                 |                                                                 |  |
|-------------------------------------------------------------------------------------------------------------------------------|------------------------------------------------------------------------------|------------------------------------------------------|----------------------------------------------------|------------------------------------------------------|-----------------------------------------------------------|-----------------------------------------------------------------|-----------------------------------------------------------------|--|
| Actual                                                                                                                        | September<br>2020                                                            | September<br>2019                                    | September<br>2018                                  | September<br>2017                                    | September<br>2015                                         | September<br>2013                                               | September<br>2010                                               |  |
| Sales Activity                                                                                                                | 300                                                                          | 46.3                                                 | 80.7                                               | 57.1                                                 | 35.1                                                      | 73.4                                                            | 119.0                                                           |  |
| Dollar Volume                                                                                                                 | \$203,757,724                                                                | 75.1                                                 | 148.2                                              | 127.7                                                | 179.8                                                     | 297.1                                                           | 436.7                                                           |  |
| New Listings                                                                                                                  | 365                                                                          | 13.0                                                 | 17.4                                               | 33.7                                                 | 10.6                                                      | 6.7                                                             | 6.7                                                             |  |
| Active Listings                                                                                                               | 398                                                                          | -46.9                                                | -42.7                                              | -37.1                                                | -62.2                                                     | -71.7                                                           | -70.8                                                           |  |
| Sales to New Listings Ratio 1                                                                                                 | 82.2                                                                         | 63.5                                                 | 53.4                                               | 70.0                                                 | 67.3                                                      | 50.6                                                            | 40.1                                                            |  |
| Months of Inventory 2                                                                                                         | 1.3                                                                          | 3.7                                                  | 4.2                                                | 3.3                                                  | 4.7                                                       | 8.1                                                             | 9.9                                                             |  |
| Average Price                                                                                                                 | \$679,192                                                                    | 19.7                                                 | 37.3                                               | 45.0                                                 | 107.0                                                     | 129.0                                                           | 145.1                                                           |  |
| Median Price                                                                                                                  | \$590,000                                                                    | 27.6                                                 | 35.6                                               | 46.4                                                 | 112.9                                                     | 118.5                                                           | 145.8                                                           |  |
| Sales to List Price Ratio                                                                                                     | 100.5                                                                        | 97.4                                                 | 97.6                                               | 97.3                                                 | 96.3                                                      | 95.9                                                            | 95.2                                                            |  |
| Median Days on Market                                                                                                         | 15.0                                                                         | 32.0                                                 | 27.0                                               | 28.0                                                 | 46.5                                                      | 71.0                                                            | 74.0                                                            |  |
|                                                                                                                               | i e                                                                          | Compared to '                                        |                                                    |                                                      |                                                           |                                                                 |                                                                 |  |
|                                                                                                                               |                                                                              |                                                      |                                                    | Compa                                                | red to <sup>6</sup>                                       |                                                                 |                                                                 |  |
| Year-to-date                                                                                                                  | September<br>2020                                                            | September<br>2019                                    | September<br>2018                                  | Compa<br>September<br>2017                           | September 2015                                            | September<br>2013                                               | September<br>2010                                               |  |
| Year-to-date Sales Activity                                                                                                   |                                                                              |                                                      |                                                    | September                                            | September                                                 |                                                                 |                                                                 |  |
|                                                                                                                               | 2020                                                                         | 2019                                                 | 2018                                               | September<br>2017                                    | September<br>2015                                         | 2013                                                            | 2010                                                            |  |
| Sales Activity                                                                                                                | 2020<br>1,887                                                                | 2019                                                 | 32.1                                               | September 2017                                       | September<br>2015<br>8.7                                  | 34.8                                                            | 54.9                                                            |  |
| Sales Activity  Dollar Volume                                                                                                 | 1,887<br>\$1,217,610,042                                                     | 2019<br>21.1<br>45.2                                 | 32.1<br>73.2                                       | September 2017 8.0 46.7                              | September 2015<br>8.7<br>105.5                            | 34.8<br>190.7                                                   | 54.9<br>242.0                                                   |  |
| Sales Activity  Dollar Volume  New Listings                                                                                   | 2020<br>1,887<br>\$1,217,610,042<br>2,693                                    | 2019<br>21.1<br>45.2<br>-5.7                         | 2018<br>32.1<br>73.2<br>4.3                        | September 2017  8.0  46.7  3.4                       | September 2015  8.7  105.5  -11.9                         | 2013<br>34.8<br>190.7<br>-23.2                                  | 2010<br>54.9<br>242.0<br>-19.2                                  |  |
| Sales Activity  Dollar Volume  New Listings  Active Listings                                                                  | 2020<br>1,887<br>\$1,217,610,042<br>2,693<br>539                             | 2019<br>21.1<br>45.2<br>-5.7<br>-22.6                | 2018<br>32.1<br>73.2<br>4.3<br>-3.4                | September 2017  8.0  46.7  3.4  6.3                  | September 2015  8.7  105.5  -11.9  -50.3                  | 2013<br>34.8<br>190.7<br>-23.2<br>-61.7                         | 2010<br>54.9<br>242.0<br>-19.2<br>-59.6                         |  |
| Sales Activity  Dollar Volume  New Listings  Active Listings   Sales to New Listings Ratio   4                                | 2020<br>1,887<br>\$1,217,610,042<br>2,693<br>539<br>70.1                     | 2019<br>21.1<br>45.2<br>-5.7<br>-22.6<br>54.6        | 2018<br>32.1<br>73.2<br>4.3<br>-3.4<br>55.4        | September 2017  8.0  46.7  3.4  6.3  67.1            | September 2015  8.7  105.5  -11.9  -50.3  56.8            | 2013<br>34.8<br>190.7<br>-23.2<br>-61.7<br>39.9                 | 2010<br>54.9<br>242.0<br>-19.2<br>-59.6<br>36.6                 |  |
| Sales Activity  Dollar Volume  New Listings  Active Listings  Sales to New Listings Ratio  Months of Inventory                | 2020<br>1,887<br>\$1,217,610,042<br>2,693<br>539<br>70.1<br>2.6              | 2019<br>21.1<br>45.2<br>-5.7<br>-22.6<br>54.6<br>4.0 | 2018<br>32.1<br>73.2<br>4.3<br>-3.4<br>55.4<br>3.5 | September 2017  8.0  46.7  3.4  6.3  67.1  2.6       | September 2015  8.7  105.5  -11.9  -50.3  56.8  5.6       | 2013<br>34.8<br>190.7<br>-23.2<br>-61.7<br>39.9<br>9.0          | 2010<br>54.9<br>242.0<br>-19.2<br>-59.6<br>36.6<br>9.9          |  |
| Sales Activity  Dollar Volume  New Listings  Active Listings  Sales to New Listings Ratio  Months of Inventory  Average Price | 2020<br>1,887<br>\$1,217,610,042<br>2,693<br>539<br>70.1<br>2.6<br>\$645,262 | 2019 21.1 45.2 -5.7 -22.6 54.6 4.0 19.9              | 2018 32.1 73.2 4.3 -3.4 55.4 3.5 31.2              | September 2017  8.0  46.7  3.4  6.3  67.1  2.6  35.8 | September 2015  8.7  105.5  -11.9  -50.3  56.8  5.6  89.0 | 2013<br>34.8<br>190.7<br>-23.2<br>-61.7<br>39.9<br>9.0<br>115.7 | 2010<br>54.9<br>242.0<br>-19.2<br>-59.6<br>36.6<br>9.9<br>120.8 |  |