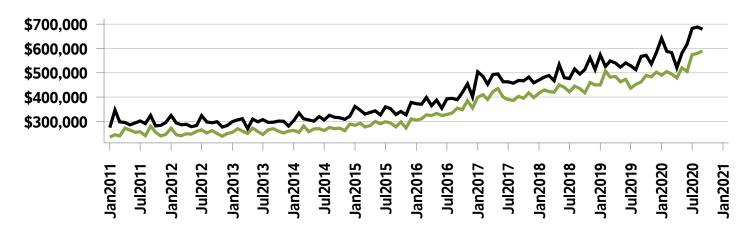

## **Western District MLS® Residential Market Activity**

Sales Activity (September only)

**Active Listings (September only)** 

**New Listings (September only)** 

**Months of Inventory (September only)** 

**Average Price and Median Price** 

# Western District MLS® Residential Market Activity

|                                                                                                                               |                                                                              | Compared to 6                                        |                                                    |                                                      |                                                           |                                                                 |                                                                 |  |
|-------------------------------------------------------------------------------------------------------------------------------|------------------------------------------------------------------------------|------------------------------------------------------|----------------------------------------------------|------------------------------------------------------|-----------------------------------------------------------|-----------------------------------------------------------------|-----------------------------------------------------------------|--|
| Actual                                                                                                                        | September<br>2020                                                            | September<br>2019                                    | September<br>2018                                  | September<br>2017                                    | September<br>2015                                         | September<br>2013                                               | September<br>2010                                               |  |
| Sales Activity                                                                                                                | 300                                                                          | 46.3                                                 | 80.7                                               | 57.1                                                 | 35.1                                                      | 73.4                                                            | 119.0                                                           |  |
| Dollar Volume                                                                                                                 | \$203,757,724                                                                | 75.1                                                 | 148.2                                              | 127.7                                                | 179.8                                                     | 297.1                                                           | 436.7                                                           |  |
| New Listings                                                                                                                  | 365                                                                          | 13.0                                                 | 17.4                                               | 33.7                                                 | 10.6                                                      | 6.7                                                             | 6.7                                                             |  |
| Active Listings                                                                                                               | 398                                                                          | -46.9                                                | -42.7                                              | -37.1                                                | -62.2                                                     | -71.7                                                           | -70.8                                                           |  |
| Sales to New Listings Ratio 1                                                                                                 | 82.2                                                                         | 63.5                                                 | 53.4                                               | 70.0                                                 | 67.3                                                      | 50.6                                                            | 40.1                                                            |  |
| Months of Inventory 2                                                                                                         | 1.3                                                                          | 3.7                                                  | 4.2                                                | 3.3                                                  | 4.7                                                       | 8.1                                                             | 9.9                                                             |  |
| Average Price                                                                                                                 | \$679,192                                                                    | 19.7                                                 | 37.3                                               | 45.0                                                 | 107.0                                                     | 129.0                                                           | 145.1                                                           |  |
| Median Price                                                                                                                  | \$590,000                                                                    | 27.6                                                 | 35.6                                               | 46.4                                                 | 112.9                                                     | 118.5                                                           | 145.8                                                           |  |
| Sales to List Price Ratio                                                                                                     | 100.5                                                                        | 97.4                                                 | 97.6                                               | 97.3                                                 | 96.3                                                      | 95.9                                                            | 95.2                                                            |  |
| Median Days on Market                                                                                                         | 15.0                                                                         | 32.0                                                 | 27.0                                               | 28.0                                                 | 46.5                                                      | 71.0                                                            | 74.0                                                            |  |
|                                                                                                                               | i e                                                                          | Compared to '                                        |                                                    |                                                      |                                                           |                                                                 |                                                                 |  |
|                                                                                                                               |                                                                              |                                                      |                                                    | Compa                                                | red to <sup>6</sup>                                       |                                                                 |                                                                 |  |
| Year-to-date                                                                                                                  | September<br>2020                                                            | September<br>2019                                    | September<br>2018                                  | Compa<br>September<br>2017                           | September 2015                                            | September<br>2013                                               | September<br>2010                                               |  |
| Year-to-date Sales Activity                                                                                                   |                                                                              |                                                      |                                                    | September                                            | September                                                 |                                                                 |                                                                 |  |
|                                                                                                                               | 2020                                                                         | 2019                                                 | 2018                                               | September<br>2017                                    | September<br>2015                                         | 2013                                                            | 2010                                                            |  |
| Sales Activity                                                                                                                | 2020<br>1,887                                                                | 2019                                                 | 32.1                                               | September 2017                                       | September<br>2015<br>8.7                                  | 34.8                                                            | 54.9                                                            |  |
| Sales Activity  Dollar Volume                                                                                                 | 1,887<br>\$1,217,610,042                                                     | 2019<br>21.1<br>45.2                                 | 32.1<br>73.2                                       | September 2017 8.0 46.7                              | September 2015<br>8.7<br>105.5                            | 34.8<br>190.7                                                   | 54.9<br>242.0                                                   |  |
| Sales Activity  Dollar Volume  New Listings                                                                                   | 2020<br>1,887<br>\$1,217,610,042<br>2,693                                    | 2019<br>21.1<br>45.2<br>-5.7                         | 2018<br>32.1<br>73.2<br>4.3                        | September 2017  8.0  46.7  3.4                       | September 2015  8.7  105.5  -11.9                         | 2013<br>34.8<br>190.7<br>-23.2                                  | 2010<br>54.9<br>242.0<br>-19.2                                  |  |
| Sales Activity  Dollar Volume  New Listings  Active Listings                                                                  | 2020<br>1,887<br>\$1,217,610,042<br>2,693<br>539                             | 2019<br>21.1<br>45.2<br>-5.7<br>-22.6                | 2018<br>32.1<br>73.2<br>4.3<br>-3.4                | September 2017  8.0  46.7  3.4  6.3                  | September 2015  8.7  105.5  -11.9  -50.3                  | 2013<br>34.8<br>190.7<br>-23.2<br>-61.7                         | 2010<br>54.9<br>242.0<br>-19.2<br>-59.6                         |  |
| Sales Activity  Dollar Volume  New Listings  Active Listings   Sales to New Listings Ratio   4                                | 2020<br>1,887<br>\$1,217,610,042<br>2,693<br>539<br>70.1                     | 2019<br>21.1<br>45.2<br>-5.7<br>-22.6<br>54.6        | 2018<br>32.1<br>73.2<br>4.3<br>-3.4<br>55.4        | September 2017  8.0  46.7  3.4  6.3  67.1            | September 2015  8.7  105.5  -11.9  -50.3  56.8            | 2013<br>34.8<br>190.7<br>-23.2<br>-61.7<br>39.9                 | 2010<br>54.9<br>242.0<br>-19.2<br>-59.6<br>36.6                 |  |
| Sales Activity  Dollar Volume  New Listings  Active Listings  Sales to New Listings Ratio  Months of Inventory                | 2020<br>1,887<br>\$1,217,610,042<br>2,693<br>539<br>70.1<br>2.6              | 2019<br>21.1<br>45.2<br>-5.7<br>-22.6<br>54.6<br>4.0 | 2018<br>32.1<br>73.2<br>4.3<br>-3.4<br>55.4<br>3.5 | September 2017  8.0  46.7  3.4  6.3  67.1  2.6       | September 2015  8.7  105.5  -11.9  -50.3  56.8  5.6       | 2013<br>34.8<br>190.7<br>-23.2<br>-61.7<br>39.9<br>9.0          | 2010<br>54.9<br>242.0<br>-19.2<br>-59.6<br>36.6<br>9.9          |  |
| Sales Activity  Dollar Volume  New Listings  Active Listings  Sales to New Listings Ratio  Months of Inventory  Average Price | 2020<br>1,887<br>\$1,217,610,042<br>2,693<br>539<br>70.1<br>2.6<br>\$645,262 | 2019 21.1 45.2 -5.7 -22.6 54.6 4.0 19.9              | 2018 32.1 73.2 4.3 -3.4 55.4 3.5 31.2              | September 2017  8.0  46.7  3.4  6.3  67.1  2.6  35.8 | September 2015  8.7  105.5  -11.9  -50.3  56.8  5.6  89.0 | 2013<br>34.8<br>190.7<br>-23.2<br>-61.7<br>39.9<br>9.0<br>115.7 | 2010<br>54.9<br>242.0<br>-19.2<br>-59.6<br>36.6<br>9.9<br>120.8 |  |