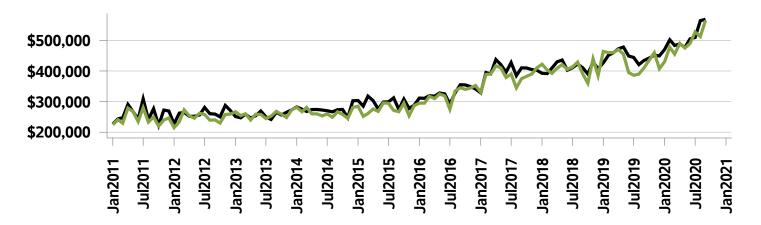

## **Western District MLS® Residential Market Activity**

Sales Activity (September only)

**Active Listings (September only)** 

**New Listings (September only)** 

**Months of Inventory (September only)** 

**Average Price and Median Price** 

## Western District MLS® Residential Market Activity