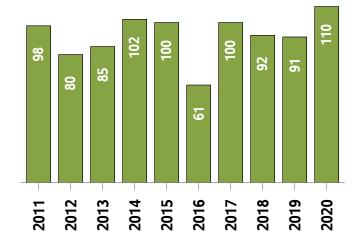

## Meaford (MUNI) MLS® Residential Market Activity

Sales Activity (September only)

**New Listings (September only)** 

**Active Listings (September only)** 

**Months of Inventory (September only)** 

**Average Price and Median Price** 

#### **Sales Activity (September Year-to-date)**

**New Listings (September Year-to-date)** 

**Active Listings** 1 (September Year-to-date)

¹ The year-to-date active listings figure is a monthly average of the number of homes on the market at the end of each month so far this year