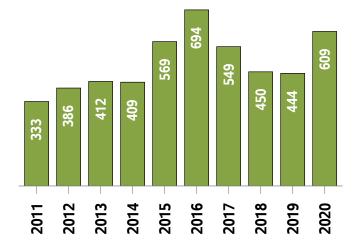

## **Western District MLS® Residential Market Activity**

Sales Activity (September only)

**Active Listings (September only)** 

**New Listings (September only)** 

**Months of Inventory (September only)** 

**Average Price and Median Price** 

## Western District MLS® Residential Market Activity