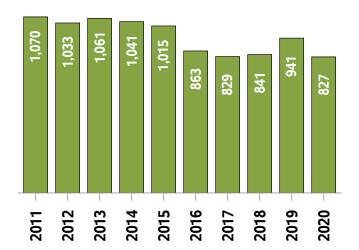

## **Western District MLS® Residential Market Activity**

Sales Activity (September only)

**Active Listings (September only)** 

**New Listings (September only)** 

**Months of Inventory (September only)** 

**Average Price and Median Price** 

## Western District MLS® Residential Market Activity