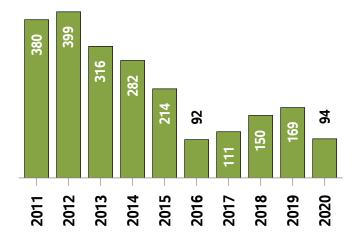

## **Western District MLS® Residential Market Activity**

Sales Activity (September only)

**Active Listings (September only)** 

**New Listings (September only)** 

**Months of Inventory (September only)** 

**Average Price and Median Price** 

#### **Sales Activity (September only)**

**New Listings (September only)** 

**Active Listings (September only)** 

Months of Inventory (September only)

**Average Price and Median Price** 