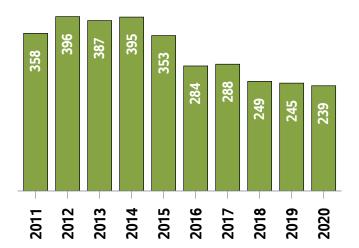

#### **New Listings (September Year-to-date)**

**Active Listings** 1 (September Year-to-date)

¹ The year-to-date active listings figure is a monthly average of the number of homes on the market at the end of each month so far this year

# Western District MLS® Residential Market Activity

|                                                                                                                               |                                                                              | Compared to 6                                        |                                                    |                                                      |                                                           |                                                                 |                                                                 |  |
|-------------------------------------------------------------------------------------------------------------------------------|------------------------------------------------------------------------------|------------------------------------------------------|----------------------------------------------------|------------------------------------------------------|-----------------------------------------------------------|-----------------------------------------------------------------|-----------------------------------------------------------------|--|
| Actual                                                                                                                        | September<br>2020                                                            | September<br>2019                                    | September<br>2018                                  | September<br>2017                                    | September<br>2015                                         | September<br>2013                                               | September<br>2010                                               |  |
| Sales Activity                                                                                                                | 300                                                                          | 46.3                                                 | 80.7                                               | 57.1                                                 | 35.1                                                      | 73.4                                                            | 119.0                                                           |  |
| Dollar Volume                                                                                                                 | \$203,757,724                                                                | 75.1                                                 | 148.2                                              | 127.7                                                | 179.8                                                     | 297.1                                                           | 436.7                                                           |  |
| New Listings                                                                                                                  | 365                                                                          | 13.0                                                 | 17.4                                               | 33.7                                                 | 10.6                                                      | 6.7                                                             | 6.7                                                             |  |
| Active Listings                                                                                                               | 398                                                                          | -46.9                                                | -42.7                                              | -37.1                                                | -62.2                                                     | -71.7                                                           | -70.8                                                           |  |
| Sales to New Listings Ratio 1                                                                                                 | 82.2                                                                         | 63.5                                                 | 53.4                                               | 70.0                                                 | 67.3                                                      | 50.6                                                            | 40.1                                                            |  |
| Months of Inventory 2                                                                                                         | 1.3                                                                          | 3.7                                                  | 4.2                                                | 3.3                                                  | 4.7                                                       | 8.1                                                             | 9.9                                                             |  |
| Average Price                                                                                                                 | \$679,192                                                                    | 19.7                                                 | 37.3                                               | 45.0                                                 | 107.0                                                     | 129.0                                                           | 145.1                                                           |  |
| Median Price                                                                                                                  | \$590,000                                                                    | 27.6                                                 | 35.6                                               | 46.4                                                 | 112.9                                                     | 118.5                                                           | 145.8                                                           |  |
| Sales to List Price Ratio                                                                                                     | 100.5                                                                        | 97.4                                                 | 97.6                                               | 97.3                                                 | 96.3                                                      | 95.9                                                            | 95.2                                                            |  |
| Median Days on Market                                                                                                         | 15.0                                                                         | 32.0                                                 | 27.0                                               | 28.0                                                 | 46.5                                                      | 71.0                                                            | 74.0                                                            |  |
|                                                                                                                               | i e                                                                          | Compared to '                                        |                                                    |                                                      |                                                           |                                                                 |                                                                 |  |
|                                                                                                                               |                                                                              |                                                      |                                                    | Compa                                                | red to <sup>6</sup>                                       |                                                                 |                                                                 |  |
| Year-to-date                                                                                                                  | September<br>2020                                                            | September<br>2019                                    | September<br>2018                                  | Compa<br>September<br>2017                           | September 2015                                            | September<br>2013                                               | September<br>2010                                               |  |
| Year-to-date Sales Activity                                                                                                   |                                                                              |                                                      |                                                    | September                                            | September                                                 |                                                                 |                                                                 |  |
|                                                                                                                               | 2020                                                                         | 2019                                                 | 2018                                               | September<br>2017                                    | September<br>2015                                         | 2013                                                            | 2010                                                            |  |
| Sales Activity                                                                                                                | 2020<br>1,887                                                                | 2019                                                 | 32.1                                               | September 2017                                       | September<br>2015<br>8.7                                  | 34.8                                                            | 54.9                                                            |  |
| Sales Activity  Dollar Volume                                                                                                 | 1,887<br>\$1,217,610,042                                                     | 2019<br>21.1<br>45.2                                 | 32.1<br>73.2                                       | September 2017 8.0 46.7                              | September 2015<br>8.7<br>105.5                            | 34.8<br>190.7                                                   | 54.9<br>242.0                                                   |  |
| Sales Activity  Dollar Volume  New Listings                                                                                   | 2020<br>1,887<br>\$1,217,610,042<br>2,693                                    | 2019<br>21.1<br>45.2<br>-5.7                         | 2018<br>32.1<br>73.2<br>4.3                        | September 2017  8.0  46.7  3.4                       | September 2015  8.7  105.5  -11.9                         | 2013<br>34.8<br>190.7<br>-23.2                                  | 2010<br>54.9<br>242.0<br>-19.2                                  |  |
| Sales Activity  Dollar Volume  New Listings  Active Listings                                                                  | 2020<br>1,887<br>\$1,217,610,042<br>2,693<br>539                             | 2019<br>21.1<br>45.2<br>-5.7<br>-22.6                | 2018<br>32.1<br>73.2<br>4.3<br>-3.4                | September 2017  8.0  46.7  3.4  6.3                  | September 2015  8.7  105.5  -11.9  -50.3                  | 2013<br>34.8<br>190.7<br>-23.2<br>-61.7                         | 2010<br>54.9<br>242.0<br>-19.2<br>-59.6                         |  |
| Sales Activity  Dollar Volume  New Listings  Active Listings   Sales to New Listings Ratio   4                                | 2020<br>1,887<br>\$1,217,610,042<br>2,693<br>539<br>70.1                     | 2019<br>21.1<br>45.2<br>-5.7<br>-22.6<br>54.6        | 2018<br>32.1<br>73.2<br>4.3<br>-3.4<br>55.4        | September 2017  8.0  46.7  3.4  6.3  67.1            | September 2015  8.7  105.5  -11.9  -50.3  56.8            | 2013<br>34.8<br>190.7<br>-23.2<br>-61.7<br>39.9                 | 2010<br>54.9<br>242.0<br>-19.2<br>-59.6<br>36.6                 |  |
| Sales Activity  Dollar Volume  New Listings  Active Listings  Sales to New Listings Ratio  Months of Inventory                | 2020<br>1,887<br>\$1,217,610,042<br>2,693<br>539<br>70.1<br>2.6              | 2019<br>21.1<br>45.2<br>-5.7<br>-22.6<br>54.6<br>4.0 | 2018<br>32.1<br>73.2<br>4.3<br>-3.4<br>55.4<br>3.5 | September 2017  8.0  46.7  3.4  6.3  67.1  2.6       | September 2015  8.7  105.5  -11.9  -50.3  56.8  5.6       | 2013<br>34.8<br>190.7<br>-23.2<br>-61.7<br>39.9<br>9.0          | 2010<br>54.9<br>242.0<br>-19.2<br>-59.6<br>36.6<br>9.9          |  |
| Sales Activity  Dollar Volume  New Listings  Active Listings  Sales to New Listings Ratio  Months of Inventory  Average Price | 2020<br>1,887<br>\$1,217,610,042<br>2,693<br>539<br>70.1<br>2.6<br>\$645,262 | 2019 21.1 45.2 -5.7 -22.6 54.6 4.0 19.9              | 2018 32.1 73.2 4.3 -3.4 55.4 3.5 31.2              | September 2017  8.0  46.7  3.4  6.3  67.1  2.6  35.8 | September 2015  8.7  105.5  -11.9  -50.3  56.8  5.6  89.0 | 2013<br>34.8<br>190.7<br>-23.2<br>-61.7<br>39.9<br>9.0<br>115.7 | 2010<br>54.9<br>242.0<br>-19.2<br>-59.6<br>36.6<br>9.9<br>120.8 |  |