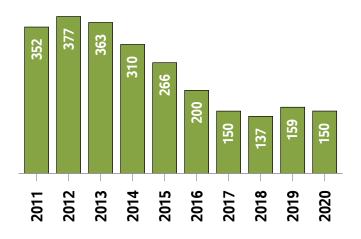

#### **Sales Activity (September Year-to-date)**

# Western District MLS® Residential Market Activity

|                                                                                                                               |                                                                              | Compared to 6                                        |                                                    |                                                      |                                                           |                                                                 |                                                                 |  |
|-------------------------------------------------------------------------------------------------------------------------------|------------------------------------------------------------------------------|------------------------------------------------------|----------------------------------------------------|------------------------------------------------------|-----------------------------------------------------------|-----------------------------------------------------------------|-----------------------------------------------------------------|--|
| Actual                                                                                                                        | September<br>2020                                                            | September<br>2019                                    | September<br>2018                                  | September<br>2017                                    | September<br>2015                                         | September<br>2013                                               | September<br>2010                                               |  |
| Sales Activity                                                                                                                | 300                                                                          | 46.3                                                 | 80.7                                               | 57.1                                                 | 35.1                                                      | 73.4                                                            | 119.0                                                           |  |
| Dollar Volume                                                                                                                 | \$203,757,724                                                                | 75.1                                                 | 148.2                                              | 127.7                                                | 179.8                                                     | 297.1                                                           | 436.7                                                           |  |
| New Listings                                                                                                                  | 365                                                                          | 13.0                                                 | 17.4                                               | 33.7                                                 | 10.6                                                      | 6.7                                                             | 6.7                                                             |  |
| Active Listings                                                                                                               | 398                                                                          | -46.9                                                | -42.7                                              | -37.1                                                | -62.2                                                     | -71.7                                                           | -70.8                                                           |  |
| Sales to New Listings Ratio 1                                                                                                 | 82.2                                                                         | 63.5                                                 | 53.4                                               | 70.0                                                 | 67.3                                                      | 50.6                                                            | 40.1                                                            |  |
| Months of Inventory 2                                                                                                         | 1.3                                                                          | 3.7                                                  | 4.2                                                | 3.3                                                  | 4.7                                                       | 8.1                                                             | 9.9                                                             |  |
| Average Price                                                                                                                 | \$679,192                                                                    | 19.7                                                 | 37.3                                               | 45.0                                                 | 107.0                                                     | 129.0                                                           | 145.1                                                           |  |
| Median Price                                                                                                                  | \$590,000                                                                    | 27.6                                                 | 35.6                                               | 46.4                                                 | 112.9                                                     | 118.5                                                           | 145.8                                                           |  |
| Sales to List Price Ratio                                                                                                     | 100.5                                                                        | 97.4                                                 | 97.6                                               | 97.3                                                 | 96.3                                                      | 95.9                                                            | 95.2                                                            |  |
| Median Days on Market                                                                                                         | 15.0                                                                         | 32.0                                                 | 27.0                                               | 28.0                                                 | 46.5                                                      | 71.0                                                            | 74.0                                                            |  |
|                                                                                                                               | i e                                                                          | Compared to '                                        |                                                    |                                                      |                                                           |                                                                 |                                                                 |  |
|                                                                                                                               |                                                                              |                                                      |                                                    | Compa                                                | red to <sup>6</sup>                                       |                                                                 |                                                                 |  |
| Year-to-date                                                                                                                  | September<br>2020                                                            | September<br>2019                                    | September<br>2018                                  | Compa<br>September<br>2017                           | September 2015                                            | September<br>2013                                               | September<br>2010                                               |  |
| Year-to-date Sales Activity                                                                                                   |                                                                              |                                                      |                                                    | September                                            | September                                                 |                                                                 |                                                                 |  |
|                                                                                                                               | 2020                                                                         | 2019                                                 | 2018                                               | September<br>2017                                    | September<br>2015                                         | 2013                                                            | 2010                                                            |  |
| Sales Activity                                                                                                                | 2020<br>1,887                                                                | 2019                                                 | 32.1                                               | September 2017                                       | September<br>2015<br>8.7                                  | 34.8                                                            | 54.9                                                            |  |
| Sales Activity  Dollar Volume                                                                                                 | 1,887<br>\$1,217,610,042                                                     | 2019<br>21.1<br>45.2                                 | 32.1<br>73.2                                       | September 2017 8.0 46.7                              | September 2015<br>8.7<br>105.5                            | 34.8<br>190.7                                                   | 54.9<br>242.0                                                   |  |
| Sales Activity  Dollar Volume  New Listings                                                                                   | 2020<br>1,887<br>\$1,217,610,042<br>2,693                                    | 2019<br>21.1<br>45.2<br>-5.7                         | 2018<br>32.1<br>73.2<br>4.3                        | September 2017  8.0  46.7  3.4                       | September 2015  8.7  105.5  -11.9                         | 2013<br>34.8<br>190.7<br>-23.2                                  | 2010<br>54.9<br>242.0<br>-19.2                                  |  |
| Sales Activity  Dollar Volume  New Listings  Active Listings                                                                  | 2020<br>1,887<br>\$1,217,610,042<br>2,693<br>539                             | 2019<br>21.1<br>45.2<br>-5.7<br>-22.6                | 2018<br>32.1<br>73.2<br>4.3<br>-3.4                | September 2017  8.0  46.7  3.4  6.3                  | September 2015  8.7  105.5  -11.9  -50.3                  | 2013<br>34.8<br>190.7<br>-23.2<br>-61.7                         | 2010<br>54.9<br>242.0<br>-19.2<br>-59.6                         |  |
| Sales Activity  Dollar Volume  New Listings  Active Listings   Sales to New Listings Ratio   4                                | 2020<br>1,887<br>\$1,217,610,042<br>2,693<br>539<br>70.1                     | 2019<br>21.1<br>45.2<br>-5.7<br>-22.6<br>54.6        | 2018<br>32.1<br>73.2<br>4.3<br>-3.4<br>55.4        | September 2017  8.0  46.7  3.4  6.3  67.1            | September 2015  8.7  105.5  -11.9  -50.3  56.8            | 2013<br>34.8<br>190.7<br>-23.2<br>-61.7<br>39.9                 | 2010<br>54.9<br>242.0<br>-19.2<br>-59.6<br>36.6                 |  |
| Sales Activity  Dollar Volume  New Listings  Active Listings  Sales to New Listings Ratio  Months of Inventory                | 2020<br>1,887<br>\$1,217,610,042<br>2,693<br>539<br>70.1<br>2.6              | 2019<br>21.1<br>45.2<br>-5.7<br>-22.6<br>54.6<br>4.0 | 2018<br>32.1<br>73.2<br>4.3<br>-3.4<br>55.4<br>3.5 | September 2017  8.0  46.7  3.4  6.3  67.1  2.6       | September 2015  8.7  105.5  -11.9  -50.3  56.8  5.6       | 2013<br>34.8<br>190.7<br>-23.2<br>-61.7<br>39.9<br>9.0          | 2010<br>54.9<br>242.0<br>-19.2<br>-59.6<br>36.6<br>9.9          |  |
| Sales Activity  Dollar Volume  New Listings  Active Listings  Sales to New Listings Ratio  Months of Inventory  Average Price | 2020<br>1,887<br>\$1,217,610,042<br>2,693<br>539<br>70.1<br>2.6<br>\$645,262 | 2019 21.1 45.2 -5.7 -22.6 54.6 4.0 19.9              | 2018 32.1 73.2 4.3 -3.4 55.4 3.5 31.2              | September 2017  8.0  46.7  3.4  6.3  67.1  2.6  35.8 | September 2015  8.7  105.5  -11.9  -50.3  56.8  5.6  89.0 | 2013<br>34.8<br>190.7<br>-23.2<br>-61.7<br>39.9<br>9.0<br>115.7 | 2010<br>54.9<br>242.0<br>-19.2<br>-59.6<br>36.6<br>9.9<br>120.8 |  |