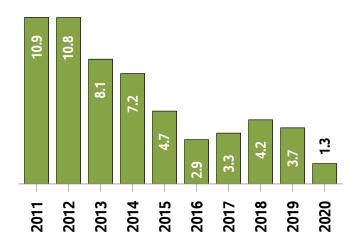

## **Western District MLS® Residential Market Activity**

Sales Activity (September only)

**Active Listings (September only)** 

**New Listings (September only)** 

**Months of Inventory (September only)** 

**Average Price and Median Price** 

# Western District MLS® Residential Market Activity

|                                                                                                                               |                                                                              | Compared to 6                                        |                                                    |                                                      |                                                           |                                                                 |                                                                 |  |
|-------------------------------------------------------------------------------------------------------------------------------|------------------------------------------------------------------------------|------------------------------------------------------|----------------------------------------------------|------------------------------------------------------|-----------------------------------------------------------|-----------------------------------------------------------------|-----------------------------------------------------------------|--|
| Actual                                                                                                                        | September<br>2020                                                            | September<br>2019                                    | September<br>2018                                  | September<br>2017                                    | September<br>2015                                         | September<br>2013                                               | September<br>2010                                               |  |
| Sales Activity                                                                                                                | 300                                                                          | 46.3                                                 | 80.7                                               | 57.1                                                 | 35.1                                                      | 73.4                                                            | 119.0                                                           |  |
| Dollar Volume                                                                                                                 | \$203,757,724                                                                | 75.1                                                 | 148.2                                              | 127.7                                                | 179.8                                                     | 297.1                                                           | 436.7                                                           |  |
| New Listings                                                                                                                  | 365                                                                          | 13.0                                                 | 17.4                                               | 33.7                                                 | 10.6                                                      | 6.7                                                             | 6.7                                                             |  |
| Active Listings                                                                                                               | 398                                                                          | -46.9                                                | -42.7                                              | -37.1                                                | -62.2                                                     | -71.7                                                           | -70.8                                                           |  |
| Sales to New Listings Ratio 1                                                                                                 | 82.2                                                                         | 63.5                                                 | 53.4                                               | 70.0                                                 | 67.3                                                      | 50.6                                                            | 40.1                                                            |  |
| Months of Inventory 2                                                                                                         | 1.3                                                                          | 3.7                                                  | 4.2                                                | 3.3                                                  | 4.7                                                       | 8.1                                                             | 9.9                                                             |  |
| Average Price                                                                                                                 | \$679,192                                                                    | 19.7                                                 | 37.3                                               | 45.0                                                 | 107.0                                                     | 129.0                                                           | 145.1                                                           |  |
| Median Price                                                                                                                  | \$590,000                                                                    | 27.6                                                 | 35.6                                               | 46.4                                                 | 112.9                                                     | 118.5                                                           | 145.8                                                           |  |
| Sales to List Price Ratio                                                                                                     | 100.5                                                                        | 97.4                                                 | 97.6                                               | 97.3                                                 | 96.3                                                      | 95.9                                                            | 95.2                                                            |  |
| Median Days on Market                                                                                                         | 15.0                                                                         | 32.0                                                 | 27.0                                               | 28.0                                                 | 46.5                                                      | 71.0                                                            | 74.0                                                            |  |
|                                                                                                                               | i e                                                                          | Compared to '                                        |                                                    |                                                      |                                                           |                                                                 |                                                                 |  |
|                                                                                                                               |                                                                              |                                                      |                                                    | Compa                                                | red to <sup>6</sup>                                       |                                                                 |                                                                 |  |
| Year-to-date                                                                                                                  | September<br>2020                                                            | September<br>2019                                    | September<br>2018                                  | Compa<br>September<br>2017                           | September 2015                                            | September<br>2013                                               | September<br>2010                                               |  |
| Year-to-date Sales Activity                                                                                                   |                                                                              |                                                      |                                                    | September                                            | September                                                 |                                                                 |                                                                 |  |
|                                                                                                                               | 2020                                                                         | 2019                                                 | 2018                                               | September<br>2017                                    | September<br>2015                                         | 2013                                                            | 2010                                                            |  |
| Sales Activity                                                                                                                | 2020<br>1,887                                                                | 2019                                                 | 32.1                                               | September 2017                                       | September<br>2015<br>8.7                                  | 34.8                                                            | 54.9                                                            |  |
| Sales Activity  Dollar Volume                                                                                                 | 1,887<br>\$1,217,610,042                                                     | 2019<br>21.1<br>45.2                                 | 32.1<br>73.2                                       | September 2017 8.0 46.7                              | September 2015<br>8.7<br>105.5                            | 34.8<br>190.7                                                   | 54.9<br>242.0                                                   |  |
| Sales Activity  Dollar Volume  New Listings                                                                                   | 2020<br>1,887<br>\$1,217,610,042<br>2,693                                    | 2019<br>21.1<br>45.2<br>-5.7                         | 2018<br>32.1<br>73.2<br>4.3                        | September 2017  8.0  46.7  3.4                       | September 2015  8.7  105.5  -11.9                         | 2013<br>34.8<br>190.7<br>-23.2                                  | 2010<br>54.9<br>242.0<br>-19.2                                  |  |
| Sales Activity  Dollar Volume  New Listings  Active Listings                                                                  | 2020<br>1,887<br>\$1,217,610,042<br>2,693<br>539                             | 2019<br>21.1<br>45.2<br>-5.7<br>-22.6                | 2018<br>32.1<br>73.2<br>4.3<br>-3.4                | September 2017  8.0  46.7  3.4  6.3                  | September 2015  8.7  105.5  -11.9  -50.3                  | 2013<br>34.8<br>190.7<br>-23.2<br>-61.7                         | 2010<br>54.9<br>242.0<br>-19.2<br>-59.6                         |  |
| Sales Activity  Dollar Volume  New Listings  Active Listings   Sales to New Listings Ratio   4                                | 2020<br>1,887<br>\$1,217,610,042<br>2,693<br>539<br>70.1                     | 2019<br>21.1<br>45.2<br>-5.7<br>-22.6<br>54.6        | 2018<br>32.1<br>73.2<br>4.3<br>-3.4<br>55.4        | September 2017  8.0  46.7  3.4  6.3  67.1            | September 2015  8.7  105.5  -11.9  -50.3  56.8            | 2013<br>34.8<br>190.7<br>-23.2<br>-61.7<br>39.9                 | 2010<br>54.9<br>242.0<br>-19.2<br>-59.6<br>36.6                 |  |
| Sales Activity  Dollar Volume  New Listings  Active Listings  Sales to New Listings Ratio  Months of Inventory                | 2020<br>1,887<br>\$1,217,610,042<br>2,693<br>539<br>70.1<br>2.6              | 2019<br>21.1<br>45.2<br>-5.7<br>-22.6<br>54.6<br>4.0 | 2018<br>32.1<br>73.2<br>4.3<br>-3.4<br>55.4<br>3.5 | September 2017  8.0  46.7  3.4  6.3  67.1  2.6       | September 2015  8.7  105.5  -11.9  -50.3  56.8  5.6       | 2013<br>34.8<br>190.7<br>-23.2<br>-61.7<br>39.9<br>9.0          | 2010<br>54.9<br>242.0<br>-19.2<br>-59.6<br>36.6<br>9.9          |  |
| Sales Activity  Dollar Volume  New Listings  Active Listings  Sales to New Listings Ratio  Months of Inventory  Average Price | 2020<br>1,887<br>\$1,217,610,042<br>2,693<br>539<br>70.1<br>2.6<br>\$645,262 | 2019 21.1 45.2 -5.7 -22.6 54.6 4.0 19.9              | 2018 32.1 73.2 4.3 -3.4 55.4 3.5 31.2              | September 2017  8.0  46.7  3.4  6.3  67.1  2.6  35.8 | September 2015  8.7  105.5  -11.9  -50.3  56.8  5.6  89.0 | 2013<br>34.8<br>190.7<br>-23.2<br>-61.7<br>39.9<br>9.0<br>115.7 | 2010<br>54.9<br>242.0<br>-19.2<br>-59.6<br>36.6<br>9.9<br>120.8 |  |