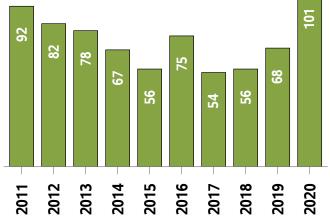

## **Western District MLS® Residential Market Activity**

Sales Activity (September only)

**Active Listings (September only)** 

**New Listings (September only)** 

**Months of Inventory (September only)** 

**Average Price and Median Price** 

# Western District MLS® Residential Market Activity

|                                                                                                                               |                                                                              | Compared to 6                                        |                                                    |                                                      |                                                           |                                                                 |                                                                 |  |
|-------------------------------------------------------------------------------------------------------------------------------|------------------------------------------------------------------------------|------------------------------------------------------|----------------------------------------------------|------------------------------------------------------|-----------------------------------------------------------|-----------------------------------------------------------------|-----------------------------------------------------------------|--|
| Actual                                                                                                                        | September<br>2020                                                            | September<br>2019                                    | September<br>2018                                  | September<br>2017                                    | September<br>2015                                         | September<br>2013                                               | September<br>2010                                               |  |
| Sales Activity                                                                                                                | 300                                                                          | 46.3                                                 | 80.7                                               | 57.1                                                 | 35.1                                                      | 73.4                                                            | 119.0                                                           |  |
| Dollar Volume                                                                                                                 | \$203,757,724                                                                | 75.1                                                 | 148.2                                              | 127.7                                                | 179.8                                                     | 297.1                                                           | 436.7                                                           |  |
| New Listings                                                                                                                  | 365                                                                          | 13.0                                                 | 17.4                                               | 33.7                                                 | 10.6                                                      | 6.7                                                             | 6.7                                                             |  |
| Active Listings                                                                                                               | 398                                                                          | -46.9                                                | -42.7                                              | -37.1                                                | -62.2                                                     | -71.7                                                           | -70.8                                                           |  |
| Sales to New Listings Ratio 1                                                                                                 | 82.2                                                                         | 63.5                                                 | 53.4                                               | 70.0                                                 | 67.3                                                      | 50.6                                                            | 40.1                                                            |  |
| Months of Inventory 2                                                                                                         | 1.3                                                                          | 3.7                                                  | 4.2                                                | 3.3                                                  | 4.7                                                       | 8.1                                                             | 9.9                                                             |  |
| Average Price                                                                                                                 | \$679,192                                                                    | 19.7                                                 | 37.3                                               | 45.0                                                 | 107.0                                                     | 129.0                                                           | 145.1                                                           |  |
| Median Price                                                                                                                  | \$590,000                                                                    | 27.6                                                 | 35.6                                               | 46.4                                                 | 112.9                                                     | 118.5                                                           | 145.8                                                           |  |
| Sales to List Price Ratio                                                                                                     | 100.5                                                                        | 97.4                                                 | 97.6                                               | 97.3                                                 | 96.3                                                      | 95.9                                                            | 95.2                                                            |  |
| Median Days on Market                                                                                                         | 15.0                                                                         | 32.0                                                 | 27.0                                               | 28.0                                                 | 46.5                                                      | 71.0                                                            | 74.0                                                            |  |
|                                                                                                                               | i e                                                                          | Compared to '                                        |                                                    |                                                      |                                                           |                                                                 |                                                                 |  |
|                                                                                                                               |                                                                              |                                                      |                                                    | Compa                                                | red to <sup>6</sup>                                       |                                                                 |                                                                 |  |
| Year-to-date                                                                                                                  | September<br>2020                                                            | September<br>2019                                    | September<br>2018                                  | Compa<br>September<br>2017                           | September 2015                                            | September<br>2013                                               | September<br>2010                                               |  |
| Year-to-date Sales Activity                                                                                                   |                                                                              |                                                      |                                                    | September                                            | September                                                 |                                                                 |                                                                 |  |
|                                                                                                                               | 2020                                                                         | 2019                                                 | 2018                                               | September<br>2017                                    | September<br>2015                                         | 2013                                                            | 2010                                                            |  |
| Sales Activity                                                                                                                | 2020<br>1,887                                                                | 2019                                                 | 32.1                                               | September 2017                                       | September<br>2015<br>8.7                                  | 34.8                                                            | 54.9                                                            |  |
| Sales Activity  Dollar Volume                                                                                                 | 1,887<br>\$1,217,610,042                                                     | 2019<br>21.1<br>45.2                                 | 32.1<br>73.2                                       | September 2017 8.0 46.7                              | September 2015<br>8.7<br>105.5                            | 34.8<br>190.7                                                   | 54.9<br>242.0                                                   |  |
| Sales Activity  Dollar Volume  New Listings                                                                                   | 2020<br>1,887<br>\$1,217,610,042<br>2,693                                    | 2019<br>21.1<br>45.2<br>-5.7                         | 2018<br>32.1<br>73.2<br>4.3                        | September 2017  8.0  46.7  3.4                       | September 2015  8.7  105.5  -11.9                         | 2013<br>34.8<br>190.7<br>-23.2                                  | 2010<br>54.9<br>242.0<br>-19.2                                  |  |
| Sales Activity  Dollar Volume  New Listings  Active Listings                                                                  | 2020<br>1,887<br>\$1,217,610,042<br>2,693<br>539                             | 2019<br>21.1<br>45.2<br>-5.7<br>-22.6                | 2018<br>32.1<br>73.2<br>4.3<br>-3.4                | September 2017  8.0  46.7  3.4  6.3                  | September 2015  8.7  105.5  -11.9  -50.3                  | 2013<br>34.8<br>190.7<br>-23.2<br>-61.7                         | 2010<br>54.9<br>242.0<br>-19.2<br>-59.6                         |  |
| Sales Activity  Dollar Volume  New Listings  Active Listings   Sales to New Listings Ratio   4                                | 2020<br>1,887<br>\$1,217,610,042<br>2,693<br>539<br>70.1                     | 2019<br>21.1<br>45.2<br>-5.7<br>-22.6<br>54.6        | 2018<br>32.1<br>73.2<br>4.3<br>-3.4<br>55.4        | September 2017  8.0  46.7  3.4  6.3  67.1            | September 2015  8.7  105.5  -11.9  -50.3  56.8            | 2013<br>34.8<br>190.7<br>-23.2<br>-61.7<br>39.9                 | 2010<br>54.9<br>242.0<br>-19.2<br>-59.6<br>36.6                 |  |
| Sales Activity  Dollar Volume  New Listings  Active Listings  Sales to New Listings Ratio  Months of Inventory                | 2020<br>1,887<br>\$1,217,610,042<br>2,693<br>539<br>70.1<br>2.6              | 2019<br>21.1<br>45.2<br>-5.7<br>-22.6<br>54.6<br>4.0 | 2018<br>32.1<br>73.2<br>4.3<br>-3.4<br>55.4<br>3.5 | September 2017  8.0  46.7  3.4  6.3  67.1  2.6       | September 2015  8.7  105.5  -11.9  -50.3  56.8  5.6       | 2013<br>34.8<br>190.7<br>-23.2<br>-61.7<br>39.9<br>9.0          | 2010<br>54.9<br>242.0<br>-19.2<br>-59.6<br>36.6<br>9.9          |  |
| Sales Activity  Dollar Volume  New Listings  Active Listings  Sales to New Listings Ratio  Months of Inventory  Average Price | 2020<br>1,887<br>\$1,217,610,042<br>2,693<br>539<br>70.1<br>2.6<br>\$645,262 | 2019 21.1 45.2 -5.7 -22.6 54.6 4.0 19.9              | 2018 32.1 73.2 4.3 -3.4 55.4 3.5 31.2              | September 2017  8.0  46.7  3.4  6.3  67.1  2.6  35.8 | September 2015  8.7  105.5  -11.9  -50.3  56.8  5.6  89.0 | 2013<br>34.8<br>190.7<br>-23.2<br>-61.7<br>39.9<br>9.0<br>115.7 | 2010<br>54.9<br>242.0<br>-19.2<br>-59.6<br>36.6<br>9.9<br>120.8 |  |