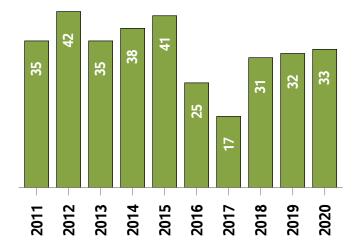

## Meaford (MUNI) MLS® Residential Market Activity

Sales Activity (September only)

**New Listings (September only)** 

**Active Listings (September only)** 

**Months of Inventory (September only)** 

**Average Price and Median Price** 

# Meaford (MUNI) MLS® Residential Market Activity

|                                                                                                                               |                                                                       | Compared to °                                                |                                                    |                                                           |                                                             |                                                                  |                                                         |  |
|-------------------------------------------------------------------------------------------------------------------------------|-----------------------------------------------------------------------|--------------------------------------------------------------|----------------------------------------------------|-----------------------------------------------------------|-------------------------------------------------------------|------------------------------------------------------------------|---------------------------------------------------------|--|
| Actual                                                                                                                        | September<br>2020                                                     | September<br>2019                                            | September<br>2018                                  | September<br>2017                                         | September<br>2015                                           | September<br>2013                                                | September<br>2010                                       |  |
| Sales Activity                                                                                                                | 23                                                                    | 64.3                                                         | 35.3                                               | 21.1                                                      | 35.3                                                        | 76.9                                                             | 21.1                                                    |  |
| Dollar Volume                                                                                                                 | \$13,727,221                                                          | 94.8                                                         | 59.8                                               | 84.5                                                      | 168.6                                                       | 262.2                                                            | 146.3                                                   |  |
| New Listings                                                                                                                  | 33                                                                    | 3.1                                                          | 6.5                                                | 94.1                                                      | -19.5                                                       | -5.7                                                             | -5.7                                                    |  |
| Active Listings                                                                                                               | 46                                                                    | -33.3                                                        | -30.3                                              | -45.9                                                     | -69.5                                                       | -74.3                                                            | -72.5                                                   |  |
| Sales to New Listings Ratio 1                                                                                                 | 69.7                                                                  | 43.8                                                         | 54.8                                               | 111.8                                                     | 41.5                                                        | 37.1                                                             | 54.3                                                    |  |
| Months of Inventory 2                                                                                                         | 2.0                                                                   | 4.9                                                          | 3.9                                                | 4.5                                                       | 8.9                                                         | 13.8                                                             | 8.8                                                     |  |
| Average Price                                                                                                                 | \$596,836                                                             | 18.6                                                         | 18.1                                               | 52.4                                                      | 98.5                                                        | 104.7                                                            | 103.4                                                   |  |
| Median Price                                                                                                                  | \$535,000                                                             | 38.6                                                         | 1.1                                                | 69.8                                                      | 132.6                                                       | 115.8                                                            | 115.7                                                   |  |
| Sales to List Price Ratio                                                                                                     | 99.8                                                                  | 98.6                                                         | 99.0                                               | 97.0                                                      | 95.4                                                        | 93.3                                                             | 94.6                                                    |  |
| Median Days on Market                                                                                                         | 17.0                                                                  | 35.0                                                         | 58.0                                               | 25.0                                                      | 70.0                                                        | 84.0                                                             | 90.0                                                    |  |
|                                                                                                                               | ĺ                                                                     | Compared to '                                                |                                                    |                                                           |                                                             |                                                                  |                                                         |  |
|                                                                                                                               |                                                                       |                                                              |                                                    | Compa                                                     | red to <sup>6</sup>                                         |                                                                  |                                                         |  |
| Year-to-date                                                                                                                  | September 2020                                                        | September<br>2019                                            | September<br>2018                                  | September 2017                                            | September 2015                                              | September<br>2013                                                | September<br>2010                                       |  |
| Year-to-date Sales Activity                                                                                                   |                                                                       |                                                              |                                                    | September                                                 | September                                                   |                                                                  |                                                         |  |
|                                                                                                                               | 2020                                                                  | 2019                                                         | 2018                                               | September<br>2017                                         | September<br>2015                                           | 2013                                                             | 2010                                                    |  |
| Sales Activity                                                                                                                | 2020                                                                  | 2019                                                         | 8.8                                                | September 2017                                            | September 2015                                              | 21.0                                                             | 23.6                                                    |  |
| Sales Activity  Dollar Volume                                                                                                 | 2020<br>173<br>\$109,553,148                                          | 2019<br>20.1<br>67.6                                         | 8.8<br>66.7                                        | September 2017 -3.4 51.5                                  | September 2015 -2.3 100.2                                   | 2013<br>21.0<br>180.1                                            | 23.6<br>190.8                                           |  |
| Sales Activity  Dollar Volume  New Listings                                                                                   | 2020<br>173<br>\$109,553,148<br>239                                   | 2019<br>20.1<br>67.6<br>-2.4                                 | 8.8<br>66.7<br>-4.0                                | September 2017 -3.4 51.5 -17.0                            | September 2015 -2.3 100.2 -32.3                             | 2013<br>21.0<br>180.1<br>-38.2                                   | 2010<br>23.6<br>190.8<br>-29.1                          |  |
| Sales Activity  Dollar Volume  New Listings  Active Listings                                                                  | 2020<br>173<br>\$109,553,148<br>239<br>52                             | 2019<br>20.1<br>67.6<br>-2.4<br>-15.6                        | 8.8<br>66.7<br>-4.0<br>-8.0                        | September 2017  -3.4  51.5  -17.0  -21.4                  | September 2015 -2.3 100.2 -32.3 -64.0                       | 2013<br>21.0<br>180.1<br>-38.2<br>-70.9                          | 2010<br>23.6<br>190.8<br>-29.1<br>-67.3                 |  |
| Sales Activity  Dollar Volume  New Listings  Active Listings   Sales to New Listings Ratio   4                                | 2020<br>173<br>\$109,553,148<br>239<br>52<br>72.4                     | 2019<br>20.1<br>67.6<br>-2.4<br>-15.6<br>58.8                | 2018<br>8.8<br>66.7<br>-4.0<br>-8.0<br>63.9        | September 2017  -3.4  51.5  -17.0  -21.4  62.2            | September 2015  -2.3  100.2  -32.3  -64.0  50.1             | 2013<br>21.0<br>180.1<br>-38.2<br>-70.9<br>37.0                  | 2010<br>23.6<br>190.8<br>-29.1<br>-67.3<br>41.5         |  |
| Sales Activity  Dollar Volume  New Listings  Active Listings  Sales to New Listings Ratio  Months of Inventory                | 2020<br>173<br>\$109,553,148<br>239<br>52<br>72.4<br>2.7              | 2019<br>20.1<br>67.6<br>-2.4<br>-15.6<br>58.8<br>3.9         | 2018<br>8.8<br>66.7<br>-4.0<br>-8.0<br>63.9<br>3.2 | September 2017  -3.4  51.5  -17.0  -21.4  62.2  3.3       | September 2015  -2.3  100.2  -32.3  -64.0  50.1  7.4        | 2013<br>21.0<br>180.1<br>-38.2<br>-70.9<br>37.0<br>11.3          | 2010<br>23.6<br>190.8<br>-29.1<br>-67.3<br>41.5         |  |
| Sales Activity  Dollar Volume  New Listings  Active Listings  Sales to New Listings Ratio  Months of Inventory  Average Price | 2020<br>173<br>\$109,553,148<br>239<br>52<br>72.4<br>2.7<br>\$633,255 | 2019<br>20.1<br>67.6<br>-2.4<br>-15.6<br>58.8<br>3.9<br>39.5 | 8.8<br>66.7<br>-4.0<br>-8.0<br>63.9<br>3.2<br>53.2 | September 2017  -3.4  51.5  -17.0  -21.4  62.2  3.3  56.8 | September 2015  -2.3  100.2  -32.3  -64.0  50.1  7.4  104.9 | 2013<br>21.0<br>180.1<br>-38.2<br>-70.9<br>37.0<br>11.3<br>131.5 | 2010<br>23.6<br>190.8<br>-29.1<br>-67.3<br>41.5<br>10.3 |  |