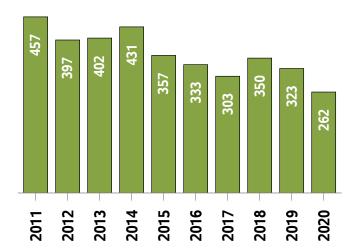

#### **Sales Activity (September Year-to-date)**

# Western District MLS® Residential Market Activity

|                                                                                                                               |                                                                              | Compared to 6                                        |                                                    |                                                      |                                                           |                                                                 |                                                                 |  |
|-------------------------------------------------------------------------------------------------------------------------------|------------------------------------------------------------------------------|------------------------------------------------------|----------------------------------------------------|------------------------------------------------------|-----------------------------------------------------------|-----------------------------------------------------------------|-----------------------------------------------------------------|--|
| Actual                                                                                                                        | September<br>2020                                                            | September<br>2019                                    | September<br>2018                                  | September<br>2017                                    | September<br>2015                                         | September<br>2013                                               | September<br>2010                                               |  |
| Sales Activity                                                                                                                | 300                                                                          | 46.3                                                 | 80.7                                               | 57.1                                                 | 35.1                                                      | 73.4                                                            | 119.0                                                           |  |
| Dollar Volume                                                                                                                 | \$203,757,724                                                                | 75.1                                                 | 148.2                                              | 127.7                                                | 179.8                                                     | 297.1                                                           | 436.7                                                           |  |
| New Listings                                                                                                                  | 365                                                                          | 13.0                                                 | 17.4                                               | 33.7                                                 | 10.6                                                      | 6.7                                                             | 6.7                                                             |  |
| Active Listings                                                                                                               | 398                                                                          | -46.9                                                | -42.7                                              | -37.1                                                | -62.2                                                     | -71.7                                                           | -70.8                                                           |  |
| Sales to New Listings Ratio 1                                                                                                 | 82.2                                                                         | 63.5                                                 | 53.4                                               | 70.0                                                 | 67.3                                                      | 50.6                                                            | 40.1                                                            |  |
| Months of Inventory 2                                                                                                         | 1.3                                                                          | 3.7                                                  | 4.2                                                | 3.3                                                  | 4.7                                                       | 8.1                                                             | 9.9                                                             |  |
| Average Price                                                                                                                 | \$679,192                                                                    | 19.7                                                 | 37.3                                               | 45.0                                                 | 107.0                                                     | 129.0                                                           | 145.1                                                           |  |
| Median Price                                                                                                                  | \$590,000                                                                    | 27.6                                                 | 35.6                                               | 46.4                                                 | 112.9                                                     | 118.5                                                           | 145.8                                                           |  |
| Sales to List Price Ratio                                                                                                     | 100.5                                                                        | 97.4                                                 | 97.6                                               | 97.3                                                 | 96.3                                                      | 95.9                                                            | 95.2                                                            |  |
| Median Days on Market                                                                                                         | 15.0                                                                         | 32.0                                                 | 27.0                                               | 28.0                                                 | 46.5                                                      | 71.0                                                            | 74.0                                                            |  |
|                                                                                                                               | i e                                                                          | Compared to '                                        |                                                    |                                                      |                                                           |                                                                 |                                                                 |  |
|                                                                                                                               |                                                                              |                                                      |                                                    | Compa                                                | red to <sup>6</sup>                                       |                                                                 |                                                                 |  |
| Year-to-date                                                                                                                  | September<br>2020                                                            | September<br>2019                                    | September<br>2018                                  | Compa<br>September<br>2017                           | September 2015                                            | September<br>2013                                               | September<br>2010                                               |  |
| Year-to-date Sales Activity                                                                                                   |                                                                              |                                                      |                                                    | September                                            | September                                                 |                                                                 |                                                                 |  |
|                                                                                                                               | 2020                                                                         | 2019                                                 | 2018                                               | September<br>2017                                    | September<br>2015                                         | 2013                                                            | 2010                                                            |  |
| Sales Activity                                                                                                                | 2020<br>1,887                                                                | 2019                                                 | 32.1                                               | September 2017                                       | September<br>2015<br>8.7                                  | 34.8                                                            | 54.9                                                            |  |
| Sales Activity  Dollar Volume                                                                                                 | 1,887<br>\$1,217,610,042                                                     | 2019<br>21.1<br>45.2                                 | 32.1<br>73.2                                       | September 2017 8.0 46.7                              | September 2015<br>8.7<br>105.5                            | 34.8<br>190.7                                                   | 54.9<br>242.0                                                   |  |
| Sales Activity  Dollar Volume  New Listings                                                                                   | 2020<br>1,887<br>\$1,217,610,042<br>2,693                                    | 2019<br>21.1<br>45.2<br>-5.7                         | 2018<br>32.1<br>73.2<br>4.3                        | September 2017  8.0  46.7  3.4                       | September 2015  8.7  105.5  -11.9                         | 2013<br>34.8<br>190.7<br>-23.2                                  | 2010<br>54.9<br>242.0<br>-19.2                                  |  |
| Sales Activity  Dollar Volume  New Listings  Active Listings                                                                  | 2020<br>1,887<br>\$1,217,610,042<br>2,693<br>539                             | 2019<br>21.1<br>45.2<br>-5.7<br>-22.6                | 2018<br>32.1<br>73.2<br>4.3<br>-3.4                | September 2017  8.0  46.7  3.4  6.3                  | September 2015  8.7  105.5  -11.9  -50.3                  | 2013<br>34.8<br>190.7<br>-23.2<br>-61.7                         | 2010<br>54.9<br>242.0<br>-19.2<br>-59.6                         |  |
| Sales Activity  Dollar Volume  New Listings  Active Listings   Sales to New Listings Ratio   4                                | 2020<br>1,887<br>\$1,217,610,042<br>2,693<br>539<br>70.1                     | 2019<br>21.1<br>45.2<br>-5.7<br>-22.6<br>54.6        | 2018<br>32.1<br>73.2<br>4.3<br>-3.4<br>55.4        | September 2017  8.0  46.7  3.4  6.3  67.1            | September 2015  8.7  105.5  -11.9  -50.3  56.8            | 2013<br>34.8<br>190.7<br>-23.2<br>-61.7<br>39.9                 | 2010<br>54.9<br>242.0<br>-19.2<br>-59.6<br>36.6                 |  |
| Sales Activity  Dollar Volume  New Listings  Active Listings  Sales to New Listings Ratio  Months of Inventory                | 2020<br>1,887<br>\$1,217,610,042<br>2,693<br>539<br>70.1<br>2.6              | 2019<br>21.1<br>45.2<br>-5.7<br>-22.6<br>54.6<br>4.0 | 2018<br>32.1<br>73.2<br>4.3<br>-3.4<br>55.4<br>3.5 | September 2017  8.0  46.7  3.4  6.3  67.1  2.6       | September 2015  8.7  105.5  -11.9  -50.3  56.8  5.6       | 2013<br>34.8<br>190.7<br>-23.2<br>-61.7<br>39.9<br>9.0          | 2010<br>54.9<br>242.0<br>-19.2<br>-59.6<br>36.6<br>9.9          |  |
| Sales Activity  Dollar Volume  New Listings  Active Listings  Sales to New Listings Ratio  Months of Inventory  Average Price | 2020<br>1,887<br>\$1,217,610,042<br>2,693<br>539<br>70.1<br>2.6<br>\$645,262 | 2019 21.1 45.2 -5.7 -22.6 54.6 4.0 19.9              | 2018 32.1 73.2 4.3 -3.4 55.4 3.5 31.2              | September 2017  8.0  46.7  3.4  6.3  67.1  2.6  35.8 | September 2015  8.7  105.5  -11.9  -50.3  56.8  5.6  89.0 | 2013<br>34.8<br>190.7<br>-23.2<br>-61.7<br>39.9<br>9.0<br>115.7 | 2010<br>54.9<br>242.0<br>-19.2<br>-59.6<br>36.6<br>9.9<br>120.8 |  |