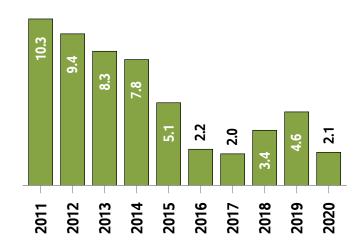

#### **Sales Activity (September Year-to-date)**

**New Listings (September Year-to-date)** 

**Active Listings** 1 (September Year-to-date)

**Months of Inventory** <sup>2</sup> (September Year-to-date)

<sup>&</sup>lt;sup>1</sup> The year-to-date active listings figure is a monthly average of the number of homes on the market at the end of each month so far this year

# Blue Mountains MLS® Residential Market Activity

|                                                                                                                               |                                                                        | Compared to <sup>6</sup>                            |                                                             |                                                        |                                                          |                                                         |                                                          |
|-------------------------------------------------------------------------------------------------------------------------------|------------------------------------------------------------------------|-----------------------------------------------------|-------------------------------------------------------------|--------------------------------------------------------|----------------------------------------------------------|---------------------------------------------------------|----------------------------------------------------------|
| Actual                                                                                                                        | September<br>2020                                                      | September<br>2019                                   | September<br>2018                                           | September<br>2017                                      | September<br>2015                                        | September<br>2013                                       | September<br>2010                                        |
| Sales Activity                                                                                                                | 65                                                                     | 58.5                                                | 132.1                                                       | 62.5                                                   | 51.2                                                     | 160.0                                                   | 195.5                                                    |
| Dollar Volume                                                                                                                 | \$57,789,078                                                           | 53.9                                                | 220.1                                                       | 126.7                                                  | 206.2                                                    | 453.0                                                   | 648.7                                                    |
| New Listings                                                                                                                  | 101                                                                    | 48.5                                                | 80.4                                                        | 87.0                                                   | 80.4                                                     | 29.5                                                    | 26.3                                                     |
| Active Listings                                                                                                               | 114                                                                    | -34.9                                               | -26.5                                                       | -33.3                                                  | -56.3                                                    | -70.7                                                   | -64.9                                                    |
| Sales to New Listings Ratio 1                                                                                                 | 64.4                                                                   | 60.3                                                | 50.0                                                        | 74.1                                                   | 76.8                                                     | 32.1                                                    | 27.5                                                     |
| Months of Inventory 2                                                                                                         | 1.8                                                                    | 4.3                                                 | 5.5                                                         | 4.3                                                    | 6.1                                                      | 15.6                                                    | 14.8                                                     |
| Average Price                                                                                                                 | \$889,063                                                              | -3.0                                                | 37.9                                                        | 39.5                                                   | 102.6                                                    | 112.7                                                   | 153.4                                                    |
| Median Price                                                                                                                  | \$791,000                                                              | 36.4                                                | 57.4                                                        | 66.5                                                   | 115.8                                                    | 110.9                                                   | 137.2                                                    |
| Sales to List Price Ratio                                                                                                     | 102.5                                                                  | 97.1                                                | 98.4                                                        | 96.6                                                   | 95.3                                                     | 94.4                                                    | 93.6                                                     |
| Median Days on Market                                                                                                         | 14.0                                                                   | 31.0                                                | 27.0                                                        | 60.5                                                   | 79.0                                                     | 94.0                                                    | 104.0                                                    |
|                                                                                                                               |                                                                        | Compared to '                                       |                                                             |                                                        |                                                          |                                                         |                                                          |
|                                                                                                                               |                                                                        |                                                     |                                                             | Compa                                                  | red to <sup>6</sup>                                      |                                                         |                                                          |
| Year-to-date                                                                                                                  | September 2020                                                         | September<br>2019                                   | September<br>2018                                           | September 2017                                         | September 2015                                           | September<br>2013                                       | September<br>2010                                        |
| Year-to-date Sales Activity                                                                                                   |                                                                        |                                                     |                                                             | September                                              | September                                                |                                                         |                                                          |
|                                                                                                                               | 2020                                                                   | 2019                                                | 2018                                                        | September<br>2017                                      | September<br>2015                                        | 2013                                                    | 2010                                                     |
| Sales Activity                                                                                                                | 382                                                                    | 36.9                                                | <b>2018</b> 52.2                                            | September 2017                                         | September 2015                                           | 74.4                                                    | 99.0                                                     |
| Sales Activity  Dollar Volume                                                                                                 | 382<br>\$325,870,110                                                   | 36.9<br>62.8                                        | 52.2<br>101.7                                               | September 2017 22.4 69.0                               | September 2015 36.9 137.1                                | 74.4<br>259.6                                           | 99.0<br>312.3                                            |
| Sales Activity  Dollar Volume  New Listings                                                                                   | 382<br>\$325,870,110<br>586                                            | 36.9<br>62.8<br>12.3                                | 52.2<br>101.7<br>28.8                                       | September 2017  22.4  69.0  19.8                       | September 2015  36.9  137.1  3.4                         | 2013<br>74.4<br>259.6<br>-17.0                          | 99.0<br>312.3<br>-10.3                                   |
| Sales Activity  Dollar Volume  New Listings  Active Listings <sup>3</sup>                                                     | 382<br>\$325,870,110<br>586<br>150                                     | 2019<br>36.9<br>62.8<br>12.3<br>-5.8                | 2018<br>52.2<br>101.7<br>28.8<br>9.2                        | September 2017  22.4  69.0  19.8  0.1                  | September 2015  36.9  137.1  3.4  -43.6                  | 2013<br>74.4<br>259.6<br>-17.0<br>-58.6                 | 99.0<br>312.3<br>-10.3<br>-52.8                          |
| Sales Activity  Dollar Volume  New Listings  Active Listings   Sales to New Listings Ratio   4                                | 2020<br>382<br>\$325,870,110<br>586<br>150<br>65.2                     | 2019<br>36.9<br>62.8<br>12.3<br>-5.8<br>53.4        | 2018<br>52.2<br>101.7<br>28.8<br>9.2<br>55.2                | September 2017  22.4  69.0  19.8  0.1  63.8            | September 2015  36.9  137.1  3.4  -43.6  49.2            | 2013<br>74.4<br>259.6<br>-17.0<br>-58.6<br>31.0         | 99.0<br>312.3<br>-10.3<br>-52.8<br>29.4                  |
| Sales Activity  Dollar Volume  New Listings  Active Listings  Sales to New Listings Ratio  Months of Inventory                | 2020<br>382<br>\$325,870,110<br>586<br>150<br>65.2<br>3.5              | 2019<br>36.9<br>62.8<br>12.3<br>-5.8<br>53.4<br>5.1 | 2018<br>52.2<br>101.7<br>28.8<br>9.2<br>55.2<br>4.9         | September 2017  22.4  69.0  19.8  0.1  63.8  4.3       | September 2015  36.9  137.1  3.4  -43.6  49.2  8.6       | 2013<br>74.4<br>259.6<br>-17.0<br>-58.6<br>31.0<br>14.9 | 99.0<br>312.3<br>-10.3<br>-52.8<br>29.4<br>14.9          |
| Sales Activity  Dollar Volume  New Listings  Active Listings  Sales to New Listings Ratio  Months of Inventory  Average Price | 2020<br>382<br>\$325,870,110<br>586<br>150<br>65.2<br>3.5<br>\$853,063 | 2019 36.9 62.8 12.3 -5.8 53.4 5.1 18.9              | 2018<br>52.2<br>101.7<br>28.8<br>9.2<br>55.2<br>4.9<br>32.5 | September 2017  22.4  69.0  19.8  0.1  63.8  4.3  38.0 | September 2015  36.9  137.1  3.4  -43.6  49.2  8.6  73.2 | 2013<br>74.4<br>259.6<br>-17.0<br>-58.6<br>31.0<br>14.9 | 99.0<br>312.3<br>-10.3<br>-52.8<br>29.4<br>14.9<br>107.2 |