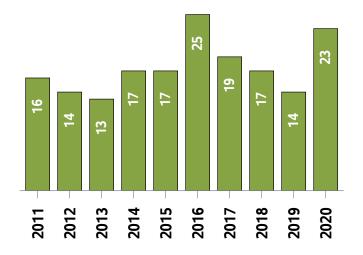

## Meaford (MUNI) MLS® Residential Market Activity

Sales Activity (September only)

**New Listings (September only)** 

**Active Listings (September only)** 

**Months of Inventory (September only)** 

**Average Price and Median Price** 

# Meaford (MUNI) MLS® Residential Market Activity

|                                                                                                                               |                                                                       | Compared to °                                                |                                                    |                                                           |                                                             |                                                                  |                                                         |  |
|-------------------------------------------------------------------------------------------------------------------------------|-----------------------------------------------------------------------|--------------------------------------------------------------|----------------------------------------------------|-----------------------------------------------------------|-------------------------------------------------------------|------------------------------------------------------------------|---------------------------------------------------------|--|
| Actual                                                                                                                        | September<br>2020                                                     | September<br>2019                                            | September<br>2018                                  | September<br>2017                                         | September<br>2015                                           | September<br>2013                                                | September<br>2010                                       |  |
| Sales Activity                                                                                                                | 23                                                                    | 64.3                                                         | 35.3                                               | 21.1                                                      | 35.3                                                        | 76.9                                                             | 21.1                                                    |  |
| Dollar Volume                                                                                                                 | \$13,727,221                                                          | 94.8                                                         | 59.8                                               | 84.5                                                      | 168.6                                                       | 262.2                                                            | 146.3                                                   |  |
| New Listings                                                                                                                  | 33                                                                    | 3.1                                                          | 6.5                                                | 94.1                                                      | -19.5                                                       | -5.7                                                             | -5.7                                                    |  |
| Active Listings                                                                                                               | 46                                                                    | -33.3                                                        | -30.3                                              | -45.9                                                     | -69.5                                                       | -74.3                                                            | -72.5                                                   |  |
| Sales to New Listings Ratio 1                                                                                                 | 69.7                                                                  | 43.8                                                         | 54.8                                               | 111.8                                                     | 41.5                                                        | 37.1                                                             | 54.3                                                    |  |
| Months of Inventory 2                                                                                                         | 2.0                                                                   | 4.9                                                          | 3.9                                                | 4.5                                                       | 8.9                                                         | 13.8                                                             | 8.8                                                     |  |
| Average Price                                                                                                                 | \$596,836                                                             | 18.6                                                         | 18.1                                               | 52.4                                                      | 98.5                                                        | 104.7                                                            | 103.4                                                   |  |
| Median Price                                                                                                                  | \$535,000                                                             | 38.6                                                         | 1.1                                                | 69.8                                                      | 132.6                                                       | 115.8                                                            | 115.7                                                   |  |
| Sales to List Price Ratio                                                                                                     | 99.8                                                                  | 98.6                                                         | 99.0                                               | 97.0                                                      | 95.4                                                        | 93.3                                                             | 94.6                                                    |  |
| Median Days on Market                                                                                                         | 17.0                                                                  | 35.0                                                         | 58.0                                               | 25.0                                                      | 70.0                                                        | 84.0                                                             | 90.0                                                    |  |
|                                                                                                                               | ĺ                                                                     | Compared to '                                                |                                                    |                                                           |                                                             |                                                                  |                                                         |  |
|                                                                                                                               |                                                                       |                                                              |                                                    | Compa                                                     | red to <sup>6</sup>                                         |                                                                  |                                                         |  |
| Year-to-date                                                                                                                  | September 2020                                                        | September<br>2019                                            | September<br>2018                                  | September 2017                                            | September 2015                                              | September<br>2013                                                | September<br>2010                                       |  |
| Year-to-date Sales Activity                                                                                                   |                                                                       |                                                              |                                                    | September                                                 | September                                                   |                                                                  |                                                         |  |
|                                                                                                                               | 2020                                                                  | 2019                                                         | 2018                                               | September<br>2017                                         | September<br>2015                                           | 2013                                                             | 2010                                                    |  |
| Sales Activity                                                                                                                | 2020                                                                  | 2019                                                         | 8.8                                                | September 2017                                            | September 2015                                              | 21.0                                                             | 23.6                                                    |  |
| Sales Activity  Dollar Volume                                                                                                 | 2020<br>173<br>\$109,553,148                                          | 2019<br>20.1<br>67.6                                         | 8.8<br>66.7                                        | September 2017 -3.4 51.5                                  | September 2015 -2.3 100.2                                   | 2013<br>21.0<br>180.1                                            | 23.6<br>190.8                                           |  |
| Sales Activity  Dollar Volume  New Listings                                                                                   | 2020<br>173<br>\$109,553,148<br>239                                   | 2019<br>20.1<br>67.6<br>-2.4                                 | 8.8<br>66.7<br>-4.0                                | September 2017 -3.4 51.5 -17.0                            | September 2015 -2.3 100.2 -32.3                             | 2013<br>21.0<br>180.1<br>-38.2                                   | 2010<br>23.6<br>190.8<br>-29.1                          |  |
| Sales Activity  Dollar Volume  New Listings  Active Listings                                                                  | 2020<br>173<br>\$109,553,148<br>239<br>52                             | 2019<br>20.1<br>67.6<br>-2.4<br>-15.6                        | 8.8<br>66.7<br>-4.0<br>-8.0                        | September 2017  -3.4  51.5  -17.0  -21.4                  | September 2015 -2.3 100.2 -32.3 -64.0                       | 2013<br>21.0<br>180.1<br>-38.2<br>-70.9                          | 2010<br>23.6<br>190.8<br>-29.1<br>-67.3                 |  |
| Sales Activity  Dollar Volume  New Listings  Active Listings   Sales to New Listings Ratio   4                                | 2020<br>173<br>\$109,553,148<br>239<br>52<br>72.4                     | 2019<br>20.1<br>67.6<br>-2.4<br>-15.6<br>58.8                | 2018<br>8.8<br>66.7<br>-4.0<br>-8.0<br>63.9        | September 2017  -3.4  51.5  -17.0  -21.4  62.2            | September 2015  -2.3  100.2  -32.3  -64.0  50.1             | 2013<br>21.0<br>180.1<br>-38.2<br>-70.9<br>37.0                  | 2010<br>23.6<br>190.8<br>-29.1<br>-67.3<br>41.5         |  |
| Sales Activity  Dollar Volume  New Listings  Active Listings  Sales to New Listings Ratio  Months of Inventory                | 2020<br>173<br>\$109,553,148<br>239<br>52<br>72.4<br>2.7              | 2019<br>20.1<br>67.6<br>-2.4<br>-15.6<br>58.8<br>3.9         | 2018<br>8.8<br>66.7<br>-4.0<br>-8.0<br>63.9<br>3.2 | September 2017  -3.4  51.5  -17.0  -21.4  62.2  3.3       | September 2015  -2.3  100.2  -32.3  -64.0  50.1  7.4        | 2013<br>21.0<br>180.1<br>-38.2<br>-70.9<br>37.0<br>11.3          | 2010<br>23.6<br>190.8<br>-29.1<br>-67.3<br>41.5         |  |
| Sales Activity  Dollar Volume  New Listings  Active Listings  Sales to New Listings Ratio  Months of Inventory  Average Price | 2020<br>173<br>\$109,553,148<br>239<br>52<br>72.4<br>2.7<br>\$633,255 | 2019<br>20.1<br>67.6<br>-2.4<br>-15.6<br>58.8<br>3.9<br>39.5 | 8.8<br>66.7<br>-4.0<br>-8.0<br>63.9<br>3.2<br>53.2 | September 2017  -3.4  51.5  -17.0  -21.4  62.2  3.3  56.8 | September 2015  -2.3  100.2  -32.3  -64.0  50.1  7.4  104.9 | 2013<br>21.0<br>180.1<br>-38.2<br>-70.9<br>37.0<br>11.3<br>131.5 | 2010<br>23.6<br>190.8<br>-29.1<br>-67.3<br>41.5<br>10.3 |  |