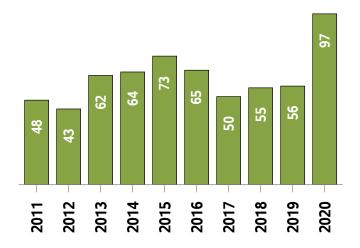

## Clearview MLS® Residential Market Activity

Sales Activity (September only)

**Active Listings (September only)** 

**New Listings (September only)** 

Months of Inventory (September only)

**Average Price and Median Price** 

#### **Sales Activity (September Year-to-date)**

**New Listings (September Year-to-date)** 

**Active Listings** 1 (September Year-to-date)

**Months of Inventory** <sup>2</sup> (September Year-to-date)

¹ The year-to-date active listings figure is a monthly average of the number of homes on the market at the end of each month so far this year