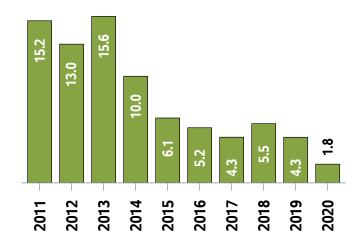

#### **New Listings (September Year-to-date)**

**Active Listings** 1 (September Year-to-date)

¹ The year-to-date active listings figure is a monthly average of the number of homes on the market at the end of each month so far this year