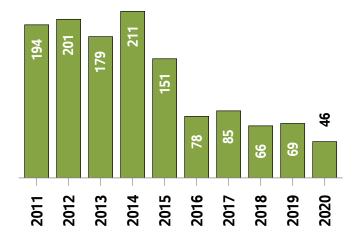

## Meaford (MUNI) MLS® Residential Market Activity

Sales Activity (September only)

**New Listings (September only)** 

**Active Listings (September only)** 

**Months of Inventory (September only)** 

**Average Price and Median Price** 

# Meaford (MUNI) MLS® Residential Market Activity

|                                                                                                                               |                                                                       | Compared to °                                                |                                                    |                                                           |                                                             |                                                                  |                                                         |  |
|-------------------------------------------------------------------------------------------------------------------------------|-----------------------------------------------------------------------|--------------------------------------------------------------|----------------------------------------------------|-----------------------------------------------------------|-------------------------------------------------------------|------------------------------------------------------------------|---------------------------------------------------------|--|
| Actual                                                                                                                        | September<br>2020                                                     | September<br>2019                                            | September<br>2018                                  | September<br>2017                                         | September<br>2015                                           | September<br>2013                                                | September<br>2010                                       |  |
| Sales Activity                                                                                                                | 23                                                                    | 64.3                                                         | 35.3                                               | 21.1                                                      | 35.3                                                        | 76.9                                                             | 21.1                                                    |  |
| Dollar Volume                                                                                                                 | \$13,727,221                                                          | 94.8                                                         | 59.8                                               | 84.5                                                      | 168.6                                                       | 262.2                                                            | 146.3                                                   |  |
| New Listings                                                                                                                  | 33                                                                    | 3.1                                                          | 6.5                                                | 94.1                                                      | -19.5                                                       | -5.7                                                             | -5.7                                                    |  |
| Active Listings                                                                                                               | 46                                                                    | -33.3                                                        | -30.3                                              | -45.9                                                     | -69.5                                                       | -74.3                                                            | -72.5                                                   |  |
| Sales to New Listings Ratio 1                                                                                                 | 69.7                                                                  | 43.8                                                         | 54.8                                               | 111.8                                                     | 41.5                                                        | 37.1                                                             | 54.3                                                    |  |
| Months of Inventory 2                                                                                                         | 2.0                                                                   | 4.9                                                          | 3.9                                                | 4.5                                                       | 8.9                                                         | 13.8                                                             | 8.8                                                     |  |
| Average Price                                                                                                                 | \$596,836                                                             | 18.6                                                         | 18.1                                               | 52.4                                                      | 98.5                                                        | 104.7                                                            | 103.4                                                   |  |
| Median Price                                                                                                                  | \$535,000                                                             | 38.6                                                         | 1.1                                                | 69.8                                                      | 132.6                                                       | 115.8                                                            | 115.7                                                   |  |
| Sales to List Price Ratio                                                                                                     | 99.8                                                                  | 98.6                                                         | 99.0                                               | 97.0                                                      | 95.4                                                        | 93.3                                                             | 94.6                                                    |  |
| Median Days on Market                                                                                                         | 17.0                                                                  | 35.0                                                         | 58.0                                               | 25.0                                                      | 70.0                                                        | 84.0                                                             | 90.0                                                    |  |
|                                                                                                                               | ĺ                                                                     | Compared to '                                                |                                                    |                                                           |                                                             |                                                                  |                                                         |  |
|                                                                                                                               |                                                                       |                                                              |                                                    | Compa                                                     | red to <sup>6</sup>                                         |                                                                  |                                                         |  |
| Year-to-date                                                                                                                  | September 2020                                                        | September<br>2019                                            | September<br>2018                                  | September 2017                                            | September 2015                                              | September<br>2013                                                | September<br>2010                                       |  |
| Year-to-date Sales Activity                                                                                                   |                                                                       |                                                              |                                                    | September                                                 | September                                                   |                                                                  |                                                         |  |
|                                                                                                                               | 2020                                                                  | 2019                                                         | 2018                                               | September<br>2017                                         | September<br>2015                                           | 2013                                                             | 2010                                                    |  |
| Sales Activity                                                                                                                | 2020                                                                  | 2019                                                         | 8.8                                                | September 2017                                            | September 2015                                              | 21.0                                                             | 23.6                                                    |  |
| Sales Activity  Dollar Volume                                                                                                 | 2020<br>173<br>\$109,553,148                                          | 2019<br>20.1<br>67.6                                         | 8.8<br>66.7                                        | September 2017 -3.4 51.5                                  | September 2015 -2.3 100.2                                   | 2013<br>21.0<br>180.1                                            | 23.6<br>190.8                                           |  |
| Sales Activity  Dollar Volume  New Listings                                                                                   | 2020<br>173<br>\$109,553,148<br>239                                   | 2019<br>20.1<br>67.6<br>-2.4                                 | 8.8<br>66.7<br>-4.0                                | September 2017 -3.4 51.5 -17.0                            | September 2015 -2.3 100.2 -32.3                             | 2013<br>21.0<br>180.1<br>-38.2                                   | 2010<br>23.6<br>190.8<br>-29.1                          |  |
| Sales Activity  Dollar Volume  New Listings  Active Listings                                                                  | 2020<br>173<br>\$109,553,148<br>239<br>52                             | 2019<br>20.1<br>67.6<br>-2.4<br>-15.6                        | 8.8<br>66.7<br>-4.0<br>-8.0                        | September 2017  -3.4  51.5  -17.0  -21.4                  | September 2015 -2.3 100.2 -32.3 -64.0                       | 2013<br>21.0<br>180.1<br>-38.2<br>-70.9                          | 2010<br>23.6<br>190.8<br>-29.1<br>-67.3                 |  |
| Sales Activity  Dollar Volume  New Listings  Active Listings   Sales to New Listings Ratio   4                                | 2020<br>173<br>\$109,553,148<br>239<br>52<br>72.4                     | 2019<br>20.1<br>67.6<br>-2.4<br>-15.6<br>58.8                | 2018<br>8.8<br>66.7<br>-4.0<br>-8.0<br>63.9        | September 2017  -3.4  51.5  -17.0  -21.4  62.2            | September 2015  -2.3  100.2  -32.3  -64.0  50.1             | 2013<br>21.0<br>180.1<br>-38.2<br>-70.9<br>37.0                  | 2010<br>23.6<br>190.8<br>-29.1<br>-67.3<br>41.5         |  |
| Sales Activity  Dollar Volume  New Listings  Active Listings  Sales to New Listings Ratio  Months of Inventory                | 2020<br>173<br>\$109,553,148<br>239<br>52<br>72.4<br>2.7              | 2019<br>20.1<br>67.6<br>-2.4<br>-15.6<br>58.8<br>3.9         | 2018<br>8.8<br>66.7<br>-4.0<br>-8.0<br>63.9<br>3.2 | September 2017  -3.4  51.5  -17.0  -21.4  62.2  3.3       | September 2015  -2.3  100.2  -32.3  -64.0  50.1  7.4        | 2013<br>21.0<br>180.1<br>-38.2<br>-70.9<br>37.0<br>11.3          | 2010<br>23.6<br>190.8<br>-29.1<br>-67.3<br>41.5         |  |
| Sales Activity  Dollar Volume  New Listings  Active Listings  Sales to New Listings Ratio  Months of Inventory  Average Price | 2020<br>173<br>\$109,553,148<br>239<br>52<br>72.4<br>2.7<br>\$633,255 | 2019<br>20.1<br>67.6<br>-2.4<br>-15.6<br>58.8<br>3.9<br>39.5 | 8.8<br>66.7<br>-4.0<br>-8.0<br>63.9<br>3.2<br>53.2 | September 2017  -3.4  51.5  -17.0  -21.4  62.2  3.3  56.8 | September 2015  -2.3  100.2  -32.3  -64.0  50.1  7.4  104.9 | 2013<br>21.0<br>180.1<br>-38.2<br>-70.9<br>37.0<br>11.3<br>131.5 | 2010<br>23.6<br>190.8<br>-29.1<br>-67.3<br>41.5<br>10.3 |  |