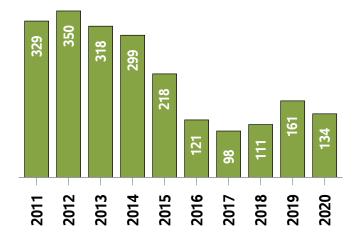

#### **Sales Activity (September Year-to-date)**

**New Listings (September Year-to-date)** 

**Active Listings** 1 (September Year-to-date)

**Months of Inventory** <sup>2</sup> (September Year-to-date)

<sup>&</sup>lt;sup>1</sup> The year-to-date active listings figure is a monthly average of the number of homes on the market at the end of each month so far this year

# Blue Mountains MLS® Residential Market Activity

|                                                                                                                               |                                                                        | Compared to <sup>6</sup>                            |                                                             |                                                        |                                                          |                                                         |                                                          |
|-------------------------------------------------------------------------------------------------------------------------------|------------------------------------------------------------------------|-----------------------------------------------------|-------------------------------------------------------------|--------------------------------------------------------|----------------------------------------------------------|---------------------------------------------------------|----------------------------------------------------------|
| Actual                                                                                                                        | September<br>2020                                                      | September<br>2019                                   | September<br>2018                                           | September<br>2017                                      | September<br>2015                                        | September<br>2013                                       | September<br>2010                                        |
| Sales Activity                                                                                                                | 65                                                                     | 58.5                                                | 132.1                                                       | 62.5                                                   | 51.2                                                     | 160.0                                                   | 195.5                                                    |
| Dollar Volume                                                                                                                 | \$57,789,078                                                           | 53.9                                                | 220.1                                                       | 126.7                                                  | 206.2                                                    | 453.0                                                   | 648.7                                                    |
| New Listings                                                                                                                  | 101                                                                    | 48.5                                                | 80.4                                                        | 87.0                                                   | 80.4                                                     | 29.5                                                    | 26.3                                                     |
| Active Listings                                                                                                               | 114                                                                    | -34.9                                               | -26.5                                                       | -33.3                                                  | -56.3                                                    | -70.7                                                   | -64.9                                                    |
| Sales to New Listings Ratio 1                                                                                                 | 64.4                                                                   | 60.3                                                | 50.0                                                        | 74.1                                                   | 76.8                                                     | 32.1                                                    | 27.5                                                     |
| Months of Inventory 2                                                                                                         | 1.8                                                                    | 4.3                                                 | 5.5                                                         | 4.3                                                    | 6.1                                                      | 15.6                                                    | 14.8                                                     |
| Average Price                                                                                                                 | \$889,063                                                              | -3.0                                                | 37.9                                                        | 39.5                                                   | 102.6                                                    | 112.7                                                   | 153.4                                                    |
| Median Price                                                                                                                  | \$791,000                                                              | 36.4                                                | 57.4                                                        | 66.5                                                   | 115.8                                                    | 110.9                                                   | 137.2                                                    |
| Sales to List Price Ratio                                                                                                     | 102.5                                                                  | 97.1                                                | 98.4                                                        | 96.6                                                   | 95.3                                                     | 94.4                                                    | 93.6                                                     |
| Median Days on Market                                                                                                         | 14.0                                                                   | 31.0                                                | 27.0                                                        | 60.5                                                   | 79.0                                                     | 94.0                                                    | 104.0                                                    |
|                                                                                                                               |                                                                        | Compared to '                                       |                                                             |                                                        |                                                          |                                                         |                                                          |
|                                                                                                                               |                                                                        |                                                     |                                                             | Compa                                                  | red to <sup>6</sup>                                      |                                                         |                                                          |
| Year-to-date                                                                                                                  | September 2020                                                         | September<br>2019                                   | September<br>2018                                           | September 2017                                         | September 2015                                           | September<br>2013                                       | September<br>2010                                        |
| Year-to-date Sales Activity                                                                                                   |                                                                        |                                                     |                                                             | September                                              | September                                                |                                                         |                                                          |
|                                                                                                                               | 2020                                                                   | 2019                                                | 2018                                                        | September<br>2017                                      | September<br>2015                                        | 2013                                                    | 2010                                                     |
| Sales Activity                                                                                                                | 382                                                                    | 36.9                                                | <b>2018</b> 52.2                                            | September 2017                                         | September 2015                                           | 74.4                                                    | 99.0                                                     |
| Sales Activity  Dollar Volume                                                                                                 | 382<br>\$325,870,110                                                   | 36.9<br>62.8                                        | 52.2<br>101.7                                               | September 2017 22.4 69.0                               | September 2015 36.9 137.1                                | 74.4<br>259.6                                           | 99.0<br>312.3                                            |
| Sales Activity  Dollar Volume  New Listings                                                                                   | 382<br>\$325,870,110<br>586                                            | 36.9<br>62.8<br>12.3                                | 52.2<br>101.7<br>28.8                                       | September 2017  22.4  69.0  19.8                       | September 2015  36.9  137.1  3.4                         | 2013<br>74.4<br>259.6<br>-17.0                          | 99.0<br>312.3<br>-10.3                                   |
| Sales Activity  Dollar Volume  New Listings  Active Listings <sup>3</sup>                                                     | 382<br>\$325,870,110<br>586<br>150                                     | 2019<br>36.9<br>62.8<br>12.3<br>-5.8                | 2018<br>52.2<br>101.7<br>28.8<br>9.2                        | September 2017  22.4  69.0  19.8  0.1                  | September 2015  36.9  137.1  3.4  -43.6                  | 2013<br>74.4<br>259.6<br>-17.0<br>-58.6                 | 99.0<br>312.3<br>-10.3<br>-52.8                          |
| Sales Activity  Dollar Volume  New Listings  Active Listings   Sales to New Listings Ratio   4                                | 2020<br>382<br>\$325,870,110<br>586<br>150<br>65.2                     | 2019<br>36.9<br>62.8<br>12.3<br>-5.8<br>53.4        | 2018<br>52.2<br>101.7<br>28.8<br>9.2<br>55.2                | September 2017  22.4  69.0  19.8  0.1  63.8            | September 2015  36.9  137.1  3.4  -43.6  49.2            | 2013<br>74.4<br>259.6<br>-17.0<br>-58.6<br>31.0         | 99.0<br>312.3<br>-10.3<br>-52.8<br>29.4                  |
| Sales Activity  Dollar Volume  New Listings  Active Listings  Sales to New Listings Ratio  Months of Inventory                | 2020<br>382<br>\$325,870,110<br>586<br>150<br>65.2<br>3.5              | 2019<br>36.9<br>62.8<br>12.3<br>-5.8<br>53.4<br>5.1 | 2018<br>52.2<br>101.7<br>28.8<br>9.2<br>55.2<br>4.9         | September 2017  22.4  69.0  19.8  0.1  63.8  4.3       | September 2015  36.9  137.1  3.4  -43.6  49.2  8.6       | 2013<br>74.4<br>259.6<br>-17.0<br>-58.6<br>31.0<br>14.9 | 99.0<br>312.3<br>-10.3<br>-52.8<br>29.4<br>14.9          |
| Sales Activity  Dollar Volume  New Listings  Active Listings  Sales to New Listings Ratio  Months of Inventory  Average Price | 2020<br>382<br>\$325,870,110<br>586<br>150<br>65.2<br>3.5<br>\$853,063 | 2019 36.9 62.8 12.3 -5.8 53.4 5.1 18.9              | 2018<br>52.2<br>101.7<br>28.8<br>9.2<br>55.2<br>4.9<br>32.5 | September 2017  22.4  69.0  19.8  0.1  63.8  4.3  38.0 | September 2015  36.9  137.1  3.4  -43.6  49.2  8.6  73.2 | 2013<br>74.4<br>259.6<br>-17.0<br>-58.6<br>31.0<br>14.9 | 99.0<br>312.3<br>-10.3<br>-52.8<br>29.4<br>14.9<br>107.2 |