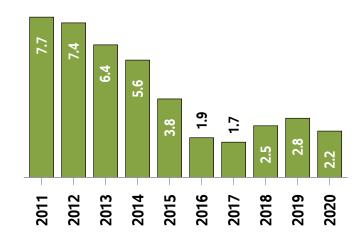

#### **Sales Activity (September Year-to-date)**

**New Listings (September Year-to-date)** 

**Active Listings** 1 (September Year-to-date)

**Months of Inventory** <sup>2</sup> (September Year-to-date)

<sup>&</sup>lt;sup>1</sup> The year-to-date active listings figure is a monthly average of the number of homes on the market at the end of each month so far this year

<sup>&</sup>lt;sup>2</sup> Average active listings January to the current month/average of sales January to the current month

# Blue Mountains MLS® Residential Market Activity

|                                                                                                                               |                                                                        | Compared to <sup>6</sup>                            |                                                             |                                                        |                                                          |                                                         |                                                          |
|-------------------------------------------------------------------------------------------------------------------------------|------------------------------------------------------------------------|-----------------------------------------------------|-------------------------------------------------------------|--------------------------------------------------------|----------------------------------------------------------|---------------------------------------------------------|----------------------------------------------------------|
| Actual                                                                                                                        | September<br>2020                                                      | September<br>2019                                   | September<br>2018                                           | September<br>2017                                      | September<br>2015                                        | September<br>2013                                       | September<br>2010                                        |
| Sales Activity                                                                                                                | 65                                                                     | 58.5                                                | 132.1                                                       | 62.5                                                   | 51.2                                                     | 160.0                                                   | 195.5                                                    |
| Dollar Volume                                                                                                                 | \$57,789,078                                                           | 53.9                                                | 220.1                                                       | 126.7                                                  | 206.2                                                    | 453.0                                                   | 648.7                                                    |
| New Listings                                                                                                                  | 101                                                                    | 48.5                                                | 80.4                                                        | 87.0                                                   | 80.4                                                     | 29.5                                                    | 26.3                                                     |
| Active Listings                                                                                                               | 114                                                                    | -34.9                                               | -26.5                                                       | -33.3                                                  | -56.3                                                    | -70.7                                                   | -64.9                                                    |
| Sales to New Listings Ratio 1                                                                                                 | 64.4                                                                   | 60.3                                                | 50.0                                                        | 74.1                                                   | 76.8                                                     | 32.1                                                    | 27.5                                                     |
| Months of Inventory 2                                                                                                         | 1.8                                                                    | 4.3                                                 | 5.5                                                         | 4.3                                                    | 6.1                                                      | 15.6                                                    | 14.8                                                     |
| Average Price                                                                                                                 | \$889,063                                                              | -3.0                                                | 37.9                                                        | 39.5                                                   | 102.6                                                    | 112.7                                                   | 153.4                                                    |
| Median Price                                                                                                                  | \$791,000                                                              | 36.4                                                | 57.4                                                        | 66.5                                                   | 115.8                                                    | 110.9                                                   | 137.2                                                    |
| Sales to List Price Ratio                                                                                                     | 102.5                                                                  | 97.1                                                | 98.4                                                        | 96.6                                                   | 95.3                                                     | 94.4                                                    | 93.6                                                     |
| Median Days on Market                                                                                                         | 14.0                                                                   | 31.0                                                | 27.0                                                        | 60.5                                                   | 79.0                                                     | 94.0                                                    | 104.0                                                    |
|                                                                                                                               |                                                                        | Compared to '                                       |                                                             |                                                        |                                                          |                                                         |                                                          |
|                                                                                                                               |                                                                        |                                                     |                                                             | Compa                                                  | red to <sup>6</sup>                                      |                                                         |                                                          |
| Year-to-date                                                                                                                  | September 2020                                                         | September<br>2019                                   | September<br>2018                                           | September 2017                                         | September 2015                                           | September<br>2013                                       | September<br>2010                                        |
| Year-to-date Sales Activity                                                                                                   |                                                                        |                                                     |                                                             | September                                              | September                                                |                                                         |                                                          |
|                                                                                                                               | 2020                                                                   | 2019                                                | 2018                                                        | September<br>2017                                      | September<br>2015                                        | 2013                                                    | 2010                                                     |
| Sales Activity                                                                                                                | 382                                                                    | 36.9                                                | <b>2018</b> 52.2                                            | September 2017                                         | September 2015                                           | 74.4                                                    | 99.0                                                     |
| Sales Activity  Dollar Volume                                                                                                 | 382<br>\$325,870,110                                                   | 36.9<br>62.8                                        | 52.2<br>101.7                                               | September 2017 22.4 69.0                               | September 2015 36.9 137.1                                | 74.4<br>259.6                                           | 99.0<br>312.3                                            |
| Sales Activity  Dollar Volume  New Listings                                                                                   | 382<br>\$325,870,110<br>586                                            | 36.9<br>62.8<br>12.3                                | 52.2<br>101.7<br>28.8                                       | September 2017  22.4  69.0  19.8                       | September 2015  36.9  137.1  3.4                         | 2013<br>74.4<br>259.6<br>-17.0                          | 99.0<br>312.3<br>-10.3                                   |
| Sales Activity  Dollar Volume  New Listings  Active Listings <sup>3</sup>                                                     | 382<br>\$325,870,110<br>586<br>150                                     | 2019<br>36.9<br>62.8<br>12.3<br>-5.8                | 2018<br>52.2<br>101.7<br>28.8<br>9.2                        | September 2017  22.4  69.0  19.8  0.1                  | September 2015  36.9  137.1  3.4  -43.6                  | 2013<br>74.4<br>259.6<br>-17.0<br>-58.6                 | 99.0<br>312.3<br>-10.3<br>-52.8                          |
| Sales Activity  Dollar Volume  New Listings  Active Listings   Sales to New Listings Ratio   4                                | 2020<br>382<br>\$325,870,110<br>586<br>150<br>65.2                     | 2019<br>36.9<br>62.8<br>12.3<br>-5.8<br>53.4        | 2018<br>52.2<br>101.7<br>28.8<br>9.2<br>55.2                | September 2017  22.4  69.0  19.8  0.1  63.8            | September 2015  36.9  137.1  3.4  -43.6  49.2            | 2013<br>74.4<br>259.6<br>-17.0<br>-58.6<br>31.0         | 99.0<br>312.3<br>-10.3<br>-52.8<br>29.4                  |
| Sales Activity  Dollar Volume  New Listings  Active Listings  Sales to New Listings Ratio  Months of Inventory                | 2020<br>382<br>\$325,870,110<br>586<br>150<br>65.2<br>3.5              | 2019<br>36.9<br>62.8<br>12.3<br>-5.8<br>53.4<br>5.1 | 2018<br>52.2<br>101.7<br>28.8<br>9.2<br>55.2<br>4.9         | September 2017  22.4  69.0  19.8  0.1  63.8  4.3       | September 2015  36.9  137.1  3.4  -43.6  49.2  8.6       | 2013<br>74.4<br>259.6<br>-17.0<br>-58.6<br>31.0<br>14.9 | 99.0<br>312.3<br>-10.3<br>-52.8<br>29.4<br>14.9          |
| Sales Activity  Dollar Volume  New Listings  Active Listings  Sales to New Listings Ratio  Months of Inventory  Average Price | 2020<br>382<br>\$325,870,110<br>586<br>150<br>65.2<br>3.5<br>\$853,063 | 2019 36.9 62.8 12.3 -5.8 53.4 5.1 18.9              | 2018<br>52.2<br>101.7<br>28.8<br>9.2<br>55.2<br>4.9<br>32.5 | September 2017  22.4  69.0  19.8  0.1  63.8  4.3  38.0 | September 2015  36.9  137.1  3.4  -43.6  49.2  8.6  73.2 | 2013<br>74.4<br>259.6<br>-17.0<br>-58.6<br>31.0<br>14.9 | 99.0<br>312.3<br>-10.3<br>-52.8<br>29.4<br>14.9<br>107.2 |