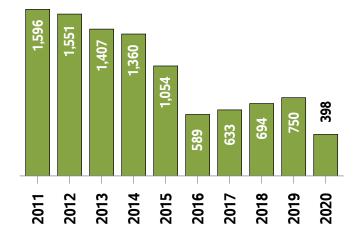

## **Western District MLS® Residential Market Activity**

Sales Activity (September only)

**Active Listings (September only)** 

**New Listings (September only)** 

**Months of Inventory (September only)** 

**Average Price and Median Price** 

# Western District MLS® Residential Market Activity

|                                                                                                                               |                                                                              | Compared to 6                                        |                                                    |                                                      |                                                           |                                                                 |                                                                 |  |
|-------------------------------------------------------------------------------------------------------------------------------|------------------------------------------------------------------------------|------------------------------------------------------|----------------------------------------------------|------------------------------------------------------|-----------------------------------------------------------|-----------------------------------------------------------------|-----------------------------------------------------------------|--|
| Actual                                                                                                                        | September<br>2020                                                            | September<br>2019                                    | September<br>2018                                  | September<br>2017                                    | September<br>2015                                         | September<br>2013                                               | September<br>2010                                               |  |
| Sales Activity                                                                                                                | 300                                                                          | 46.3                                                 | 80.7                                               | 57.1                                                 | 35.1                                                      | 73.4                                                            | 119.0                                                           |  |
| Dollar Volume                                                                                                                 | \$203,757,724                                                                | 75.1                                                 | 148.2                                              | 127.7                                                | 179.8                                                     | 297.1                                                           | 436.7                                                           |  |
| New Listings                                                                                                                  | 365                                                                          | 13.0                                                 | 17.4                                               | 33.7                                                 | 10.6                                                      | 6.7                                                             | 6.7                                                             |  |
| Active Listings                                                                                                               | 398                                                                          | -46.9                                                | -42.7                                              | -37.1                                                | -62.2                                                     | -71.7                                                           | -70.8                                                           |  |
| Sales to New Listings Ratio 1                                                                                                 | 82.2                                                                         | 63.5                                                 | 53.4                                               | 70.0                                                 | 67.3                                                      | 50.6                                                            | 40.1                                                            |  |
| Months of Inventory 2                                                                                                         | 1.3                                                                          | 3.7                                                  | 4.2                                                | 3.3                                                  | 4.7                                                       | 8.1                                                             | 9.9                                                             |  |
| Average Price                                                                                                                 | \$679,192                                                                    | 19.7                                                 | 37.3                                               | 45.0                                                 | 107.0                                                     | 129.0                                                           | 145.1                                                           |  |
| Median Price                                                                                                                  | \$590,000                                                                    | 27.6                                                 | 35.6                                               | 46.4                                                 | 112.9                                                     | 118.5                                                           | 145.8                                                           |  |
| Sales to List Price Ratio                                                                                                     | 100.5                                                                        | 97.4                                                 | 97.6                                               | 97.3                                                 | 96.3                                                      | 95.9                                                            | 95.2                                                            |  |
| Median Days on Market                                                                                                         | 15.0                                                                         | 32.0                                                 | 27.0                                               | 28.0                                                 | 46.5                                                      | 71.0                                                            | 74.0                                                            |  |
|                                                                                                                               | i e                                                                          | Compared to '                                        |                                                    |                                                      |                                                           |                                                                 |                                                                 |  |
|                                                                                                                               |                                                                              |                                                      |                                                    | Compa                                                | red to <sup>6</sup>                                       |                                                                 |                                                                 |  |
| Year-to-date                                                                                                                  | September<br>2020                                                            | September<br>2019                                    | September<br>2018                                  | Compa<br>September<br>2017                           | September 2015                                            | September<br>2013                                               | September<br>2010                                               |  |
| Year-to-date Sales Activity                                                                                                   |                                                                              |                                                      |                                                    | September                                            | September                                                 |                                                                 |                                                                 |  |
|                                                                                                                               | 2020                                                                         | 2019                                                 | 2018                                               | September<br>2017                                    | September<br>2015                                         | 2013                                                            | 2010                                                            |  |
| Sales Activity                                                                                                                | 2020<br>1,887                                                                | 2019                                                 | 32.1                                               | September 2017                                       | September<br>2015<br>8.7                                  | 34.8                                                            | 54.9                                                            |  |
| Sales Activity  Dollar Volume                                                                                                 | 1,887<br>\$1,217,610,042                                                     | 2019<br>21.1<br>45.2                                 | 32.1<br>73.2                                       | September 2017 8.0 46.7                              | September 2015<br>8.7<br>105.5                            | 34.8<br>190.7                                                   | 54.9<br>242.0                                                   |  |
| Sales Activity  Dollar Volume  New Listings                                                                                   | 2020<br>1,887<br>\$1,217,610,042<br>2,693                                    | 2019<br>21.1<br>45.2<br>-5.7                         | 2018<br>32.1<br>73.2<br>4.3                        | September 2017  8.0  46.7  3.4                       | September 2015  8.7  105.5  -11.9                         | 2013<br>34.8<br>190.7<br>-23.2                                  | 2010<br>54.9<br>242.0<br>-19.2                                  |  |
| Sales Activity  Dollar Volume  New Listings  Active Listings                                                                  | 2020<br>1,887<br>\$1,217,610,042<br>2,693<br>539                             | 2019<br>21.1<br>45.2<br>-5.7<br>-22.6                | 2018<br>32.1<br>73.2<br>4.3<br>-3.4                | September 2017  8.0  46.7  3.4  6.3                  | September 2015  8.7  105.5  -11.9  -50.3                  | 2013<br>34.8<br>190.7<br>-23.2<br>-61.7                         | 2010<br>54.9<br>242.0<br>-19.2<br>-59.6                         |  |
| Sales Activity  Dollar Volume  New Listings  Active Listings   Sales to New Listings Ratio   4                                | 2020<br>1,887<br>\$1,217,610,042<br>2,693<br>539<br>70.1                     | 2019<br>21.1<br>45.2<br>-5.7<br>-22.6<br>54.6        | 2018<br>32.1<br>73.2<br>4.3<br>-3.4<br>55.4        | September 2017  8.0  46.7  3.4  6.3  67.1            | September 2015  8.7  105.5  -11.9  -50.3  56.8            | 2013<br>34.8<br>190.7<br>-23.2<br>-61.7<br>39.9                 | 2010<br>54.9<br>242.0<br>-19.2<br>-59.6<br>36.6                 |  |
| Sales Activity  Dollar Volume  New Listings  Active Listings  Sales to New Listings Ratio  Months of Inventory                | 2020<br>1,887<br>\$1,217,610,042<br>2,693<br>539<br>70.1<br>2.6              | 2019<br>21.1<br>45.2<br>-5.7<br>-22.6<br>54.6<br>4.0 | 2018<br>32.1<br>73.2<br>4.3<br>-3.4<br>55.4<br>3.5 | September 2017  8.0  46.7  3.4  6.3  67.1  2.6       | September 2015  8.7  105.5  -11.9  -50.3  56.8  5.6       | 2013<br>34.8<br>190.7<br>-23.2<br>-61.7<br>39.9<br>9.0          | 2010<br>54.9<br>242.0<br>-19.2<br>-59.6<br>36.6<br>9.9          |  |
| Sales Activity  Dollar Volume  New Listings  Active Listings  Sales to New Listings Ratio  Months of Inventory  Average Price | 2020<br>1,887<br>\$1,217,610,042<br>2,693<br>539<br>70.1<br>2.6<br>\$645,262 | 2019 21.1 45.2 -5.7 -22.6 54.6 4.0 19.9              | 2018 32.1 73.2 4.3 -3.4 55.4 3.5 31.2              | September 2017  8.0  46.7  3.4  6.3  67.1  2.6  35.8 | September 2015  8.7  105.5  -11.9  -50.3  56.8  5.6  89.0 | 2013<br>34.8<br>190.7<br>-23.2<br>-61.7<br>39.9<br>9.0<br>115.7 | 2010<br>54.9<br>242.0<br>-19.2<br>-59.6<br>36.6<br>9.9<br>120.8 |  |