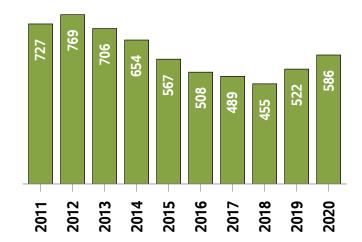

#### **New Listings (September Year-to-date)**

**Active Listings** 1 (September Year-to-date)

¹ The year-to-date active listings figure is a monthly average of the number of homes on the market at the end of each month so far this year