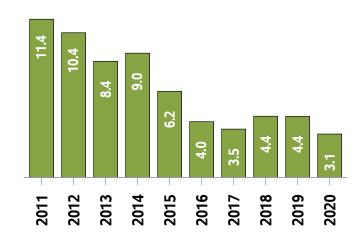

#### **Sales Activity (September Year-to-date)**

**New Listings (September Year-to-date)** 

**Active Listings** 1 (September Year-to-date)

**Months of Inventory** <sup>2</sup> (September Year-to-date)

<sup>&</sup>lt;sup>1</sup> The year-to-date active listings figure is a monthly average of the number of homes on the market at the end of each month so far this year

# Western District MLS® Residential Market Activity

|                                                                                                                               |                                                                              | Compared to 6                                        |                                                    |                                                      |                                                           |                                                                 |                                                                 |  |
|-------------------------------------------------------------------------------------------------------------------------------|------------------------------------------------------------------------------|------------------------------------------------------|----------------------------------------------------|------------------------------------------------------|-----------------------------------------------------------|-----------------------------------------------------------------|-----------------------------------------------------------------|--|
| Actual                                                                                                                        | September<br>2020                                                            | September<br>2019                                    | September<br>2018                                  | September<br>2017                                    | September<br>2015                                         | September<br>2013                                               | September<br>2010                                               |  |
| Sales Activity                                                                                                                | 300                                                                          | 46.3                                                 | 80.7                                               | 57.1                                                 | 35.1                                                      | 73.4                                                            | 119.0                                                           |  |
| Dollar Volume                                                                                                                 | \$203,757,724                                                                | 75.1                                                 | 148.2                                              | 127.7                                                | 179.8                                                     | 297.1                                                           | 436.7                                                           |  |
| New Listings                                                                                                                  | 365                                                                          | 13.0                                                 | 17.4                                               | 33.7                                                 | 10.6                                                      | 6.7                                                             | 6.7                                                             |  |
| Active Listings                                                                                                               | 398                                                                          | -46.9                                                | -42.7                                              | -37.1                                                | -62.2                                                     | -71.7                                                           | -70.8                                                           |  |
| Sales to New Listings Ratio 1                                                                                                 | 82.2                                                                         | 63.5                                                 | 53.4                                               | 70.0                                                 | 67.3                                                      | 50.6                                                            | 40.1                                                            |  |
| Months of Inventory 2                                                                                                         | 1.3                                                                          | 3.7                                                  | 4.2                                                | 3.3                                                  | 4.7                                                       | 8.1                                                             | 9.9                                                             |  |
| Average Price                                                                                                                 | \$679,192                                                                    | 19.7                                                 | 37.3                                               | 45.0                                                 | 107.0                                                     | 129.0                                                           | 145.1                                                           |  |
| Median Price                                                                                                                  | \$590,000                                                                    | 27.6                                                 | 35.6                                               | 46.4                                                 | 112.9                                                     | 118.5                                                           | 145.8                                                           |  |
| Sales to List Price Ratio                                                                                                     | 100.5                                                                        | 97.4                                                 | 97.6                                               | 97.3                                                 | 96.3                                                      | 95.9                                                            | 95.2                                                            |  |
| Median Days on Market                                                                                                         | 15.0                                                                         | 32.0                                                 | 27.0                                               | 28.0                                                 | 46.5                                                      | 71.0                                                            | 74.0                                                            |  |
|                                                                                                                               | i e                                                                          | Compared to '                                        |                                                    |                                                      |                                                           |                                                                 |                                                                 |  |
|                                                                                                                               |                                                                              |                                                      |                                                    | Compa                                                | red to <sup>6</sup>                                       |                                                                 |                                                                 |  |
| Year-to-date                                                                                                                  | September<br>2020                                                            | September<br>2019                                    | September<br>2018                                  | Compa<br>September<br>2017                           | September 2015                                            | September<br>2013                                               | September<br>2010                                               |  |
| Year-to-date Sales Activity                                                                                                   |                                                                              |                                                      |                                                    | September                                            | September                                                 |                                                                 |                                                                 |  |
|                                                                                                                               | 2020                                                                         | 2019                                                 | 2018                                               | September<br>2017                                    | September<br>2015                                         | 2013                                                            | 2010                                                            |  |
| Sales Activity                                                                                                                | 2020<br>1,887                                                                | 2019                                                 | 32.1                                               | September 2017                                       | September<br>2015<br>8.7                                  | 34.8                                                            | 54.9                                                            |  |
| Sales Activity  Dollar Volume                                                                                                 | 1,887<br>\$1,217,610,042                                                     | 2019<br>21.1<br>45.2                                 | 32.1<br>73.2                                       | September 2017 8.0 46.7                              | September 2015<br>8.7<br>105.5                            | 34.8<br>190.7                                                   | 54.9<br>242.0                                                   |  |
| Sales Activity  Dollar Volume  New Listings                                                                                   | 2020<br>1,887<br>\$1,217,610,042<br>2,693                                    | 2019<br>21.1<br>45.2<br>-5.7                         | 2018<br>32.1<br>73.2<br>4.3                        | September 2017  8.0  46.7  3.4                       | September 2015  8.7  105.5  -11.9                         | 2013<br>34.8<br>190.7<br>-23.2                                  | 2010<br>54.9<br>242.0<br>-19.2                                  |  |
| Sales Activity  Dollar Volume  New Listings  Active Listings                                                                  | 2020<br>1,887<br>\$1,217,610,042<br>2,693<br>539                             | 2019<br>21.1<br>45.2<br>-5.7<br>-22.6                | 2018<br>32.1<br>73.2<br>4.3<br>-3.4                | September 2017  8.0  46.7  3.4  6.3                  | September 2015  8.7  105.5  -11.9  -50.3                  | 2013<br>34.8<br>190.7<br>-23.2<br>-61.7                         | 2010<br>54.9<br>242.0<br>-19.2<br>-59.6                         |  |
| Sales Activity  Dollar Volume  New Listings  Active Listings   Sales to New Listings Ratio   4                                | 2020<br>1,887<br>\$1,217,610,042<br>2,693<br>539<br>70.1                     | 2019<br>21.1<br>45.2<br>-5.7<br>-22.6<br>54.6        | 2018<br>32.1<br>73.2<br>4.3<br>-3.4<br>55.4        | September 2017  8.0  46.7  3.4  6.3  67.1            | September 2015  8.7  105.5  -11.9  -50.3  56.8            | 2013<br>34.8<br>190.7<br>-23.2<br>-61.7<br>39.9                 | 2010<br>54.9<br>242.0<br>-19.2<br>-59.6<br>36.6                 |  |
| Sales Activity  Dollar Volume  New Listings  Active Listings  Sales to New Listings Ratio  Months of Inventory                | 2020<br>1,887<br>\$1,217,610,042<br>2,693<br>539<br>70.1<br>2.6              | 2019<br>21.1<br>45.2<br>-5.7<br>-22.6<br>54.6<br>4.0 | 2018<br>32.1<br>73.2<br>4.3<br>-3.4<br>55.4<br>3.5 | September 2017  8.0  46.7  3.4  6.3  67.1  2.6       | September 2015  8.7  105.5  -11.9  -50.3  56.8  5.6       | 2013<br>34.8<br>190.7<br>-23.2<br>-61.7<br>39.9<br>9.0          | 2010<br>54.9<br>242.0<br>-19.2<br>-59.6<br>36.6<br>9.9          |  |
| Sales Activity  Dollar Volume  New Listings  Active Listings  Sales to New Listings Ratio  Months of Inventory  Average Price | 2020<br>1,887<br>\$1,217,610,042<br>2,693<br>539<br>70.1<br>2.6<br>\$645,262 | 2019 21.1 45.2 -5.7 -22.6 54.6 4.0 19.9              | 2018 32.1 73.2 4.3 -3.4 55.4 3.5 31.2              | September 2017  8.0  46.7  3.4  6.3  67.1  2.6  35.8 | September 2015  8.7  105.5  -11.9  -50.3  56.8  5.6  89.0 | 2013<br>34.8<br>190.7<br>-23.2<br>-61.7<br>39.9<br>9.0<br>115.7 | 2010<br>54.9<br>242.0<br>-19.2<br>-59.6<br>36.6<br>9.9<br>120.8 |  |