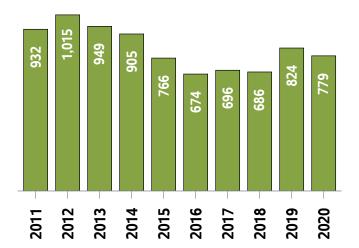

#### **New Listings (September Year-to-date)**

**Active Listings** 1 (September Year-to-date)

¹ The year-to-date active listings figure is a monthly average of the number of homes on the market at the end of each month so far this year

# Western District MLS® Residential Market Activity

|                                                                                                                               |                                                                              | Compared to 6                                        |                                                    |                                                      |                                                           |                                                                 |                                                                 |  |
|-------------------------------------------------------------------------------------------------------------------------------|------------------------------------------------------------------------------|------------------------------------------------------|----------------------------------------------------|------------------------------------------------------|-----------------------------------------------------------|-----------------------------------------------------------------|-----------------------------------------------------------------|--|
| Actual                                                                                                                        | September<br>2020                                                            | September<br>2019                                    | September<br>2018                                  | September<br>2017                                    | September<br>2015                                         | September<br>2013                                               | September<br>2010                                               |  |
| Sales Activity                                                                                                                | 300                                                                          | 46.3                                                 | 80.7                                               | 57.1                                                 | 35.1                                                      | 73.4                                                            | 119.0                                                           |  |
| Dollar Volume                                                                                                                 | \$203,757,724                                                                | 75.1                                                 | 148.2                                              | 127.7                                                | 179.8                                                     | 297.1                                                           | 436.7                                                           |  |
| New Listings                                                                                                                  | 365                                                                          | 13.0                                                 | 17.4                                               | 33.7                                                 | 10.6                                                      | 6.7                                                             | 6.7                                                             |  |
| Active Listings                                                                                                               | 398                                                                          | -46.9                                                | -42.7                                              | -37.1                                                | -62.2                                                     | -71.7                                                           | -70.8                                                           |  |
| Sales to New Listings Ratio 1                                                                                                 | 82.2                                                                         | 63.5                                                 | 53.4                                               | 70.0                                                 | 67.3                                                      | 50.6                                                            | 40.1                                                            |  |
| Months of Inventory 2                                                                                                         | 1.3                                                                          | 3.7                                                  | 4.2                                                | 3.3                                                  | 4.7                                                       | 8.1                                                             | 9.9                                                             |  |
| Average Price                                                                                                                 | \$679,192                                                                    | 19.7                                                 | 37.3                                               | 45.0                                                 | 107.0                                                     | 129.0                                                           | 145.1                                                           |  |
| Median Price                                                                                                                  | \$590,000                                                                    | 27.6                                                 | 35.6                                               | 46.4                                                 | 112.9                                                     | 118.5                                                           | 145.8                                                           |  |
| Sales to List Price Ratio                                                                                                     | 100.5                                                                        | 97.4                                                 | 97.6                                               | 97.3                                                 | 96.3                                                      | 95.9                                                            | 95.2                                                            |  |
| Median Days on Market                                                                                                         | 15.0                                                                         | 32.0                                                 | 27.0                                               | 28.0                                                 | 46.5                                                      | 71.0                                                            | 74.0                                                            |  |
|                                                                                                                               | i e                                                                          | Compared to '                                        |                                                    |                                                      |                                                           |                                                                 |                                                                 |  |
|                                                                                                                               |                                                                              |                                                      |                                                    | Compa                                                | red to <sup>6</sup>                                       |                                                                 |                                                                 |  |
| Year-to-date                                                                                                                  | September<br>2020                                                            | September<br>2019                                    | September<br>2018                                  | Compa<br>September<br>2017                           | September 2015                                            | September<br>2013                                               | September<br>2010                                               |  |
| Year-to-date Sales Activity                                                                                                   |                                                                              |                                                      |                                                    | September                                            | September                                                 |                                                                 |                                                                 |  |
|                                                                                                                               | 2020                                                                         | 2019                                                 | 2018                                               | September<br>2017                                    | September<br>2015                                         | 2013                                                            | 2010                                                            |  |
| Sales Activity                                                                                                                | 2020<br>1,887                                                                | 2019                                                 | 32.1                                               | September 2017                                       | September<br>2015<br>8.7                                  | 34.8                                                            | 54.9                                                            |  |
| Sales Activity  Dollar Volume                                                                                                 | 1,887<br>\$1,217,610,042                                                     | 2019<br>21.1<br>45.2                                 | 32.1<br>73.2                                       | September 2017 8.0 46.7                              | September 2015<br>8.7<br>105.5                            | 34.8<br>190.7                                                   | 54.9<br>242.0                                                   |  |
| Sales Activity  Dollar Volume  New Listings                                                                                   | 2020<br>1,887<br>\$1,217,610,042<br>2,693                                    | 2019<br>21.1<br>45.2<br>-5.7                         | 2018<br>32.1<br>73.2<br>4.3                        | September 2017  8.0  46.7  3.4                       | September 2015  8.7  105.5  -11.9                         | 2013<br>34.8<br>190.7<br>-23.2                                  | 2010<br>54.9<br>242.0<br>-19.2                                  |  |
| Sales Activity  Dollar Volume  New Listings  Active Listings                                                                  | 2020<br>1,887<br>\$1,217,610,042<br>2,693<br>539                             | 2019<br>21.1<br>45.2<br>-5.7<br>-22.6                | 2018<br>32.1<br>73.2<br>4.3<br>-3.4                | September 2017  8.0  46.7  3.4  6.3                  | September 2015  8.7  105.5  -11.9  -50.3                  | 2013<br>34.8<br>190.7<br>-23.2<br>-61.7                         | 2010<br>54.9<br>242.0<br>-19.2<br>-59.6                         |  |
| Sales Activity  Dollar Volume  New Listings  Active Listings   Sales to New Listings Ratio   4                                | 2020<br>1,887<br>\$1,217,610,042<br>2,693<br>539<br>70.1                     | 2019<br>21.1<br>45.2<br>-5.7<br>-22.6<br>54.6        | 2018<br>32.1<br>73.2<br>4.3<br>-3.4<br>55.4        | September 2017  8.0  46.7  3.4  6.3  67.1            | September 2015  8.7  105.5  -11.9  -50.3  56.8            | 2013<br>34.8<br>190.7<br>-23.2<br>-61.7<br>39.9                 | 2010<br>54.9<br>242.0<br>-19.2<br>-59.6<br>36.6                 |  |
| Sales Activity  Dollar Volume  New Listings  Active Listings  Sales to New Listings Ratio  Months of Inventory                | 2020<br>1,887<br>\$1,217,610,042<br>2,693<br>539<br>70.1<br>2.6              | 2019<br>21.1<br>45.2<br>-5.7<br>-22.6<br>54.6<br>4.0 | 2018<br>32.1<br>73.2<br>4.3<br>-3.4<br>55.4<br>3.5 | September 2017  8.0  46.7  3.4  6.3  67.1  2.6       | September 2015  8.7  105.5  -11.9  -50.3  56.8  5.6       | 2013<br>34.8<br>190.7<br>-23.2<br>-61.7<br>39.9<br>9.0          | 2010<br>54.9<br>242.0<br>-19.2<br>-59.6<br>36.6<br>9.9          |  |
| Sales Activity  Dollar Volume  New Listings  Active Listings  Sales to New Listings Ratio  Months of Inventory  Average Price | 2020<br>1,887<br>\$1,217,610,042<br>2,693<br>539<br>70.1<br>2.6<br>\$645,262 | 2019 21.1 45.2 -5.7 -22.6 54.6 4.0 19.9              | 2018 32.1 73.2 4.3 -3.4 55.4 3.5 31.2              | September 2017  8.0  46.7  3.4  6.3  67.1  2.6  35.8 | September 2015  8.7  105.5  -11.9  -50.3  56.8  5.6  89.0 | 2013<br>34.8<br>190.7<br>-23.2<br>-61.7<br>39.9<br>9.0<br>115.7 | 2010<br>54.9<br>242.0<br>-19.2<br>-59.6<br>36.6<br>9.9<br>120.8 |  |