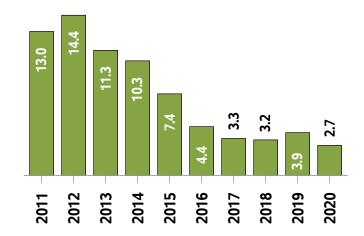

## **Western District MLS® Residential Market Activity**

Sales Activity (September only)

**Active Listings (September only)** 

**New Listings (September only)** 

**Months of Inventory (September only)** 

**Average Price and Median Price** 

#### **Sales Activity (September only)**

**New Listings (September only)** 

**Active Listings (September only)** 

Months of Inventory (September only)

**Average Price and Median Price** 