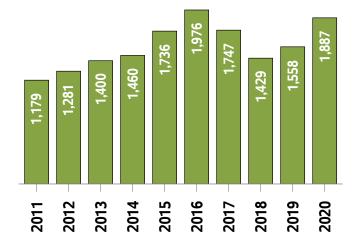

#### **Sales Activity (September Year-to-date)**

# Western District MLS® Residential Market Activity

|                                                                                                                               |                                                                              | Compared to 6                                        |                                                    |                                                      |                                                           |                                                                 |                                                                 |  |
|-------------------------------------------------------------------------------------------------------------------------------|------------------------------------------------------------------------------|------------------------------------------------------|----------------------------------------------------|------------------------------------------------------|-----------------------------------------------------------|-----------------------------------------------------------------|-----------------------------------------------------------------|--|
| Actual                                                                                                                        | September<br>2020                                                            | September<br>2019                                    | September<br>2018                                  | September<br>2017                                    | September<br>2015                                         | September<br>2013                                               | September<br>2010                                               |  |
| Sales Activity                                                                                                                | 300                                                                          | 46.3                                                 | 80.7                                               | 57.1                                                 | 35.1                                                      | 73.4                                                            | 119.0                                                           |  |
| Dollar Volume                                                                                                                 | \$203,757,724                                                                | 75.1                                                 | 148.2                                              | 127.7                                                | 179.8                                                     | 297.1                                                           | 436.7                                                           |  |
| New Listings                                                                                                                  | 365                                                                          | 13.0                                                 | 17.4                                               | 33.7                                                 | 10.6                                                      | 6.7                                                             | 6.7                                                             |  |
| Active Listings                                                                                                               | 398                                                                          | -46.9                                                | -42.7                                              | -37.1                                                | -62.2                                                     | -71.7                                                           | -70.8                                                           |  |
| Sales to New Listings Ratio 1                                                                                                 | 82.2                                                                         | 63.5                                                 | 53.4                                               | 70.0                                                 | 67.3                                                      | 50.6                                                            | 40.1                                                            |  |
| Months of Inventory 2                                                                                                         | 1.3                                                                          | 3.7                                                  | 4.2                                                | 3.3                                                  | 4.7                                                       | 8.1                                                             | 9.9                                                             |  |
| Average Price                                                                                                                 | \$679,192                                                                    | 19.7                                                 | 37.3                                               | 45.0                                                 | 107.0                                                     | 129.0                                                           | 145.1                                                           |  |
| Median Price                                                                                                                  | \$590,000                                                                    | 27.6                                                 | 35.6                                               | 46.4                                                 | 112.9                                                     | 118.5                                                           | 145.8                                                           |  |
| Sales to List Price Ratio                                                                                                     | 100.5                                                                        | 97.4                                                 | 97.6                                               | 97.3                                                 | 96.3                                                      | 95.9                                                            | 95.2                                                            |  |
| Median Days on Market                                                                                                         | 15.0                                                                         | 32.0                                                 | 27.0                                               | 28.0                                                 | 46.5                                                      | 71.0                                                            | 74.0                                                            |  |
|                                                                                                                               | i e                                                                          | Compared to '                                        |                                                    |                                                      |                                                           |                                                                 |                                                                 |  |
|                                                                                                                               |                                                                              |                                                      |                                                    | Compa                                                | red to <sup>6</sup>                                       |                                                                 |                                                                 |  |
| Year-to-date                                                                                                                  | September<br>2020                                                            | September<br>2019                                    | September<br>2018                                  | Compa<br>September<br>2017                           | September 2015                                            | September<br>2013                                               | September<br>2010                                               |  |
| Year-to-date Sales Activity                                                                                                   |                                                                              |                                                      |                                                    | September                                            | September                                                 |                                                                 |                                                                 |  |
|                                                                                                                               | 2020                                                                         | 2019                                                 | 2018                                               | September<br>2017                                    | September<br>2015                                         | 2013                                                            | 2010                                                            |  |
| Sales Activity                                                                                                                | 2020<br>1,887                                                                | 2019                                                 | 32.1                                               | September 2017                                       | September<br>2015<br>8.7                                  | 34.8                                                            | 54.9                                                            |  |
| Sales Activity  Dollar Volume                                                                                                 | 1,887<br>\$1,217,610,042                                                     | 2019<br>21.1<br>45.2                                 | 32.1<br>73.2                                       | September 2017 8.0 46.7                              | September 2015<br>8.7<br>105.5                            | 34.8<br>190.7                                                   | 54.9<br>242.0                                                   |  |
| Sales Activity  Dollar Volume  New Listings                                                                                   | 2020<br>1,887<br>\$1,217,610,042<br>2,693                                    | 2019<br>21.1<br>45.2<br>-5.7                         | 2018<br>32.1<br>73.2<br>4.3                        | September 2017  8.0  46.7  3.4                       | September 2015  8.7  105.5  -11.9                         | 2013<br>34.8<br>190.7<br>-23.2                                  | 2010<br>54.9<br>242.0<br>-19.2                                  |  |
| Sales Activity  Dollar Volume  New Listings  Active Listings                                                                  | 2020<br>1,887<br>\$1,217,610,042<br>2,693<br>539                             | 2019<br>21.1<br>45.2<br>-5.7<br>-22.6                | 2018<br>32.1<br>73.2<br>4.3<br>-3.4                | September 2017  8.0  46.7  3.4  6.3                  | September 2015  8.7  105.5  -11.9  -50.3                  | 2013<br>34.8<br>190.7<br>-23.2<br>-61.7                         | 2010<br>54.9<br>242.0<br>-19.2<br>-59.6                         |  |
| Sales Activity  Dollar Volume  New Listings  Active Listings   Sales to New Listings Ratio   4                                | 2020<br>1,887<br>\$1,217,610,042<br>2,693<br>539<br>70.1                     | 2019<br>21.1<br>45.2<br>-5.7<br>-22.6<br>54.6        | 2018<br>32.1<br>73.2<br>4.3<br>-3.4<br>55.4        | September 2017  8.0  46.7  3.4  6.3  67.1            | September 2015  8.7  105.5  -11.9  -50.3  56.8            | 2013<br>34.8<br>190.7<br>-23.2<br>-61.7<br>39.9                 | 2010<br>54.9<br>242.0<br>-19.2<br>-59.6<br>36.6                 |  |
| Sales Activity  Dollar Volume  New Listings  Active Listings  Sales to New Listings Ratio  Months of Inventory                | 2020<br>1,887<br>\$1,217,610,042<br>2,693<br>539<br>70.1<br>2.6              | 2019<br>21.1<br>45.2<br>-5.7<br>-22.6<br>54.6<br>4.0 | 2018<br>32.1<br>73.2<br>4.3<br>-3.4<br>55.4<br>3.5 | September 2017  8.0  46.7  3.4  6.3  67.1  2.6       | September 2015  8.7  105.5  -11.9  -50.3  56.8  5.6       | 2013<br>34.8<br>190.7<br>-23.2<br>-61.7<br>39.9<br>9.0          | 2010<br>54.9<br>242.0<br>-19.2<br>-59.6<br>36.6<br>9.9          |  |
| Sales Activity  Dollar Volume  New Listings  Active Listings  Sales to New Listings Ratio  Months of Inventory  Average Price | 2020<br>1,887<br>\$1,217,610,042<br>2,693<br>539<br>70.1<br>2.6<br>\$645,262 | 2019 21.1 45.2 -5.7 -22.6 54.6 4.0 19.9              | 2018 32.1 73.2 4.3 -3.4 55.4 3.5 31.2              | September 2017  8.0  46.7  3.4  6.3  67.1  2.6  35.8 | September 2015  8.7  105.5  -11.9  -50.3  56.8  5.6  89.0 | 2013<br>34.8<br>190.7<br>-23.2<br>-61.7<br>39.9<br>9.0<br>115.7 | 2010<br>54.9<br>242.0<br>-19.2<br>-59.6<br>36.6<br>9.9<br>120.8 |  |