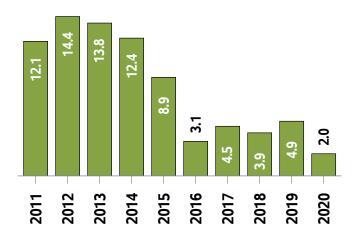

## Meaford (MUNI) MLS® Residential Market Activity

Sales Activity (September only)

**New Listings (September only)** 

**Active Listings (September only)** 

**Months of Inventory (September only)** 

**Average Price and Median Price** 

# Meaford (MUNI) MLS® Residential Market Activity

|                                                                                                                               |                                                                       | Compared to °                                                |                                                    |                                                           |                                                             |                                                                  |                                                         |  |
|-------------------------------------------------------------------------------------------------------------------------------|-----------------------------------------------------------------------|--------------------------------------------------------------|----------------------------------------------------|-----------------------------------------------------------|-------------------------------------------------------------|------------------------------------------------------------------|---------------------------------------------------------|--|
| Actual                                                                                                                        | September<br>2020                                                     | September<br>2019                                            | September<br>2018                                  | September<br>2017                                         | September<br>2015                                           | September<br>2013                                                | September<br>2010                                       |  |
| Sales Activity                                                                                                                | 23                                                                    | 64.3                                                         | 35.3                                               | 21.1                                                      | 35.3                                                        | 76.9                                                             | 21.1                                                    |  |
| Dollar Volume                                                                                                                 | \$13,727,221                                                          | 94.8                                                         | 59.8                                               | 84.5                                                      | 168.6                                                       | 262.2                                                            | 146.3                                                   |  |
| New Listings                                                                                                                  | 33                                                                    | 3.1                                                          | 6.5                                                | 94.1                                                      | -19.5                                                       | -5.7                                                             | -5.7                                                    |  |
| Active Listings                                                                                                               | 46                                                                    | -33.3                                                        | -30.3                                              | -45.9                                                     | -69.5                                                       | -74.3                                                            | -72.5                                                   |  |
| Sales to New Listings Ratio 1                                                                                                 | 69.7                                                                  | 43.8                                                         | 54.8                                               | 111.8                                                     | 41.5                                                        | 37.1                                                             | 54.3                                                    |  |
| Months of Inventory 2                                                                                                         | 2.0                                                                   | 4.9                                                          | 3.9                                                | 4.5                                                       | 8.9                                                         | 13.8                                                             | 8.8                                                     |  |
| Average Price                                                                                                                 | \$596,836                                                             | 18.6                                                         | 18.1                                               | 52.4                                                      | 98.5                                                        | 104.7                                                            | 103.4                                                   |  |
| Median Price                                                                                                                  | \$535,000                                                             | 38.6                                                         | 1.1                                                | 69.8                                                      | 132.6                                                       | 115.8                                                            | 115.7                                                   |  |
| Sales to List Price Ratio                                                                                                     | 99.8                                                                  | 98.6                                                         | 99.0                                               | 97.0                                                      | 95.4                                                        | 93.3                                                             | 94.6                                                    |  |
| Median Days on Market                                                                                                         | 17.0                                                                  | 35.0                                                         | 58.0                                               | 25.0                                                      | 70.0                                                        | 84.0                                                             | 90.0                                                    |  |
|                                                                                                                               | ĺ                                                                     | Compared to '                                                |                                                    |                                                           |                                                             |                                                                  |                                                         |  |
|                                                                                                                               |                                                                       |                                                              |                                                    | Compa                                                     | red to <sup>6</sup>                                         |                                                                  |                                                         |  |
| Year-to-date                                                                                                                  | September 2020                                                        | September<br>2019                                            | September<br>2018                                  | September 2017                                            | September 2015                                              | September<br>2013                                                | September<br>2010                                       |  |
| Year-to-date Sales Activity                                                                                                   |                                                                       |                                                              |                                                    | September                                                 | September                                                   |                                                                  |                                                         |  |
|                                                                                                                               | 2020                                                                  | 2019                                                         | 2018                                               | September<br>2017                                         | September<br>2015                                           | 2013                                                             | 2010                                                    |  |
| Sales Activity                                                                                                                | 2020                                                                  | 2019                                                         | 8.8                                                | September 2017                                            | September 2015                                              | 21.0                                                             | 23.6                                                    |  |
| Sales Activity  Dollar Volume                                                                                                 | 2020<br>173<br>\$109,553,148                                          | 2019<br>20.1<br>67.6                                         | 8.8<br>66.7                                        | September 2017 -3.4 51.5                                  | September 2015 -2.3 100.2                                   | 2013<br>21.0<br>180.1                                            | 23.6<br>190.8                                           |  |
| Sales Activity  Dollar Volume  New Listings                                                                                   | 2020<br>173<br>\$109,553,148<br>239                                   | 2019<br>20.1<br>67.6<br>-2.4                                 | 8.8<br>66.7<br>-4.0                                | September 2017 -3.4 51.5 -17.0                            | September 2015 -2.3 100.2 -32.3                             | 2013<br>21.0<br>180.1<br>-38.2                                   | 2010<br>23.6<br>190.8<br>-29.1                          |  |
| Sales Activity  Dollar Volume  New Listings  Active Listings                                                                  | 2020<br>173<br>\$109,553,148<br>239<br>52                             | 2019<br>20.1<br>67.6<br>-2.4<br>-15.6                        | 8.8<br>66.7<br>-4.0<br>-8.0                        | September 2017  -3.4  51.5  -17.0  -21.4                  | September 2015 -2.3 100.2 -32.3 -64.0                       | 2013<br>21.0<br>180.1<br>-38.2<br>-70.9                          | 2010<br>23.6<br>190.8<br>-29.1<br>-67.3                 |  |
| Sales Activity  Dollar Volume  New Listings  Active Listings   Sales to New Listings Ratio   4                                | 2020<br>173<br>\$109,553,148<br>239<br>52<br>72.4                     | 2019<br>20.1<br>67.6<br>-2.4<br>-15.6<br>58.8                | 2018<br>8.8<br>66.7<br>-4.0<br>-8.0<br>63.9        | September 2017  -3.4  51.5  -17.0  -21.4  62.2            | September 2015  -2.3  100.2  -32.3  -64.0  50.1             | 2013<br>21.0<br>180.1<br>-38.2<br>-70.9<br>37.0                  | 2010<br>23.6<br>190.8<br>-29.1<br>-67.3<br>41.5         |  |
| Sales Activity  Dollar Volume  New Listings  Active Listings  Sales to New Listings Ratio  Months of Inventory                | 2020<br>173<br>\$109,553,148<br>239<br>52<br>72.4<br>2.7              | 2019<br>20.1<br>67.6<br>-2.4<br>-15.6<br>58.8<br>3.9         | 2018<br>8.8<br>66.7<br>-4.0<br>-8.0<br>63.9<br>3.2 | September 2017  -3.4  51.5  -17.0  -21.4  62.2  3.3       | September 2015  -2.3  100.2  -32.3  -64.0  50.1  7.4        | 2013<br>21.0<br>180.1<br>-38.2<br>-70.9<br>37.0<br>11.3          | 2010<br>23.6<br>190.8<br>-29.1<br>-67.3<br>41.5         |  |
| Sales Activity  Dollar Volume  New Listings  Active Listings  Sales to New Listings Ratio  Months of Inventory  Average Price | 2020<br>173<br>\$109,553,148<br>239<br>52<br>72.4<br>2.7<br>\$633,255 | 2019<br>20.1<br>67.6<br>-2.4<br>-15.6<br>58.8<br>3.9<br>39.5 | 8.8<br>66.7<br>-4.0<br>-8.0<br>63.9<br>3.2<br>53.2 | September 2017  -3.4  51.5  -17.0  -21.4  62.2  3.3  56.8 | September 2015  -2.3  100.2  -32.3  -64.0  50.1  7.4  104.9 | 2013<br>21.0<br>180.1<br>-38.2<br>-70.9<br>37.0<br>11.3<br>131.5 | 2010<br>23.6<br>190.8<br>-29.1<br>-67.3<br>41.5<br>10.3 |  |