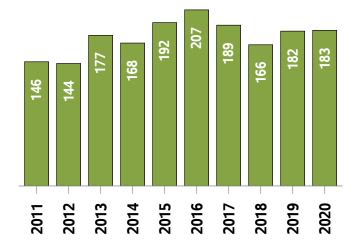

o far this year.

 $<sup>^{\</sup>rm 4}~$  Sum of sales from January to current month / sum of new listings from January to current month.

The year-to-date months of inventory figure is calculated as: average active listings from January to current month / average sales from January to current month.

<sup>6</sup> Sales to new listings ratio, months of inventory and median days on market shown as levels; all others calculated as percentage changes.



## Clearview MLS® Residential Market Activity



Sales Activity (September only)



**Active Listings (September only)** 



**New Listings (September only)** 

Months of Inventory (September only)





**Average Price and Median Price** 





## Clearview MLS® Residential Market Activity



#### **Sales Activity (September Year-to-date)**



**New Listings (September Year-to-date)** 



**Active Listings** 1 (September Year-to-date)



**Months of Inventory** <sup>2</sup> (September Year-to-date)



¹ The year-to-date active listings figure is a monthly average of the number of homes on the market at the end of each month so far this year

<sup>&</sup>lt;sup>2</sup> Average active listings January to the current month/average of sales January to the current month



# Clearview MLS® Residential Market Activity



|                                                                                                                               |                                                                       | Compared to 6                                  |                                                               |