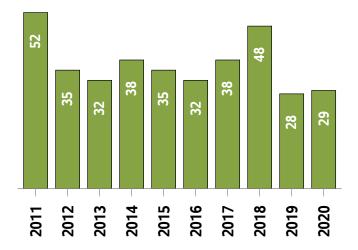

#### **New Listings (September Year-to-date)**

**Active Listings** 1 (September Year-to-date)

¹ The year-to-date active listings figure is a monthly average of the number of homes on the market at the end of each month so far this year

# Western District MLS® Residential Market Activity

|                                                                                                                               |                                                                              | Compared to 6                                        |                                                    |                                                      |                                                           |                                                                 |                                                                 |  |
|-------------------------------------------------------------------------------------------------------------------------------|------------------------------------------------------------------------------|------------------------------------------------------|----------------------------------------------------|------------------------------------------------------|-----------------------------------------------------------|-----------------------------------------------------------------|-----------------------------------------------------------------|--|
| Actual                                                                                                                        | September<br>2020                                                            | September<br>2019                                    | September<br>2018                                  | September<br>2017                                    | September<br>2015                                         | September<br>2013                                               | September<br>2010                                               |  |
| Sales Activity                                                                                                                | 300                                                                          | 46.3                                                 | 80.7                                               | 57.1                                                 | 35.1                                                      | 73.4                                                            | 119.0                                                           |  |
| Dollar Volume                                                                                                                 | \$203,757,724                                                                | 75.1                                                 | 148.2                                              | 127.7                                                | 179.8                                                     | 297.1                                                           | 436.7                                                           |  |
| New Listings                                                                                                                  | 365                                                                          | 13.0                                                 | 17.4                                               | 33.7                                                 | 10.6                                                      | 6.7                                                             | 6.7                                                             |  |
| Active Listings                                                                                                               | 398                                                                          | -46.9                                                | -42.7                                              | -37.1                                                | -62.2                                                     | -71.7                                                           | -70.8                                                           |  |
| Sales to New Listings Ratio 1                                                                                                 | 82.2                                                                         | 63.5                                                 | 53.4                                               | 70.0                                                 | 67.3                                                      | 50.6                                                            | 40.1                                                            |  |
| Months of Inventory 2                                                                                                         | 1.3                                                                          | 3.7                                                  | 4.2                                                | 3.3                                                  | 4.7                                                       | 8.1                                                             | 9.9                                                             |  |
| Average Price                                                                                                                 | \$679,192                                                                    | 19.7                                                 | 37.3                                               | 45.0                                                 | 107.0                                                     | 129.0                                                           | 145.1                                                           |  |
| Median Price                                                                                                                  | \$590,000                                                                    | 27.6                                                 | 35.6                                               | 46.4                                                 | 112.9                                                     | 118.5                                                           | 145.8                                                           |  |
| Sales to List Price Ratio                                                                                                     | 100.5                                                                        | 97.4                                                 | 97.6                                               | 97.3                                                 | 96.3                                                      | 95.9                                                            | 95.2                                                            |  |
| Median Days on Market                                                                                                         | 15.0                                                                         | 32.0                                                 | 27.0                                               | 28.0                                                 | 46.5                                                      | 71.0                                                            | 74.0                                                            |  |
|                                                                                                                               | i e                                                                          | Compared to '                                        |                                                    |                                                      |                                                           |                                                                 |                                                                 |  |
|                                                                                                                               |                                                                              |                                                      |                                                    | Compa                                                | red to <sup>6</sup>                                       |                                                                 |                                                                 |  |
| Year-to-date                                                                                                                  | September<br>2020                                                            | September<br>2019                                    | September<br>2018                                  | Compa<br>September<br>2017                           | September 2015                                            | September<br>2013                                               | September<br>2010                                               |  |
| Year-to-date Sales Activity                                                                                                   |                                                                              |                                                      |                                                    | September                                            | September                                                 |                                                                 |                                                                 |  |
|                                                                                                                               | 2020                                                                         | 2019                                                 | 2018                                               | September<br>2017                                    | September<br>2015                                         | 2013                                                            | 2010                                                            |  |
| Sales Activity                                                                                                                | 2020<br>1,887                                                                | 2019                                                 | 32.1                                               | September 2017                                       | September<br>2015<br>8.7                                  | 34.8                                                            | 54.9                                                            |  |
| Sales Activity  Dollar Volume                                                                                                 | 1,887<br>\$1,217,610,042                                                     | 2019<br>21.1<br>45.2                                 | 32.1<br>73.2                                       | September 2017 8.0 46.7                              | September 2015<br>8.7<br>105.5                            | 34.8<br>190.7                                                   | 54.9<br>242.0                                                   |  |
| Sales Activity  Dollar Volume  New Listings                                                                                   | 2020<br>1,887<br>\$1,217,610,042<br>2,693                                    | 2019<br>21.1<br>45.2<br>-5.7                         | 2018<br>32.1<br>73.2<br>4.3                        | September 2017  8.0  46.7  3.4                       | September 2015  8.7  105.5  -11.9                         | 2013<br>34.8<br>190.7<br>-23.2                                  | 2010<br>54.9<br>242.0<br>-19.2                                  |  |
| Sales Activity  Dollar Volume  New Listings  Active Listings                                                                  | 2020<br>1,887<br>\$1,217,610,042<br>2,693<br>539                             | 2019<br>21.1<br>45.2<br>-5.7<br>-22.6                | 2018<br>32.1<br>73.2<br>4.3<br>-3.4                | September 2017  8.0  46.7  3.4  6.3                  | September 2015  8.7  105.5  -11.9  -50.3                  | 2013<br>34.8<br>190.7<br>-23.2<br>-61.7                         | 2010<br>54.9<br>242.0<br>-19.2<br>-59.6                         |  |
| Sales Activity  Dollar Volume  New Listings  Active Listings   Sales to New Listings Ratio   4                                | 2020<br>1,887<br>\$1,217,610,042<br>2,693<br>539<br>70.1                     | 2019<br>21.1<br>45.2<br>-5.7<br>-22.6<br>54.6        | 2018<br>32.1<br>73.2<br>4.3<br>-3.4<br>55.4        | September 2017  8.0  46.7  3.4  6.3  67.1            | September 2015  8.7  105.5  -11.9  -50.3  56.8            | 2013<br>34.8<br>190.7<br>-23.2<br>-61.7<br>39.9                 | 2010<br>54.9<br>242.0<br>-19.2<br>-59.6<br>36.6                 |  |
| Sales Activity  Dollar Volume  New Listings  Active Listings  Sales to New Listings Ratio  Months of Inventory                | 2020<br>1,887<br>\$1,217,610,042<br>2,693<br>539<br>70.1<br>2.6              | 2019<br>21.1<br>45.2<br>-5.7<br>-22.6<br>54.6<br>4.0 | 2018<br>32.1<br>73.2<br>4.3<br>-3.4<br>55.4<br>3.5 | September 2017  8.0  46.7  3.4  6.3  67.1  2.6       | September 2015  8.7  105.5  -11.9  -50.3  56.8  5.6       | 2013<br>34.8<br>190.7<br>-23.2<br>-61.7<br>39.9<br>9.0          | 2010<br>54.9<br>242.0<br>-19.2<br>-59.6<br>36.6<br>9.9          |  |
| Sales Activity  Dollar Volume  New Listings  Active Listings  Sales to New Listings Ratio  Months of Inventory  Average Price | 2020<br>1,887<br>\$1,217,610,042<br>2,693<br>539<br>70.1<br>2.6<br>\$645,262 | 2019 21.1 45.2 -5.7 -22.6 54.6 4.0 19.9              | 2018 32.1 73.2 4.3 -3.4 55.4 3.5 31.2              | September 2017  8.0  46.7  3.4  6.3  67.1  2.6  35.8 | September 2015  8.7  105.5  -11.9  -50.3  56.8  5.6  89.0 | 2013<br>34.8<br>190.7<br>-23.2<br>-61.7<br>39.9<br>9.0<br>115.7 | 2010<br>54.9<br>242.0<br>-19.2<br>-59.6<br>36.6<br>9.9<br>120.8 |  |