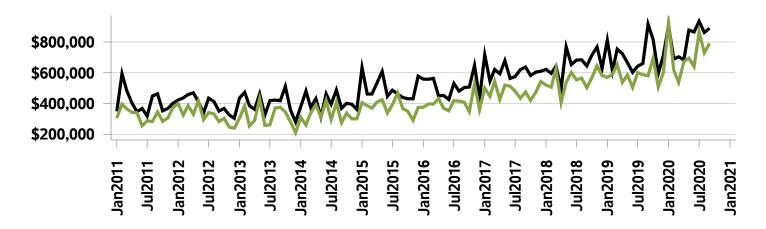

## **Western District MLS® Residential Market Activity**

Sales Activity (September only)

**Active Listings (September only)** 

**New Listings (September only)** 

**Months of Inventory (September only)** 

**Average Price and Median Price** 