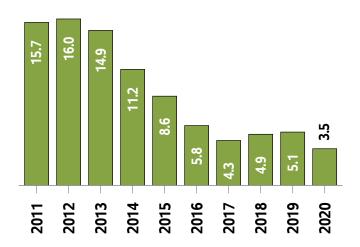

#### **New Listings (September Year-to-date)**

**Active Listings** 1 (September Year-to-date)

¹ The year-to-date active listings figure is a monthly average of the number of homes on the market at the end of each month so far this year

# Western District MLS® Residential Market Activity

|                                                                                                                               |                                                                              | Compared to 6                                        |                                                    |                                                      |                                                           |                                                                 |                                                                 |  |
|-------------------------------------------------------------------------------------------------------------------------------|------------------------------------------------------------------------------|------------------------------------------------------|----------------------------------------------------|------------------------------------------------------|-----------------------------------------------------------|-----------------------------------------------------------------|-----------------------------------------------------------------|--|
| Actual                                                                                                                        | September<br>2020                                                            | September<br>2019                                    | September<br>2018                                  | September<br>2017                                    | September<br>2015                                         | September<br>2013                                               | September<br>2010                                               |  |
| Sales Activity                                                                                                                | 300                                                                          | 46.3                                                 | 80.7                                               | 57.1                                                 | 35.1                                                      | 73.4                                                            | 119.0                                                           |  |
| Dollar Volume                                                                                                                 | \$203,757,724                                                                | 75.1                                                 | 148.2                                              | 127.7                                                | 179.8                                                     | 297.1                                                           | 436.7                                                           |  |
| New Listings                                                                                                                  | 365                                                                          | 13.0                                                 | 17.4                                               | 33.7                                                 | 10.6                                                      | 6.7                                                             | 6.7                                                             |  |
| Active Listings                                                                                                               | 398                                                                          | -46.9                                                | -42.7                                              | -37.1                                                | -62.2                                                     | -71.7                                                           | -70.8                                                           |  |
| Sales to New Listings Ratio 1                                                                                                 | 82.2                                                                         | 63.5                                                 | 53.4                                               | 70.0                                                 | 67.3                                                      | 50.6                                                            | 40.1                                                            |  |
| Months of Inventory 2                                                                                                         | 1.3                                                                          | 3.7                                                  | 4.2                                                | 3.3                                                  | 4.7                                                       | 8.1                                                             | 9.9                                                             |  |
| Average Price                                                                                                                 | \$679,192                                                                    | 19.7                                                 | 37.3                                               | 45.0                                                 | 107.0                                                     | 129.0                                                           | 145.1                                                           |  |
| Median Price                                                                                                                  | \$590,000                                                                    | 27.6                                                 | 35.6                                               | 46.4                                                 | 112.9                                                     | 118.5                                                           | 145.8                                                           |  |
| Sales to List Price Ratio                                                                                                     | 100.5                                                                        | 97.4                                                 | 97.6                                               | 97.3                                                 | 96.3                                                      | 95.9                                                            | 95.2                                                            |  |
| Median Days on Market                                                                                                         | 15.0                                                                         | 32.0                                                 | 27.0                                               | 28.0                                                 | 46.5                                                      | 71.0                                                            | 74.0                                                            |  |
|                                                                                                                               | i e                                                                          | Compared to '                                        |                                                    |                                                      |                                                           |                                                                 |                                                                 |  |
|                                                                                                                               |                                                                              |                                                      |                                                    | Compa                                                | red to <sup>6</sup>                                       |                                                                 |                                                                 |  |
| Year-to-date                                                                                                                  | September<br>2020                                                            | September<br>2019                                    | September<br>2018                                  | Compa<br>September<br>2017                           | September 2015                                            | September<br>2013                                               | September<br>2010                                               |  |
| Year-to-date Sales Activity                                                                                                   |                                                                              |                                                      |                                                    | September                                            | September                                                 |                                                                 |                                                                 |  |
|                                                                                                                               | 2020                                                                         | 2019                                                 | 2018                                               | September<br>2017                                    | September<br>2015                                         | 2013                                                            | 2010                                                            |  |
| Sales Activity                                                                                                                | 2020<br>1,887                                                                | 2019                                                 | 32.1                                               | September 2017                                       | September<br>2015<br>8.7                                  | 34.8                                                            | 54.9                                                            |  |
| Sales Activity  Dollar Volume                                                                                                 | 1,887<br>\$1,217,610,042                                                     | 2019<br>21.1<br>45.2                                 | 32.1<br>73.2                                       | September 2017 8.0 46.7                              | September 2015<br>8.7<br>105.5                            | 34.8<br>190.7                                                   | 54.9<br>242.0                                                   |  |
| Sales Activity  Dollar Volume  New Listings                                                                                   | 2020<br>1,887<br>\$1,217,610,042<br>2,693                                    | 2019<br>21.1<br>45.2<br>-5.7                         | 2018<br>32.1<br>73.2<br>4.3                        | September 2017  8.0  46.7  3.4                       | September 2015  8.7  105.5  -11.9                         | 2013<br>34.8<br>190.7<br>-23.2                                  | 2010<br>54.9<br>242.0<br>-19.2                                  |  |
| Sales Activity  Dollar Volume  New Listings  Active Listings                                                                  | 2020<br>1,887<br>\$1,217,610,042<br>2,693<br>539                             | 2019<br>21.1<br>45.2<br>-5.7<br>-22.6                | 2018<br>32.1<br>73.2<br>4.3<br>-3.4                | September 2017  8.0  46.7  3.4  6.3                  | September 2015  8.7  105.5  -11.9  -50.3                  | 2013<br>34.8<br>190.7<br>-23.2<br>-61.7                         | 2010<br>54.9<br>242.0<br>-19.2<br>-59.6                         |  |
| Sales Activity  Dollar Volume  New Listings  Active Listings   Sales to New Listings Ratio   4                                | 2020<br>1,887<br>\$1,217,610,042<br>2,693<br>539<br>70.1                     | 2019<br>21.1<br>45.2<br>-5.7<br>-22.6<br>54.6        | 2018<br>32.1<br>73.2<br>4.3<br>-3.4<br>55.4        | September 2017  8.0  46.7  3.4  6.3  67.1            | September 2015  8.7  105.5  -11.9  -50.3  56.8            | 2013<br>34.8<br>190.7<br>-23.2<br>-61.7<br>39.9                 | 2010<br>54.9<br>242.0<br>-19.2<br>-59.6<br>36.6                 |  |
| Sales Activity  Dollar Volume  New Listings  Active Listings  Sales to New Listings Ratio  Months of Inventory                | 2020<br>1,887<br>\$1,217,610,042<br>2,693<br>539<br>70.1<br>2.6              | 2019<br>21.1<br>45.2<br>-5.7<br>-22.6<br>54.6<br>4.0 | 2018<br>32.1<br>73.2<br>4.3<br>-3.4<br>55.4<br>3.5 | September 2017  8.0  46.7  3.4  6.3  67.1  2.6       | September 2015  8.7  105.5  -11.9  -50.3  56.8  5.6       | 2013<br>34.8<br>190.7<br>-23.2<br>-61.7<br>39.9<br>9.0          | 2010<br>54.9<br>242.0<br>-19.2<br>-59.6<br>36.6<br>9.9          |  |
| Sales Activity  Dollar Volume  New Listings  Active Listings  Sales to New Listings Ratio  Months of Inventory  Average Price | 2020<br>1,887<br>\$1,217,610,042<br>2,693<br>539<br>70.1<br>2.6<br>\$645,262 | 2019 21.1 45.2 -5.7 -22.6 54.6 4.0 19.9              | 2018 32.1 73.2 4.3 -3.4 55.4 3.5 31.2              | September 2017  8.0  46.7  3.4  6.3  67.1  2.6  35.8 | September 2015  8.7  105.5  -11.9  -50.3  56.8  5.6  89.0 | 2013<br>34.8<br>190.7<br>-23.2<br>-61.7<br>39.9<br>9.0<br>115.7 | 2010<br>54.9<br>242.0<br>-19.2<br>-59.6<br>36.6<br>9.9<br>120.8 |  |