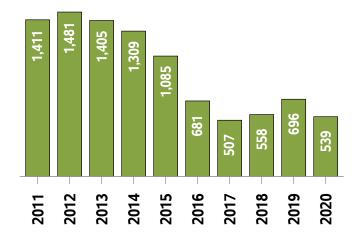

#### **New Listings (September Year-to-date)**

**Active Listings** 1 (September Year-to-date)

¹ The year-to-date active listings figure is a monthly average of the number of homes on the market at the end of each month so far this year

# Western District MLS® Residential Market Activity

|                                                                                                                               |                                                                              | Compared to 6                                        |                                                    |                                                      |                                                           |                                                                 |                                                                 |  |
|-------------------------------------------------------------------------------------------------------------------------------|------------------------------------------------------------------------------|------------------------------------------------------|----------------------------------------------------|------------------------------------------------------|-----------------------------------------------------------|-----------------------------------------------------------------|-----------------------------------------------------------------|--|
| Actual                                                                                                                        | September<br>2020                                                            | September<br>2019                                    | September<br>2018                                  | September<br>2017                                    | September<br>2015                                         | September<br>2013                                               | September<br>2010                                               |  |
| Sales Activity                                                                                                                | 300                                                                          | 46.3                                                 | 80.7                                               | 57.1                                                 | 35.1                                                      | 73.4                                                            | 119.0                                                           |  |
| Dollar Volume                                                                                                                 | \$203,757,724                                                                | 75.1                                                 | 148.2                                              | 127.7                                                | 179.8                                                     | 297.1                                                           | 436.7                                                           |  |
| New Listings                                                                                                                  | 365                                                                          | 13.0                                                 | 17.4                                               | 33.7                                                 | 10.6                                                      | 6.7                                                             | 6.7                                                             |  |
| Active Listings                                                                                                               | 398                                                                          | -46.9                                                | -42.7                                              | -37.1                                                | -62.2                                                     | -71.7                                                           | -70.8                                                           |  |
| Sales to New Listings Ratio 1                                                                                                 | 82.2                                                                         | 63.5                                                 | 53.4                                               | 70.0                                                 | 67.3                                                      | 50.6                                                            | 40.1                                                            |  |
| Months of Inventory 2                                                                                                         | 1.3                                                                          | 3.7                                                  | 4.2                                                | 3.3                                                  | 4.7                                                       | 8.1                                                             | 9.9                                                             |  |
| Average Price                                                                                                                 | \$679,192                                                                    | 19.7                                                 | 37.3                                               | 45.0                                                 | 107.0                                                     | 129.0                                                           | 145.1                                                           |  |
| Median Price                                                                                                                  | \$590,000                                                                    | 27.6                                                 | 35.6                                               | 46.4                                                 | 112.9                                                     | 118.5                                                           | 145.8                                                           |  |
| Sales to List Price Ratio                                                                                                     | 100.5                                                                        | 97.4                                                 | 97.6                                               | 97.3                                                 | 96.3                                                      | 95.9                                                            | 95.2                                                            |  |
| Median Days on Market                                                                                                         | 15.0                                                                         | 32.0                                                 | 27.0                                               | 28.0                                                 | 46.5                                                      | 71.0                                                            | 74.0                                                            |  |
|                                                                                                                               | i e                                                                          | Compared to '                                        |                                                    |                                                      |                                                           |                                                                 |                                                                 |  |
|                                                                                                                               |                                                                              |                                                      |                                                    | Compa                                                | red to <sup>6</sup>                                       |                                                                 |                                                                 |  |
| Year-to-date                                                                                                                  | September<br>2020                                                            | September<br>2019                                    | September<br>2018                                  | Compa<br>September<br>2017                           | September 2015                                            | September<br>2013                                               | September<br>2010                                               |  |
| Year-to-date Sales Activity                                                                                                   |                                                                              |                                                      |                                                    | September                                            | September                                                 |                                                                 |                                                                 |  |
|                                                                                                                               | 2020                                                                         | 2019                                                 | 2018                                               | September<br>2017                                    | September<br>2015                                         | 2013                                                            | 2010                                                            |  |
| Sales Activity                                                                                                                | 2020<br>1,887                                                                | 2019                                                 | 32.1                                               | September 2017                                       | September<br>2015<br>8.7                                  | 34.8                                                            | 54.9                                                            |  |
| Sales Activity  Dollar Volume                                                                                                 | 1,887<br>\$1,217,610,042                                                     | 2019<br>21.1<br>45.2                                 | 32.1<br>73.2                                       | September 2017 8.0 46.7                              | September 2015<br>8.7<br>105.5                            | 34.8<br>190.7                                                   | 54.9<br>242.0                                                   |  |
| Sales Activity  Dollar Volume  New Listings                                                                                   | 2020<br>1,887<br>\$1,217,610,042<br>2,693                                    | 2019<br>21.1<br>45.2<br>-5.7                         | 2018<br>32.1<br>73.2<br>4.3                        | September 2017  8.0  46.7  3.4                       | September 2015  8.7  105.5  -11.9                         | 2013<br>34.8<br>190.7<br>-23.2                                  | 2010<br>54.9<br>242.0<br>-19.2                                  |  |
| Sales Activity  Dollar Volume  New Listings  Active Listings                                                                  | 2020<br>1,887<br>\$1,217,610,042<br>2,693<br>539                             | 2019<br>21.1<br>45.2<br>-5.7<br>-22.6                | 2018<br>32.1<br>73.2<br>4.3<br>-3.4                | September 2017  8.0  46.7  3.4  6.3                  | September 2015  8.7  105.5  -11.9  -50.3                  | 2013<br>34.8<br>190.7<br>-23.2<br>-61.7                         | 2010<br>54.9<br>242.0<br>-19.2<br>-59.6                         |  |
| Sales Activity  Dollar Volume  New Listings  Active Listings   Sales to New Listings Ratio   4                                | 2020<br>1,887<br>\$1,217,610,042<br>2,693<br>539<br>70.1                     | 2019<br>21.1<br>45.2<br>-5.7<br>-22.6<br>54.6        | 2018<br>32.1<br>73.2<br>4.3<br>-3.4<br>55.4        | September 2017  8.0  46.7  3.4  6.3  67.1            | September 2015  8.7  105.5  -11.9  -50.3  56.8            | 2013<br>34.8<br>190.7<br>-23.2<br>-61.7<br>39.9                 | 2010<br>54.9<br>242.0<br>-19.2<br>-59.6<br>36.6                 |  |
| Sales Activity  Dollar Volume  New Listings  Active Listings  Sales to New Listings Ratio  Months of Inventory                | 2020<br>1,887<br>\$1,217,610,042<br>2,693<br>539<br>70.1<br>2.6              | 2019<br>21.1<br>45.2<br>-5.7<br>-22.6<br>54.6<br>4.0 | 2018<br>32.1<br>73.2<br>4.3<br>-3.4<br>55.4<br>3.5 | September 2017  8.0  46.7  3.4  6.3  67.1  2.6       | September 2015  8.7  105.5  -11.9  -50.3  56.8  5.6       | 2013<br>34.8<br>190.7<br>-23.2<br>-61.7<br>39.9<br>9.0          | 2010<br>54.9<br>242.0<br>-19.2<br>-59.6<br>36.6<br>9.9          |  |
| Sales Activity  Dollar Volume  New Listings  Active Listings  Sales to New Listings Ratio  Months of Inventory  Average Price | 2020<br>1,887<br>\$1,217,610,042<br>2,693<br>539<br>70.1<br>2.6<br>\$645,262 | 2019 21.1 45.2 -5.7 -22.6 54.6 4.0 19.9              | 2018 32.1 73.2 4.3 -3.4 55.4 3.5 31.2              | September 2017  8.0  46.7  3.4  6.3  67.1  2.6  35.8 | September 2015  8.7  105.5  -11.9  -50.3  56.8  5.6  89.0 | 2013<br>34.8<br>190.7<br>-23.2<br>-61.7<br>39.9<br>9.0<br>115.7 | 2010<br>54.9<br>242.0<br>-19.2<br>-59.6<br>36.6<br>9.9<br>120.8 |  |