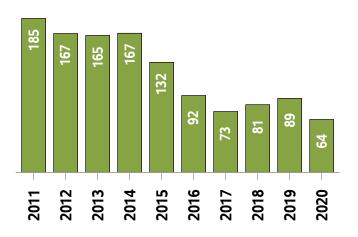

#### **New Listings (September Year-to-date)**

**Active Listings** 1 (September Year-to-date)

¹ The year-to-date active listings figure is a monthly average of the number of homes on the market at the end of each month so far this year

# Western District MLS® Residential Market Activity

|                                                                                                                               |                                                                              | Compared to 6                                        |                                                    |                                                      |                                                           |                                                                 |                                                                 |  |
|-------------------------------------------------------------------------------------------------------------------------------|------------------------------------------------------------------------------|------------------------------------------------------|----------------------------------------------------|------------------------------------------------------|-----------------------------------------------------------|-----------------------------------------------------------------|-----------------------------------------------------------------|--|
| Actual                                                                                                                        | September<br>2020                                                            | September<br>2019                                    | September<br>2018                                  | September<br>2017                                    | September<br>2015                                         | September<br>2013                                               | September<br>2010                                               |  |
| Sales Activity                                                                                                                | 300                                                                          | 46.3                                                 | 80.7                                               | 57.1                                                 | 35.1                                                      | 73.4                                                            | 119.0                                                           |  |
| Dollar Volume                                                                                                                 | \$203,757,724                                                                | 75.1                                                 | 148.2                                              | 127.7                                                | 179.8                                                     | 297.1                                                           | 436.7                                                           |  |
| New Listings                                                                                                                  | 365                                                                          | 13.0                                                 | 17.4                                               | 33.7                                                 | 10.6                                                      | 6.7                                                             | 6.7                                                             |  |
| Active Listings                                                                                                               | 398                                                                          | -46.9                                                | -42.7                                              | -37.1                                                | -62.2                                                     | -71.7                                                           | -70.8                                                           |  |
| Sales to New Listings Ratio 1                                                                                                 | 82.2                                                                         | 63.5                                                 | 53.4                                               | 70.0                                                 | 67.3                                                      | 50.6                                                            | 40.1                                                            |  |
| Months of Inventory 2                                                                                                         | 1.3                                                                          | 3.7                                                  | 4.2                                                | 3.3                                                  | 4.7                                                       | 8.1                                                             | 9.9                                                             |  |
| Average Price                                                                                                                 | \$679,192                                                                    | 19.7                                                 | 37.3                                               | 45.0                                                 | 107.0                                                     | 129.0                                                           | 145.1                                                           |  |
| Median Price                                                                                                                  | \$590,000                                                                    | 27.6                                                 | 35.6                                               | 46.4                                                 | 112.9                                                     | 118.5                                                           | 145.8                                                           |  |
| Sales to List Price Ratio                                                                                                     | 100.5                                                                        | 97.4                                                 | 97.6                                               | 97.3                                                 | 96.3                                                      | 95.9                                                            | 95.2                                                            |  |
| Median Days on Market                                                                                                         | 15.0                                                                         | 32.0                                                 | 27.0                                               | 28.0                                                 | 46.5                                                      | 71.0                                                            | 74.0                                                            |  |
|                                                                                                                               | i e                                                                          | Compared to '                                        |                                                    |                                                      |                                                           |                                                                 |                                                                 |  |
|                                                                                                                               |                                                                              |                                                      |                                                    | Compa                                                | red to <sup>6</sup>                                       |                                                                 |                                                                 |  |
| Year-to-date                                                                                                                  | September<br>2020                                                            | September<br>2019                                    | September<br>2018                                  | Compa<br>September<br>2017                           | September 2015                                            | September<br>2013                                               | September<br>2010                                               |  |
| Year-to-date Sales Activity                                                                                                   |                                                                              |                                                      |                                                    | September                                            | September                                                 |                                                                 |                                                                 |  |
|                                                                                                                               | 2020                                                                         | 2019                                                 | 2018                                               | September<br>2017                                    | September<br>2015                                         | 2013                                                            | 2010                                                            |  |
| Sales Activity                                                                                                                | 2020<br>1,887                                                                | 2019                                                 | 32.1                                               | September 2017                                       | September<br>2015<br>8.7                                  | 34.8                                                            | 54.9                                                            |  |
| Sales Activity  Dollar Volume                                                                                                 | 1,887<br>\$1,217,610,042                                                     | 2019<br>21.1<br>45.2                                 | 32.1<br>73.2                                       | September 2017 8.0 46.7                              | September 2015<br>8.7<br>105.5                            | 34.8<br>190.7                                                   | 54.9<br>242.0                                                   |  |
| Sales Activity  Dollar Volume  New Listings                                                                                   | 2020<br>1,887<br>\$1,217,610,042<br>2,693                                    | 2019<br>21.1<br>45.2<br>-5.7                         | 2018<br>32.1<br>73.2<br>4.3                        | September 2017  8.0  46.7  3.4                       | September 2015  8.7  105.5  -11.9                         | 2013<br>34.8<br>190.7<br>-23.2                                  | 2010<br>54.9<br>242.0<br>-19.2                                  |  |
| Sales Activity  Dollar Volume  New Listings  Active Listings                                                                  | 2020<br>1,887<br>\$1,217,610,042<br>2,693<br>539                             | 2019<br>21.1<br>45.2<br>-5.7<br>-22.6                | 2018<br>32.1<br>73.2<br>4.3<br>-3.4                | September 2017  8.0  46.7  3.4  6.3                  | September 2015  8.7  105.5  -11.9  -50.3                  | 2013<br>34.8<br>190.7<br>-23.2<br>-61.7                         | 2010<br>54.9<br>242.0<br>-19.2<br>-59.6                         |  |
| Sales Activity  Dollar Volume  New Listings  Active Listings   Sales to New Listings Ratio   4                                | 2020<br>1,887<br>\$1,217,610,042<br>2,693<br>539<br>70.1                     | 2019<br>21.1<br>45.2<br>-5.7<br>-22.6<br>54.6        | 2018<br>32.1<br>73.2<br>4.3<br>-3.4<br>55.4        | September 2017  8.0  46.7  3.4  6.3  67.1            | September 2015  8.7  105.5  -11.9  -50.3  56.8            | 2013<br>34.8<br>190.7<br>-23.2<br>-61.7<br>39.9                 | 2010<br>54.9<br>242.0<br>-19.2<br>-59.6<br>36.6                 |  |
| Sales Activity  Dollar Volume  New Listings  Active Listings  Sales to New Listings Ratio  Months of Inventory                | 2020<br>1,887<br>\$1,217,610,042<br>2,693<br>539<br>70.1<br>2.6              | 2019<br>21.1<br>45.2<br>-5.7<br>-22.6<br>54.6<br>4.0 | 2018<br>32.1<br>73.2<br>4.3<br>-3.4<br>55.4<br>3.5 | September 2017  8.0  46.7  3.4  6.3  67.1  2.6       | September 2015  8.7  105.5  -11.9  -50.3  56.8  5.6       | 2013<br>34.8<br>190.7<br>-23.2<br>-61.7<br>39.9<br>9.0          | 2010<br>54.9<br>242.0<br>-19.2<br>-59.6<br>36.6<br>9.9          |  |
| Sales Activity  Dollar Volume  New Listings  Active Listings  Sales to New Listings Ratio  Months of Inventory  Average Price | 2020<br>1,887<br>\$1,217,610,042<br>2,693<br>539<br>70.1<br>2.6<br>\$645,262 | 2019 21.1 45.2 -5.7 -22.6 54.6 4.0 19.9              | 2018 32.1 73.2 4.3 -3.4 55.4 3.5 31.2              | September 2017  8.0  46.7  3.4  6.3  67.1  2.6  35.8 | September 2015  8.7  105.5  -11.9  -50.3  56.8  5.6  89.0 | 2013<br>34.8<br>190.7<br>-23.2<br>-61.7<br>39.9<br>9.0<br>115.7 | 2010<br>54.9<br>242.0<br>-19.2<br>-59.6<br>36.6<br>9.9<br>120.8 |  |