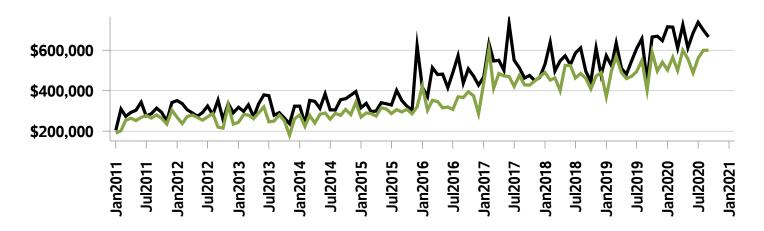

# Western District MLS® Residential Market Activity

|                                                                                                                               |                                                                              | Compared to 6                                        |                                                    |                                                      |                                                           |                                                                 |                                                                 |  |
|-------------------------------------------------------------------------------------------------------------------------------|------------------------------------------------------------------------------|------------------------------------------------------|----------------------------------------------------|------------------------------------------------------|-----------------------------------------------------------|-----------------------------------------------------------------|-----------------------------------------------------------------|--|
| Actual                                                                                                                        | September<br>2020                                                            | September<br>2019                                    | September<br>2018                                  | September<br>2017                                    | September<br>2015                                         | September<br>2013                                               | September<br>2010                                               |  |
| Sales Activity                                                                                                                | 300                                                                          | 46.3                                                 | 80.7                                               | 57.1                                                 | 35.1                                                      | 73.4                                                            | 119.0                                                           |  |
| Dollar Volume                                                                                                                 | \$203,757,724                                                                | 75.1                                                 | 148.2                                              | 127.7                                                | 179.8                                                     | 297.1                                                           | 436.7                                                           |  |
| New Listings                                                                                                                  | 365                                                                          | 13.0                                                 | 17.4                                               | 33.7                                                 | 10.6                                                      | 6.7                                                             | 6.7                                                             |  |
| Active Listings                                                                                                               | 398                                                                          | -46.9                                                | -42.7                                              | -37.1                                                | -62.2                                                     | -71.7                                                           | -70.8                                                           |  |
| Sales to New Listings Ratio 1                                                                                                 | 82.2                                                                         | 63.5                                                 | 53.4                                               | 70.0                                                 | 67.3                                                      | 50.6                                                            | 40.1                                                            |  |
| Months of Inventory 2                                                                                                         | 1.3                                                                          | 3.7                                                  | 4.2                                                | 3.3                                                  | 4.7                                                       | 8.1                                                             | 9.9                                                             |  |
| Average Price                                                                                                                 | \$679,192                                                                    | 19.7                                                 | 37.3                                               | 45.0                                                 | 107.0                                                     | 129.0                                                           | 145.1                                                           |  |
| Median Price                                                                                                                  | \$590,000                                                                    | 27.6                                                 | 35.6                                               | 46.4                                                 | 112.9                                                     | 118.5                                                           | 145.8                                                           |  |
| Sales to List Price Ratio                                                                                                     | 100.5                                                                        | 97.4                                                 | 97.6                                               | 97.3                                                 | 96.3                                                      | 95.9                                                            | 95.2                                                            |  |
| Median Days on Market                                                                                                         | 15.0                                                                         | 32.0                                                 | 27.0                                               | 28.0                                                 | 46.5                                                      | 71.0                                                            | 74.0                                                            |  |
|                                                                                                                               | i e                                                                          | Compared to '                                        |                                                    |                                                      |                                                           |                                                                 |                                                                 |  |
|                                                                                                                               |                                                                              |                                                      |                                                    | Compa                                                | red to <sup>6</sup>                                       |                                                                 |                                                                 |  |
| Year-to-date                                                                                                                  | September<br>2020                                                            | September<br>2019                                    | September<br>2018                                  | Compa<br>September<br>2017                           | September 2015                                            | September<br>2013                                               | September<br>2010                                               |  |
| Year-to-date Sales Activity                                                                                                   |                                                                              |                                                      |                                                    | September                                            | September                                                 |                                                                 |                                                                 |  |
|                                                                                                                               | 2020                                                                         | 2019                                                 | 2018                                               | September<br>2017                                    | September<br>2015                                         | 2013                                                            | 2010                                                            |  |
| Sales Activity                                                                                                                | 2020<br>1,887                                                                | 2019                                                 | 32.1                                               | September 2017                                       | September<br>2015<br>8.7                                  | 34.8                                                            | 54.9                                                            |  |
| Sales Activity  Dollar Volume                                                                                                 | 1,887<br>\$1,217,610,042                                                     | 2019<br>21.1<br>45.2                                 | 32.1<br>73.2                                       | September 2017 8.0 46.7                              | September 2015<br>8.7<br>105.5                            | 34.8<br>190.7                                                   | 54.9<br>242.0                                                   |  |
| Sales Activity  Dollar Volume  New Listings                                                                                   | 2020<br>1,887<br>\$1,217,610,042<br>2,693                                    | 2019<br>21.1<br>45.2<br>-5.7                         | 2018<br>32.1<br>73.2<br>4.3                        | September 2017  8.0  46.7  3.4                       | September 2015  8.7  105.5  -11.9                         | 2013<br>34.8<br>190.7<br>-23.2                                  | 2010<br>54.9<br>242.0<br>-19.2                                  |  |
| Sales Activity  Dollar Volume  New Listings  Active Listings                                                                  | 2020<br>1,887<br>\$1,217,610,042<br>2,693<br>539                             | 2019<br>21.1<br>45.2<br>-5.7<br>-22.6                | 2018<br>32.1<br>73.2<br>4.3<br>-3.4                | September 2017  8.0  46.7  3.4  6.3                  | September 2015  8.7  105.5  -11.9  -50.3                  | 2013<br>34.8<br>190.7<br>-23.2<br>-61.7                         | 2010<br>54.9<br>242.0<br>-19.2<br>-59.6                         |  |
| Sales Activity  Dollar Volume  New Listings  Active Listings   Sales to New Listings Ratio   4                                | 2020<br>1,887<br>\$1,217,610,042<br>2,693<br>539<br>70.1                     | 2019<br>21.1<br>45.2<br>-5.7<br>-22.6<br>54.6        | 2018<br>32.1<br>73.2<br>4.3<br>-3.4<br>55.4        | September 2017  8.0  46.7  3.4  6.3  67.1            | September 2015  8.7  105.5  -11.9  -50.3  56.8            | 2013<br>34.8<br>190.7<br>-23.2<br>-61.7<br>39.9                 | 2010<br>54.9<br>242.0<br>-19.2<br>-59.6<br>36.6                 |  |
| Sales Activity  Dollar Volume  New Listings  Active Listings  Sales to New Listings Ratio  Months of Inventory                | 2020<br>1,887<br>\$1,217,610,042<br>2,693<br>539<br>70.1<br>2.6              | 2019<br>21.1<br>45.2<br>-5.7<br>-22.6<br>54.6<br>4.0 | 2018<br>32.1<br>73.2<br>4.3<br>-3.4<br>55.4<br>3.5 | September 2017  8.0  46.7  3.4  6.3  67.1  2.6       | September 2015  8.7  105.5  -11.9  -50.3  56.8  5.6       | 2013<br>34.8<br>190.7<br>-23.2<br>-61.7<br>39.9<br>9.0          | 2010<br>54.9<br>242.0<br>-19.2<br>-59.6<br>36.6<br>9.9          |  |
| Sales Activity  Dollar Volume  New Listings  Active Listings  Sales to New Listings Ratio  Months of Inventory  Average Price | 2020<br>1,887<br>\$1,217,610,042<br>2,693<br>539<br>70.1<br>2.6<br>\$645,262 | 2019 21.1 45.2 -5.7 -22.6 54.6 4.0 19.9              | 2018 32.1 73.2 4.3 -3.4 55.4 3.5 31.2              | September 2017  8.0  46.7  3.4  6.3  67.1  2.6  35.8 | September 2015  8.7  105.5  -11.9  -50.3  56.8  5.6  89.0 | 2013<br>34.8<br>190.7<br>-23.2<br>-61.7<br>39.9<br>9.0<br>115.7 | 2010<br>54.9<br>242.0<br>-19.2<br>-59.6<br>36.6<br>9.9<br>120.8 |  |