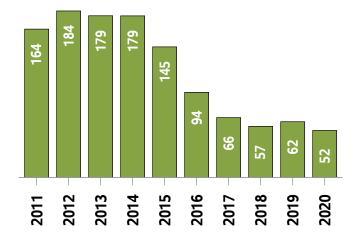

#### **New Listings (September Year-to-date)**

**Active Listings** 1 (September Year-to-date)

¹ The year-to-date active listings figure is a monthly average of the number of homes on the market at the end of each month so far this year

# Western District MLS® Residential Market Activity

|                                                                                                                               |                                                                              | Compared to 6                                        |                                                    |                                                      |                                                           |                                                                 |                                                                 |  |
|-------------------------------------------------------------------------------------------------------------------------------|------------------------------------------------------------------------------|------------------------------------------------------|----------------------------------------------------|------------------------------------------------------|-----------------------------------------------------------|-----------------------------------------------------------------|-----------------------------------------------------------------|--|
| Actual                                                                                                                        | September<br>2020                                                            | September<br>2019                                    | September<br>2018                                  | September<br>2017                                    | September<br>2015                                         | September<br>2013                                               | September<br>2010                                               |  |
| Sales Activity                                                                                                                | 300                                                                          | 46.3                                                 | 80.7                                               | 57.1                                                 | 35.1                                                      | 73.4                                                            | 119.0                                                           |  |
| Dollar Volume                                                                                                                 | \$203,757,724                                                                | 75.1                                                 | 148.2                                              | 127.7                                                | 179.8                                                     | 297.1                                                           | 436.7                                                           |  |
| New Listings                                                                                                                  | 365                                                                          | 13.0                                                 | 17.4                                               | 33.7                                                 | 10.6                                                      | 6.7                                                             | 6.7                                                             |  |
| Active Listings                                                                                                               | 398                                                                          | -46.9                                                | -42.7                                              | -37.1                                                | -62.2                                                     | -71.7                                                           | -70.8                                                           |  |
| Sales to New Listings Ratio 1                                                                                                 | 82.2                                                                         | 63.5                                                 | 53.4                                               | 70.0                                                 | 67.3                                                      | 50.6                                                            | 40.1                                                            |  |
| Months of Inventory 2                                                                                                         | 1.3                                                                          | 3.7                                                  | 4.2                                                | 3.3                                                  | 4.7                                                       | 8.1                                                             | 9.9                                                             |  |
| Average Price                                                                                                                 | \$679,192                                                                    | 19.7                                                 | 37.3                                               | 45.0                                                 | 107.0                                                     | 129.0                                                           | 145.1                                                           |  |
| Median Price                                                                                                                  | \$590,000                                                                    | 27.6                                                 | 35.6                                               | 46.4                                                 | 112.9                                                     | 118.5                                                           | 145.8                                                           |  |
| Sales to List Price Ratio                                                                                                     | 100.5                                                                        | 97.4                                                 | 97.6                                               | 97.3                                                 | 96.3                                                      | 95.9                                                            | 95.2                                                            |  |
| Median Days on Market                                                                                                         | 15.0                                                                         | 32.0                                                 | 27.0                                               | 28.0                                                 | 46.5                                                      | 71.0                                                            | 74.0                                                            |  |
|                                                                                                                               | i e                                                                          | Compared to '                                        |                                                    |                                                      |                                                           |                                                                 |                                                                 |  |
|                                                                                                                               |                                                                              |                                                      |                                                    | Compa                                                | red to <sup>6</sup>                                       |                                                                 |                                                                 |  |
| Year-to-date                                                                                                                  | September<br>2020                                                            | September<br>2019                                    | September<br>2018                                  | Compa<br>September<br>2017                           | September 2015                                            | September<br>2013                                               | September<br>2010                                               |  |
| Year-to-date Sales Activity                                                                                                   |                                                                              |                                                      |                                                    | September                                            | September                                                 |                                                                 |                                                                 |  |
|                                                                                                                               | 2020                                                                         | 2019                                                 | 2018                                               | September<br>2017                                    | September<br>2015                                         | 2013                                                            | 2010                                                            |  |
| Sales Activity                                                                                                                | 2020<br>1,887                                                                | 2019                                                 | 32.1                                               | September 2017                                       | September<br>2015<br>8.7                                  | 34.8                                                            | 54.9                                                            |  |
| Sales Activity  Dollar Volume                                                                                                 | 1,887<br>\$1,217,610,042                                                     | 2019<br>21.1<br>45.2                                 | 32.1<br>73.2                                       | September 2017 8.0 46.7                              | September 2015<br>8.7<br>105.5                            | 34.8<br>190.7                                                   | 54.9<br>242.0                                                   |  |
| Sales Activity  Dollar Volume  New Listings                                                                                   | 2020<br>1,887<br>\$1,217,610,042<br>2,693                                    | 2019<br>21.1<br>45.2<br>-5.7                         | 2018<br>32.1<br>73.2<br>4.3                        | September 2017  8.0  46.7  3.4                       | September 2015  8.7  105.5  -11.9                         | 2013<br>34.8<br>190.7<br>-23.2                                  | 2010<br>54.9<br>242.0<br>-19.2                                  |  |
| Sales Activity  Dollar Volume  New Listings  Active Listings                                                                  | 2020<br>1,887<br>\$1,217,610,042<br>2,693<br>539                             | 2019<br>21.1<br>45.2<br>-5.7<br>-22.6                | 2018<br>32.1<br>73.2<br>4.3<br>-3.4                | September 2017  8.0  46.7  3.4  6.3                  | September 2015  8.7  105.5  -11.9  -50.3                  | 2013<br>34.8<br>190.7<br>-23.2<br>-61.7                         | 2010<br>54.9<br>242.0<br>-19.2<br>-59.6                         |  |
| Sales Activity  Dollar Volume  New Listings  Active Listings   Sales to New Listings Ratio   4                                | 2020<br>1,887<br>\$1,217,610,042<br>2,693<br>539<br>70.1                     | 2019<br>21.1<br>45.2<br>-5.7<br>-22.6<br>54.6        | 2018<br>32.1<br>73.2<br>4.3<br>-3.4<br>55.4        | September 2017  8.0  46.7  3.4  6.3  67.1            | September 2015  8.7  105.5  -11.9  -50.3  56.8            | 2013<br>34.8<br>190.7<br>-23.2<br>-61.7<br>39.9                 | 2010<br>54.9<br>242.0<br>-19.2<br>-59.6<br>36.6                 |  |
| Sales Activity  Dollar Volume  New Listings  Active Listings  Sales to New Listings Ratio  Months of Inventory                | 2020<br>1,887<br>\$1,217,610,042<br>2,693<br>539<br>70.1<br>2.6              | 2019<br>21.1<br>45.2<br>-5.7<br>-22.6<br>54.6<br>4.0 | 2018<br>32.1<br>73.2<br>4.3<br>-3.4<br>55.4<br>3.5 | September 2017  8.0  46.7  3.4  6.3  67.1  2.6       | September 2015  8.7  105.5  -11.9  -50.3  56.8  5.6       | 2013<br>34.8<br>190.7<br>-23.2<br>-61.7<br>39.9<br>9.0          | 2010<br>54.9<br>242.0<br>-19.2<br>-59.6<br>36.6<br>9.9          |  |
| Sales Activity  Dollar Volume  New Listings  Active Listings  Sales to New Listings Ratio  Months of Inventory  Average Price | 2020<br>1,887<br>\$1,217,610,042<br>2,693<br>539<br>70.1<br>2.6<br>\$645,262 | 2019 21.1 45.2 -5.7 -22.6 54.6 4.0 19.9              | 2018 32.1 73.2 4.3 -3.4 55.4 3.5 31.2              | September 2017  8.0  46.7  3.4  6.3  67.1  2.6  35.8 | September 2015  8.7  105.5  -11.9  -50.3  56.8  5.6  89.0 | 2013<br>34.8<br>190.7<br>-23.2<br>-61.7<br>39.9<br>9.0<br>115.7 | 2010<br>54.9<br>242.0<br>-19.2<br>-59.6<br>36.6<br>9.9<br>120.8 |  |