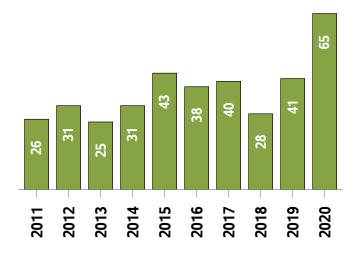

## **Western District MLS® Residential Market Activity**

Sales Activity (September only)

**Active Listings (September only)** 

**New Listings (September only)** 

**Months of Inventory (September only)** 

**Average Price and Median Price** 

# Western District MLS® Residential Market Activity

|                                                                                                                               |                                                                              | Compared to 6                                        |                                                    |                                                      |                                                           |                                                                 |                                                                 |  |
|-------------------------------------------------------------------------------------------------------------------------------|------------------------------------------------------------------------------|------------------------------------------------------|----------------------------------------------------|------------------------------------------------------|-----------------------------------------------------------|-----------------------------------------------------------------|-----------------------------------------------------------------|--|
| Actual                                                                                                                        | September<br>2020                                                            | September<br>2019                                    | September<br>2018                                  | September<br>2017                                    | September<br>2015                                         | September<br>2013                                               | September<br>2010                                               |  |
| Sales Activity                                                                                                                | 300                                                                          | 46.3                                                 | 80.7                                               | 57.1                                                 | 35.1                                                      | 73.4                                                            | 119.0                                                           |  |
| Dollar Volume                                                                                                                 | \$203,757,724                                                                | 75.1                                                 | 148.2                                              | 127.7                                                | 179.8                                                     | 297.1                                                           | 436.7                                                           |  |
| New Listings                                                                                                                  | 365                                                                          | 13.0                                                 | 17.4                                               | 33.7                                                 | 10.6                                                      | 6.7                                                             | 6.7                                                             |  |
| Active Listings                                                                                                               | 398                                                                          | -46.9                                                | -42.7                                              | -37.1                                                | -62.2                                                     | -71.7                                                           | -70.8                                                           |  |
| Sales to New Listings Ratio 1                                                                                                 | 82.2                                                                         | 63.5                                                 | 53.4                                               | 70.0                                                 | 67.3                                                      | 50.6                                                            | 40.1                                                            |  |
| Months of Inventory 2                                                                                                         | 1.3                                                                          | 3.7                                                  | 4.2                                                | 3.3                                                  | 4.7                                                       | 8.1                                                             | 9.9                                                             |  |
| Average Price                                                                                                                 | \$679,192                                                                    | 19.7                                                 | 37.3                                               | 45.0                                                 | 107.0                                                     | 129.0                                                           | 145.1                                                           |  |
| Median Price                                                                                                                  | \$590,000                                                                    | 27.6                                                 | 35.6                                               | 46.4                                                 | 112.9                                                     | 118.5                                                           | 145.8                                                           |  |
| Sales to List Price Ratio                                                                                                     | 100.5                                                                        | 97.4                                                 | 97.6                                               | 97.3                                                 | 96.3                                                      | 95.9                                                            | 95.2                                                            |  |
| Median Days on Market                                                                                                         | 15.0                                                                         | 32.0                                                 | 27.0                                               | 28.0                                                 | 46.5                                                      | 71.0                                                            | 74.0                                                            |  |
|                                                                                                                               | i e                                                                          | Compared to '                                        |                                                    |                                                      |                                                           |                                                                 |                                                                 |  |
|                                                                                                                               |                                                                              |                                                      |                                                    | Compa                                                | red to <sup>6</sup>                                       |                                                                 |                                                                 |  |
| Year-to-date                                                                                                                  | September<br>2020                                                            | September<br>2019                                    | September<br>2018                                  | Compa<br>September<br>2017                           | September 2015                                            | September<br>2013                                               | September<br>2010                                               |  |
| Year-to-date Sales Activity                                                                                                   |                                                                              |                                                      |                                                    | September                                            | September                                                 |                                                                 |                                                                 |  |
|                                                                                                                               | 2020                                                                         | 2019                                                 | 2018                                               | September<br>2017                                    | September<br>2015                                         | 2013                                                            | 2010                                                            |  |
| Sales Activity                                                                                                                | 2020<br>1,887                                                                | 2019                                                 | 32.1                                               | September 2017                                       | September<br>2015<br>8.7                                  | 34.8                                                            | 54.9                                                            |  |
| Sales Activity  Dollar Volume                                                                                                 | 1,887<br>\$1,217,610,042                                                     | 2019<br>21.1<br>45.2                                 | 32.1<br>73.2                                       | September 2017 8.0 46.7                              | September 2015<br>8.7<br>105.5                            | 34.8<br>190.7                                                   | 54.9<br>242.0                                                   |  |
| Sales Activity  Dollar Volume  New Listings                                                                                   | 2020<br>1,887<br>\$1,217,610,042<br>2,693                                    | 2019<br>21.1<br>45.2<br>-5.7                         | 2018<br>32.1<br>73.2<br>4.3                        | September 2017  8.0  46.7  3.4                       | September 2015  8.7  105.5  -11.9                         | 2013<br>34.8<br>190.7<br>-23.2                                  | 2010<br>54.9<br>242.0<br>-19.2                                  |  |
| Sales Activity  Dollar Volume  New Listings  Active Listings                                                                  | 2020<br>1,887<br>\$1,217,610,042<br>2,693<br>539                             | 2019<br>21.1<br>45.2<br>-5.7<br>-22.6                | 2018<br>32.1<br>73.2<br>4.3<br>-3.4                | September 2017  8.0  46.7  3.4  6.3                  | September 2015  8.7  105.5  -11.9  -50.3                  | 2013<br>34.8<br>190.7<br>-23.2<br>-61.7                         | 2010<br>54.9<br>242.0<br>-19.2<br>-59.6                         |  |
| Sales Activity  Dollar Volume  New Listings  Active Listings   Sales to New Listings Ratio   4                                | 2020<br>1,887<br>\$1,217,610,042<br>2,693<br>539<br>70.1                     | 2019<br>21.1<br>45.2<br>-5.7<br>-22.6<br>54.6        | 2018<br>32.1<br>73.2<br>4.3<br>-3.4<br>55.4        | September 2017  8.0  46.7  3.4  6.3  67.1            | September 2015  8.7  105.5  -11.9  -50.3  56.8            | 2013<br>34.8<br>190.7<br>-23.2<br>-61.7<br>39.9                 | 2010<br>54.9<br>242.0<br>-19.2<br>-59.6<br>36.6                 |  |
| Sales Activity  Dollar Volume  New Listings  Active Listings  Sales to New Listings Ratio  Months of Inventory                | 2020<br>1,887<br>\$1,217,610,042<br>2,693<br>539<br>70.1<br>2.6              | 2019<br>21.1<br>45.2<br>-5.7<br>-22.6<br>54.6<br>4.0 | 2018<br>32.1<br>73.2<br>4.3<br>-3.4<br>55.4<br>3.5 | September 2017  8.0  46.7  3.4  6.3  67.1  2.6       | September 2015  8.7  105.5  -11.9  -50.3  56.8  5.6       | 2013<br>34.8<br>190.7<br>-23.2<br>-61.7<br>39.9<br>9.0          | 2010<br>54.9<br>242.0<br>-19.2<br>-59.6<br>36.6<br>9.9          |  |
| Sales Activity  Dollar Volume  New Listings  Active Listings  Sales to New Listings Ratio  Months of Inventory  Average Price | 2020<br>1,887<br>\$1,217,610,042<br>2,693<br>539<br>70.1<br>2.6<br>\$645,262 | 2019 21.1 45.2 -5.7 -22.6 54.6 4.0 19.9              | 2018 32.1 73.2 4.3 -3.4 55.4 3.5 31.2              | September 2017  8.0  46.7  3.4  6.3  67.1  2.6  35.8 | September 2015  8.7  105.5  -11.9  -50.3  56.8  5.6  89.0 | 2013<br>34.8<br>190.7<br>-23.2<br>-61.7<br>39.9<br>9.0<br>115.7 | 2010<br>54.9<br>242.0<br>-19.2<br>-59.6<br>36.6<br>9.9<br>120.8 |  |