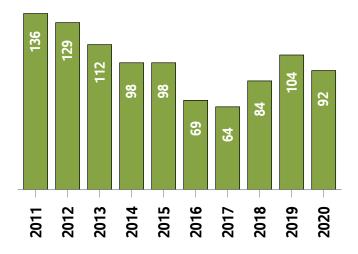

## **Western District MLS® Residential Market Activity**

Sales Activity (September only)

**Active Listings (September only)** 

**New Listings (September only)** 

**Months of Inventory (September only)** 

**Average Price and Median Price** 

#### **Sales Activity (September Year-to-date)**