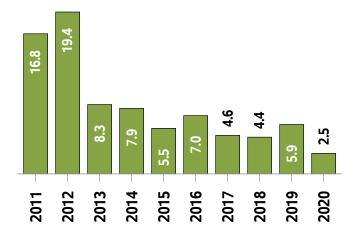

#### **New Listings (September Year-to-date)**

**Active Listings** 1 (September Year-to-date)

¹ The year-to-date active listings figure is a monthly average of the number of homes on the market at the end of each month so far this year