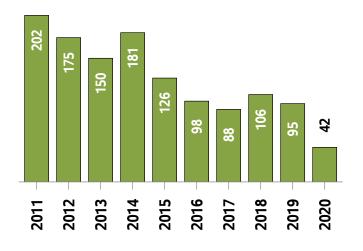

## **Western District MLS® Residential Market Activity**

Sales Activity (September only)

**Active Listings (September only)** 

**New Listings (September only)** 

**Months of Inventory (September only)** 

**Average Price and Median Price** 