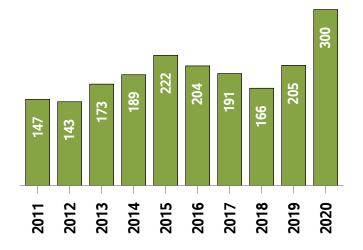

## **Western District MLS® Residential Market Activity**

Sales Activity (September only)

**Active Listings (September only)** 

**New Listings (September only)** 

**Months of Inventory (September only)** 

**Average Price and Median Price** 

# Western District MLS® Residential Market Activity

|                                                                                                                               |                                                                              | Compared to 6                                        |                                                    |                                                      |                                                           |                                                                 |                                                                 |  |
|-------------------------------------------------------------------------------------------------------------------------------|------------------------------------------------------------------------------|------------------------------------------------------|----------------------------------------------------|------------------------------------------------------|-----------------------------------------------------------|-----------------------------------------------------------------|-----------------------------------------------------------------|--|
| Actual                                                                                                                        | September<br>2020                                                            | September<br>2019                                    | September<br>2018                                  | September<br>2017                                    | September<br>2015                                         | September<br>2013                                               | September<br>2010                                               |  |
| Sales Activity                                                                                                                | 300                                                                          | 46.3                                                 | 80.7                                               | 57.1                                                 | 35.1                                                      | 73.4                                                            | 119.0                                                           |  |
| Dollar Volume                                                                                                                 | \$203,757,724                                                                | 75.1                                                 | 148.2                                              | 127.7                                                | 179.8                                                     | 297.1                                                           | 436.7                                                           |  |
| New Listings                                                                                                                  | 365                                                                          | 13.0                                                 | 17.4                                               | 33.7                                                 | 10.6                                                      | 6.7                                                             | 6.7                                                             |  |
| Active Listings                                                                                                               | 398                                                                          | -46.9                                                | -42.7                                              | -37.1                                                | -62.2                                                     | -71.7                                                           | -70.8                                                           |  |
| Sales to New Listings Ratio 1                                                                                                 | 82.2                                                                         | 63.5                                                 | 53.4                                               | 70.0                                                 | 67.3                                                      | 50.6                                                            | 40.1                                                            |  |
| Months of Inventory 2                                                                                                         | 1.3                                                                          | 3.7                                                  | 4.2                                                | 3.3                                                  | 4.7                                                       | 8.1                                                             | 9.9                                                             |  |
| Average Price                                                                                                                 | \$679,192                                                                    | 19.7                                                 | 37.3                                               | 45.0                                                 | 107.0                                                     | 129.0                                                           | 145.1                                                           |  |
| Median Price                                                                                                                  | \$590,000                                                                    | 27.6                                                 | 35.6                                               | 46.4                                                 | 112.9                                                     | 118.5                                                           | 145.8                                                           |  |
| Sales to List Price Ratio                                                                                                     | 100.5                                                                        | 97.4                                                 | 97.6                                               | 97.3                                                 | 96.3                                                      | 95.9                                                            | 95.2                                                            |  |
| Median Days on Market                                                                                                         | 15.0                                                                         | 32.0                                                 | 27.0                                               | 28.0                                                 | 46.5                                                      | 71.0                                                            | 74.0                                                            |  |
|                                                                                                                               | i e                                                                          | Compared to '                                        |                                                    |                                                      |                                                           |                                                                 |                                                                 |  |
|                                                                                                                               |                                                                              |                                                      |                                                    | Compa                                                | red to <sup>6</sup>                                       |                                                                 |                                                                 |  |
| Year-to-date                                                                                                                  | September<br>2020                                                            | September<br>2019                                    | September<br>2018                                  | Compa<br>September<br>2017                           | September 2015                                            | September<br>2013                                               | September<br>2010                                               |  |
| Year-to-date Sales Activity                                                                                                   |                                                                              |                                                      |                                                    | September                                            | September                                                 |                                                                 |                                                                 |  |
|                                                                                                                               | 2020                                                                         | 2019                                                 | 2018                                               | September<br>2017                                    | September<br>2015                                         | 2013                                                            | 2010                                                            |  |
| Sales Activity                                                                                                                | 2020<br>1,887                                                                | 2019                                                 | 32.1                                               | September 2017                                       | September<br>2015<br>8.7                                  | 34.8                                                            | 54.9                                                            |  |
| Sales Activity  Dollar Volume                                                                                                 | 1,887<br>\$1,217,610,042                                                     | 2019<br>21.1<br>45.2                                 | 32.1<br>73.2                                       | September 2017 8.0 46.7                              | September 2015<br>8.7<br>105.5                            | 34.8<br>190.7                                                   | 54.9<br>242.0                                                   |  |
| Sales Activity  Dollar Volume  New Listings                                                                                   | 2020<br>1,887<br>\$1,217,610,042<br>2,693                                    | 2019<br>21.1<br>45.2<br>-5.7                         | 2018<br>32.1<br>73.2<br>4.3                        | September 2017  8.0  46.7  3.4                       | September 2015  8.7  105.5  -11.9                         | 2013<br>34.8<br>190.7<br>-23.2                                  | 2010<br>54.9<br>242.0<br>-19.2                                  |  |
| Sales Activity  Dollar Volume  New Listings  Active Listings                                                                  | 2020<br>1,887<br>\$1,217,610,042<br>2,693<br>539                             | 2019<br>21.1<br>45.2<br>-5.7<br>-22.6                | 2018<br>32.1<br>73.2<br>4.3<br>-3.4                | September 2017  8.0  46.7  3.4  6.3                  | September 2015  8.7  105.5  -11.9  -50.3                  | 2013<br>34.8<br>190.7<br>-23.2<br>-61.7                         | 2010<br>54.9<br>242.0<br>-19.2<br>-59.6                         |  |
| Sales Activity  Dollar Volume  New Listings  Active Listings   Sales to New Listings Ratio   4                                | 2020<br>1,887<br>\$1,217,610,042<br>2,693<br>539<br>70.1                     | 2019<br>21.1<br>45.2<br>-5.7<br>-22.6<br>54.6        | 2018<br>32.1<br>73.2<br>4.3<br>-3.4<br>55.4        | September 2017  8.0  46.7  3.4  6.3  67.1            | September 2015  8.7  105.5  -11.9  -50.3  56.8            | 2013<br>34.8<br>190.7<br>-23.2<br>-61.7<br>39.9                 | 2010<br>54.9<br>242.0<br>-19.2<br>-59.6<br>36.6                 |  |
| Sales Activity  Dollar Volume  New Listings  Active Listings  Sales to New Listings Ratio  Months of Inventory                | 2020<br>1,887<br>\$1,217,610,042<br>2,693<br>539<br>70.1<br>2.6              | 2019<br>21.1<br>45.2<br>-5.7<br>-22.6<br>54.6<br>4.0 | 2018<br>32.1<br>73.2<br>4.3<br>-3.4<br>55.4<br>3.5 | September 2017  8.0  46.7  3.4  6.3  67.1  2.6       | September 2015  8.7  105.5  -11.9  -50.3  56.8  5.6       | 2013<br>34.8<br>190.7<br>-23.2<br>-61.7<br>39.9<br>9.0          | 2010<br>54.9<br>242.0<br>-19.2<br>-59.6<br>36.6<br>9.9          |  |
| Sales Activity  Dollar Volume  New Listings  Active Listings  Sales to New Listings Ratio  Months of Inventory  Average Price | 2020<br>1,887<br>\$1,217,610,042<br>2,693<br>539<br>70.1<br>2.6<br>\$645,262 | 2019 21.1 45.2 -5.7 -22.6 54.6 4.0 19.9              | 2018 32.1 73.2 4.3 -3.4 55.4 3.5 31.2              | September 2017  8.0  46.7  3.4  6.3  67.1  2.6  35.8 | September 2015  8.7  105.5  -11.9  -50.3  56.8  5.6  89.0 | 2013<br>34.8<br>190.7<br>-23.2<br>-61.7<br>39.9<br>9.0<br>115.7 | 2010<br>54.9<br>242.0<br>-19.2<br>-59.6<br>36.6<br>9.9<br>120.8 |  |