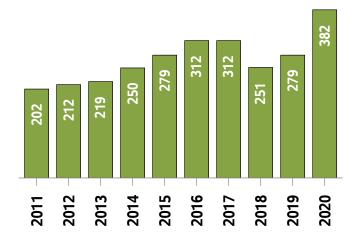

>^{\</sup>rm 4}~$  Sum of sales from January to current month / sum of new listings from January to current month.

The year-to-date months of inventory figure is calculated as: average active listings from January to current month / average sales from January to current month.

<sup>6</sup> Sales to new listings ratio, months of inventory and median days on market shown as levels; all others calculated as percentage changes.



### **Blue Mountains MLS® Residential Market Activity**



#### **Sales Activity (September only)**





**New Listings (September only)** 

**Active Listings (September only)** 



Months of Inventory (September only)



**Average Price and Median Price** 





## Blue Mountains MLS® Residential Market Activity



#### **Sales Activity (September Year-to-date)**



**New Listings (September Year-to-date)** 



**Active Listings** 1 (September Year-to-date)



**Months of Inventory** <sup>2</sup> (September Year-to-date)



<sup>&</sup>lt;sup>1</sup> The year-to-date active listings figure is a monthly average of the number of homes on the market at the end of each month so far this year

<sup>&</sup>lt;sup>2</sup> Average active listings January to the current month/average of sales January to the current month



# Blue Mountains MLS® Residential Market Activity



|                                                                                                                               |                                                                        | Compared to <sup>6</sup>                            |