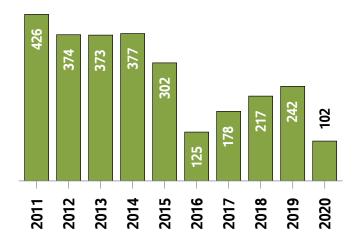

## **Collingwood MLS® Residential Market Activity**

Sales Activity (September only)

New Listings (September only)

**Active Listings (September only)** 

**Months of Inventory (September only)** 

**Average Price and Median Price** 

#### **Sales Activity (September Year-to-date)**

**New Listings (September Year-to-date)** 

**Active Listings** 1 (September Year-to-date)

<sup>&</sup>lt;sup>1</sup> The year-to-date active listings figure is a monthly average of the number of homes on the market at the end of each month so far this year