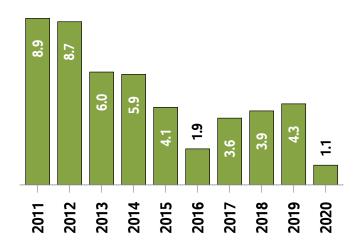

## **Western District MLS® Residential Market Activity**

Sales Activity (September only)

**Active Listings (September only)** 

**New Listings (September only)** 

**Months of Inventory (September only)** 

**Average Price and Median Price** 

## Western District MLS® Residential Market Activity