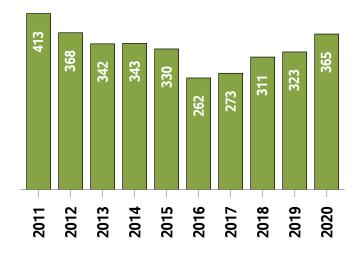

## **Western District MLS® Residential Market Activity**

Sales Activity (September only)

**Active Listings (September only)** 

**New Listings (September only)** 

**Months of Inventory (September only)** 

**Average Price and Median Price** 

# Western District MLS® Residential Market Activity

|                                                                                                                               |                                                                              | Compared to 6                                        |                                                    |                                                      |                                                           |                                                                 |                                                                 |  |
|-------------------------------------------------------------------------------------------------------------------------------|------------------------------------------------------------------------------|------------------------------------------------------|----------------------------------------------------|------------------------------------------------------|-----------------------------------------------------------|-----------------------------------------------------------------|-----------------------------------------------------------------|--|
| Actual                                                                                                                        | September<br>2020                                                            | September<br>2019                                    | September<br>2018                                  | September<br>2017                                    | September<br>2015                                         | September<br>2013                                               | September<br>2010                                               |  |
| Sales Activity                                                                                                                | 300                                                                          | 46.3                                                 | 80.7                                               | 57.1                                                 | 35.1                                                      | 73.4                                                            | 119.0                                                           |  |
| Dollar Volume                                                                                                                 | \$203,757,724                                                                | 75.1                                                 | 148.2                                              | 127.7                                                | 179.8                                                     | 297.1                                                           | 436.7                                                           |  |
| New Listings                                                                                                                  | 365                                                                          | 13.0                                                 | 17.4                                               | 33.7                                                 | 10.6                                                      | 6.7                                                             | 6.7                                                             |  |
| Active Listings                                                                                                               | 398                                                                          | -46.9                                                | -42.7                                              | -37.1                                                | -62.2                                                     | -71.7                                                           | -70.8                                                           |  |
| Sales to New Listings Ratio 1                                                                                                 | 82.2                                                                         | 63.5                                                 | 53.4                                               | 70.0                                                 | 67.3                                                      | 50.6                                                            | 40.1                                                            |  |
| Months of Inventory 2                                                                                                         | 1.3                                                                          | 3.7                                                  | 4.2                                                | 3.3                                                  | 4.7                                                       | 8.1                                                             | 9.9                                                             |  |
| Average Price                                                                                                                 | \$679,192                                                                    | 19.7                                                 | 37.3                                               | 45.0                                                 | 107.0                                                     | 129.0                                                           | 145.1                                                           |  |
| Median Price                                                                                                                  | \$590,000                                                                    | 27.6                                                 | 35.6                                               | 46.4                                                 | 112.9                                                     | 118.5                                                           | 145.8                                                           |  |
| Sales to List Price Ratio                                                                                                     | 100.5                                                                        | 97.4                                                 | 97.6                                               | 97.3                                                 | 96.3                                                      | 95.9                                                            | 95.2                                                            |  |
| Median Days on Market                                                                                                         | 15.0                                                                         | 32.0                                                 | 27.0                                               | 28.0                                                 | 46.5                                                      | 71.0                                                            | 74.0                                                            |  |
|                                                                                                                               | i e                                                                          | Compared to '                                        |                                                    |                                                      |                                                           |                                                                 |                                                                 |  |
|                                                                                                                               |                                                                              |                                                      |                                                    | Compa                                                | red to <sup>6</sup>                                       |                                                                 |                                                                 |  |
| Year-to-date                                                                                                                  | September<br>2020                                                            | September<br>2019                                    | September<br>2018                                  | Compa<br>September<br>2017                           | September 2015                                            | September<br>2013                                               | September<br>2010                                               |  |
| Year-to-date Sales Activity                                                                                                   |                                                                              |                                                      |                                                    | September                                            | September                                                 |                                                                 |                                                                 |  |
|                                                                                                                               | 2020                                                                         | 2019                                                 | 2018                                               | September<br>2017                                    | September<br>2015                                         | 2013                                                            | 2010                                                            |  |
| Sales Activity                                                                                                                | 2020<br>1,887                                                                | 2019                                                 | 32.1                                               | September 2017                                       | September<br>2015<br>8.7                                  | 34.8                                                            | 54.9                                                            |  |
| Sales Activity  Dollar Volume                                                                                                 | 1,887<br>\$1,217,610,042                                                     | 2019<br>21.1<br>45.2                                 | 32.1<br>73.2                                       | September 2017 8.0 46.7                              | September 2015<br>8.7<br>105.5                            | 34.8<br>190.7                                                   | 54.9<br>242.0                                                   |  |
| Sales Activity  Dollar Volume  New Listings                                                                                   | 2020<br>1,887<br>\$1,217,610,042<br>2,693                                    | 2019<br>21.1<br>45.2<br>-5.7                         | 2018<br>32.1<br>73.2<br>4.3                        | September 2017  8.0  46.7  3.4                       | September 2015  8.7  105.5  -11.9                         | 2013<br>34.8<br>190.7<br>-23.2                                  | 2010<br>54.9<br>242.0<br>-19.2                                  |  |
| Sales Activity  Dollar Volume  New Listings  Active Listings                                                                  | 2020<br>1,887<br>\$1,217,610,042<br>2,693<br>539                             | 2019<br>21.1<br>45.2<br>-5.7<br>-22.6                | 2018<br>32.1<br>73.2<br>4.3<br>-3.4                | September 2017  8.0  46.7  3.4  6.3                  | September 2015  8.7  105.5  -11.9  -50.3                  | 2013<br>34.8<br>190.7<br>-23.2<br>-61.7                         | 2010<br>54.9<br>242.0<br>-19.2<br>-59.6                         |  |
| Sales Activity  Dollar Volume  New Listings  Active Listings   Sales to New Listings Ratio   4                                | 2020<br>1,887<br>\$1,217,610,042<br>2,693<br>539<br>70.1                     | 2019<br>21.1<br>45.2<br>-5.7<br>-22.6<br>54.6        | 2018<br>32.1<br>73.2<br>4.3<br>-3.4<br>55.4        | September 2017  8.0  46.7  3.4  6.3  67.1            | September 2015  8.7  105.5  -11.9  -50.3  56.8            | 2013<br>34.8<br>190.7<br>-23.2<br>-61.7<br>39.9                 | 2010<br>54.9<br>242.0<br>-19.2<br>-59.6<br>36.6                 |  |
| Sales Activity  Dollar Volume  New Listings  Active Listings  Sales to New Listings Ratio  Months of Inventory                | 2020<br>1,887<br>\$1,217,610,042<br>2,693<br>539<br>70.1<br>2.6              | 2019<br>21.1<br>45.2<br>-5.7<br>-22.6<br>54.6<br>4.0 | 2018<br>32.1<br>73.2<br>4.3<br>-3.4<br>55.4<br>3.5 | September 2017  8.0  46.7  3.4  6.3  67.1  2.6       | September 2015  8.7  105.5  -11.9  -50.3  56.8  5.6       | 2013<br>34.8<br>190.7<br>-23.2<br>-61.7<br>39.9<br>9.0          | 2010<br>54.9<br>242.0<br>-19.2<br>-59.6<br>36.6<br>9.9          |  |
| Sales Activity  Dollar Volume  New Listings  Active Listings  Sales to New Listings Ratio  Months of Inventory  Average Price | 2020<br>1,887<br>\$1,217,610,042<br>2,693<br>539<br>70.1<br>2.6<br>\$645,262 | 2019 21.1 45.2 -5.7 -22.6 54.6 4.0 19.9              | 2018 32.1 73.2 4.3 -3.4 55.4 3.5 31.2              | September 2017  8.0  46.7  3.4  6.3  67.1  2.6  35.8 | September 2015  8.7  105.5  -11.9  -50.3  56.8  5.6  89.0 | 2013<br>34.8<br>190.7<br>-23.2<br>-61.7<br>39.9<br>9.0<br>115.7 | 2010<br>54.9<br>242.0<br>-19.2<br>-59.6<br>36.6<br>9.9<br>120.8 |  |