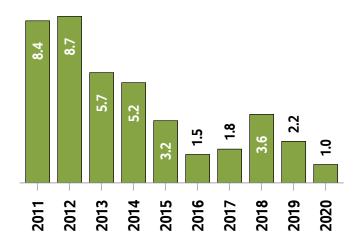

## **Western District MLS® Residential Market Activity**

Sales Activity (September only)

**Active Listings (September only)** 

**New Listings (September only)** 

**Months of Inventory (September only)** 

**Average Price and Median Price** 

#### **New Listings (September Year-to-date)**

**Active Listings** 1 (September Year-to-date)

¹ The year-to-date active listings figure is a monthly average of the number of homes on the market at the end of each month so far this year