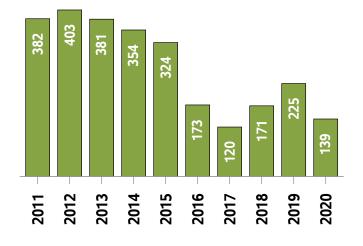

#### **Sales Activity (September Year-to-date)**

**New Listings (September Year-to-date)** 

**Active Listings** 1 (September Year-to-date)

**Months of Inventory** <sup>2</sup> (September Year-to-date)

<sup>&</sup>lt;sup>1</sup> The year-to-date active listings figure is a monthly average of the number of homes on the market at the end of each month so far this year

# Blue Mountains MLS® Residential Market Activity

|                                                                                                                               |                                                                        | Compared to <sup>6</sup>                            |                                                             |                                                        |                                                          |                                                         |                                                          |
|-------------------------------------------------------------------------------------------------------------------------------|------------------------------------------------------------------------|-----------------------------------------------------|-------------------------------------------------------------|--------------------------------------------------------|----------------------------------------------------------|---------------------------------------------------------|----------------------------------------------------------|
| Actual                                                                                                                        | September<br>2020                                                      | September<br>2019                                   | September<br>2018                                           | September<br>2017                                      | September<br>2015                                        | September<br>2013                                       | September<br>2010                                        |
| Sales Activity                                                                                                                | 65                                                                     | 58.5                                                | 132.1                                                       | 62.5                                                   | 51.2                                                     | 160.0                                                   | 195.5                                                    |
| Dollar Volume                                                                                                                 | \$57,789,078                                                           | 53.9                                                | 220.1                                                       | 126.7                                                  | 206.2                                                    | 453.0                                                   | 648.7                                                    |
| New Listings                                                                                                                  | 101                                                                    | 48.5                                                | 80.4                                                        | 87.0                                                   | 80.4                                                     | 29.5                                                    | 26.3                                                     |
| Active Listings                                                                                                               | 114                                                                    | -34.9                                               | -26.5                                                       | -33.3                                                  | -56.3                                                    | -70.7                                                   | -64.9                                                    |
| Sales to New Listings Ratio 1                                                                                                 | 64.4                                                                   | 60.3                                                | 50.0                                                        | 74.1                                                   | 76.8                                                     | 32.1                                                    | 27.5                                                     |
| Months of Inventory 2                                                                                                         | 1.8                                                                    | 4.3                                                 | 5.5                                                         | 4.3                                                    | 6.1                                                      | 15.6                                                    | 14.8                                                     |
| Average Price                                                                                                                 | \$889,063                                                              | -3.0                                                | 37.9                                                        | 39.5                                                   | 102.6                                                    | 112.7                                                   | 153.4                                                    |
| Median Price                                                                                                                  | \$791,000                                                              | 36.4                                                | 57.4                                                        | 66.5                                                   | 115.8                                                    | 110.9                                                   | 137.2                                                    |
| Sales to List Price Ratio                                                                                                     | 102.5                                                                  | 97.1                                                | 98.4                                                        | 96.6                                                   | 95.3                                                     | 94.4                                                    | 93.6                                                     |
| Median Days on Market                                                                                                         | 14.0                                                                   | 31.0                                                | 27.0                                                        | 60.5                                                   | 79.0                                                     | 94.0                                                    | 104.0                                                    |
|                                                                                                                               |                                                                        | Compared to '                                       |                                                             |                                                        |                                                          |                                                         |                                                          |
|                                                                                                                               |                                                                        |                                                     |                                                             | Compa                                                  | red to <sup>6</sup>                                      |                                                         |                                                          |
| Year-to-date                                                                                                                  | September 2020                                                         | September<br>2019                                   | September<br>2018                                           | September 2017                                         | September 2015                                           | September<br>2013                                       | September<br>2010                                        |
| Year-to-date Sales Activity                                                                                                   |                                                                        |                                                     |                                                             | September                                              | September                                                |                                                         |                                                          |
|                                                                                                                               | 2020                                                                   | 2019                                                | 2018                                                        | September<br>2017                                      | September<br>2015                                        | 2013                                                    | 2010                                                     |
| Sales Activity                                                                                                                | 382                                                                    | 36.9                                                | <b>2018</b> 52.2                                            | September 2017                                         | September 2015                                           | 74.4                                                    | 99.0                                                     |
| Sales Activity  Dollar Volume                                                                                                 | 382<br>\$325,870,110                                                   | 36.9<br>62.8                                        | 52.2<br>101.7                                               | September 2017 22.4 69.0                               | September 2015 36.9 137.1                                | 74.4<br>259.6                                           | 99.0<br>312.3                                            |
| Sales Activity  Dollar Volume  New Listings                                                                                   | 382<br>\$325,870,110<br>586                                            | 36.9<br>62.8<br>12.3                                | 52.2<br>101.7<br>28.8                                       | September 2017  22.4  69.0  19.8                       | September 2015  36.9  137.1  3.4                         | 2013<br>74.4<br>259.6<br>-17.0                          | 99.0<br>312.3<br>-10.3                                   |
| Sales Activity  Dollar Volume  New Listings  Active Listings <sup>3</sup>                                                     | 382<br>\$325,870,110<br>586<br>150                                     | 2019<br>36.9<br>62.8<br>12.3<br>-5.8                | 2018<br>52.2<br>101.7<br>28.8<br>9.2                        | September 2017  22.4  69.0  19.8  0.1                  | September 2015  36.9  137.1  3.4  -43.6                  | 2013<br>74.4<br>259.6<br>-17.0<br>-58.6                 | 99.0<br>312.3<br>-10.3<br>-52.8                          |
| Sales Activity  Dollar Volume  New Listings  Active Listings   Sales to New Listings Ratio   4                                | 2020<br>382<br>\$325,870,110<br>586<br>150<br>65.2                     | 2019<br>36.9<br>62.8<br>12.3<br>-5.8<br>53.4        | 2018<br>52.2<br>101.7<br>28.8<br>9.2<br>55.2                | September 2017  22.4  69.0  19.8  0.1  63.8            | September 2015  36.9  137.1  3.4  -43.6  49.2            | 2013<br>74.4<br>259.6<br>-17.0<br>-58.6<br>31.0         | 99.0<br>312.3<br>-10.3<br>-52.8<br>29.4                  |
| Sales Activity  Dollar Volume  New Listings  Active Listings  Sales to New Listings Ratio  Months of Inventory                | 2020<br>382<br>\$325,870,110<br>586<br>150<br>65.2<br>3.5              | 2019<br>36.9<br>62.8<br>12.3<br>-5.8<br>53.4<br>5.1 | 2018<br>52.2<br>101.7<br>28.8<br>9.2<br>55.2<br>4.9         | September 2017  22.4  69.0  19.8  0.1  63.8  4.3       | September 2015  36.9  137.1  3.4  -43.6  49.2  8.6       | 2013<br>74.4<br>259.6<br>-17.0<br>-58.6<br>31.0<br>14.9 | 99.0<br>312.3<br>-10.3<br>-52.8<br>29.4<br>14.9          |
| Sales Activity  Dollar Volume  New Listings  Active Listings  Sales to New Listings Ratio  Months of Inventory  Average Price | 2020<br>382<br>\$325,870,110<br>586<br>150<br>65.2<br>3.5<br>\$853,063 | 2019 36.9 62.8 12.3 -5.8 53.4 5.1 18.9              | 2018<br>52.2<br>101.7<br>28.8<br>9.2<br>55.2<br>4.9<br>32.5 | September 2017  22.4  69.0  19.8  0.1  63.8  4.3  38.0 | September 2015  36.9  137.1  3.4  -43.6  49.2  8.6  73.2 | 2013<br>74.4<br>259.6<br>-17.0<br>-58.6<br>31.0<br>14.9 | 99.0<br>312.3<br>-10.3<br>-52.8<br>29.4<br>14.9<br>107.2 |