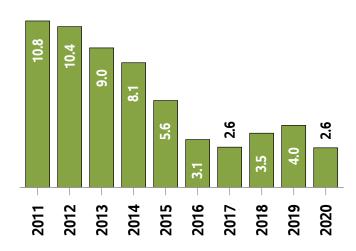

## **Western District MLS® Residential Market Activity**

Sales Activity (September only)

**Active Listings (September only)** 

**New Listings (September only)** 

**Months of Inventory (September only)** 

**Average Price and Median Price** 

# Western District MLS® Residential Market Activity

|                                                                                                                               |                                                                              | Compared to 6                                        |                                                    |                                                      |                                                           |                                                                 |                                                                 |  |
|-------------------------------------------------------------------------------------------------------------------------------|------------------------------------------------------------------------------|------------------------------------------------------|----------------------------------------------------|------------------------------------------------------|-----------------------------------------------------------|-----------------------------------------------------------------|-----------------------------------------------------------------|--|
| Actual                                                                                                                        | September<br>2020                                                            | September<br>2019                                    | September<br>2018                                  | September<br>2017                                    | September<br>2015                                         | September<br>2013                                               | September<br>2010                                               |  |
| Sales Activity                                                                                                                | 300                                                                          | 46.3                                                 | 80.7                                               | 57.1                                                 | 35.1                                                      | 73.4                                                            | 119.0                                                           |  |
| Dollar Volume                                                                                                                 | \$203,757,724                                                                | 75.1                                                 | 148.2                                              | 127.7                                                | 179.8                                                     | 297.1                                                           | 436.7                                                           |  |
| New Listings                                                                                                                  | 365                                                                          | 13.0                                                 | 17.4                                               | 33.7                                                 | 10.6                                                      | 6.7                                                             | 6.7                                                             |  |
| Active Listings                                                                                                               | 398                                                                          | -46.9                                                | -42.7                                              | -37.1                                                | -62.2                                                     | -71.7                                                           | -70.8                                                           |  |
| Sales to New Listings Ratio 1                                                                                                 | 82.2                                                                         | 63.5                                                 | 53.4                                               | 70.0                                                 | 67.3                                                      | 50.6                                                            | 40.1                                                            |  |
| Months of Inventory 2                                                                                                         | 1.3                                                                          | 3.7                                                  | 4.2                                                | 3.3                                                  | 4.7                                                       | 8.1                                                             | 9.9                                                             |  |
| Average Price                                                                                                                 | \$679,192                                                                    | 19.7                                                 | 37.3                                               | 45.0                                                 | 107.0                                                     | 129.0                                                           | 145.1                                                           |  |
| Median Price                                                                                                                  | \$590,000                                                                    | 27.6                                                 | 35.6                                               | 46.4                                                 | 112.9                                                     | 118.5                                                           | 145.8                                                           |  |
| Sales to List Price Ratio                                                                                                     | 100.5                                                                        | 97.4                                                 | 97.6                                               | 97.3                                                 | 96.3                                                      | 95.9                                                            | 95.2                                                            |  |
| Median Days on Market                                                                                                         | 15.0                                                                         | 32.0                                                 | 27.0                                               | 28.0                                                 | 46.5                                                      | 71.0                                                            | 74.0                                                            |  |
|                                                                                                                               | i e                                                                          | Compared to '                                        |                                                    |                                                      |                                                           |                                                                 |                                                                 |  |
|                                                                                                                               |                                                                              |                                                      |                                                    | Compa                                                | red to <sup>6</sup>                                       |                                                                 |                                                                 |  |
| Year-to-date                                                                                                                  | September<br>2020                                                            | September<br>2019                                    | September<br>2018                                  | Compa<br>September<br>2017                           | September 2015                                            | September<br>2013                                               | September<br>2010                                               |  |
| Year-to-date Sales Activity                                                                                                   |                                                                              |                                                      |                                                    | September                                            | September                                                 |                                                                 |                                                                 |  |
|                                                                                                                               | 2020                                                                         | 2019                                                 | 2018                                               | September<br>2017                                    | September<br>2015                                         | 2013                                                            | 2010                                                            |  |
| Sales Activity                                                                                                                | 2020<br>1,887                                                                | 2019                                                 | 32.1                                               | September 2017                                       | September<br>2015<br>8.7                                  | 34.8                                                            | 54.9                                                            |  |
| Sales Activity  Dollar Volume                                                                                                 | 1,887<br>\$1,217,610,042                                                     | 2019<br>21.1<br>45.2                                 | 32.1<br>73.2                                       | September 2017 8.0 46.7                              | September 2015<br>8.7<br>105.5                            | 34.8<br>190.7                                                   | 54.9<br>242.0                                                   |  |
| Sales Activity  Dollar Volume  New Listings                                                                                   | 2020<br>1,887<br>\$1,217,610,042<br>2,693                                    | 2019<br>21.1<br>45.2<br>-5.7                         | 2018<br>32.1<br>73.2<br>4.3                        | September 2017  8.0  46.7  3.4                       | September 2015  8.7  105.5  -11.9                         | 2013<br>34.8<br>190.7<br>-23.2                                  | 2010<br>54.9<br>242.0<br>-19.2                                  |  |
| Sales Activity  Dollar Volume  New Listings  Active Listings                                                                  | 2020<br>1,887<br>\$1,217,610,042<br>2,693<br>539                             | 2019<br>21.1<br>45.2<br>-5.7<br>-22.6                | 2018<br>32.1<br>73.2<br>4.3<br>-3.4                | September 2017  8.0  46.7  3.4  6.3                  | September 2015  8.7  105.5  -11.9  -50.3                  | 2013<br>34.8<br>190.7<br>-23.2<br>-61.7                         | 2010<br>54.9<br>242.0<br>-19.2<br>-59.6                         |  |
| Sales Activity  Dollar Volume  New Listings  Active Listings   Sales to New Listings Ratio   4                                | 2020<br>1,887<br>\$1,217,610,042<br>2,693<br>539<br>70.1                     | 2019<br>21.1<br>45.2<br>-5.7<br>-22.6<br>54.6        | 2018<br>32.1<br>73.2<br>4.3<br>-3.4<br>55.4        | September 2017  8.0  46.7  3.4  6.3  67.1            | September 2015  8.7  105.5  -11.9  -50.3  56.8            | 2013<br>34.8<br>190.7<br>-23.2<br>-61.7<br>39.9                 | 2010<br>54.9<br>242.0<br>-19.2<br>-59.6<br>36.6                 |  |
| Sales Activity  Dollar Volume  New Listings  Active Listings  Sales to New Listings Ratio  Months of Inventory                | 2020<br>1,887<br>\$1,217,610,042<br>2,693<br>539<br>70.1<br>2.6              | 2019<br>21.1<br>45.2<br>-5.7<br>-22.6<br>54.6<br>4.0 | 2018<br>32.1<br>73.2<br>4.3<br>-3.4<br>55.4<br>3.5 | September 2017  8.0  46.7  3.4  6.3  67.1  2.6       | September 2015  8.7  105.5  -11.9  -50.3  56.8  5.6       | 2013<br>34.8<br>190.7<br>-23.2<br>-61.7<br>39.9<br>9.0          | 2010<br>54.9<br>242.0<br>-19.2<br>-59.6<br>36.6<br>9.9          |  |
| Sales Activity  Dollar Volume  New Listings  Active Listings  Sales to New Listings Ratio  Months of Inventory  Average Price | 2020<br>1,887<br>\$1,217,610,042<br>2,693<br>539<br>70.1<br>2.6<br>\$645,262 | 2019 21.1 45.2 -5.7 -22.6 54.6 4.0 19.9              | 2018 32.1 73.2 4.3 -3.4 55.4 3.5 31.2              | September 2017  8.0  46.7  3.4  6.3  67.1  2.6  35.8 | September 2015  8.7  105.5  -11.9  -50.3  56.8  5.6  89.0 | 2013<br>34.8<br>190.7<br>-23.2<br>-61.7<br>39.9<br>9.0<br>115.7 | 2010<br>54.9<br>242.0<br>-19.2<br>-59.6<br>36.6<br>9.9<br>120.8 |  |