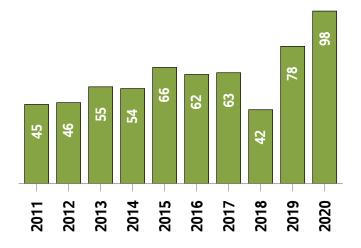

#### **Sales Activity (September Year-to-date)**

**New Listings (September Year-to-date)** 

**Active Listings** 1 (September Year-to-date)

<sup>&</sup>lt;sup>1</sup> The year-to-date active listings figure is a monthly average of the number of homes on the market at the end of each month so far this year

# **Collingwood MLS® Residential Market Activity**

|                                                                                                                               |                                                                        | Compared to 6                          |                                                             |                                                        |                                                         |                                                                 |                                                                 |  |
|-------------------------------------------------------------------------------------------------------------------------------|------------------------------------------------------------------------|----------------------------------------|-------------------------------------------------------------|--------------------------------------------------------|---------------------------------------------------------|-----------------------------------------------------------------|-----------------------------------------------------------------|--|
| Actual                                                                                                                        | September<br>2020                                                      | September<br>2019                      | September<br>2018                                           | September<br>2017                                      | September<br>2015                                       | September<br>2013                                               | September<br>2010                                               |  |
| Sales Activity                                                                                                                | 98                                                                     | 25.6                                   | 133.3                                                       | 55.6                                                   | 48.5                                                    | 78.2                                                            | 145.0                                                           |  |
| Dollar Volume                                                                                                                 | \$65,751,575                                                           | 63.4                                   | 213.2                                                       | 141.3                                                  | 216.9                                                   | 327.4                                                           | 558.9                                                           |  |
| New Listings                                                                                                                  | 92                                                                     | -11.5                                  | 9.5                                                         | 43.8                                                   | -6.1                                                    | -17.9                                                           | -13.2                                                           |  |
| Active Listings                                                                                                               | 94                                                                     | -44.4                                  | -37.3                                                       | -15.3                                                  | -56.1                                                   | -70.3                                                           | -72.4                                                           |  |
| Sales to New Listings Ratio 1                                                                                                 | 106.5                                                                  | 75.0                                   | 50.0                                                        | 98.4                                                   | 67.3                                                    | 49.1                                                            | 37.7                                                            |  |
| Months of Inventory 2                                                                                                         | 1.0                                                                    | 2.2                                    | 3.6                                                         | 1.8                                                    | 3.2                                                     | 5.7                                                             | 8.5                                                             |  |
| Average Price                                                                                                                 | \$670,934                                                              | 30.1                                   | 34.2                                                        | 55.1                                                   | 113.4                                                   | 139.9                                                           | 168.9                                                           |  |
| Median Price                                                                                                                  | \$577,000                                                              | 20.0                                   | 26.5                                                        | 44.2                                                   | 112.5                                                   | 122.7                                                           | 163.2                                                           |  |
| Sales to List Price Ratio                                                                                                     | 100.1                                                                  | 97.7                                   | 98.9                                                        | 97.7                                                   | 97.1                                                    | 95.9                                                            | 95.4                                                            |  |
| Median Days on Market                                                                                                         | 14.0                                                                   | 26.5                                   | 17.5                                                        | 21.0                                                   | 30.0                                                    | 63.0                                                            | 42.5                                                            |  |
|                                                                                                                               | ĺ                                                                      | Compared to '                          |                                                             |                                                        |                                                         |                                                                 |                                                                 |  |
|                                                                                                                               |                                                                        |                                        |                                                             | Compa                                                  | red to <sup>6</sup>                                     |                                                                 |                                                                 |  |
| Year-to-date                                                                                                                  | September 2020                                                         | September<br>2019                      | September<br>2018                                           | September 2017                                         | September 2015                                          | September<br>2013                                               | September<br>2010                                               |  |
| Year-to-date Sales Activity                                                                                                   |                                                                        |                                        |                                                             | September                                              | September                                               |                                                                 |                                                                 |  |
|                                                                                                                               | 2020                                                                   | 2019                                   | 2018                                                        | September<br>2017                                      | September<br>2015                                       | 2013                                                            | 2010                                                            |  |
| Sales Activity                                                                                                                | 2020                                                                   | 6.1                                    | 34.0                                                        | September 2017                                         | September 2015                                          | 2013                                                            | 41.0                                                            |  |
| Sales Activity  Dollar Volume                                                                                                 | 2020<br>540<br>\$338,899,360                                           | 6.1                                    | 34.0<br>70.7                                                | September 2017 4.2 42.0                                | September 2015<br>4.0<br>101.8                          | 2013<br>20.3<br>168.0                                           | 2010<br>41.0<br>249.0                                           |  |
| Sales Activity  Dollar Volume  New Listings                                                                                   | 2020<br>540<br>\$338,899,360<br>779                                    | 6.1<br>24.8<br>-5.5                    | 2018<br>34.0<br>70.7<br>13.6                                | September 2017  4.2  42.0  11.9                        | September 2015  4.0  101.8  1.7                         | 2013<br>20.3<br>168.0<br>-17.9                                  | 2010<br>41.0<br>249.0<br>-19.1                                  |  |
| Sales Activity  Dollar Volume  New Listings  Active Listings                                                                  | \$2020<br>\$40<br>\$338,899,360<br>\$779<br>\$134                      | 2019<br>6.1<br>24.8<br>-5.5<br>-16.9   | 2018<br>34.0<br>70.7<br>13.6<br>20.3                        | September 2017  4.2  42.0  11.9  37.0                  | September 2015  4.0  101.8  1.7  -38.5                  | 2013<br>20.3<br>168.0<br>-17.9<br>-57.9                         | 2010<br>41.0<br>249.0<br>-19.1<br>-59.1                         |  |
| Sales Activity  Dollar Volume  New Listings  Active Listings   Sales to New Listings Ratio   4                                | 2020<br>540<br>\$338,899,360<br>779<br>134<br>69.3                     | 2019 6.1 24.8 -5.5 -16.9 61.8          | 2018<br>34.0<br>70.7<br>13.6<br>20.3<br>58.7                | September 2017  4.2  42.0  11.9  37.0  74.4            | September 2015  4.0  101.8  1.7  -38.5  67.8            | 2013<br>20.3<br>168.0<br>-17.9<br>-57.9<br>47.3                 | 2010<br>41.0<br>249.0<br>-19.1<br>-59.1<br>39.8                 |  |
| Sales Activity  Dollar Volume  New Listings  Active Listings  Sales to New Listings Ratio  Months of Inventory                | 2020<br>540<br>\$338,899,360<br>779<br>134<br>69.3<br>2.2              | 2019 6.1 24.8 -5.5 -16.9 61.8 2.8      | 2018<br>34.0<br>70.7<br>13.6<br>20.3<br>58.7<br>2.5         | September 2017  4.2  42.0  11.9  37.0  74.4  1.7       | September 2015  4.0  101.8  1.7  -38.5  67.8  3.8       | 2013<br>20.3<br>168.0<br>-17.9<br>-57.9<br>47.3<br>6.4          | 2010<br>41.0<br>249.0<br>-19.1<br>-59.1<br>39.8<br>7.7          |  |
| Sales Activity  Dollar Volume  New Listings  Active Listings  Sales to New Listings Ratio  Months of Inventory  Average Price | 2020<br>540<br>\$338,899,360<br>779<br>134<br>69.3<br>2.2<br>\$627,591 | 2019 6.1 24.8 -5.5 -16.9 61.8 2.8 17.6 | 2018<br>34.0<br>70.7<br>13.6<br>20.3<br>58.7<br>2.5<br>27.4 | September 2017  4.2  42.0  11.9  37.0  74.4  1.7  36.2 | September 2015  4.0  101.8  1.7  -38.5  67.8  3.8  93.9 | 2013<br>20.3<br>168.0<br>-17.9<br>-57.9<br>47.3<br>6.4<br>122.8 | 2010<br>41.0<br>249.0<br>-19.1<br>-59.1<br>39.8<br>7.7<br>147.6 |  |