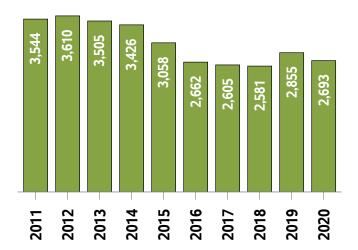

#### **New Listings (September Year-to-date)**

**Active Listings** 1 (September Year-to-date)

¹ The year-to-date active listings figure is a monthly average of the number of homes on the market at the end of each month so far this year

# Western District MLS® Residential Market Activity

|                                                                                                                               |                                                                              | Compared to 6                                        |                                                    |                                                      |                                                           |                                                                 |                                                                 |  |
|-------------------------------------------------------------------------------------------------------------------------------|------------------------------------------------------------------------------|------------------------------------------------------|----------------------------------------------------|------------------------------------------------------|-----------------------------------------------------------|-----------------------------------------------------------------|-----------------------------------------------------------------|--|
| Actual                                                                                                                        | September<br>2020                                                            | September<br>2019                                    | September<br>2018                                  | September<br>2017                                    | September<br>2015                                         | September<br>2013                                               | September<br>2010                                               |  |
| Sales Activity                                                                                                                | 300                                                                          | 46.3                                                 | 80.7                                               | 57.1                                                 | 35.1                                                      | 73.4                                                            | 119.0                                                           |  |
| Dollar Volume                                                                                                                 | \$203,757,724                                                                | 75.1                                                 | 148.2                                              | 127.7                                                | 179.8                                                     | 297.1                                                           | 436.7                                                           |  |
| New Listings                                                                                                                  | 365                                                                          | 13.0                                                 | 17.4                                               | 33.7                                                 | 10.6                                                      | 6.7                                                             | 6.7                                                             |  |
| Active Listings                                                                                                               | 398                                                                          | -46.9                                                | -42.7                                              | -37.1                                                | -62.2                                                     | -71.7                                                           | -70.8                                                           |  |
| Sales to New Listings Ratio 1                                                                                                 | 82.2                                                                         | 63.5                                                 | 53.4                                               | 70.0                                                 | 67.3                                                      | 50.6                                                            | 40.1                                                            |  |
| Months of Inventory 2                                                                                                         | 1.3                                                                          | 3.7                                                  | 4.2                                                | 3.3                                                  | 4.7                                                       | 8.1                                                             | 9.9                                                             |  |
| Average Price                                                                                                                 | \$679,192                                                                    | 19.7                                                 | 37.3                                               | 45.0                                                 | 107.0                                                     | 129.0                                                           | 145.1                                                           |  |
| Median Price                                                                                                                  | \$590,000                                                                    | 27.6                                                 | 35.6                                               | 46.4                                                 | 112.9                                                     | 118.5                                                           | 145.8                                                           |  |
| Sales to List Price Ratio                                                                                                     | 100.5                                                                        | 97.4                                                 | 97.6                                               | 97.3                                                 | 96.3                                                      | 95.9                                                            | 95.2                                                            |  |
| Median Days on Market                                                                                                         | 15.0                                                                         | 32.0                                                 | 27.0                                               | 28.0                                                 | 46.5                                                      | 71.0                                                            | 74.0                                                            |  |
|                                                                                                                               | i e                                                                          | Compared to '                                        |                                                    |                                                      |                                                           |                                                                 |                                                                 |  |
|                                                                                                                               |                                                                              |                                                      |                                                    | Compa                                                | red to <sup>6</sup>                                       |                                                                 |                                                                 |  |
| Year-to-date                                                                                                                  | September<br>2020                                                            | September<br>2019                                    | September<br>2018                                  | Compa<br>September<br>2017                           | September 2015                                            | September<br>2013                                               | September<br>2010                                               |  |
| Year-to-date Sales Activity                                                                                                   |                                                                              |                                                      |                                                    | September                                            | September                                                 |                                                                 |                                                                 |  |
|                                                                                                                               | 2020                                                                         | 2019                                                 | 2018                                               | September<br>2017                                    | September<br>2015                                         | 2013                                                            | 2010                                                            |  |
| Sales Activity                                                                                                                | 2020<br>1,887                                                                | 2019                                                 | 32.1                                               | September 2017                                       | September<br>2015<br>8.7                                  | 34.8                                                            | 54.9                                                            |  |
| Sales Activity  Dollar Volume                                                                                                 | 1,887<br>\$1,217,610,042                                                     | 2019<br>21.1<br>45.2                                 | 32.1<br>73.2                                       | September 2017 8.0 46.7                              | September 2015<br>8.7<br>105.5                            | 34.8<br>190.7                                                   | 54.9<br>242.0                                                   |  |
| Sales Activity  Dollar Volume  New Listings                                                                                   | 2020<br>1,887<br>\$1,217,610,042<br>2,693                                    | 2019<br>21.1<br>45.2<br>-5.7                         | 2018<br>32.1<br>73.2<br>4.3                        | September 2017  8.0  46.7  3.4                       | September 2015  8.7  105.5  -11.9                         | 2013<br>34.8<br>190.7<br>-23.2                                  | 2010<br>54.9<br>242.0<br>-19.2                                  |  |
| Sales Activity  Dollar Volume  New Listings  Active Listings                                                                  | 2020<br>1,887<br>\$1,217,610,042<br>2,693<br>539                             | 2019<br>21.1<br>45.2<br>-5.7<br>-22.6                | 2018<br>32.1<br>73.2<br>4.3<br>-3.4                | September 2017  8.0  46.7  3.4  6.3                  | September 2015  8.7  105.5  -11.9  -50.3                  | 2013<br>34.8<br>190.7<br>-23.2<br>-61.7                         | 2010<br>54.9<br>242.0<br>-19.2<br>-59.6                         |  |
| Sales Activity  Dollar Volume  New Listings  Active Listings   Sales to New Listings Ratio   4                                | 2020<br>1,887<br>\$1,217,610,042<br>2,693<br>539<br>70.1                     | 2019<br>21.1<br>45.2<br>-5.7<br>-22.6<br>54.6        | 2018<br>32.1<br>73.2<br>4.3<br>-3.4<br>55.4        | September 2017  8.0  46.7  3.4  6.3  67.1            | September 2015  8.7  105.5  -11.9  -50.3  56.8            | 2013<br>34.8<br>190.7<br>-23.2<br>-61.7<br>39.9                 | 2010<br>54.9<br>242.0<br>-19.2<br>-59.6<br>36.6                 |  |
| Sales Activity  Dollar Volume  New Listings  Active Listings  Sales to New Listings Ratio  Months of Inventory                | 2020<br>1,887<br>\$1,217,610,042<br>2,693<br>539<br>70.1<br>2.6              | 2019<br>21.1<br>45.2<br>-5.7<br>-22.6<br>54.6<br>4.0 | 2018<br>32.1<br>73.2<br>4.3<br>-3.4<br>55.4<br>3.5 | September 2017  8.0  46.7  3.4  6.3  67.1  2.6       | September 2015  8.7  105.5  -11.9  -50.3  56.8  5.6       | 2013<br>34.8<br>190.7<br>-23.2<br>-61.7<br>39.9<br>9.0          | 2010<br>54.9<br>242.0<br>-19.2<br>-59.6<br>36.6<br>9.9          |  |
| Sales Activity  Dollar Volume  New Listings  Active Listings  Sales to New Listings Ratio  Months of Inventory  Average Price | 2020<br>1,887<br>\$1,217,610,042<br>2,693<br>539<br>70.1<br>2.6<br>\$645,262 | 2019 21.1 45.2 -5.7 -22.6 54.6 4.0 19.9              | 2018 32.1 73.2 4.3 -3.4 55.4 3.5 31.2              | September 2017  8.0  46.7  3.4  6.3  67.1  2.6  35.8 | September 2015  8.7  105.5  -11.9  -50.3  56.8  5.6  89.0 | 2013<br>34.8<br>190.7<br>-23.2<br>-61.7<br>39.9<br>9.0<br>115.7 | 2010<br>54.9<br>242.0<br>-19.2<br>-59.6<br>36.6<br>9.9<br>120.8 |  |