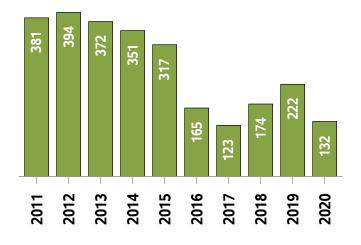

#### **New Listings (October Year-to-date)**

**Active Listings** <sup>1</sup> (October Year-to-date)