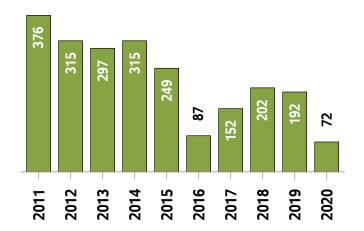

#### **New Listings (October Year-to-date)**

**Active Listings** <sup>1</sup> (October Year-to-date)