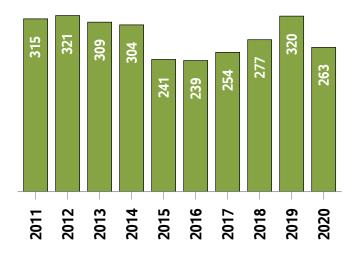

### Western District MLS® Residential Market Activity

Sales Activity (October only)

Active Listings (October only)

**New Listings (October only)** 

Months of Inventory (October only)

**Average Price and Median Price** 

## Western District MLS® Residential Market Activity

|                                                                                                                                  |                                                                              | Compared to <sup>6</sup>                             |                                                            |                                                      |                                                          |                                                        |                                                                 |
|----------------------------------------------------------------------------------------------------------------------------------|------------------------------------------------------------------------------|------------------------------------------------------|------------------------------------------------------------|------------------------------------------------------|----------------------------------------------------------|--------------------------------------------------------|-----------------------------------------------------------------|
| Actual                                                                                                                           | October<br>2020                                                              | October<br>2019                                      | October<br>2018                                            | October<br>2017                                      | October<br>2015                                          | October<br>2013                                        | October<br>2010                                                 |
| Sales Activity                                                                                                                   | 309                                                                          | 65.2                                                 | 88.4                                                       | 73.6                                                 | 40.5                                                     | 85.0                                                   | 119.1                                                           |
| Dollar Volume                                                                                                                    | \$228,657,058                                                                | 113.9                                                | 171.6                                                      | 175.2                                                | 204.9                                                    | 354.8                                                  | 488.8                                                           |
| New Listings                                                                                                                     | 263                                                                          | -17.8                                                | -5.1                                                       | 3.5                                                  | 9.1                                                      | -14.9                                                  | -15.7                                                           |
| Active Listings                                                                                                                  | 288                                                                          | -57.3                                                | -55.5                                                      | -50.4                                                | -68.0                                                    | -77.9                                                  | -77.4                                                           |
| Sales to New Listings Ratio 1                                                                                                    | 117.5                                                                        | 58.4                                                 | 59.2                                                       | 70.1                                                 | 91.3                                                     | 54.0                                                   | 45.2                                                            |
| Months of Inventory 2                                                                                                            | 0.9                                                                          | 3.6                                                  | 3.9                                                        | 3.3                                                  | 4.1                                                      | 7.8                                                    | 9.0                                                             |
| Average Price                                                                                                                    | \$739,990                                                                    | 29.4                                                 | 44.2                                                       | 58.5                                                 | 117.1                                                    | 145.8                                                  | 168.7                                                           |
| Median Price                                                                                                                     | \$623,000                                                                    | 27.4                                                 | 49.2                                                       | 57.7                                                 | 109.4                                                    | 139.6                                                  | 162.9                                                           |
| Sales to List Price Ratio                                                                                                        | 100.0                                                                        | 97.3                                                 | 97.9                                                       | 97.5                                                 | 96.4                                                     | 95.7                                                   | 95.8                                                            |
| Median Days on Market                                                                                                            | 18.0                                                                         | 31.0                                                 | 31.5                                                       | 31.5                                                 | 41.5                                                     | 60.0                                                   | 56.0                                                            |
|                                                                                                                                  |                                                                              | Compared to 6                                        |                                                            |                                                      |                                                          |                                                        |                                                                 |
|                                                                                                                                  |                                                                              |                                                      |                                                            | Compa                                                | red to <sup>6</sup>                                      |                                                        |                                                                 |
| Year-to-date                                                                                                                     | October<br>2020                                                              | October<br>2019                                      | October<br>2018                                            | October<br>2017                                      | October<br>2015                                          | October<br>2013                                        | October<br>2010                                                 |
| Year-to-date Sales Activity                                                                                                      |                                                                              |                                                      | ı                                                          | October                                              | October                                                  |                                                        | l                                                               |
|                                                                                                                                  | 2020                                                                         | 2019                                                 | 2018                                                       | October<br>2017                                      | October<br>2015                                          | 2013                                                   | 2010                                                            |
| Sales Activity                                                                                                                   | 2020                                                                         | <b>2019 25.6</b>                                     | <b>2018</b><br><b>37.5</b>                                 | October<br>2017<br>13.8                              | October<br>2015<br>12.0                                  | 39.8                                                   | 61.2                                                            |
| Sales Activity  Dollar Volume                                                                                                    | 2020<br>2,191<br>\$1,444,309,100                                             | 2019<br>25.6<br>52.8                                 | <b>2018 37.5 83.5</b>                                      | October 2017 13.8 58.2                               | October<br>2015<br>12.0<br>116.4                         | 2013<br>39.8<br>207.8                                  | 2010<br>61.2<br>265.8                                           |
| Sales Activity  Dollar Volume  New Listings                                                                                      | 2020<br>2,191<br>\$1,444,309,100<br>2,955                                    | 2019<br>25.6<br>52.8<br>-6.9                         | 2018<br>37.5<br>83.5<br>3.4                                | October 2017  13.8  58.2  3.4                        | October<br>2015<br>12.0<br>116.4<br>-10.4                | 2013<br>39.8<br>207.8<br>-22.5                         | 2010<br>61.2<br>265.8<br>-18.9                                  |
| Sales Activity  Dollar Volume  New Listings  Active Listings <sup>3</sup>                                                        | 2020<br>2,191<br>\$1,444,309,100<br>2,955<br>514                             | 2019<br>25.6<br>52.8<br>-6.9<br>-25.9                | 2018<br>37.5<br>83.5<br>3.4<br>-9.3                        | October 2017  13.8  58.2  3.4  -0.1                  | October 2015  12.0  116.4  -10.4  -51.8                  | 2013<br>39.8<br>207.8<br>-22.5<br>-63.2                | 2010<br>61.2<br>265.8<br>-18.9<br>-61.3                         |
| Sales Activity  Dollar Volume  New Listings  Active Listings   Sales to New Listings Ratio   4                                   | 2020<br>2,191<br>\$1,444,309,100<br>2,955<br>514<br>74.1                     | 2019<br>25.6<br>52.8<br>-6.9<br>-25.9                | 2018<br>37.5<br>83.5<br>3.4<br>-9.3<br>55.7                | October 2017  13.8  58.2  3.4  -0.1  67.3            | October 2015  12.0  116.4  -10.4  -51.8  59.3            | 2013<br>39.8<br>207.8<br>-22.5<br>-63.2<br>41.1        | 2010<br>61.2<br>265.8<br>-18.9<br>-61.3<br>37.3                 |
| Sales Activity  Dollar Volume  New Listings  Active Listings   Sales to New Listings Ratio   Months of Inventory   5             | 2020<br>2,191<br>\$1,444,309,100<br>2,955<br>514<br>74.1<br>2.3              | 2019<br>25.6<br>52.8<br>-6.9<br>-25.9<br>55.0<br>4.0 | 2018<br>37.5<br>83.5<br>3.4<br>-9.3<br>55.7<br>3.6         | October 2017  13.8  58.2  3.4  -0.1  67.3  2.7       | October 2015  12.0  116.4  -10.4  -51.8  59.3  5.5       | 2013<br>39.8<br>207.8<br>-22.5<br>-63.2<br>41.1<br>8.9 | 2010<br>61.2<br>265.8<br>-18.9<br>-61.3<br>37.3<br>9.8          |
| Sales Activity  Dollar Volume  New Listings  Active Listings   Sales to New Listings Ratio   Months of Inventory   Average Price | 2020<br>2,191<br>\$1,444,309,100<br>2,955<br>514<br>74.1<br>2.3<br>\$659,201 | 2019 25.6 52.8 -6.9 -25.9 55.0 4.0 21.7              | 2018<br>37.5<br>83.5<br>3.4<br>-9.3<br>55.7<br>3.6<br>33.4 | October 2017  13.8  58.2  3.4  -0.1  67.3  2.7  39.0 | October 2015  12.0  116.4  -10.4  -51.8  59.3  5.5  93.1 | 2013<br>39.8<br>207.8<br>-22.5<br>-63.2<br>41.1<br>8.9 | 2010<br>61.2<br>265.8<br>-18.9<br>-61.3<br>37.3<br>9.8<br>126.9 |