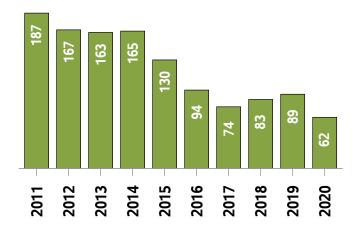

#### **New Listings (October Year-to-date)**

**Active Listings** <sup>1</sup> (October Year-to-date)

## Western District MLS® Residential Market Activity

|                                                                                                                                  |                                                                              | Compared to <sup>6</sup>                             |                                                            |                                                      |                                                          |                                                        |                                                                 |
|----------------------------------------------------------------------------------------------------------------------------------|------------------------------------------------------------------------------|------------------------------------------------------|------------------------------------------------------------|------------------------------------------------------|----------------------------------------------------------|--------------------------------------------------------|-----------------------------------------------------------------|
| Actual                                                                                                                           | October<br>2020                                                              | October<br>2019                                      | October<br>2018                                            | October<br>2017                                      | October<br>2015                                          | October<br>2013                                        | October<br>2010                                                 |
| Sales Activity                                                                                                                   | 309                                                                          | 65.2                                                 | 88.4                                                       | 73.6                                                 | 40.5                                                     | 85.0                                                   | 119.1                                                           |
| Dollar Volume                                                                                                                    | \$228,657,058                                                                | 113.9                                                | 171.6                                                      | 175.2                                                | 204.9                                                    | 354.8                                                  | 488.8                                                           |
| New Listings                                                                                                                     | 263                                                                          | -17.8                                                | -5.1                                                       | 3.5                                                  | 9.1                                                      | -14.9                                                  | -15.7                                                           |
| Active Listings                                                                                                                  | 288                                                                          | -57.3                                                | -55.5                                                      | -50.4                                                | -68.0                                                    | -77.9                                                  | -77.4                                                           |
| Sales to New Listings Ratio 1                                                                                                    | 117.5                                                                        | 58.4                                                 | 59.2                                                       | 70.1                                                 | 91.3                                                     | 54.0                                                   | 45.2                                                            |
| Months of Inventory 2                                                                                                            | 0.9                                                                          | 3.6                                                  | 3.9                                                        | 3.3                                                  | 4.1                                                      | 7.8                                                    | 9.0                                                             |
| Average Price                                                                                                                    | \$739,990                                                                    | 29.4                                                 | 44.2                                                       | 58.5                                                 | 117.1                                                    | 145.8                                                  | 168.7                                                           |
| Median Price                                                                                                                     | \$623,000                                                                    | 27.4                                                 | 49.2                                                       | 57.7                                                 | 109.4                                                    | 139.6                                                  | 162.9                                                           |
| Sales to List Price Ratio                                                                                                        | 100.0                                                                        | 97.3                                                 | 97.9                                                       | 97.5                                                 | 96.4                                                     | 95.7                                                   | 95.8                                                            |
| Median Days on Market                                                                                                            | 18.0                                                                         | 31.0                                                 | 31.5                                                       | 31.5                                                 | 41.5                                                     | 60.0                                                   | 56.0                                                            |
|                                                                                                                                  |                                                                              | Compared to 6                                        |                                                            |                                                      |                                                          |                                                        |                                                                 |
|                                                                                                                                  |                                                                              |                                                      |                                                            | Compa                                                | red to <sup>6</sup>                                      |                                                        |                                                                 |
| Year-to-date                                                                                                                     | October<br>2020                                                              | October<br>2019                                      | October<br>2018                                            | October<br>2017                                      | October<br>2015                                          | October<br>2013                                        | October<br>2010                                                 |
| Year-to-date Sales Activity                                                                                                      |                                                                              |                                                      | ı                                                          | October                                              | October                                                  |                                                        | l                                                               |
|                                                                                                                                  | 2020                                                                         | 2019                                                 | 2018                                                       | October<br>2017                                      | October<br>2015                                          | 2013                                                   | 2010                                                            |
| Sales Activity                                                                                                                   | 2020                                                                         | <b>2019 25.6</b>                                     | <b>2018</b><br><b>37.5</b>                                 | October<br>2017<br>13.8                              | October<br>2015<br>12.0                                  | 39.8                                                   | 61.2                                                            |
| Sales Activity  Dollar Volume                                                                                                    | 2020<br>2,191<br>\$1,444,309,100                                             | 2019<br>25.6<br>52.8                                 | <b>2018 37.5 83.5</b>                                      | October 2017 13.8 58.2                               | October<br>2015<br>12.0<br>116.4                         | 2013<br>39.8<br>207.8                                  | 2010<br>61.2<br>265.8                                           |
| Sales Activity  Dollar Volume  New Listings                                                                                      | 2020<br>2,191<br>\$1,444,309,100<br>2,955                                    | 2019<br>25.6<br>52.8<br>-6.9                         | 2018<br>37.5<br>83.5<br>3.4                                | October 2017  13.8  58.2  3.4                        | October<br>2015<br>12.0<br>116.4<br>-10.4                | 2013<br>39.8<br>207.8<br>-22.5                         | 2010<br>61.2<br>265.8<br>-18.9                                  |
| Sales Activity  Dollar Volume  New Listings  Active Listings <sup>3</sup>                                                        | 2020<br>2,191<br>\$1,444,309,100<br>2,955<br>514                             | 2019<br>25.6<br>52.8<br>-6.9<br>-25.9                | 2018<br>37.5<br>83.5<br>3.4<br>-9.3                        | October 2017  13.8  58.2  3.4  -0.1                  | October 2015  12.0  116.4  -10.4  -51.8                  | 2013<br>39.8<br>207.8<br>-22.5<br>-63.2                | 2010<br>61.2<br>265.8<br>-18.9<br>-61.3                         |
| Sales Activity  Dollar Volume  New Listings  Active Listings   Sales to New Listings Ratio   4                                   | 2020<br>2,191<br>\$1,444,309,100<br>2,955<br>514<br>74.1                     | 2019<br>25.6<br>52.8<br>-6.9<br>-25.9                | 2018<br>37.5<br>83.5<br>3.4<br>-9.3<br>55.7                | October 2017  13.8  58.2  3.4  -0.1  67.3            | October 2015  12.0  116.4  -10.4  -51.8  59.3            | 2013<br>39.8<br>207.8<br>-22.5<br>-63.2<br>41.1        | 2010<br>61.2<br>265.8<br>-18.9<br>-61.3<br>37.3                 |
| Sales Activity  Dollar Volume  New Listings  Active Listings   Sales to New Listings Ratio   Months of Inventory   5             | 2020<br>2,191<br>\$1,444,309,100<br>2,955<br>514<br>74.1<br>2.3              | 2019<br>25.6<br>52.8<br>-6.9<br>-25.9<br>55.0<br>4.0 | 2018<br>37.5<br>83.5<br>3.4<br>-9.3<br>55.7<br>3.6         | October 2017  13.8  58.2  3.4  -0.1  67.3  2.7       | October 2015  12.0  116.4  -10.4  -51.8  59.3  5.5       | 2013<br>39.8<br>207.8<br>-22.5<br>-63.2<br>41.1<br>8.9 | 2010<br>61.2<br>265.8<br>-18.9<br>-61.3<br>37.3<br>9.8          |
| Sales Activity  Dollar Volume  New Listings  Active Listings   Sales to New Listings Ratio   Months of Inventory   Average Price | 2020<br>2,191<br>\$1,444,309,100<br>2,955<br>514<br>74.1<br>2.3<br>\$659,201 | 2019 25.6 52.8 -6.9 -25.9 55.0 4.0 21.7              | 2018<br>37.5<br>83.5<br>3.4<br>-9.3<br>55.7<br>3.6<br>33.4 | October 2017  13.8  58.2  3.4  -0.1  67.3  2.7  39.0 | October 2015  12.0  116.4  -10.4  -51.8  59.3  5.5  93.1 | 2013<br>39.8<br>207.8<br>-22.5<br>-63.2<br>41.1<br>8.9 | 2010<br>61.2<br>265.8<br>-18.9<br>-61.3<br>37.3<br>9.8<br>126.9 |