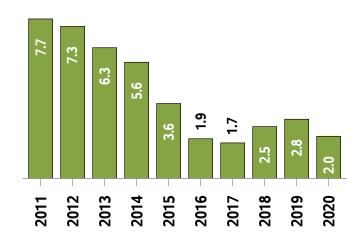

## Collingwood MLS® Residential Market Activity

Sales Activity (October Year-to-date)

**New Listings (October Year-to-date)** 

**Active Listings** <sup>1</sup> (October Year-to-date)

**Months of Inventory** <sup>2</sup> (October Year-to-date)

# **Collingwood MLS® Residential Market Activity**

|                                                                                                                               |                                                                        |                                                      | Compared to <sup>6</sup>                                    |                                                      |                                                       |                                                                 |                                                                 |  |  |
|-------------------------------------------------------------------------------------------------------------------------------|------------------------------------------------------------------------|------------------------------------------------------|-------------------------------------------------------------|------------------------------------------------------|-------------------------------------------------------|-----------------------------------------------------------------|-----------------------------------------------------------------|--|--|
| Actual                                                                                                                        | October<br>2020                                                        | October<br>2019                                      | October<br>2018                                             | October<br>2017                                      | October<br>2015                                       | October<br>2013                                                 | October<br>2010                                                 |  |  |
| Sales Activity                                                                                                                | 86                                                                     | 50.9                                                 | 65.4                                                        | 48.3                                                 | 17.8                                                  | 65.4                                                            | 75.5                                                            |  |  |
| Dollar Volume                                                                                                                 | \$59,467,647                                                           | 102.6                                                | 144.7                                                       | 134.7                                                | 155.2                                                 | 364.7                                                           | 388.4                                                           |  |  |
| New Listings                                                                                                                  | 69                                                                     | -28.1                                                | -2.8                                                        | 1.5                                                  | 13.1                                                  | 0.0                                                             | -15.9                                                           |  |  |
| Active Listings                                                                                                               | 63                                                                     | -61.1                                                | -52.3                                                       | -40.6                                                | -63.6                                                 | -78.0                                                           | -79.2                                                           |  |  |
| Sales to New Listings Ratio 1                                                                                                 | 124.6                                                                  | 59.4                                                 | 73.2                                                        | 85.3                                                 | 119.7                                                 | 75.4                                                            | 59.8                                                            |  |  |
| Months of Inventory 2                                                                                                         | 0.7                                                                    | 2.8                                                  | 2.5                                                         | 1.8                                                  | 2.4                                                   | 5.5                                                             | 6.2                                                             |  |  |
| Average Price                                                                                                                 | \$691,484                                                              | 34.3                                                 | 47.9                                                        | 58.3                                                 | 116.7                                                 | 181.0                                                           | 178.3                                                           |  |  |
| Median Price                                                                                                                  | \$609,000                                                              | 25.6                                                 | 57.4                                                        | 63.1                                                 | 110.0                                                 | 179.7                                                           | 168.3                                                           |  |  |
| Sales to List Price Ratio                                                                                                     | 100.3                                                                  | 97.7                                                 | 98.3                                                        | 97.8                                                 | 96.6                                                  | 96.0                                                            | 95.2                                                            |  |  |
| Median Days on Market                                                                                                         | 15.5                                                                   | 22.0                                                 | 28.0                                                        | 29.0                                                 | 32.0                                                  | 53.0                                                            | 67.0                                                            |  |  |
|                                                                                                                               |                                                                        | Compared to 6                                        |                                                             |                                                      |                                                       |                                                                 |                                                                 |  |  |
|                                                                                                                               |                                                                        |                                                      |                                                             | Compa                                                | red to °                                              |                                                                 |                                                                 |  |  |
| Year-to-date                                                                                                                  | October<br>2020                                                        | October<br>2019                                      | October<br>2018                                             | October<br>2017                                      | October<br>2015                                       | October<br>2013                                                 | October<br>2010                                                 |  |  |
| Year-to-date Sales Activity                                                                                                   |                                                                        |                                                      |                                                             | October                                              | October                                               |                                                                 |                                                                 |  |  |
|                                                                                                                               | 2020                                                                   | 2019                                                 | 2018                                                        | October<br>2017                                      | October<br>2015                                       | 2013                                                            | 2010                                                            |  |  |
| Sales Activity                                                                                                                | 2020                                                                   | 10.4                                                 | <b>2018</b><br>37.4                                         | October<br>2017<br>8.5                               | October<br>2015<br>5.6                                | 24.8                                                            | <b>2010 44.7</b>                                                |  |  |
| Sales Activity  Dollar Volume                                                                                                 | 2020<br>625<br>\$397,887,007                                           | 2019<br>10.4<br>32.2                                 | 2018<br>37.4<br>78.6                                        | October 2017 8.5 50.7                                | October 2015 5.6 108.0                                | 2013<br>24.8<br>185.7                                           | 2010<br>44.7<br>264.1                                           |  |  |
| Sales Activity  Dollar Volume  New Listings                                                                                   | 2020<br>625<br>\$397,887,007<br>847                                    | 2019<br>10.4<br>32.2<br>-7.9                         | 2018<br>37.4<br>78.6<br>11.9                                | October 2017  8.5  50.7  10.9                        | October<br>2015<br>5.6<br>108.0<br>2.4                | 2013<br>24.8<br>185.7<br>-16.8                                  | 2010<br>44.7<br>264.1<br>-18.9                                  |  |  |
| Sales Activity  Dollar Volume  New Listings  Active Listings <sup>3</sup>                                                     | 2020<br>625<br>\$397,887,007<br>847<br>127                             | 2019<br>10.4<br>32.2<br>-7.9<br>-21.3                | 2018<br>37.4<br>78.6<br>11.9                                | October 2017  8.5  50.7  10.9  28.7                  | October 2015  5.6  108.0  2.4  -40.5                  | 2013<br>24.8<br>185.7<br>-16.8<br>-59.7                         | 2010<br>44.7<br>264.1<br>-18.9<br>-60.9                         |  |  |
| Sales Activity  Dollar Volume  New Listings  Active Listings   Sales to New Listings Ratio   4                                | 2020<br>625<br>\$397,887,007<br>847<br>127<br>73.8                     | 2019<br>10.4<br>32.2<br>-7.9<br>-21.3<br>61.5        | 2018<br>37.4<br>78.6<br>11.9<br>11.9<br>60.1                | October 2017  8.5  50.7  10.9  28.7  75.4            | October 2015  5.6  108.0  2.4  -40.5  71.6            | 2013<br>24.8<br>185.7<br>-16.8<br>-59.7<br>49.2                 | 2010<br>44.7<br>264.1<br>-18.9<br>-60.9<br>41.3                 |  |  |
| Sales Activity  Dollar Volume  New Listings  Active Listings   Sales to New Listings Ratio   Months of Inventory   5          | 2020<br>625<br>\$397,887,007<br>847<br>127<br>73.8<br>2.0              | 2019<br>10.4<br>32.2<br>-7.9<br>-21.3<br>61.5<br>2.8 | 2018<br>37.4<br>78.6<br>11.9<br>11.9<br>60.1<br>2.5         | October 2017  8.5  50.7  10.9  28.7  75.4  1.7       | October 2015  5.6  108.0  2.4  -40.5  71.6  3.6       | 2013<br>24.8<br>185.7<br>-16.8<br>-59.7<br>49.2<br>6.3          | 2010<br>44.7<br>264.1<br>-18.9<br>-60.9<br>41.3<br>7.5          |  |  |
| Sales Activity  Dollar Volume  New Listings  Active Listings  Sales to New Listings Ratio  Months of Inventory  Average Price | 2020<br>625<br>\$397,887,007<br>847<br>127<br>73.8<br>2.0<br>\$636,619 | 2019 10.4 32.2 -7.9 -21.3 61.5 2.8 19.7              | 2018<br>37.4<br>78.6<br>11.9<br>11.9<br>60.1<br>2.5<br>30.0 | October 2017  8.5  50.7  10.9  28.7  75.4  1.7  38.9 | October 2015  5.6  108.0  2.4  -40.5  71.6  3.6  97.0 | 2013<br>24.8<br>185.7<br>-16.8<br>-59.7<br>49.2<br>6.3<br>129.0 | 2010<br>44.7<br>264.1<br>-18.9<br>-60.9<br>41.3<br>7.5<br>151.7 |  |  |