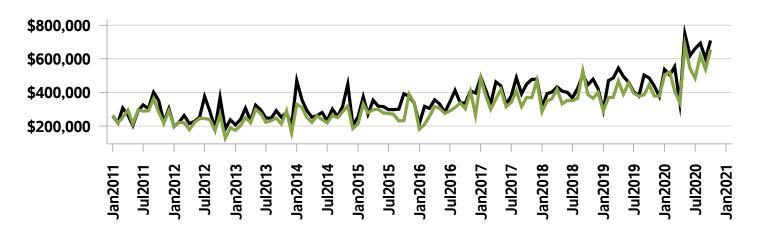

### Western District MLS® Residential Market Activity

Sales Activity (October only)

Active Listings (October only)

**New Listings (October only)** 

Months of Inventory (October only)

**Average Price and Median Price** 

## Western District MLS® Residential Market Activity

|                                                                                                                                  |                                                                              | Compared to <sup>6</sup>                             |                                                            |                                                      |                                                          |                                                        |                                                                 |
|----------------------------------------------------------------------------------------------------------------------------------|------------------------------------------------------------------------------|------------------------------------------------------|------------------------------------------------------------|------------------------------------------------------|----------------------------------------------------------|--------------------------------------------------------|-----------------------------------------------------------------|
| Actual                                                                                                                           | October<br>2020                                                              | October<br>2019                                      | October<br>2018                                            | October<br>2017                                      | October<br>2015                                          | October<br>2013                                        | October<br>2010                                                 |
| Sales Activity                                                                                                                   | 309                                                                          | 65.2                                                 | 88.4                                                       | 73.6                                                 | 40.5                                                     | 85.0                                                   | 119.1                                                           |
| Dollar Volume                                                                                                                    | \$228,657,058                                                                | 113.9                                                | 171.6                                                      | 175.2                                                | 204.9                                                    | 354.8                                                  | 488.8                                                           |
| New Listings                                                                                                                     | 263                                                                          | -17.8                                                | -5.1                                                       | 3.5                                                  | 9.1                                                      | -14.9                                                  | -15.7                                                           |
| Active Listings                                                                                                                  | 288                                                                          | -57.3                                                | -55.5                                                      | -50.4                                                | -68.0                                                    | -77.9                                                  | -77.4                                                           |
| Sales to New Listings Ratio 1                                                                                                    | 117.5                                                                        | 58.4                                                 | 59.2                                                       | 70.1                                                 | 91.3                                                     | 54.0                                                   | 45.2                                                            |
| Months of Inventory 2                                                                                                            | 0.9                                                                          | 3.6                                                  | 3.9                                                        | 3.3                                                  | 4.1                                                      | 7.8                                                    | 9.0                                                             |
| Average Price                                                                                                                    | \$739,990                                                                    | 29.4                                                 | 44.2                                                       | 58.5                                                 | 117.1                                                    | 145.8                                                  | 168.7                                                           |
| Median Price                                                                                                                     | \$623,000                                                                    | 27.4                                                 | 49.2                                                       | 57.7                                                 | 109.4                                                    | 139.6                                                  | 162.9                                                           |
| Sales to List Price Ratio                                                                                                        | 100.0                                                                        | 97.3                                                 | 97.9                                                       | 97.5                                                 | 96.4                                                     | 95.7                                                   | 95.8                                                            |
| Median Days on Market                                                                                                            | 18.0                                                                         | 31.0                                                 | 31.5                                                       | 31.5                                                 | 41.5                                                     | 60.0                                                   | 56.0                                                            |
|                                                                                                                                  |                                                                              | Compared to 6                                        |                                                            |                                                      |                                                          |                                                        |                                                                 |
|                                                                                                                                  |                                                                              |                                                      |                                                            | Compa                                                | red to <sup>6</sup>                                      |                                                        |                                                                 |
| Year-to-date                                                                                                                     | October<br>2020                                                              | October<br>2019                                      | October<br>2018                                            | October<br>2017                                      | October<br>2015                                          | October<br>2013                                        | October<br>2010                                                 |
| Year-to-date Sales Activity                                                                                                      |                                                                              |                                                      | ı                                                          | October                                              | October                                                  |                                                        | l                                                               |
|                                                                                                                                  | 2020                                                                         | 2019                                                 | 2018                                                       | October<br>2017                                      | October<br>2015                                          | 2013                                                   | 2010                                                            |
| Sales Activity                                                                                                                   | 2020                                                                         | <b>2019 25.6</b>                                     | <b>2018</b><br><b>37.5</b>                                 | October<br>2017<br>13.8                              | October<br>2015<br>12.0                                  | 39.8                                                   | 61.2                                                            |
| Sales Activity  Dollar Volume                                                                                                    | 2020<br>2,191<br>\$1,444,309,100                                             | 2019<br>25.6<br>52.8                                 | <b>2018 37.5 83.5</b>                                      | October 2017 13.8 58.2                               | October<br>2015<br>12.0<br>116.4                         | 2013<br>39.8<br>207.8                                  | 2010<br>61.2<br>265.8                                           |
| Sales Activity  Dollar Volume  New Listings                                                                                      | 2020<br>2,191<br>\$1,444,309,100<br>2,955                                    | 2019<br>25.6<br>52.8<br>-6.9                         | 2018<br>37.5<br>83.5<br>3.4                                | October 2017  13.8  58.2  3.4                        | October<br>2015<br>12.0<br>116.4<br>-10.4                | 2013<br>39.8<br>207.8<br>-22.5                         | 2010<br>61.2<br>265.8<br>-18.9                                  |
| Sales Activity  Dollar Volume  New Listings  Active Listings <sup>3</sup>                                                        | 2020<br>2,191<br>\$1,444,309,100<br>2,955<br>514                             | 2019<br>25.6<br>52.8<br>-6.9<br>-25.9                | 2018<br>37.5<br>83.5<br>3.4<br>-9.3                        | October 2017  13.8  58.2  3.4  -0.1                  | October 2015  12.0  116.4  -10.4  -51.8                  | 2013<br>39.8<br>207.8<br>-22.5<br>-63.2                | 2010<br>61.2<br>265.8<br>-18.9<br>-61.3                         |
| Sales Activity  Dollar Volume  New Listings  Active Listings   Sales to New Listings Ratio   4                                   | 2020<br>2,191<br>\$1,444,309,100<br>2,955<br>514<br>74.1                     | 2019<br>25.6<br>52.8<br>-6.9<br>-25.9                | 2018<br>37.5<br>83.5<br>3.4<br>-9.3<br>55.7                | October 2017  13.8  58.2  3.4  -0.1  67.3            | October 2015  12.0  116.4  -10.4  -51.8  59.3            | 2013<br>39.8<br>207.8<br>-22.5<br>-63.2<br>41.1        | 2010<br>61.2<br>265.8<br>-18.9<br>-61.3<br>37.3                 |
| Sales Activity  Dollar Volume  New Listings  Active Listings   Sales to New Listings Ratio   Months of Inventory   5             | 2020<br>2,191<br>\$1,444,309,100<br>2,955<br>514<br>74.1<br>2.3              | 2019<br>25.6<br>52.8<br>-6.9<br>-25.9<br>55.0<br>4.0 | 2018<br>37.5<br>83.5<br>3.4<br>-9.3<br>55.7<br>3.6         | October 2017  13.8  58.2  3.4  -0.1  67.3  2.7       | October 2015  12.0  116.4  -10.4  -51.8  59.3  5.5       | 2013<br>39.8<br>207.8<br>-22.5<br>-63.2<br>41.1<br>8.9 | 2010<br>61.2<br>265.8<br>-18.9<br>-61.3<br>37.3<br>9.8          |
| Sales Activity  Dollar Volume  New Listings  Active Listings   Sales to New Listings Ratio   Months of Inventory   Average Price | 2020<br>2,191<br>\$1,444,309,100<br>2,955<br>514<br>74.1<br>2.3<br>\$659,201 | 2019 25.6 52.8 -6.9 -25.9 55.0 4.0 21.7              | 2018<br>37.5<br>83.5<br>3.4<br>-9.3<br>55.7<br>3.6<br>33.4 | October 2017  13.8  58.2  3.4  -0.1  67.3  2.7  39.0 | October 2015  12.0  116.4  -10.4  -51.8  59.3  5.5  93.1 | 2013<br>39.8<br>207.8<br>-22.5<br>-63.2<br>41.1<br>8.9 | 2010<br>61.2<br>265.8<br>-18.9<br>-61.3<br>37.3<br>9.8<br>126.9 |