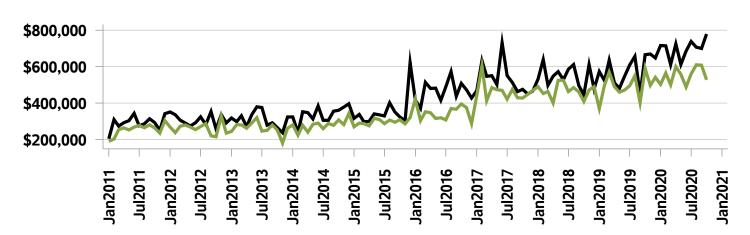

### Western District MLS® Residential Market Activity

Sales Activity (October only)

Active Listings (October only)

**New Listings (October only)** 

Months of Inventory (October only)

**Average Price and Median Price** 

### Western District MLS® Residential Market Activity