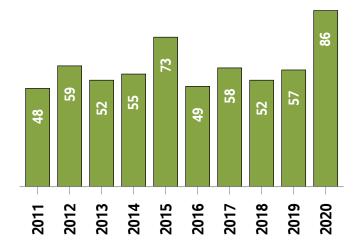

#### **Sales Activity (October Year-to-date)**

## Western District MLS® Residential Market Activity

|                                                                                                                                  |                                                                              | Compared to <sup>6</sup>                             |                                                            |                                                      |                                                          |                                                        |                                                                 |
|----------------------------------------------------------------------------------------------------------------------------------|------------------------------------------------------------------------------|------------------------------------------------------|------------------------------------------------------------|------------------------------------------------------|----------------------------------------------------------|--------------------------------------------------------|-----------------------------------------------------------------|
| Actual                                                                                                                           | October<br>2020                                                              | October<br>2019                                      | October<br>2018                                            | October<br>2017                                      | October<br>2015                                          | October<br>2013                                        | October<br>2010                                                 |
| Sales Activity                                                                                                                   | 309                                                                          | 65.2                                                 | 88.4                                                       | 73.6                                                 | 40.5                                                     | 85.0                                                   | 119.1                                                           |
| Dollar Volume                                                                                                                    | \$228,657,058                                                                | 113.9                                                | 171.6                                                      | 175.2                                                | 204.9                                                    | 354.8                                                  | 488.8                                                           |
| New Listings                                                                                                                     | 263                                                                          | -17.8                                                | -5.1                                                       | 3.5                                                  | 9.1                                                      | -14.9                                                  | -15.7                                                           |
| Active Listings                                                                                                                  | 288                                                                          | -57.3                                                | -55.5                                                      | -50.4                                                | -68.0                                                    | -77.9                                                  | -77.4                                                           |
| Sales to New Listings Ratio 1                                                                                                    | 117.5                                                                        | 58.4                                                 | 59.2                                                       | 70.1                                                 | 91.3                                                     | 54.0                                                   | 45.2                                                            |
| Months of Inventory 2                                                                                                            | 0.9                                                                          | 3.6                                                  | 3.9                                                        | 3.3                                                  | 4.1                                                      | 7.8                                                    | 9.0                                                             |
| Average Price                                                                                                                    | \$739,990                                                                    | 29.4                                                 | 44.2                                                       | 58.5                                                 | 117.1                                                    | 145.8                                                  | 168.7                                                           |
| Median Price                                                                                                                     | \$623,000                                                                    | 27.4                                                 | 49.2                                                       | 57.7                                                 | 109.4                                                    | 139.6                                                  | 162.9                                                           |
| Sales to List Price Ratio                                                                                                        | 100.0                                                                        | 97.3                                                 | 97.9                                                       | 97.5                                                 | 96.4                                                     | 95.7                                                   | 95.8                                                            |
| Median Days on Market                                                                                                            | 18.0                                                                         | 31.0                                                 | 31.5                                                       | 31.5                                                 | 41.5                                                     | 60.0                                                   | 56.0                                                            |
|                                                                                                                                  |                                                                              | Compared to 6                                        |                                                            |                                                      |                                                          |                                                        |                                                                 |
|                                                                                                                                  |                                                                              |                                                      |                                                            | Compa                                                | red to <sup>6</sup>                                      |                                                        |                                                                 |
| Year-to-date                                                                                                                     | October<br>2020                                                              | October<br>2019                                      | October<br>2018                                            | October<br>2017                                      | October<br>2015                                          | October<br>2013                                        | October<br>2010                                                 |
| Year-to-date Sales Activity                                                                                                      |                                                                              |                                                      | ı                                                          | October                                              | October                                                  |                                                        | l                                                               |
|                                                                                                                                  | 2020                                                                         | 2019                                                 | 2018                                                       | October<br>2017                                      | October<br>2015                                          | 2013                                                   | 2010                                                            |
| Sales Activity                                                                                                                   | 2020                                                                         | <b>2019 25.6</b>                                     | <b>2018</b><br><b>37.5</b>                                 | October<br>2017<br>13.8                              | October<br>2015<br>12.0                                  | 39.8                                                   | 61.2                                                            |
| Sales Activity  Dollar Volume                                                                                                    | 2020<br>2,191<br>\$1,444,309,100                                             | 2019<br>25.6<br>52.8                                 | <b>2018 37.5 83.5</b>                                      | October 2017 13.8 58.2                               | October<br>2015<br>12.0<br>116.4                         | 2013<br>39.8<br>207.8                                  | 2010<br>61.2<br>265.8                                           |
| Sales Activity  Dollar Volume  New Listings                                                                                      | 2020<br>2,191<br>\$1,444,309,100<br>2,955                                    | 2019<br>25.6<br>52.8<br>-6.9                         | 2018<br>37.5<br>83.5<br>3.4                                | October 2017  13.8  58.2  3.4                        | October<br>2015<br>12.0<br>116.4<br>-10.4                | 2013<br>39.8<br>207.8<br>-22.5                         | 2010<br>61.2<br>265.8<br>-18.9                                  |
| Sales Activity  Dollar Volume  New Listings  Active Listings <sup>3</sup>                                                        | 2020<br>2,191<br>\$1,444,309,100<br>2,955<br>514                             | 2019<br>25.6<br>52.8<br>-6.9<br>-25.9                | 2018<br>37.5<br>83.5<br>3.4<br>-9.3                        | October 2017  13.8  58.2  3.4  -0.1                  | October 2015  12.0  116.4  -10.4  -51.8                  | 2013<br>39.8<br>207.8<br>-22.5<br>-63.2                | 2010<br>61.2<br>265.8<br>-18.9<br>-61.3                         |
| Sales Activity  Dollar Volume  New Listings  Active Listings   Sales to New Listings Ratio   4                                   | 2020<br>2,191<br>\$1,444,309,100<br>2,955<br>514<br>74.1                     | 2019<br>25.6<br>52.8<br>-6.9<br>-25.9                | 2018<br>37.5<br>83.5<br>3.4<br>-9.3<br>55.7                | October 2017  13.8  58.2  3.4  -0.1  67.3            | October 2015  12.0  116.4  -10.4  -51.8  59.3            | 2013<br>39.8<br>207.8<br>-22.5<br>-63.2<br>41.1        | 2010<br>61.2<br>265.8<br>-18.9<br>-61.3<br>37.3                 |
| Sales Activity  Dollar Volume  New Listings  Active Listings   Sales to New Listings Ratio   Months of Inventory   5             | 2020<br>2,191<br>\$1,444,309,100<br>2,955<br>514<br>74.1<br>2.3              | 2019<br>25.6<br>52.8<br>-6.9<br>-25.9<br>55.0<br>4.0 | 2018<br>37.5<br>83.5<br>3.4<br>-9.3<br>55.7<br>3.6         | October 2017  13.8  58.2  3.4  -0.1  67.3  2.7       | October 2015  12.0  116.4  -10.4  -51.8  59.3  5.5       | 2013<br>39.8<br>207.8<br>-22.5<br>-63.2<br>41.1<br>8.9 | 2010<br>61.2<br>265.8<br>-18.9<br>-61.3<br>37.3<br>9.8          |
| Sales Activity  Dollar Volume  New Listings  Active Listings   Sales to New Listings Ratio   Months of Inventory   Average Price | 2020<br>2,191<br>\$1,444,309,100<br>2,955<br>514<br>74.1<br>2.3<br>\$659,201 | 2019 25.6 52.8 -6.9 -25.9 55.0 4.0 21.7              | 2018<br>37.5<br>83.5<br>3.4<br>-9.3<br>55.7<br>3.6<br>33.4 | October 2017  13.8  58.2  3.4  -0.1  67.3  2.7  39.0 | October 2015  12.0  116.4  -10.4  -51.8  59.3  5.5  93.1 | 2013<br>39.8<br>207.8<br>-22.5<br>-63.2<br>41.1<br>8.9 | 2010<br>61.2<br>265.8<br>-18.9<br>-61.3<br>37.3<br>9.8<br>126.9 |