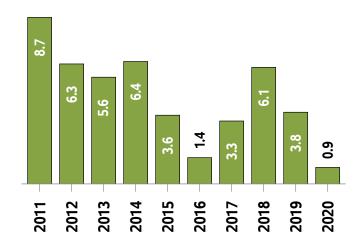

### Western District MLS® Residential Market Activity

Sales Activity (October only)

Active Listings (October only)

**New Listings (October only)** 

Months of Inventory (October only)

**Average Price and Median Price** 

#### **Months of Inventory** <sup>2</sup> (October Year-to-date)

¹ The year-to-date active listings figure is a monthly average of the number of homes on the market at the end of each month so far this year

<sup>&</sup>lt;sup>2</sup> Average active listings January to the current month/average of sales January to the current month