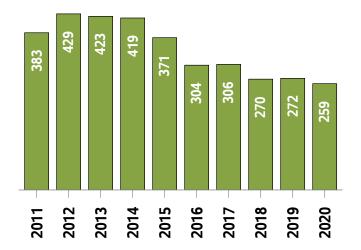

#### **New Listings (October Year-to-date)**

**Active Listings** <sup>1</sup> (October Year-to-date)

## Western District MLS® Residential Market Activity

|                                                                                                                                  |                                                                              | Compared to <sup>6</sup>                             |                                                            |                                                      |                                                          |                                                        |                                                                 |
|----------------------------------------------------------------------------------------------------------------------------------|------------------------------------------------------------------------------|------------------------------------------------------|------------------------------------------------------------|------------------------------------------------------|----------------------------------------------------------|--------------------------------------------------------|-----------------------------------------------------------------|
| Actual                                                                                                                           | October<br>2020                                                              | October<br>2019                                      | October<br>2018                                            | October<br>2017                                      | October<br>2015                                          | October<br>2013                                        | October<br>2010                                                 |
| Sales Activity                                                                                                                   | 309                                                                          | 65.2                                                 | 88.4                                                       | 73.6                                                 | 40.5                                                     | 85.0                                                   | 119.1                                                           |
| Dollar Volume                                                                                                                    | \$228,657,058                                                                | 113.9                                                | 171.6                                                      | 175.2                                                | 204.9                                                    | 354.8                                                  | 488.8                                                           |
| New Listings                                                                                                                     | 263                                                                          | -17.8                                                | -5.1                                                       | 3.5                                                  | 9.1                                                      | -14.9                                                  | -15.7                                                           |
| Active Listings                                                                                                                  | 288                                                                          | -57.3                                                | -55.5                                                      | -50.4                                                | -68.0                                                    | -77.9                                                  | -77.4                                                           |
| Sales to New Listings Ratio 1                                                                                                    | 117.5                                                                        | 58.4                                                 | 59.2                                                       | 70.1                                                 | 91.3                                                     | 54.0                                                   | 45.2                                                            |
| Months of Inventory 2                                                                                                            | 0.9                                                                          | 3.6                                                  | 3.9                                                        | 3.3                                                  | 4.1                                                      | 7.8                                                    | 9.0                                                             |
| Average Price                                                                                                                    | \$739,990                                                                    | 29.4                                                 | 44.2                                                       | 58.5                                                 | 117.1                                                    | 145.8                                                  | 168.7                                                           |
| Median Price                                                                                                                     | \$623,000                                                                    | 27.4                                                 | 49.2                                                       | 57.7                                                 | 109.4                                                    | 139.6                                                  | 162.9                                                           |
| Sales to List Price Ratio                                                                                                        | 100.0                                                                        | 97.3                                                 | 97.9                                                       | 97.5                                                 | 96.4                                                     | 95.7                                                   | 95.8                                                            |
| Median Days on Market                                                                                                            | 18.0                                                                         | 31.0                                                 | 31.5                                                       | 31.5                                                 | 41.5                                                     | 60.0                                                   | 56.0                                                            |
|                                                                                                                                  |                                                                              | Compared to 6                                        |                                                            |                                                      |                                                          |                                                        |                                                                 |
|                                                                                                                                  |                                                                              |                                                      |                                                            | Compa                                                | red to <sup>6</sup>                                      |                                                        |                                                                 |
| Year-to-date                                                                                                                     | October<br>2020                                                              | October<br>2019                                      | October<br>2018                                            | October<br>2017                                      | October<br>2015                                          | October<br>2013                                        | October<br>2010                                                 |
| Year-to-date Sales Activity                                                                                                      |                                                                              |                                                      | ı                                                          | October                                              | October                                                  |                                                        | l                                                               |
|                                                                                                                                  | 2020                                                                         | 2019                                                 | 2018                                                       | October<br>2017                                      | October<br>2015                                          | 2013                                                   | 2010                                                            |
| Sales Activity                                                                                                                   | 2020                                                                         | <b>2019 25.6</b>                                     | <b>2018</b><br><b>37.5</b>                                 | October<br>2017<br>13.8                              | October<br>2015<br>12.0                                  | 39.8                                                   | 61.2                                                            |
| Sales Activity  Dollar Volume                                                                                                    | 2020<br>2,191<br>\$1,444,309,100                                             | 2019<br>25.6<br>52.8                                 | <b>2018 37.5 83.5</b>                                      | October 2017 13.8 58.2                               | October<br>2015<br>12.0<br>116.4                         | 2013<br>39.8<br>207.8                                  | 2010<br>61.2<br>265.8                                           |
| Sales Activity  Dollar Volume  New Listings                                                                                      | 2020<br>2,191<br>\$1,444,309,100<br>2,955                                    | 2019<br>25.6<br>52.8<br>-6.9                         | 2018<br>37.5<br>83.5<br>3.4                                | October 2017  13.8  58.2  3.4                        | October<br>2015<br>12.0<br>116.4<br>-10.4                | 2013<br>39.8<br>207.8<br>-22.5                         | 2010<br>61.2<br>265.8<br>-18.9                                  |
| Sales Activity  Dollar Volume  New Listings  Active Listings <sup>3</sup>                                                        | 2020<br>2,191<br>\$1,444,309,100<br>2,955<br>514                             | 2019<br>25.6<br>52.8<br>-6.9<br>-25.9                | 2018<br>37.5<br>83.5<br>3.4<br>-9.3                        | October 2017  13.8  58.2  3.4  -0.1                  | October 2015  12.0  116.4  -10.4  -51.8                  | 2013<br>39.8<br>207.8<br>-22.5<br>-63.2                | 2010<br>61.2<br>265.8<br>-18.9<br>-61.3                         |
| Sales Activity  Dollar Volume  New Listings  Active Listings   Sales to New Listings Ratio   4                                   | 2020<br>2,191<br>\$1,444,309,100<br>2,955<br>514<br>74.1                     | 2019<br>25.6<br>52.8<br>-6.9<br>-25.9                | 2018<br>37.5<br>83.5<br>3.4<br>-9.3<br>55.7                | October 2017  13.8  58.2  3.4  -0.1  67.3            | October 2015  12.0  116.4  -10.4  -51.8  59.3            | 2013<br>39.8<br>207.8<br>-22.5<br>-63.2<br>41.1        | 2010<br>61.2<br>265.8<br>-18.9<br>-61.3<br>37.3                 |
| Sales Activity  Dollar Volume  New Listings  Active Listings   Sales to New Listings Ratio   Months of Inventory   5             | 2020<br>2,191<br>\$1,444,309,100<br>2,955<br>514<br>74.1<br>2.3              | 2019<br>25.6<br>52.8<br>-6.9<br>-25.9<br>55.0<br>4.0 | 2018<br>37.5<br>83.5<br>3.4<br>-9.3<br>55.7<br>3.6         | October 2017  13.8  58.2  3.4  -0.1  67.3  2.7       | October 2015  12.0  116.4  -10.4  -51.8  59.3  5.5       | 2013<br>39.8<br>207.8<br>-22.5<br>-63.2<br>41.1<br>8.9 | 2010<br>61.2<br>265.8<br>-18.9<br>-61.3<br>37.3<br>9.8          |
| Sales Activity  Dollar Volume  New Listings  Active Listings   Sales to New Listings Ratio   Months of Inventory   Average Price | 2020<br>2,191<br>\$1,444,309,100<br>2,955<br>514<br>74.1<br>2.3<br>\$659,201 | 2019 25.6 52.8 -6.9 -25.9 55.0 4.0 21.7              | 2018<br>37.5<br>83.5<br>3.4<br>-9.3<br>55.7<br>3.6<br>33.4 | October 2017  13.8  58.2  3.4  -0.1  67.3  2.7  39.0 | October 2015  12.0  116.4  -10.4  -51.8  59.3  5.5  93.1 | 2013<br>39.8<br>207.8<br>-22.5<br>-63.2<br>41.1<br>8.9 | 2010<br>61.2<br>265.8<br>-18.9<br>-61.3<br>37.3<br>9.8<br>126.9 |