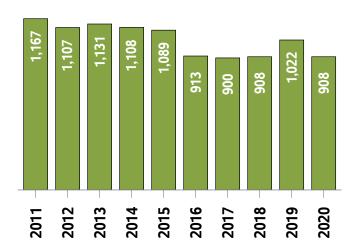

#### **New Listings (October Year-to-date)**

**Active Listings** <sup>1</sup> (October Year-to-date)