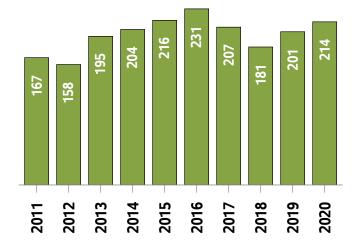

#### **Sales Activity (October Year-to-date)**

#### **New Listings (October Year-to-date)**

**Active Listings** <sup>1</sup> (October Year-to-date)