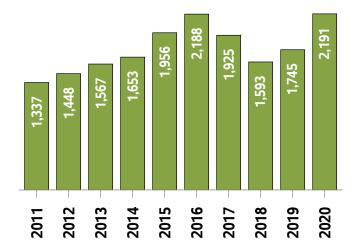

#### **Sales Activity (October Year-to-date)**

## Western District MLS® Residential Market Activity

|                                                                                                                                  |                                                                              | Compared to <sup>6</sup>                             |                                                            |                                                      |                                                          |                                                        |                                                                 |
|----------------------------------------------------------------------------------------------------------------------------------|------------------------------------------------------------------------------|------------------------------------------------------|------------------------------------------------------------|------------------------------------------------------|----------------------------------------------------------|--------------------------------------------------------|-----------------------------------------------------------------|
| Actual                                                                                                                           | October<br>2020                                                              | October<br>2019                                      | October<br>2018                                            | October<br>2017                                      | October<br>2015                                          | October<br>2013                                        | October<br>2010                                                 |
| Sales Activity                                                                                                                   | 309                                                                          | 65.2                                                 | 88.4                                                       | 73.6                                                 | 40.5                                                     | 85.0                                                   | 119.1                                                           |
| Dollar Volume                                                                                                                    | \$228,657,058                                                                | 113.9                                                | 171.6                                                      | 175.2                                                | 204.9                                                    | 354.8                                                  | 488.8                                                           |
| New Listings                                                                                                                     | 263                                                                          | -17.8                                                | -5.1                                                       | 3.5                                                  | 9.1                                                      | -14.9                                                  | -15.7                                                           |
| Active Listings                                                                                                                  | 288                                                                          | -57.3                                                | -55.5                                                      | -50.4                                                | -68.0                                                    | -77.9                                                  | -77.4                                                           |
| Sales to New Listings Ratio 1                                                                                                    | 117.5                                                                        | 58.4                                                 | 59.2                                                       | 70.1                                                 | 91.3                                                     | 54.0                                                   | 45.2                                                            |
| Months of Inventory 2                                                                                                            | 0.9                                                                          | 3.6                                                  | 3.9                                                        | 3.3                                                  | 4.1                                                      | 7.8                                                    | 9.0                                                             |
| Average Price                                                                                                                    | \$739,990                                                                    | 29.4                                                 | 44.2                                                       | 58.5                                                 | 117.1                                                    | 145.8                                                  | 168.7                                                           |
| Median Price                                                                                                                     | \$623,000                                                                    | 27.4                                                 | 49.2                                                       | 57.7                                                 | 109.4                                                    | 139.6                                                  | 162.9                                                           |
| Sales to List Price Ratio                                                                                                        | 100.0                                                                        | 97.3                                                 | 97.9                                                       | 97.5                                                 | 96.4                                                     | 95.7                                                   | 95.8                                                            |
| Median Days on Market                                                                                                            | 18.0                                                                         | 31.0                                                 | 31.5                                                       | 31.5                                                 | 41.5                                                     | 60.0                                                   | 56.0                                                            |
|                                                                                                                                  |                                                                              | Compared to 6                                        |                                                            |                                                      |                                                          |                                                        |                                                                 |
|                                                                                                                                  |                                                                              |                                                      |                                                            | Compa                                                | red to <sup>6</sup>                                      |                                                        |                                                                 |
| Year-to-date                                                                                                                     | October<br>2020                                                              | October<br>2019                                      | October<br>2018                                            | October<br>2017                                      | October<br>2015                                          | October<br>2013                                        | October<br>2010                                                 |
| Year-to-date Sales Activity                                                                                                      |                                                                              |                                                      | ı                                                          | October                                              | October                                                  |                                                        | l                                                               |
|                                                                                                                                  | 2020                                                                         | 2019                                                 | 2018                                                       | October<br>2017                                      | October<br>2015                                          | 2013                                                   | 2010                                                            |
| Sales Activity                                                                                                                   | 2020                                                                         | <b>2019 25.6</b>                                     | <b>2018</b><br><b>37.5</b>                                 | October<br>2017<br>13.8                              | October<br>2015<br>12.0                                  | 39.8                                                   | 61.2                                                            |
| Sales Activity  Dollar Volume                                                                                                    | 2020<br>2,191<br>\$1,444,309,100                                             | 2019<br>25.6<br>52.8                                 | <b>2018 37.5 83.5</b>                                      | October 2017 13.8 58.2                               | October<br>2015<br>12.0<br>116.4                         | 2013<br>39.8<br>207.8                                  | 2010<br>61.2<br>265.8                                           |
| Sales Activity  Dollar Volume  New Listings                                                                                      | 2020<br>2,191<br>\$1,444,309,100<br>2,955                                    | 2019<br>25.6<br>52.8<br>-6.9                         | 2018<br>37.5<br>83.5<br>3.4                                | October 2017  13.8  58.2  3.4                        | October<br>2015<br>12.0<br>116.4<br>-10.4                | 2013<br>39.8<br>207.8<br>-22.5                         | 2010<br>61.2<br>265.8<br>-18.9                                  |
| Sales Activity  Dollar Volume  New Listings  Active Listings <sup>3</sup>                                                        | 2020<br>2,191<br>\$1,444,309,100<br>2,955<br>514                             | 2019<br>25.6<br>52.8<br>-6.9<br>-25.9                | 2018<br>37.5<br>83.5<br>3.4<br>-9.3                        | October 2017  13.8  58.2  3.4  -0.1                  | October 2015  12.0  116.4  -10.4  -51.8                  | 2013<br>39.8<br>207.8<br>-22.5<br>-63.2                | 2010<br>61.2<br>265.8<br>-18.9<br>-61.3                         |
| Sales Activity  Dollar Volume  New Listings  Active Listings   Sales to New Listings Ratio   4                                   | 2020<br>2,191<br>\$1,444,309,100<br>2,955<br>514<br>74.1                     | 2019<br>25.6<br>52.8<br>-6.9<br>-25.9                | 2018<br>37.5<br>83.5<br>3.4<br>-9.3<br>55.7                | October 2017  13.8  58.2  3.4  -0.1  67.3            | October 2015  12.0  116.4  -10.4  -51.8  59.3            | 2013<br>39.8<br>207.8<br>-22.5<br>-63.2<br>41.1        | 2010<br>61.2<br>265.8<br>-18.9<br>-61.3<br>37.3                 |
| Sales Activity  Dollar Volume  New Listings  Active Listings   Sales to New Listings Ratio   Months of Inventory   5             | 2020<br>2,191<br>\$1,444,309,100<br>2,955<br>514<br>74.1<br>2.3              | 2019<br>25.6<br>52.8<br>-6.9<br>-25.9<br>55.0<br>4.0 | 2018<br>37.5<br>83.5<br>3.4<br>-9.3<br>55.7<br>3.6         | October 2017  13.8  58.2  3.4  -0.1  67.3  2.7       | October 2015  12.0  116.4  -10.4  -51.8  59.3  5.5       | 2013<br>39.8<br>207.8<br>-22.5<br>-63.2<br>41.1<br>8.9 | 2010<br>61.2<br>265.8<br>-18.9<br>-61.3<br>37.3<br>9.8          |
| Sales Activity  Dollar Volume  New Listings  Active Listings   Sales to New Listings Ratio   Months of Inventory   Average Price | 2020<br>2,191<br>\$1,444,309,100<br>2,955<br>514<br>74.1<br>2.3<br>\$659,201 | 2019 25.6 52.8 -6.9 -25.9 55.0 4.0 21.7              | 2018<br>37.5<br>83.5<br>3.4<br>-9.3<br>55.7<br>3.6<br>33.4 | October 2017  13.8  58.2  3.4  -0.1  67.3  2.7  39.0 | October 2015  12.0  116.4  -10.4  -51.8  59.3  5.5  93.1 | 2013<br>39.8<br>207.8<br>-22.5<br>-63.2<br>41.1<br>8.9 | 2010<br>61.2<br>265.8<br>-18.9<br>-61.3<br>37.3<br>9.8<br>126.9 |