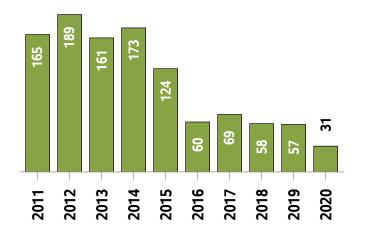

## Meaford (MUNI) MLS® Residential Market Activity

Sales Activity (October only)

**Active Listings (October only)** 

**New Listings (October only)** 

Months of Inventory (October only)

**Average Price and Median Price** 

# Meaford (MUNI) MLS® Residential Market Activity

|                                                                                                                               |                                                                       |                                                              |                                                      | Compa                                                  | Compared to <sup>6</sup>                          |                                                                  |                                                                 |  |  |  |  |
|-------------------------------------------------------------------------------------------------------------------------------|-----------------------------------------------------------------------|--------------------------------------------------------------|------------------------------------------------------|--------------------------------------------------------|---------------------------------------------------|------------------------------------------------------------------|-----------------------------------------------------------------|--|--|--|--|
| Actual                                                                                                                        | October<br>2020                                                       | October<br>2019                                              | October<br>2018                                      | October<br>2017                                        | October<br>2015                                   | October<br>2013                                                  | October<br>2010                                                 |  |  |  |  |
| Sales Activity                                                                                                                | 32                                                                    | 60.0                                                         | 60.0                                                 | 88.2                                                   | 100.0                                             | 146.2                                                            | 68.4                                                            |  |  |  |  |
| Dollar Volume                                                                                                                 | \$22,685,000                                                          | 133.1                                                        | 154.7                                                | 197.2                                                  | 261.7                                             | 592.1                                                            | 292.0                                                           |  |  |  |  |
| New Listings                                                                                                                  | 20                                                                    | -25.9                                                        | -4.8                                                 | 11.1                                                   | 11.1                                              | -44.4                                                            | -9.1                                                            |  |  |  |  |
| Active Listings                                                                                                               | 31                                                                    | -45.6                                                        | -46.6                                                | -55.1                                                  | -75.0                                             | -80.7                                                            | -76.5                                                           |  |  |  |  |
| Sales to New Listings Ratio 1                                                                                                 | 160.0                                                                 | 74.1                                                         | 95.2                                                 | 94.4                                                   | 88.9                                              | 36.1                                                             | 86.4                                                            |  |  |  |  |
| Months of Inventory 2                                                                                                         | 1.0                                                                   | 2.9                                                          | 2.9                                                  | 4.1                                                    | 7.8                                               | 12.4                                                             | 6.9                                                             |  |  |  |  |
| Average Price                                                                                                                 | \$708,906                                                             | 45.7                                                         | 59.2                                                 | 57.9                                                   | 80.8                                              | 181.2                                                            | 132.7                                                           |  |  |  |  |
| Median Price                                                                                                                  | \$654,000                                                             | 47.0                                                         | 68.8                                                 | 76.8                                                   | 181.2                                             | 207.0                                                            | 125.5                                                           |  |  |  |  |
| Sales to List Price Ratio                                                                                                     | 98.4                                                                  | 97.7                                                         | 96.5                                                 | 97.1                                                   | 93.8                                              | 95.2                                                             | 95.0                                                            |  |  |  |  |
| Median Days on Market                                                                                                         | 31.5                                                                  | 36.5                                                         | 24.5                                                 | 34.0                                                   | 89.0                                              | 41.0                                                             | 84.0                                                            |  |  |  |  |
|                                                                                                                               |                                                                       |                                                              |                                                      |                                                        |                                                   |                                                                  |                                                                 |  |  |  |  |
|                                                                                                                               |                                                                       |                                                              |                                                      | Compa                                                  | red to <sup>6</sup>                               |                                                                  |                                                                 |  |  |  |  |
| Year-to-date                                                                                                                  | October<br>2020                                                       | October<br>2019                                              | October<br>2018                                      | October 2017                                           | October<br>2015                                   | October<br>2013                                                  | October<br>2010                                                 |  |  |  |  |
| Year-to-date Sales Activity                                                                                                   |                                                                       |                                                              | I                                                    | October                                                | October                                           | I                                                                | I                                                               |  |  |  |  |
|                                                                                                                               | 2020                                                                  | 2019                                                         | 2018                                                 | October<br>2017                                        | October<br>2015                                   | 2013                                                             | 2010                                                            |  |  |  |  |
| Sales Activity                                                                                                                | 2020                                                                  | 25.0                                                         | <b>2018</b><br>14.5                                  | October<br>2017<br>4.6                                 | October<br>2015<br>6.2                            | 31.4                                                             | 28.9                                                            |  |  |  |  |
| Sales Activity  Dollar Volume                                                                                                 | 2020<br>205<br>\$132,238,148                                          | 2019<br>25.0<br>76.1                                         | 2018<br>14.5<br>77.2                                 | October 2017 4.6 65.5                                  | October 2015 6.2 116.8                            | 2013<br>31.4<br>211.9                                            | 2010<br>28.9<br>204.3                                           |  |  |  |  |
| Sales Activity  Dollar Volume  New Listings                                                                                   | 2020<br>205<br>\$132,238,148<br>259                                   | 2019<br>25.0<br>76.1<br>-4.8                                 | 2018<br>14.5<br>77.2<br>-4.1                         | October<br>2017<br>4.6<br>65.5<br>-15.4                | October<br>2015<br>6.2<br>116.8<br>-30.2          | 2013<br>31.4<br>211.9<br>-38.8                                   | 2010<br>28.9<br>204.3<br>-27.9                                  |  |  |  |  |
| Sales Activity  Dollar Volume  New Listings  Active Listings <sup>3</sup>                                                     | 2020<br>205<br>\$132,238,148<br>259<br>50                             | 2019<br>25.0<br>76.1<br>-4.8<br>-18.6                        | 2018<br>14.5<br>77.2<br>-4.1<br>-12.1                | October<br>2017<br>4.6<br>65.5<br>-15.4<br>-25.1       | October 2015 6.2 116.8 -30.2 -65.0                | 2013<br>31.4<br>211.9<br>-38.8<br>-71.9                          | 2010<br>28.9<br>204.3<br>-27.9<br>-68.2                         |  |  |  |  |
| Sales Activity  Dollar Volume  New Listings  Active Listings   Sales to New Listings Ratio   4                                | 2020<br>205<br>\$132,238,148<br>259<br>50<br>79.2                     | 2019<br>25.0<br>76.1<br>-4.8<br>-18.6<br>60.3                | 2018<br>14.5<br>77.2<br>-4.1<br>-12.1<br>66.3        | October 2017  4.6  65.5  -15.4  -25.1  64.1            | October 2015 6.2 116.8 -30.2 -65.0 52.0           | 2013<br>31.4<br>211.9<br>-38.8<br>-71.9<br>36.9                  | 2010<br>28.9<br>204.3<br>-27.9<br>-68.2<br>44.3                 |  |  |  |  |
| Sales Activity  Dollar Volume  New Listings  Active Listings  Sales to New Listings Ratio  Months of Inventory                | 2020<br>205<br>\$132,238,148<br>259<br>50<br>79.2<br>2.4              | 2019<br>25.0<br>76.1<br>-4.8<br>-18.6<br>60.3<br>3.7         | 2018<br>14.5<br>77.2<br>-4.1<br>-12.1<br>66.3<br>3.2 | October 2017  4.6  65.5  -15.4  -25.1  64.1  3.4       | October 2015 6.2 116.8 -30.2 -65.0 52.0 7.4       | 2013<br>31.4<br>211.9<br>-38.8<br>-71.9<br>36.9<br>11.4          | 2010<br>28.9<br>204.3<br>-27.9<br>-68.2<br>44.3<br>9.9          |  |  |  |  |
| Sales Activity  Dollar Volume  New Listings  Active Listings  Sales to New Listings Ratio  Months of Inventory  Average Price | 2020<br>205<br>\$132,238,148<br>259<br>50<br>79.2<br>2.4<br>\$645,064 | 2019<br>25.0<br>76.1<br>-4.8<br>-18.6<br>60.3<br>3.7<br>40.8 | 2018  14.5  77.2  -4.1  -12.1  66.3  3.2  54.7       | October 2017  4.6  65.5  -15.4  -25.1  64.1  3.4  58.2 | October 2015 6.2 116.8 -30.2 -65.0 52.0 7.4 104.1 | 2013<br>31.4<br>211.9<br>-38.8<br>-71.9<br>36.9<br>11.4<br>137.4 | 2010<br>28.9<br>204.3<br>-27.9<br>-68.2<br>44.3<br>9.9<br>136.0 |  |  |  |  |