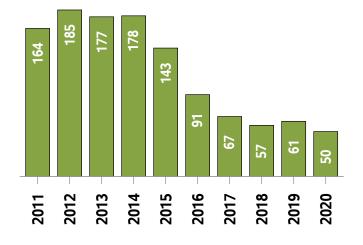

#### **Months of Inventory** <sup>2</sup> (October Year-to-date)

¹ The year-to-date active listings figure is a monthly average of the number of homes on the market at the end of each month so far this year

## Western District MLS® Residential Market Activity

|                                                                                                                                  |                                                                              | Compared to <sup>6</sup>                             |                                                            |                                                      |                                                          |                                                        |                                                                 |
|----------------------------------------------------------------------------------------------------------------------------------|------------------------------------------------------------------------------|------------------------------------------------------|------------------------------------------------------------|------------------------------------------------------|----------------------------------------------------------|--------------------------------------------------------|-----------------------------------------------------------------|
| Actual                                                                                                                           | October<br>2020                                                              | October<br>2019                                      | October<br>2018                                            | October<br>2017                                      | October<br>2015                                          | October<br>2013                                        | October<br>2010                                                 |
| Sales Activity                                                                                                                   | 309                                                                          | 65.2                                                 | 88.4                                                       | 73.6                                                 | 40.5                                                     | 85.0                                                   | 119.1                                                           |
| Dollar Volume                                                                                                                    | \$228,657,058                                                                | 113.9                                                | 171.6                                                      | 175.2                                                | 204.9                                                    | 354.8                                                  | 488.8                                                           |
| New Listings                                                                                                                     | 263                                                                          | -17.8                                                | -5.1                                                       | 3.5                                                  | 9.1                                                      | -14.9                                                  | -15.7                                                           |
| Active Listings                                                                                                                  | 288                                                                          | -57.3                                                | -55.5                                                      | -50.4                                                | -68.0                                                    | -77.9                                                  | -77.4                                                           |
| Sales to New Listings Ratio 1                                                                                                    | 117.5                                                                        | 58.4                                                 | 59.2                                                       | 70.1                                                 | 91.3                                                     | 54.0                                                   | 45.2                                                            |
| Months of Inventory 2                                                                                                            | 0.9                                                                          | 3.6                                                  | 3.9                                                        | 3.3                                                  | 4.1                                                      | 7.8                                                    | 9.0                                                             |
| Average Price                                                                                                                    | \$739,990                                                                    | 29.4                                                 | 44.2                                                       | 58.5                                                 | 117.1                                                    | 145.8                                                  | 168.7                                                           |
| Median Price                                                                                                                     | \$623,000                                                                    | 27.4                                                 | 49.2                                                       | 57.7                                                 | 109.4                                                    | 139.6                                                  | 162.9                                                           |
| Sales to List Price Ratio                                                                                                        | 100.0                                                                        | 97.3                                                 | 97.9                                                       | 97.5                                                 | 96.4                                                     | 95.7                                                   | 95.8                                                            |
| Median Days on Market                                                                                                            | 18.0                                                                         | 31.0                                                 | 31.5                                                       | 31.5                                                 | 41.5                                                     | 60.0                                                   | 56.0                                                            |
|                                                                                                                                  |                                                                              | Compared to 6                                        |                                                            |                                                      |                                                          |                                                        |                                                                 |
|                                                                                                                                  |                                                                              |                                                      |                                                            | Compa                                                | red to <sup>6</sup>                                      |                                                        |                                                                 |
| Year-to-date                                                                                                                     | October<br>2020                                                              | October<br>2019                                      | October<br>2018                                            | October<br>2017                                      | October<br>2015                                          | October<br>2013                                        | October<br>2010                                                 |
| Year-to-date Sales Activity                                                                                                      |                                                                              |                                                      | ı                                                          | October                                              | October                                                  |                                                        | l                                                               |
|                                                                                                                                  | 2020                                                                         | 2019                                                 | 2018                                                       | October<br>2017                                      | October<br>2015                                          | 2013                                                   | 2010                                                            |
| Sales Activity                                                                                                                   | 2020                                                                         | <b>2019 25.6</b>                                     | <b>2018</b><br><b>37.5</b>                                 | October<br>2017<br>13.8                              | October<br>2015<br>12.0                                  | 39.8                                                   | 61.2                                                            |
| Sales Activity  Dollar Volume                                                                                                    | 2020<br>2,191<br>\$1,444,309,100                                             | 2019<br>25.6<br>52.8                                 | <b>2018 37.5 83.5</b>                                      | October 2017 13.8 58.2                               | October<br>2015<br>12.0<br>116.4                         | 2013<br>39.8<br>207.8                                  | 2010<br>61.2<br>265.8                                           |
| Sales Activity  Dollar Volume  New Listings                                                                                      | 2020<br>2,191<br>\$1,444,309,100<br>2,955                                    | 2019<br>25.6<br>52.8<br>-6.9                         | 2018<br>37.5<br>83.5<br>3.4                                | October 2017  13.8  58.2  3.4                        | October<br>2015<br>12.0<br>116.4<br>-10.4                | 2013<br>39.8<br>207.8<br>-22.5                         | 2010<br>61.2<br>265.8<br>-18.9                                  |
| Sales Activity  Dollar Volume  New Listings  Active Listings <sup>3</sup>                                                        | 2020<br>2,191<br>\$1,444,309,100<br>2,955<br>514                             | 2019<br>25.6<br>52.8<br>-6.9<br>-25.9                | 2018<br>37.5<br>83.5<br>3.4<br>-9.3                        | October 2017  13.8  58.2  3.4  -0.1                  | October 2015  12.0  116.4  -10.4  -51.8                  | 2013<br>39.8<br>207.8<br>-22.5<br>-63.2                | 2010<br>61.2<br>265.8<br>-18.9<br>-61.3                         |
| Sales Activity  Dollar Volume  New Listings  Active Listings   Sales to New Listings Ratio   4                                   | 2020<br>2,191<br>\$1,444,309,100<br>2,955<br>514<br>74.1                     | 2019<br>25.6<br>52.8<br>-6.9<br>-25.9                | 2018<br>37.5<br>83.5<br>3.4<br>-9.3<br>55.7                | October 2017  13.8  58.2  3.4  -0.1  67.3            | October 2015  12.0  116.4  -10.4  -51.8  59.3            | 2013<br>39.8<br>207.8<br>-22.5<br>-63.2<br>41.1        | 2010<br>61.2<br>265.8<br>-18.9<br>-61.3<br>37.3                 |
| Sales Activity  Dollar Volume  New Listings  Active Listings   Sales to New Listings Ratio   Months of Inventory   5             | 2020<br>2,191<br>\$1,444,309,100<br>2,955<br>514<br>74.1<br>2.3              | 2019<br>25.6<br>52.8<br>-6.9<br>-25.9<br>55.0<br>4.0 | 2018<br>37.5<br>83.5<br>3.4<br>-9.3<br>55.7<br>3.6         | October 2017  13.8  58.2  3.4  -0.1  67.3  2.7       | October 2015  12.0  116.4  -10.4  -51.8  59.3  5.5       | 2013<br>39.8<br>207.8<br>-22.5<br>-63.2<br>41.1<br>8.9 | 2010<br>61.2<br>265.8<br>-18.9<br>-61.3<br>37.3<br>9.8          |
| Sales Activity  Dollar Volume  New Listings  Active Listings   Sales to New Listings Ratio   Months of Inventory   Average Price | 2020<br>2,191<br>\$1,444,309,100<br>2,955<br>514<br>74.1<br>2.3<br>\$659,201 | 2019 25.6 52.8 -6.9 -25.9 55.0 4.0 21.7              | 2018<br>37.5<br>83.5<br>3.4<br>-9.3<br>55.7<br>3.6<br>33.4 | October 2017  13.8  58.2  3.4  -0.1  67.3  2.7  39.0 | October 2015  12.0  116.4  -10.4  -51.8  59.3  5.5  93.1 | 2013<br>39.8<br>207.8<br>-22.5<br>-63.2<br>41.1<br>8.9 | 2010<br>61.2<br>265.8<br>-18.9<br>-61.3<br>37.3<br>9.8<br>126.9 |