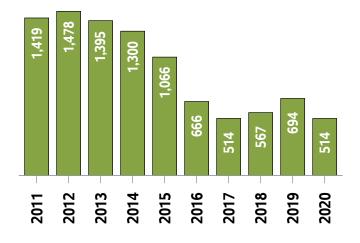

#### **New Listings (October Year-to-date)**

**Active Listings** <sup>1</sup> (October Year-to-date)

## Western District MLS® Residential Market Activity

|                                                                                                                                  |                                                                              | Compared to <sup>6</sup>                             |                                                            |                                                      |                                                          |                                                        |                                                                 |
|----------------------------------------------------------------------------------------------------------------------------------|------------------------------------------------------------------------------|------------------------------------------------------|------------------------------------------------------------|------------------------------------------------------|----------------------------------------------------------|--------------------------------------------------------|-----------------------------------------------------------------|
| Actual                                                                                                                           | October<br>2020                                                              | October<br>2019                                      | October<br>2018                                            | October<br>2017                                      | October<br>2015                                          | October<br>2013                                        | October<br>2010                                                 |
| Sales Activity                                                                                                                   | 309                                                                          | 65.2                                                 | 88.4                                                       | 73.6                                                 | 40.5                                                     | 85.0                                                   | 119.1                                                           |
| Dollar Volume                                                                                                                    | \$228,657,058                                                                | 113.9                                                | 171.6                                                      | 175.2                                                | 204.9                                                    | 354.8                                                  | 488.8                                                           |
| New Listings                                                                                                                     | 263                                                                          | -17.8                                                | -5.1                                                       | 3.5                                                  | 9.1                                                      | -14.9                                                  | -15.7                                                           |
| Active Listings                                                                                                                  | 288                                                                          | -57.3                                                | -55.5                                                      | -50.4                                                | -68.0                                                    | -77.9                                                  | -77.4                                                           |
| Sales to New Listings Ratio 1                                                                                                    | 117.5                                                                        | 58.4                                                 | 59.2                                                       | 70.1                                                 | 91.3                                                     | 54.0                                                   | 45.2                                                            |
| Months of Inventory 2                                                                                                            | 0.9                                                                          | 3.6                                                  | 3.9                                                        | 3.3                                                  | 4.1                                                      | 7.8                                                    | 9.0                                                             |
| Average Price                                                                                                                    | \$739,990                                                                    | 29.4                                                 | 44.2                                                       | 58.5                                                 | 117.1                                                    | 145.8                                                  | 168.7                                                           |
| Median Price                                                                                                                     | \$623,000                                                                    | 27.4                                                 | 49.2                                                       | 57.7                                                 | 109.4                                                    | 139.6                                                  | 162.9                                                           |
| Sales to List Price Ratio                                                                                                        | 100.0                                                                        | 97.3                                                 | 97.9                                                       | 97.5                                                 | 96.4                                                     | 95.7                                                   | 95.8                                                            |
| Median Days on Market                                                                                                            | 18.0                                                                         | 31.0                                                 | 31.5                                                       | 31.5                                                 | 41.5                                                     | 60.0                                                   | 56.0                                                            |
|                                                                                                                                  |                                                                              | Compared to 6                                        |                                                            |                                                      |                                                          |                                                        |                                                                 |
|                                                                                                                                  |                                                                              |                                                      |                                                            | Compa                                                | red to <sup>6</sup>                                      |                                                        |                                                                 |
| Year-to-date                                                                                                                     | October<br>2020                                                              | October<br>2019                                      | October<br>2018                                            | October<br>2017                                      | October<br>2015                                          | October<br>2013                                        | October<br>2010                                                 |
| Year-to-date Sales Activity                                                                                                      |                                                                              |                                                      | ı                                                          | October                                              | October                                                  |                                                        | l                                                               |
|                                                                                                                                  | 2020                                                                         | 2019                                                 | 2018                                                       | October<br>2017                                      | October<br>2015                                          | 2013                                                   | 2010                                                            |
| Sales Activity                                                                                                                   | 2020                                                                         | <b>2019 25.6</b>                                     | <b>2018</b><br><b>37.5</b>                                 | October<br>2017<br>13.8                              | October<br>2015<br>12.0                                  | 39.8                                                   | 61.2                                                            |
| Sales Activity  Dollar Volume                                                                                                    | 2020<br>2,191<br>\$1,444,309,100                                             | 2019<br>25.6<br>52.8                                 | <b>2018 37.5 83.5</b>                                      | October 2017 13.8 58.2                               | October<br>2015<br>12.0<br>116.4                         | 2013<br>39.8<br>207.8                                  | 2010<br>61.2<br>265.8                                           |
| Sales Activity  Dollar Volume  New Listings                                                                                      | 2020<br>2,191<br>\$1,444,309,100<br>2,955                                    | 2019<br>25.6<br>52.8<br>-6.9                         | 2018<br>37.5<br>83.5<br>3.4                                | October 2017  13.8  58.2  3.4                        | October<br>2015<br>12.0<br>116.4<br>-10.4                | 2013<br>39.8<br>207.8<br>-22.5                         | 2010<br>61.2<br>265.8<br>-18.9                                  |
| Sales Activity  Dollar Volume  New Listings  Active Listings <sup>3</sup>                                                        | 2020<br>2,191<br>\$1,444,309,100<br>2,955<br>514                             | 2019<br>25.6<br>52.8<br>-6.9<br>-25.9                | 2018<br>37.5<br>83.5<br>3.4<br>-9.3                        | October 2017  13.8  58.2  3.4  -0.1                  | October 2015  12.0  116.4  -10.4  -51.8                  | 2013<br>39.8<br>207.8<br>-22.5<br>-63.2                | 2010<br>61.2<br>265.8<br>-18.9<br>-61.3                         |
| Sales Activity  Dollar Volume  New Listings  Active Listings   Sales to New Listings Ratio   4                                   | 2020<br>2,191<br>\$1,444,309,100<br>2,955<br>514<br>74.1                     | 2019<br>25.6<br>52.8<br>-6.9<br>-25.9                | 2018<br>37.5<br>83.5<br>3.4<br>-9.3<br>55.7                | October 2017  13.8  58.2  3.4  -0.1  67.3            | October 2015  12.0  116.4  -10.4  -51.8  59.3            | 2013<br>39.8<br>207.8<br>-22.5<br>-63.2<br>41.1        | 2010<br>61.2<br>265.8<br>-18.9<br>-61.3<br>37.3                 |
| Sales Activity  Dollar Volume  New Listings  Active Listings   Sales to New Listings Ratio   Months of Inventory   5             | 2020<br>2,191<br>\$1,444,309,100<br>2,955<br>514<br>74.1<br>2.3              | 2019<br>25.6<br>52.8<br>-6.9<br>-25.9<br>55.0<br>4.0 | 2018<br>37.5<br>83.5<br>3.4<br>-9.3<br>55.7<br>3.6         | October 2017  13.8  58.2  3.4  -0.1  67.3  2.7       | October 2015  12.0  116.4  -10.4  -51.8  59.3  5.5       | 2013<br>39.8<br>207.8<br>-22.5<br>-63.2<br>41.1<br>8.9 | 2010<br>61.2<br>265.8<br>-18.9<br>-61.3<br>37.3<br>9.8          |
| Sales Activity  Dollar Volume  New Listings  Active Listings   Sales to New Listings Ratio   Months of Inventory   Average Price | 2020<br>2,191<br>\$1,444,309,100<br>2,955<br>514<br>74.1<br>2.3<br>\$659,201 | 2019 25.6 52.8 -6.9 -25.9 55.0 4.0 21.7              | 2018<br>37.5<br>83.5<br>3.4<br>-9.3<br>55.7<br>3.6<br>33.4 | October 2017  13.8  58.2  3.4  -0.1  67.3  2.7  39.0 | October 2015  12.0  116.4  -10.4  -51.8  59.3  5.5  93.1 | 2013<br>39.8<br>207.8<br>-22.5<br>-63.2<br>41.1<br>8.9 | 2010<br>61.2<br>265.8<br>-18.9<br>-61.3<br>37.3<br>9.8<br>126.9 |