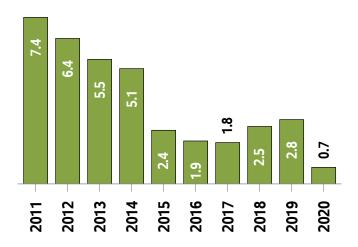

#### **Months of Inventory** <sup>2</sup> (October Year-to-date)

¹ The year-to-date active listings figure is a monthly average of the number of homes on the market at the end of each month so far this year