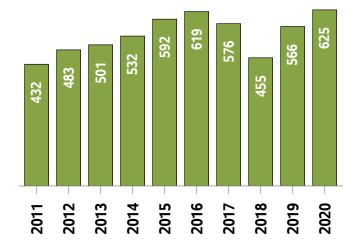

## Collingwood MLS® Residential Market Activity

Sales Activity (October Year-to-date)

**New Listings (October Year-to-date)** 

**Active Listings** <sup>1</sup> (October Year-to-date)

**Months of Inventory** <sup>2</sup> (October Year-to-date)

# **Collingwood MLS® Residential Market Activity**

|                                                                                                                               |                                                                        |                                                      | Compared to <sup>6</sup>                                    |                                                      |                                                       |                                                                 |                                                                 |  |  |
|-------------------------------------------------------------------------------------------------------------------------------|------------------------------------------------------------------------|------------------------------------------------------|-------------------------------------------------------------|------------------------------------------------------|-------------------------------------------------------|-----------------------------------------------------------------|-----------------------------------------------------------------|--|--|
| Actual                                                                                                                        | October<br>2020                                                        | October<br>2019                                      | October<br>2018                                             | October<br>2017                                      | October<br>2015                                       | October<br>2013                                                 | October<br>2010                                                 |  |  |
| Sales Activity                                                                                                                | 86                                                                     | 50.9                                                 | 65.4                                                        | 48.3                                                 | 17.8                                                  | 65.4                                                            | 75.5                                                            |  |  |
| Dollar Volume                                                                                                                 | \$59,467,647                                                           | 102.6                                                | 144.7                                                       | 134.7                                                | 155.2                                                 | 364.7                                                           | 388.4                                                           |  |  |
| New Listings                                                                                                                  | 69                                                                     | -28.1                                                | -2.8                                                        | 1.5                                                  | 13.1                                                  | 0.0                                                             | -15.9                                                           |  |  |
| Active Listings                                                                                                               | 63                                                                     | -61.1                                                | -52.3                                                       | -40.6                                                | -63.6                                                 | -78.0                                                           | -79.2                                                           |  |  |
| Sales to New Listings Ratio 1                                                                                                 | 124.6                                                                  | 59.4                                                 | 73.2                                                        | 85.3                                                 | 119.7                                                 | 75.4                                                            | 59.8                                                            |  |  |
| Months of Inventory 2                                                                                                         | 0.7                                                                    | 2.8                                                  | 2.5                                                         | 1.8                                                  | 2.4                                                   | 5.5                                                             | 6.2                                                             |  |  |
| Average Price                                                                                                                 | \$691,484                                                              | 34.3                                                 | 47.9                                                        | 58.3                                                 | 116.7                                                 | 181.0                                                           | 178.3                                                           |  |  |
| Median Price                                                                                                                  | \$609,000                                                              | 25.6                                                 | 57.4                                                        | 63.1                                                 | 110.0                                                 | 179.7                                                           | 168.3                                                           |  |  |
| Sales to List Price Ratio                                                                                                     | 100.3                                                                  | 97.7                                                 | 98.3                                                        | 97.8                                                 | 96.6                                                  | 96.0                                                            | 95.2                                                            |  |  |
| Median Days on Market                                                                                                         | 15.5                                                                   | 22.0                                                 | 28.0                                                        | 29.0                                                 | 32.0                                                  | 53.0                                                            | 67.0                                                            |  |  |
|                                                                                                                               |                                                                        | Compared to 6                                        |                                                             |                                                      |                                                       |                                                                 |                                                                 |  |  |
|                                                                                                                               |                                                                        |                                                      |                                                             | Compa                                                | red to °                                              |                                                                 |                                                                 |  |  |
| Year-to-date                                                                                                                  | October<br>2020                                                        | October<br>2019                                      | October<br>2018                                             | October<br>2017                                      | October<br>2015                                       | October<br>2013                                                 | October<br>2010                                                 |  |  |
| Year-to-date Sales Activity                                                                                                   |                                                                        |                                                      |                                                             | October                                              | October                                               |                                                                 |                                                                 |  |  |
|                                                                                                                               | 2020                                                                   | 2019                                                 | 2018                                                        | October<br>2017                                      | October<br>2015                                       | 2013                                                            | 2010                                                            |  |  |
| Sales Activity                                                                                                                | 2020                                                                   | 10.4                                                 | <b>2018</b><br>37.4                                         | October<br>2017<br>8.5                               | October<br>2015<br>5.6                                | 24.8                                                            | <b>2010 44.7</b>                                                |  |  |
| Sales Activity  Dollar Volume                                                                                                 | 2020<br>625<br>\$397,887,007                                           | 2019<br>10.4<br>32.2                                 | 2018<br>37.4<br>78.6                                        | October 2017 8.5 50.7                                | October 2015 5.6 108.0                                | 2013<br>24.8<br>185.7                                           | 2010<br>44.7<br>264.1                                           |  |  |
| Sales Activity  Dollar Volume  New Listings                                                                                   | 2020<br>625<br>\$397,887,007<br>847                                    | 2019<br>10.4<br>32.2<br>-7.9                         | 2018<br>37.4<br>78.6<br>11.9                                | October 2017  8.5  50.7  10.9                        | October<br>2015<br>5.6<br>108.0<br>2.4                | 2013<br>24.8<br>185.7<br>-16.8                                  | 2010<br>44.7<br>264.1<br>-18.9                                  |  |  |
| Sales Activity  Dollar Volume  New Listings  Active Listings <sup>3</sup>                                                     | 2020<br>625<br>\$397,887,007<br>847<br>127                             | 2019<br>10.4<br>32.2<br>-7.9<br>-21.3                | 2018<br>37.4<br>78.6<br>11.9                                | October 2017  8.5  50.7  10.9  28.7                  | October 2015  5.6  108.0  2.4  -40.5                  | 2013<br>24.8<br>185.7<br>-16.8<br>-59.7                         | 2010<br>44.7<br>264.1<br>-18.9<br>-60.9                         |  |  |
| Sales Activity  Dollar Volume  New Listings  Active Listings   Sales to New Listings Ratio   4                                | 2020<br>625<br>\$397,887,007<br>847<br>127<br>73.8                     | 2019<br>10.4<br>32.2<br>-7.9<br>-21.3<br>61.5        | 2018<br>37.4<br>78.6<br>11.9<br>11.9<br>60.1                | October 2017  8.5  50.7  10.9  28.7  75.4            | October 2015  5.6  108.0  2.4  -40.5  71.6            | 2013<br>24.8<br>185.7<br>-16.8<br>-59.7<br>49.2                 | 2010<br>44.7<br>264.1<br>-18.9<br>-60.9<br>41.3                 |  |  |
| Sales Activity  Dollar Volume  New Listings  Active Listings   Sales to New Listings Ratio   Months of Inventory   5          | 2020<br>625<br>\$397,887,007<br>847<br>127<br>73.8<br>2.0              | 2019<br>10.4<br>32.2<br>-7.9<br>-21.3<br>61.5<br>2.8 | 2018<br>37.4<br>78.6<br>11.9<br>11.9<br>60.1<br>2.5         | October 2017  8.5  50.7  10.9  28.7  75.4  1.7       | October 2015  5.6  108.0  2.4  -40.5  71.6  3.6       | 2013<br>24.8<br>185.7<br>-16.8<br>-59.7<br>49.2<br>6.3          | 2010<br>44.7<br>264.1<br>-18.9<br>-60.9<br>41.3<br>7.5          |  |  |
| Sales Activity  Dollar Volume  New Listings  Active Listings  Sales to New Listings Ratio  Months of Inventory  Average Price | 2020<br>625<br>\$397,887,007<br>847<br>127<br>73.8<br>2.0<br>\$636,619 | 2019 10.4 32.2 -7.9 -21.3 61.5 2.8 19.7              | 2018<br>37.4<br>78.6<br>11.9<br>11.9<br>60.1<br>2.5<br>30.0 | October 2017  8.5  50.7  10.9  28.7  75.4  1.7  38.9 | October 2015  5.6  108.0  2.4  -40.5  71.6  3.6  97.0 | 2013<br>24.8<br>185.7<br>-16.8<br>-59.7<br>49.2<br>6.3<br>129.0 | 2010<br>44.7<br>264.1<br>-18.9<br>-60.9<br>41.3<br>7.5<br>151.7 |  |  |