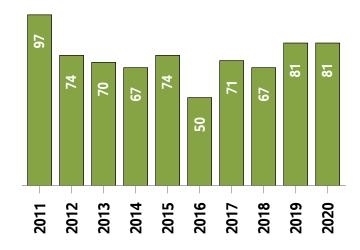

es; Compared to levels from previous periods.

<sup>3</sup> The year-to-date active listings figure is a monthly average of the number of homes on the market at the end of each month so far this year.

 $<sup>^{\</sup>rm 4}~$  Sum of sales from January to current month / sum of new listings from January to current month.

The year-to-date months of inventory figure is calculated as: average active listings from January to current month / average sales from January to current month.

<sup>6</sup> Sales to new listings ratio, months of inventory and median days on market shown as levels; all others calculated as percentage changes.



### Wasaga Beach MLS® Residential Market Activity



Sales Activity (October only)



**Active Listings (October only)** 



**New Listings (October only)** 



Months of Inventory (October only)



**Average Price and Median Price** 





#### Wasaga Beach MLS® Residential Market Activity



#### Sales Activity (October Year-to-date)



**New Listings (October Year-to-date)** 



**Active Listings** <sup>1</sup> (October Year-to-date)



#### **Months of Inventory** <sup>2</sup> (October Year-to-date)



¹ The year-to-date active listings figure is a monthly average of the number of homes on the market at the end of each month so far this year

<sup>&</sup>lt;sup>2</sup> Average active listings January to the current month/average of sales January to the current month



## Wasaga Beach MLS® Residential Market Activity



|