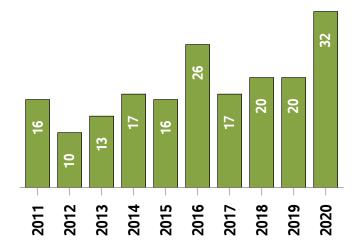

## Meaford (MUNI) MLS® Residential Market Activity

Sales Activity (October only)

**Active Listings (October only)** 

**New Listings (October only)** 

Months of Inventory (October only)

**Average Price and Median Price** 

# Meaford (MUNI) MLS® Residential Market Activity

|                                                                                                                               |                                                                       |                                                              |                                                      | Compa                                                  | Compared to <sup>6</sup>                          |                                                                  |                                                                 |  |  |  |  |
|-------------------------------------------------------------------------------------------------------------------------------|-----------------------------------------------------------------------|--------------------------------------------------------------|------------------------------------------------------|--------------------------------------------------------|---------------------------------------------------|------------------------------------------------------------------|-----------------------------------------------------------------|--|--|--|--|
| Actual                                                                                                                        | October<br>2020                                                       | October<br>2019                                              | October<br>2018                                      | October<br>2017                                        | October<br>2015                                   | October<br>2013                                                  | October<br>2010                                                 |  |  |  |  |
| Sales Activity                                                                                                                | 32                                                                    | 60.0                                                         | 60.0                                                 | 88.2                                                   | 100.0                                             | 146.2                                                            | 68.4                                                            |  |  |  |  |
| Dollar Volume                                                                                                                 | \$22,685,000                                                          | 133.1                                                        | 154.7                                                | 197.2                                                  | 261.7                                             | 592.1                                                            | 292.0                                                           |  |  |  |  |
| New Listings                                                                                                                  | 20                                                                    | -25.9                                                        | -4.8                                                 | 11.1                                                   | 11.1                                              | -44.4                                                            | -9.1                                                            |  |  |  |  |
| Active Listings                                                                                                               | 31                                                                    | -45.6                                                        | -46.6                                                | -55.1                                                  | -75.0                                             | -80.7                                                            | -76.5                                                           |  |  |  |  |
| Sales to New Listings Ratio 1                                                                                                 | 160.0                                                                 | 74.1                                                         | 95.2                                                 | 94.4                                                   | 88.9                                              | 36.1                                                             | 86.4                                                            |  |  |  |  |
| Months of Inventory 2                                                                                                         | 1.0                                                                   | 2.9                                                          | 2.9                                                  | 4.1                                                    | 7.8                                               | 12.4                                                             | 6.9                                                             |  |  |  |  |
| Average Price                                                                                                                 | \$708,906                                                             | 45.7                                                         | 59.2                                                 | 57.9                                                   | 80.8                                              | 181.2                                                            | 132.7                                                           |  |  |  |  |
| Median Price                                                                                                                  | \$654,000                                                             | 47.0                                                         | 68.8                                                 | 76.8                                                   | 181.2                                             | 207.0                                                            | 125.5                                                           |  |  |  |  |
| Sales to List Price Ratio                                                                                                     | 98.4                                                                  | 97.7                                                         | 96.5                                                 | 97.1                                                   | 93.8                                              | 95.2                                                             | 95.0                                                            |  |  |  |  |
| Median Days on Market                                                                                                         | 31.5                                                                  | 36.5                                                         | 24.5                                                 | 34.0                                                   | 89.0                                              | 41.0                                                             | 84.0                                                            |  |  |  |  |
|                                                                                                                               |                                                                       |                                                              |                                                      |                                                        |                                                   |                                                                  |                                                                 |  |  |  |  |
|                                                                                                                               |                                                                       |                                                              |                                                      | Compa                                                  | red to <sup>6</sup>                               |                                                                  |                                                                 |  |  |  |  |
| Year-to-date                                                                                                                  | October<br>2020                                                       | October<br>2019                                              | October<br>2018                                      | October 2017                                           | October<br>2015                                   | October<br>2013                                                  | October<br>2010                                                 |  |  |  |  |
| Year-to-date Sales Activity                                                                                                   |                                                                       |                                                              | I                                                    | October                                                | October                                           | I                                                                | I                                                               |  |  |  |  |
|                                                                                                                               | 2020                                                                  | 2019                                                         | 2018                                                 | October<br>2017                                        | October<br>2015                                   | 2013                                                             | 2010                                                            |  |  |  |  |
| Sales Activity                                                                                                                | 2020                                                                  | 25.0                                                         | <b>2018</b><br>14.5                                  | October<br>2017<br>4.6                                 | October<br>2015<br>6.2                            | 31.4                                                             | 28.9                                                            |  |  |  |  |
| Sales Activity  Dollar Volume                                                                                                 | 2020<br>205<br>\$132,238,148                                          | 2019<br>25.0<br>76.1                                         | 2018<br>14.5<br>77.2                                 | October 2017 4.6 65.5                                  | October 2015 6.2 116.8                            | 2013<br>31.4<br>211.9                                            | 2010<br>28.9<br>204.3                                           |  |  |  |  |
| Sales Activity  Dollar Volume  New Listings                                                                                   | 2020<br>205<br>\$132,238,148<br>259                                   | 2019<br>25.0<br>76.1<br>-4.8                                 | 2018<br>14.5<br>77.2<br>-4.1                         | October<br>2017<br>4.6<br>65.5<br>-15.4                | October<br>2015<br>6.2<br>116.8<br>-30.2          | 2013<br>31.4<br>211.9<br>-38.8                                   | 2010<br>28.9<br>204.3<br>-27.9                                  |  |  |  |  |
| Sales Activity  Dollar Volume  New Listings  Active Listings <sup>3</sup>                                                     | 2020<br>205<br>\$132,238,148<br>259<br>50                             | 2019<br>25.0<br>76.1<br>-4.8<br>-18.6                        | 2018<br>14.5<br>77.2<br>-4.1<br>-12.1                | October<br>2017<br>4.6<br>65.5<br>-15.4<br>-25.1       | October 2015 6.2 116.8 -30.2 -65.0                | 2013<br>31.4<br>211.9<br>-38.8<br>-71.9                          | 2010<br>28.9<br>204.3<br>-27.9<br>-68.2                         |  |  |  |  |
| Sales Activity  Dollar Volume  New Listings  Active Listings   Sales to New Listings Ratio   4                                | 2020<br>205<br>\$132,238,148<br>259<br>50<br>79.2                     | 2019<br>25.0<br>76.1<br>-4.8<br>-18.6<br>60.3                | 2018<br>14.5<br>77.2<br>-4.1<br>-12.1<br>66.3        | October 2017  4.6  65.5  -15.4  -25.1  64.1            | October 2015 6.2 116.8 -30.2 -65.0 52.0           | 2013<br>31.4<br>211.9<br>-38.8<br>-71.9<br>36.9                  | 2010<br>28.9<br>204.3<br>-27.9<br>-68.2<br>44.3                 |  |  |  |  |
| Sales Activity  Dollar Volume  New Listings  Active Listings  Sales to New Listings Ratio  Months of Inventory                | 2020<br>205<br>\$132,238,148<br>259<br>50<br>79.2<br>2.4              | 2019<br>25.0<br>76.1<br>-4.8<br>-18.6<br>60.3<br>3.7         | 2018<br>14.5<br>77.2<br>-4.1<br>-12.1<br>66.3<br>3.2 | October 2017  4.6  65.5  -15.4  -25.1  64.1  3.4       | October 2015 6.2 116.8 -30.2 -65.0 52.0 7.4       | 2013<br>31.4<br>211.9<br>-38.8<br>-71.9<br>36.9<br>11.4          | 2010<br>28.9<br>204.3<br>-27.9<br>-68.2<br>44.3<br>9.9          |  |  |  |  |
| Sales Activity  Dollar Volume  New Listings  Active Listings  Sales to New Listings Ratio  Months of Inventory  Average Price | 2020<br>205<br>\$132,238,148<br>259<br>50<br>79.2<br>2.4<br>\$645,064 | 2019<br>25.0<br>76.1<br>-4.8<br>-18.6<br>60.3<br>3.7<br>40.8 | 2018  14.5  77.2  -4.1  -12.1  66.3  3.2  54.7       | October 2017  4.6  65.5  -15.4  -25.1  64.1  3.4  58.2 | October 2015 6.2 116.8 -30.2 -65.0 52.0 7.4 104.1 | 2013<br>31.4<br>211.9<br>-38.8<br>-71.9<br>36.9<br>11.4<br>137.4 | 2010<br>28.9<br>204.3<br>-27.9<br>-68.2<br>44.3<br>9.9<br>136.0 |  |  |  |  |