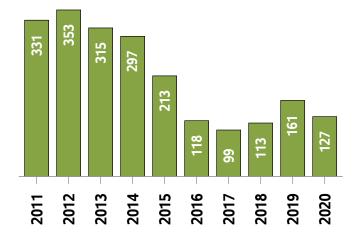

## Collingwood MLS® Residential Market Activity

Sales Activity (October Year-to-date)

**New Listings (October Year-to-date)** 

**Active Listings** <sup>1</sup> (October Year-to-date)

**Months of Inventory** <sup>2</sup> (October Year-to-date)

# **Collingwood MLS® Residential Market Activity**

|                                                                                                                               |                                                                        |                                                      | Compared to <sup>6</sup>                                    |                                                      |                                                       |                                                                 |                                                                 |  |  |
|-------------------------------------------------------------------------------------------------------------------------------|------------------------------------------------------------------------|------------------------------------------------------|-------------------------------------------------------------|------------------------------------------------------|-------------------------------------------------------|-----------------------------------------------------------------|-----------------------------------------------------------------|--|--|
| Actual                                                                                                                        | October<br>2020                                                        | October<br>2019                                      | October<br>2018                                             | October<br>2017                                      | October<br>2015                                       | October<br>2013                                                 | October<br>2010                                                 |  |  |
| Sales Activity                                                                                                                | 86                                                                     | 50.9                                                 | 65.4                                                        | 48.3                                                 | 17.8                                                  | 65.4                                                            | 75.5                                                            |  |  |
| Dollar Volume                                                                                                                 | \$59,467,647                                                           | 102.6                                                | 144.7                                                       | 134.7                                                | 155.2                                                 | 364.7                                                           | 388.4                                                           |  |  |
| New Listings                                                                                                                  | 69                                                                     | -28.1                                                | -2.8                                                        | 1.5                                                  | 13.1                                                  | 0.0                                                             | -15.9                                                           |  |  |
| Active Listings                                                                                                               | 63                                                                     | -61.1                                                | -52.3                                                       | -40.6                                                | -63.6                                                 | -78.0                                                           | -79.2                                                           |  |  |
| Sales to New Listings Ratio 1                                                                                                 | 124.6                                                                  | 59.4                                                 | 73.2                                                        | 85.3                                                 | 119.7                                                 | 75.4                                                            | 59.8                                                            |  |  |
| Months of Inventory 2                                                                                                         | 0.7                                                                    | 2.8                                                  | 2.5                                                         | 1.8                                                  | 2.4                                                   | 5.5                                                             | 6.2                                                             |  |  |
| Average Price                                                                                                                 | \$691,484                                                              | 34.3                                                 | 47.9                                                        | 58.3                                                 | 116.7                                                 | 181.0                                                           | 178.3                                                           |  |  |
| Median Price                                                                                                                  | \$609,000                                                              | 25.6                                                 | 57.4                                                        | 63.1                                                 | 110.0                                                 | 179.7                                                           | 168.3                                                           |  |  |
| Sales to List Price Ratio                                                                                                     | 100.3                                                                  | 97.7                                                 | 98.3                                                        | 97.8                                                 | 96.6                                                  | 96.0                                                            | 95.2                                                            |  |  |
| Median Days on Market                                                                                                         | 15.5                                                                   | 22.0                                                 | 28.0                                                        | 29.0                                                 | 32.0                                                  | 53.0                                                            | 67.0                                                            |  |  |
|                                                                                                                               |                                                                        | Compared to 6                                        |                                                             |                                                      |                                                       |                                                                 |                                                                 |  |  |
|                                                                                                                               |                                                                        |                                                      |                                                             | Compa                                                | red to °                                              |                                                                 |                                                                 |  |  |
| Year-to-date                                                                                                                  | October<br>2020                                                        | October<br>2019                                      | October<br>2018                                             | October<br>2017                                      | October<br>2015                                       | October<br>2013                                                 | October<br>2010                                                 |  |  |
| Year-to-date Sales Activity                                                                                                   |                                                                        |                                                      |                                                             | October                                              | October                                               |                                                                 |                                                                 |  |  |
|                                                                                                                               | 2020                                                                   | 2019                                                 | 2018                                                        | October<br>2017                                      | October<br>2015                                       | 2013                                                            | 2010                                                            |  |  |
| Sales Activity                                                                                                                | 2020                                                                   | 10.4                                                 | <b>2018</b><br>37.4                                         | October<br>2017<br>8.5                               | October<br>2015<br>5.6                                | 24.8                                                            | <b>2010 44.7</b>                                                |  |  |
| Sales Activity  Dollar Volume                                                                                                 | 2020<br>625<br>\$397,887,007                                           | 2019<br>10.4<br>32.2                                 | 2018<br>37.4<br>78.6                                        | October 2017 8.5 50.7                                | October 2015 5.6 108.0                                | 2013<br>24.8<br>185.7                                           | 2010<br>44.7<br>264.1                                           |  |  |
| Sales Activity  Dollar Volume  New Listings                                                                                   | 2020<br>625<br>\$397,887,007<br>847                                    | 2019<br>10.4<br>32.2<br>-7.9                         | 2018<br>37.4<br>78.6<br>11.9                                | October 2017  8.5  50.7  10.9                        | October<br>2015<br>5.6<br>108.0<br>2.4                | 2013<br>24.8<br>185.7<br>-16.8                                  | 2010<br>44.7<br>264.1<br>-18.9                                  |  |  |
| Sales Activity  Dollar Volume  New Listings  Active Listings <sup>3</sup>                                                     | 2020<br>625<br>\$397,887,007<br>847<br>127                             | 2019<br>10.4<br>32.2<br>-7.9<br>-21.3                | 2018<br>37.4<br>78.6<br>11.9                                | October 2017  8.5  50.7  10.9  28.7                  | October 2015  5.6  108.0  2.4  -40.5                  | 2013<br>24.8<br>185.7<br>-16.8<br>-59.7                         | 2010<br>44.7<br>264.1<br>-18.9<br>-60.9                         |  |  |
| Sales Activity  Dollar Volume  New Listings  Active Listings   Sales to New Listings Ratio   4                                | 2020<br>625<br>\$397,887,007<br>847<br>127<br>73.8                     | 2019<br>10.4<br>32.2<br>-7.9<br>-21.3<br>61.5        | 2018<br>37.4<br>78.6<br>11.9<br>11.9<br>60.1                | October 2017  8.5  50.7  10.9  28.7  75.4            | October 2015  5.6  108.0  2.4  -40.5  71.6            | 2013<br>24.8<br>185.7<br>-16.8<br>-59.7<br>49.2                 | 2010<br>44.7<br>264.1<br>-18.9<br>-60.9<br>41.3                 |  |  |
| Sales Activity  Dollar Volume  New Listings  Active Listings   Sales to New Listings Ratio   Months of Inventory   5          | 2020<br>625<br>\$397,887,007<br>847<br>127<br>73.8<br>2.0              | 2019<br>10.4<br>32.2<br>-7.9<br>-21.3<br>61.5<br>2.8 | 2018<br>37.4<br>78.6<br>11.9<br>11.9<br>60.1<br>2.5         | October 2017  8.5  50.7  10.9  28.7  75.4  1.7       | October 2015  5.6  108.0  2.4  -40.5  71.6  3.6       | 2013<br>24.8<br>185.7<br>-16.8<br>-59.7<br>49.2<br>6.3          | 2010<br>44.7<br>264.1<br>-18.9<br>-60.9<br>41.3<br>7.5          |  |  |
| Sales Activity  Dollar Volume  New Listings  Active Listings  Sales to New Listings Ratio  Months of Inventory  Average Price | 2020<br>625<br>\$397,887,007<br>847<br>127<br>73.8<br>2.0<br>\$636,619 | 2019 10.4 32.2 -7.9 -21.3 61.5 2.8 19.7              | 2018<br>37.4<br>78.6<br>11.9<br>11.9<br>60.1<br>2.5<br>30.0 | October 2017  8.5  50.7  10.9  28.7  75.4  1.7  38.9 | October 2015  5.6  108.0  2.4  -40.5  71.6  3.6  97.0 | 2013<br>24.8<br>185.7<br>-16.8<br>-59.7<br>49.2<br>6.3<br>129.0 | 2010<br>44.7<br>264.1<br>-18.9<br>-60.9<br>41.3<br>7.5<br>151.7 |  |  |