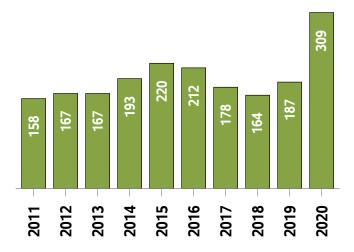

### Western District MLS® Residential Market Activity

Sales Activity (October only)

Active Listings (October only)

**New Listings (October only)** 

Months of Inventory (October only)

**Average Price and Median Price** 

## Western District MLS® Residential Market Activity

|                                                                                                                                  |                                                                              | Compared to <sup>6</sup>                             |                                                            |                                                      |                                                          |                                                        |                                                                 |
|----------------------------------------------------------------------------------------------------------------------------------|------------------------------------------------------------------------------|------------------------------------------------------|------------------------------------------------------------|------------------------------------------------------|----------------------------------------------------------|--------------------------------------------------------|-----------------------------------------------------------------|
| Actual                                                                                                                           | October<br>2020                                                              | October<br>2019                                      | October<br>2018                                            | October<br>2017                                      | October<br>2015                                          | October<br>2013                                        | October<br>2010                                                 |
| Sales Activity                                                                                                                   | 309                                                                          | 65.2                                                 | 88.4                                                       | 73.6                                                 | 40.5                                                     | 85.0                                                   | 119.1                                                           |
| Dollar Volume                                                                                                                    | \$228,657,058                                                                | 113.9                                                | 171.6                                                      | 175.2                                                | 204.9                                                    | 354.8                                                  | 488.8                                                           |
| New Listings                                                                                                                     | 263                                                                          | -17.8                                                | -5.1                                                       | 3.5                                                  | 9.1                                                      | -14.9                                                  | -15.7                                                           |
| Active Listings                                                                                                                  | 288                                                                          | -57.3                                                | -55.5                                                      | -50.4                                                | -68.0                                                    | -77.9                                                  | -77.4                                                           |
| Sales to New Listings Ratio 1                                                                                                    | 117.5                                                                        | 58.4                                                 | 59.2                                                       | 70.1                                                 | 91.3                                                     | 54.0                                                   | 45.2                                                            |
| Months of Inventory 2                                                                                                            | 0.9                                                                          | 3.6                                                  | 3.9                                                        | 3.3                                                  | 4.1                                                      | 7.8                                                    | 9.0                                                             |
| Average Price                                                                                                                    | \$739,990                                                                    | 29.4                                                 | 44.2                                                       | 58.5                                                 | 117.1                                                    | 145.8                                                  | 168.7                                                           |
| Median Price                                                                                                                     | \$623,000                                                                    | 27.4                                                 | 49.2                                                       | 57.7                                                 | 109.4                                                    | 139.6                                                  | 162.9                                                           |
| Sales to List Price Ratio                                                                                                        | 100.0                                                                        | 97.3                                                 | 97.9                                                       | 97.5                                                 | 96.4                                                     | 95.7                                                   | 95.8                                                            |
| Median Days on Market                                                                                                            | 18.0                                                                         | 31.0                                                 | 31.5                                                       | 31.5                                                 | 41.5                                                     | 60.0                                                   | 56.0                                                            |
|                                                                                                                                  |                                                                              | Compared to 6                                        |                                                            |                                                      |                                                          |                                                        |                                                                 |
|                                                                                                                                  |                                                                              |                                                      |                                                            | Compa                                                | red to <sup>6</sup>                                      |                                                        |                                                                 |
| Year-to-date                                                                                                                     | October<br>2020                                                              | October<br>2019                                      | October<br>2018                                            | October<br>2017                                      | October<br>2015                                          | October<br>2013                                        | October<br>2010                                                 |
| Year-to-date Sales Activity                                                                                                      |                                                                              |                                                      | ı                                                          | October                                              | October                                                  |                                                        | l                                                               |
|                                                                                                                                  | 2020                                                                         | 2019                                                 | 2018                                                       | October<br>2017                                      | October<br>2015                                          | 2013                                                   | 2010                                                            |
| Sales Activity                                                                                                                   | 2020                                                                         | <b>2019 25.6</b>                                     | <b>2018</b><br><b>37.5</b>                                 | October<br>2017<br>13.8                              | October<br>2015<br>12.0                                  | 39.8                                                   | 61.2                                                            |
| Sales Activity  Dollar Volume                                                                                                    | 2020<br>2,191<br>\$1,444,309,100                                             | 2019<br>25.6<br>52.8                                 | <b>2018 37.5 83.5</b>                                      | October 2017 13.8 58.2                               | October<br>2015<br>12.0<br>116.4                         | 2013<br>39.8<br>207.8                                  | 2010<br>61.2<br>265.8                                           |
| Sales Activity  Dollar Volume  New Listings                                                                                      | 2020<br>2,191<br>\$1,444,309,100<br>2,955                                    | 2019<br>25.6<br>52.8<br>-6.9                         | 2018<br>37.5<br>83.5<br>3.4                                | October 2017  13.8  58.2  3.4                        | October<br>2015<br>12.0<br>116.4<br>-10.4                | 2013<br>39.8<br>207.8<br>-22.5                         | 2010<br>61.2<br>265.8<br>-18.9                                  |
| Sales Activity  Dollar Volume  New Listings  Active Listings <sup>3</sup>                                                        | 2020<br>2,191<br>\$1,444,309,100<br>2,955<br>514                             | 2019<br>25.6<br>52.8<br>-6.9<br>-25.9                | 2018<br>37.5<br>83.5<br>3.4<br>-9.3                        | October 2017  13.8  58.2  3.4  -0.1                  | October 2015  12.0  116.4  -10.4  -51.8                  | 2013<br>39.8<br>207.8<br>-22.5<br>-63.2                | 2010<br>61.2<br>265.8<br>-18.9<br>-61.3                         |
| Sales Activity  Dollar Volume  New Listings  Active Listings   Sales to New Listings Ratio   4                                   | 2020<br>2,191<br>\$1,444,309,100<br>2,955<br>514<br>74.1                     | 2019<br>25.6<br>52.8<br>-6.9<br>-25.9                | 2018<br>37.5<br>83.5<br>3.4<br>-9.3<br>55.7                | October 2017  13.8  58.2  3.4  -0.1  67.3            | October 2015  12.0  116.4  -10.4  -51.8  59.3            | 2013<br>39.8<br>207.8<br>-22.5<br>-63.2<br>41.1        | 2010<br>61.2<br>265.8<br>-18.9<br>-61.3<br>37.3                 |
| Sales Activity  Dollar Volume  New Listings  Active Listings   Sales to New Listings Ratio   Months of Inventory   5             | 2020<br>2,191<br>\$1,444,309,100<br>2,955<br>514<br>74.1<br>2.3              | 2019<br>25.6<br>52.8<br>-6.9<br>-25.9<br>55.0<br>4.0 | 2018<br>37.5<br>83.5<br>3.4<br>-9.3<br>55.7<br>3.6         | October 2017  13.8  58.2  3.4  -0.1  67.3  2.7       | October 2015  12.0  116.4  -10.4  -51.8  59.3  5.5       | 2013<br>39.8<br>207.8<br>-22.5<br>-63.2<br>41.1<br>8.9 | 2010<br>61.2<br>265.8<br>-18.9<br>-61.3<br>37.3<br>9.8          |
| Sales Activity  Dollar Volume  New Listings  Active Listings   Sales to New Listings Ratio   Months of Inventory   Average Price | 2020<br>2,191<br>\$1,444,309,100<br>2,955<br>514<br>74.1<br>2.3<br>\$659,201 | 2019 25.6 52.8 -6.9 -25.9 55.0 4.0 21.7              | 2018<br>37.5<br>83.5<br>3.4<br>-9.3<br>55.7<br>3.6<br>33.4 | October 2017  13.8  58.2  3.4  -0.1  67.3  2.7  39.0 | October 2015  12.0  116.4  -10.4  -51.8  59.3  5.5  93.1 | 2013<br>39.8<br>207.8<br>-22.5<br>-63.2<br>41.1<br>8.9 | 2010<br>61.2<br>265.8<br>-18.9<br>-61.3<br>37.3<br>9.8<br>126.9 |