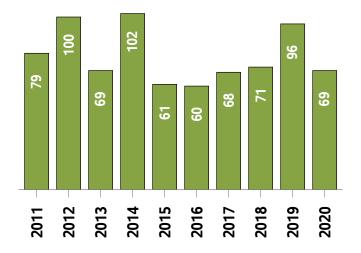

#### **New Listings (October Year-to-date)**

**Active Listings** <sup>1</sup> (October Year-to-date)