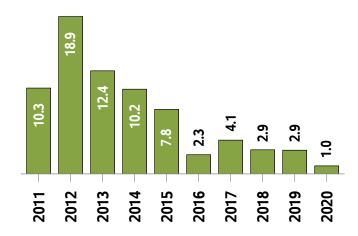

## Meaford (MUNI) MLS® Residential Market Activity

Sales Activity (October only)

**Active Listings (October only)** 

**New Listings (October only)** 

Months of Inventory (October only)

**Average Price and Median Price** 

# Meaford (MUNI) MLS® Residential Market Activity

|                                                                                                                               |                                                                       |                                                              |                                                      | Compa                                                  | Compared to <sup>6</sup>                          |                                                                  |                                                                 |  |  |  |  |
|-------------------------------------------------------------------------------------------------------------------------------|-----------------------------------------------------------------------|--------------------------------------------------------------|------------------------------------------------------|--------------------------------------------------------|---------------------------------------------------|------------------------------------------------------------------|-----------------------------------------------------------------|--|--|--|--|
| Actual                                                                                                                        | October<br>2020                                                       | October<br>2019                                              | October<br>2018                                      | October<br>2017                                        | October<br>2015                                   | October<br>2013                                                  | October<br>2010                                                 |  |  |  |  |
| Sales Activity                                                                                                                | 32                                                                    | 60.0                                                         | 60.0                                                 | 88.2                                                   | 100.0                                             | 146.2                                                            | 68.4                                                            |  |  |  |  |
| Dollar Volume                                                                                                                 | \$22,685,000                                                          | 133.1                                                        | 154.7                                                | 197.2                                                  | 261.7                                             | 592.1                                                            | 292.0                                                           |  |  |  |  |
| New Listings                                                                                                                  | 20                                                                    | -25.9                                                        | -4.8                                                 | 11.1                                                   | 11.1                                              | -44.4                                                            | -9.1                                                            |  |  |  |  |
| Active Listings                                                                                                               | 31                                                                    | -45.6                                                        | -46.6                                                | -55.1                                                  | -75.0                                             | -80.7                                                            | -76.5                                                           |  |  |  |  |
| Sales to New Listings Ratio 1                                                                                                 | 160.0                                                                 | 74.1                                                         | 95.2                                                 | 94.4                                                   | 88.9                                              | 36.1                                                             | 86.4                                                            |  |  |  |  |
| Months of Inventory 2                                                                                                         | 1.0                                                                   | 2.9                                                          | 2.9                                                  | 4.1                                                    | 7.8                                               | 12.4                                                             | 6.9                                                             |  |  |  |  |
| Average Price                                                                                                                 | \$708,906                                                             | 45.7                                                         | 59.2                                                 | 57.9                                                   | 80.8                                              | 181.2                                                            | 132.7                                                           |  |  |  |  |
| Median Price                                                                                                                  | \$654,000                                                             | 47.0                                                         | 68.8                                                 | 76.8                                                   | 181.2                                             | 207.0                                                            | 125.5                                                           |  |  |  |  |
| Sales to List Price Ratio                                                                                                     | 98.4                                                                  | 97.7                                                         | 96.5                                                 | 97.1                                                   | 93.8                                              | 95.2                                                             | 95.0                                                            |  |  |  |  |
| Median Days on Market                                                                                                         | 31.5                                                                  | 36.5                                                         | 24.5                                                 | 34.0                                                   | 89.0                                              | 41.0                                                             | 84.0                                                            |  |  |  |  |
|                                                                                                                               |                                                                       |                                                              |                                                      |                                                        |                                                   |                                                                  |                                                                 |  |  |  |  |
|                                                                                                                               |                                                                       |                                                              |                                                      | Compa                                                  | red to <sup>6</sup>                               |                                                                  |                                                                 |  |  |  |  |
| Year-to-date                                                                                                                  | October<br>2020                                                       | October<br>2019                                              | October<br>2018                                      | October 2017                                           | October<br>2015                                   | October<br>2013                                                  | October<br>2010                                                 |  |  |  |  |
| Year-to-date Sales Activity                                                                                                   |                                                                       |                                                              | I                                                    | October                                                | October                                           | I                                                                | I                                                               |  |  |  |  |
|                                                                                                                               | 2020                                                                  | 2019                                                         | 2018                                                 | October<br>2017                                        | October<br>2015                                   | 2013                                                             | 2010                                                            |  |  |  |  |
| Sales Activity                                                                                                                | 2020                                                                  | 25.0                                                         | <b>2018</b><br>14.5                                  | October<br>2017<br>4.6                                 | October<br>2015<br>6.2                            | 31.4                                                             | 28.9                                                            |  |  |  |  |
| Sales Activity  Dollar Volume                                                                                                 | 2020<br>205<br>\$132,238,148                                          | 2019<br>25.0<br>76.1                                         | 2018<br>14.5<br>77.2                                 | October 2017 4.6 65.5                                  | October 2015 6.2 116.8                            | 2013<br>31.4<br>211.9                                            | 2010<br>28.9<br>204.3                                           |  |  |  |  |
| Sales Activity  Dollar Volume  New Listings                                                                                   | 2020<br>205<br>\$132,238,148<br>259                                   | 2019<br>25.0<br>76.1<br>-4.8                                 | 2018<br>14.5<br>77.2<br>-4.1                         | October<br>2017<br>4.6<br>65.5<br>-15.4                | October<br>2015<br>6.2<br>116.8<br>-30.2          | 2013<br>31.4<br>211.9<br>-38.8                                   | 2010<br>28.9<br>204.3<br>-27.9                                  |  |  |  |  |
| Sales Activity  Dollar Volume  New Listings  Active Listings <sup>3</sup>                                                     | 2020<br>205<br>\$132,238,148<br>259<br>50                             | 2019<br>25.0<br>76.1<br>-4.8<br>-18.6                        | 2018<br>14.5<br>77.2<br>-4.1<br>-12.1                | October<br>2017<br>4.6<br>65.5<br>-15.4<br>-25.1       | October 2015 6.2 116.8 -30.2 -65.0                | 2013<br>31.4<br>211.9<br>-38.8<br>-71.9                          | 2010<br>28.9<br>204.3<br>-27.9<br>-68.2                         |  |  |  |  |
| Sales Activity  Dollar Volume  New Listings  Active Listings   Sales to New Listings Ratio   4                                | 2020<br>205<br>\$132,238,148<br>259<br>50<br>79.2                     | 2019<br>25.0<br>76.1<br>-4.8<br>-18.6<br>60.3                | 2018<br>14.5<br>77.2<br>-4.1<br>-12.1<br>66.3        | October 2017  4.6  65.5  -15.4  -25.1  64.1            | October 2015 6.2 116.8 -30.2 -65.0 52.0           | 2013<br>31.4<br>211.9<br>-38.8<br>-71.9<br>36.9                  | 2010<br>28.9<br>204.3<br>-27.9<br>-68.2<br>44.3                 |  |  |  |  |
| Sales Activity  Dollar Volume  New Listings  Active Listings  Sales to New Listings Ratio  Months of Inventory                | 2020<br>205<br>\$132,238,148<br>259<br>50<br>79.2<br>2.4              | 2019<br>25.0<br>76.1<br>-4.8<br>-18.6<br>60.3<br>3.7         | 2018<br>14.5<br>77.2<br>-4.1<br>-12.1<br>66.3<br>3.2 | October 2017  4.6  65.5  -15.4  -25.1  64.1  3.4       | October 2015 6.2 116.8 -30.2 -65.0 52.0 7.4       | 2013<br>31.4<br>211.9<br>-38.8<br>-71.9<br>36.9<br>11.4          | 2010<br>28.9<br>204.3<br>-27.9<br>-68.2<br>44.3<br>9.9          |  |  |  |  |
| Sales Activity  Dollar Volume  New Listings  Active Listings  Sales to New Listings Ratio  Months of Inventory  Average Price | 2020<br>205<br>\$132,238,148<br>259<br>50<br>79.2<br>2.4<br>\$645,064 | 2019<br>25.0<br>76.1<br>-4.8<br>-18.6<br>60.3<br>3.7<br>40.8 | 2018  14.5  77.2  -4.1  -12.1  66.3  3.2  54.7       | October 2017  4.6  65.5  -15.4  -25.1  64.1  3.4  58.2 | October 2015 6.2 116.8 -30.2 -65.0 52.0 7.4 104.1 | 2013<br>31.4<br>211.9<br>-38.8<br>-71.9<br>36.9<br>11.4<br>137.4 | 2010<br>28.9<br>204.3<br>-27.9<br>-68.2<br>44.3<br>9.9<br>136.0 |  |  |  |  |