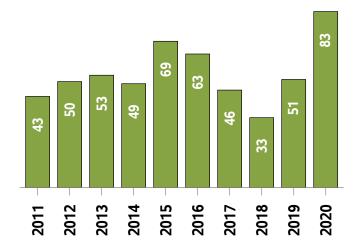

#### **New Listings (October Year-to-date)**

**Active Listings** <sup>1</sup> (October Year-to-date)