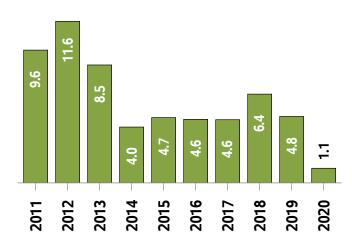

#### **Months of Inventory** <sup>2</sup> (October Year-to-date)

¹ The year-to-date active listings figure is a monthly average of the number of homes on the market at the end of each month so far this year

<sup>&</sup>lt;sup>2</sup> Average active listings January to the current month/average of sales January to the current month