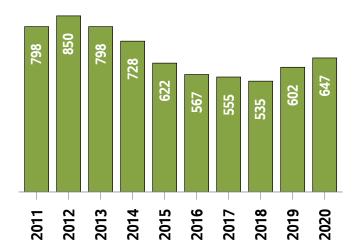

## Collingwood MLS® Residential Market Activity

Sales Activity (October Year-to-date)

**New Listings (October Year-to-date)** 

**Active Listings** <sup>1</sup> (October Year-to-date)

**Months of Inventory** <sup>2</sup> (October Year-to-date)

# **Collingwood MLS® Residential Market Activity**

|                                                                                                                               |                                                                        |                                                      | Compared to <sup>6</sup>                                    |                                                      |                                                       |                                                                 |                                                                 |  |  |
|-------------------------------------------------------------------------------------------------------------------------------|------------------------------------------------------------------------|------------------------------------------------------|-------------------------------------------------------------|------------------------------------------------------|-------------------------------------------------------|-----------------------------------------------------------------|-----------------------------------------------------------------|--|--|
| Actual                                                                                                                        | October<br>2020                                                        | October<br>2019                                      | October<br>2018                                             | October<br>2017                                      | October<br>2015                                       | October<br>2013                                                 | October<br>2010                                                 |  |  |
| Sales Activity                                                                                                                | 86                                                                     | 50.9                                                 | 65.4                                                        | 48.3                                                 | 17.8                                                  | 65.4                                                            | 75.5                                                            |  |  |
| Dollar Volume                                                                                                                 | \$59,467,647                                                           | 102.6                                                | 144.7                                                       | 134.7                                                | 155.2                                                 | 364.7                                                           | 388.4                                                           |  |  |
| New Listings                                                                                                                  | 69                                                                     | -28.1                                                | -2.8                                                        | 1.5                                                  | 13.1                                                  | 0.0                                                             | -15.9                                                           |  |  |
| Active Listings                                                                                                               | 63                                                                     | -61.1                                                | -52.3                                                       | -40.6                                                | -63.6                                                 | -78.0                                                           | -79.2                                                           |  |  |
| Sales to New Listings Ratio 1                                                                                                 | 124.6                                                                  | 59.4                                                 | 73.2                                                        | 85.3                                                 | 119.7                                                 | 75.4                                                            | 59.8                                                            |  |  |
| Months of Inventory 2                                                                                                         | 0.7                                                                    | 2.8                                                  | 2.5                                                         | 1.8                                                  | 2.4                                                   | 5.5                                                             | 6.2                                                             |  |  |
| Average Price                                                                                                                 | \$691,484                                                              | 34.3                                                 | 47.9                                                        | 58.3                                                 | 116.7                                                 | 181.0                                                           | 178.3                                                           |  |  |
| Median Price                                                                                                                  | \$609,000                                                              | 25.6                                                 | 57.4                                                        | 63.1                                                 | 110.0                                                 | 179.7                                                           | 168.3                                                           |  |  |
| Sales to List Price Ratio                                                                                                     | 100.3                                                                  | 97.7                                                 | 98.3                                                        | 97.8                                                 | 96.6                                                  | 96.0                                                            | 95.2                                                            |  |  |
| Median Days on Market                                                                                                         | 15.5                                                                   | 22.0                                                 | 28.0                                                        | 29.0                                                 | 32.0                                                  | 53.0                                                            | 67.0                                                            |  |  |
|                                                                                                                               |                                                                        | Compared to 6                                        |                                                             |                                                      |                                                       |                                                                 |                                                                 |  |  |
|                                                                                                                               |                                                                        |                                                      |                                                             | Compa                                                | red to °                                              |                                                                 |                                                                 |  |  |
| Year-to-date                                                                                                                  | October<br>2020                                                        | October<br>2019                                      | October<br>2018                                             | October<br>2017                                      | October<br>2015                                       | October<br>2013                                                 | October<br>2010                                                 |  |  |
| Year-to-date Sales Activity                                                                                                   |                                                                        |                                                      |                                                             | October                                              | October                                               |                                                                 |                                                                 |  |  |
|                                                                                                                               | 2020                                                                   | 2019                                                 | 2018                                                        | October<br>2017                                      | October<br>2015                                       | 2013                                                            | 2010                                                            |  |  |
| Sales Activity                                                                                                                | 2020                                                                   | 10.4                                                 | <b>2018</b><br>37.4                                         | October<br>2017<br>8.5                               | October<br>2015<br>5.6                                | 24.8                                                            | <b>2010 44.7</b>                                                |  |  |
| Sales Activity  Dollar Volume                                                                                                 | 2020<br>625<br>\$397,887,007                                           | 2019<br>10.4<br>32.2                                 | 2018<br>37.4<br>78.6                                        | October 2017 8.5 50.7                                | October 2015 5.6 108.0                                | 2013<br>24.8<br>185.7                                           | 2010<br>44.7<br>264.1                                           |  |  |
| Sales Activity  Dollar Volume  New Listings                                                                                   | 2020<br>625<br>\$397,887,007<br>847                                    | 2019<br>10.4<br>32.2<br>-7.9                         | 2018<br>37.4<br>78.6<br>11.9                                | October 2017  8.5  50.7  10.9                        | October<br>2015<br>5.6<br>108.0<br>2.4                | 2013<br>24.8<br>185.7<br>-16.8                                  | 2010<br>44.7<br>264.1<br>-18.9                                  |  |  |
| Sales Activity  Dollar Volume  New Listings  Active Listings <sup>3</sup>                                                     | 2020<br>625<br>\$397,887,007<br>847<br>127                             | 2019<br>10.4<br>32.2<br>-7.9<br>-21.3                | 2018<br>37.4<br>78.6<br>11.9                                | October 2017  8.5  50.7  10.9  28.7                  | October 2015  5.6  108.0  2.4  -40.5                  | 2013<br>24.8<br>185.7<br>-16.8<br>-59.7                         | 2010<br>44.7<br>264.1<br>-18.9<br>-60.9                         |  |  |
| Sales Activity  Dollar Volume  New Listings  Active Listings   Sales to New Listings Ratio   4                                | 2020<br>625<br>\$397,887,007<br>847<br>127<br>73.8                     | 2019<br>10.4<br>32.2<br>-7.9<br>-21.3<br>61.5        | 2018<br>37.4<br>78.6<br>11.9<br>11.9<br>60.1                | October 2017  8.5  50.7  10.9  28.7  75.4            | October 2015  5.6  108.0  2.4  -40.5  71.6            | 2013<br>24.8<br>185.7<br>-16.8<br>-59.7<br>49.2                 | 2010<br>44.7<br>264.1<br>-18.9<br>-60.9<br>41.3                 |  |  |
| Sales Activity  Dollar Volume  New Listings  Active Listings   Sales to New Listings Ratio   Months of Inventory   5          | 2020<br>625<br>\$397,887,007<br>847<br>127<br>73.8<br>2.0              | 2019<br>10.4<br>32.2<br>-7.9<br>-21.3<br>61.5<br>2.8 | 2018<br>37.4<br>78.6<br>11.9<br>11.9<br>60.1<br>2.5         | October 2017  8.5  50.7  10.9  28.7  75.4  1.7       | October 2015  5.6  108.0  2.4  -40.5  71.6  3.6       | 2013<br>24.8<br>185.7<br>-16.8<br>-59.7<br>49.2<br>6.3          | 2010<br>44.7<br>264.1<br>-18.9<br>-60.9<br>41.3<br>7.5          |  |  |
| Sales Activity  Dollar Volume  New Listings  Active Listings  Sales to New Listings Ratio  Months of Inventory  Average Price | 2020<br>625<br>\$397,887,007<br>847<br>127<br>73.8<br>2.0<br>\$636,619 | 2019 10.4 32.2 -7.9 -21.3 61.5 2.8 19.7              | 2018<br>37.4<br>78.6<br>11.9<br>11.9<br>60.1<br>2.5<br>30.0 | October 2017  8.5  50.7  10.9  28.7  75.4  1.7  38.9 | October 2015  5.6  108.0  2.4  -40.5  71.6  3.6  97.0 | 2013<br>24.8<br>185.7<br>-16.8<br>-59.7<br>49.2<br>6.3<br>129.0 | 2010<br>44.7<br>264.1<br>-18.9<br>-60.9<br>41.3<br>7.5<br>151.7 |  |  |