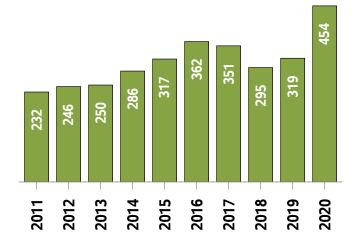

## Collingwood MLS® Residential Market Activity

Sales Activity (October Year-to-date)

**New Listings (October Year-to-date)** 

**Active Listings** <sup>1</sup> (October Year-to-date)

**Months of Inventory** <sup>2</sup> (October Year-to-date)

# **Collingwood MLS® Residential Market Activity**

|                                                                                                                               |                                                                        |                                                      | Compared to <sup>6</sup>                                    |                                                      |                                                       |                                                                 |                                                                 |  |  |
|-------------------------------------------------------------------------------------------------------------------------------|------------------------------------------------------------------------|------------------------------------------------------|-------------------------------------------------------------|------------------------------------------------------|-------------------------------------------------------|-----------------------------------------------------------------|-----------------------------------------------------------------|--|--|
| Actual                                                                                                                        | October<br>2020                                                        | October<br>2019                                      | October<br>2018                                             | October<br>2017                                      | October<br>2015                                       | October<br>2013                                                 | October<br>2010                                                 |  |  |
| Sales Activity                                                                                                                | 86                                                                     | 50.9                                                 | 65.4                                                        | 48.3                                                 | 17.8                                                  | 65.4                                                            | 75.5                                                            |  |  |
| Dollar Volume                                                                                                                 | \$59,467,647                                                           | 102.6                                                | 144.7                                                       | 134.7                                                | 155.2                                                 | 364.7                                                           | 388.4                                                           |  |  |
| New Listings                                                                                                                  | 69                                                                     | -28.1                                                | -2.8                                                        | 1.5                                                  | 13.1                                                  | 0.0                                                             | -15.9                                                           |  |  |
| Active Listings                                                                                                               | 63                                                                     | -61.1                                                | -52.3                                                       | -40.6                                                | -63.6                                                 | -78.0                                                           | -79.2                                                           |  |  |
| Sales to New Listings Ratio 1                                                                                                 | 124.6                                                                  | 59.4                                                 | 73.2                                                        | 85.3                                                 | 119.7                                                 | 75.4                                                            | 59.8                                                            |  |  |
| Months of Inventory 2                                                                                                         | 0.7                                                                    | 2.8                                                  | 2.5                                                         | 1.8                                                  | 2.4                                                   | 5.5                                                             | 6.2                                                             |  |  |
| Average Price                                                                                                                 | \$691,484                                                              | 34.3                                                 | 47.9                                                        | 58.3                                                 | 116.7                                                 | 181.0                                                           | 178.3                                                           |  |  |
| Median Price                                                                                                                  | \$609,000                                                              | 25.6                                                 | 57.4                                                        | 63.1                                                 | 110.0                                                 | 179.7                                                           | 168.3                                                           |  |  |
| Sales to List Price Ratio                                                                                                     | 100.3                                                                  | 97.7                                                 | 98.3                                                        | 97.8                                                 | 96.6                                                  | 96.0                                                            | 95.2                                                            |  |  |
| Median Days on Market                                                                                                         | 15.5                                                                   | 22.0                                                 | 28.0                                                        | 29.0                                                 | 32.0                                                  | 53.0                                                            | 67.0                                                            |  |  |
|                                                                                                                               |                                                                        | Compared to 6                                        |                                                             |                                                      |                                                       |                                                                 |                                                                 |  |  |
|                                                                                                                               |                                                                        |                                                      |                                                             | Compa                                                | red to °                                              |                                                                 |                                                                 |  |  |
| Year-to-date                                                                                                                  | October<br>2020                                                        | October<br>2019                                      | October<br>2018                                             | October<br>2017                                      | October<br>2015                                       | October<br>2013                                                 | October<br>2010                                                 |  |  |
| Year-to-date Sales Activity                                                                                                   |                                                                        |                                                      |                                                             | October                                              | October                                               |                                                                 |                                                                 |  |  |
|                                                                                                                               | 2020                                                                   | 2019                                                 | 2018                                                        | October<br>2017                                      | October<br>2015                                       | 2013                                                            | 2010                                                            |  |  |
| Sales Activity                                                                                                                | 2020                                                                   | 10.4                                                 | <b>2018</b><br>37.4                                         | October<br>2017<br>8.5                               | October<br>2015<br>5.6                                | 24.8                                                            | <b>2010 44.7</b>                                                |  |  |
| Sales Activity  Dollar Volume                                                                                                 | 2020<br>625<br>\$397,887,007                                           | 2019<br>10.4<br>32.2                                 | 2018<br>37.4<br>78.6                                        | October 2017 8.5 50.7                                | October 2015 5.6 108.0                                | 2013<br>24.8<br>185.7                                           | 2010<br>44.7<br>264.1                                           |  |  |
| Sales Activity  Dollar Volume  New Listings                                                                                   | 2020<br>625<br>\$397,887,007<br>847                                    | 2019<br>10.4<br>32.2<br>-7.9                         | 2018<br>37.4<br>78.6<br>11.9                                | October 2017  8.5  50.7  10.9                        | October<br>2015<br>5.6<br>108.0<br>2.4                | 2013<br>24.8<br>185.7<br>-16.8                                  | 2010<br>44.7<br>264.1<br>-18.9                                  |  |  |
| Sales Activity  Dollar Volume  New Listings  Active Listings <sup>3</sup>                                                     | 2020<br>625<br>\$397,887,007<br>847<br>127                             | 2019<br>10.4<br>32.2<br>-7.9<br>-21.3                | 2018<br>37.4<br>78.6<br>11.9                                | October 2017  8.5  50.7  10.9  28.7                  | October 2015  5.6  108.0  2.4  -40.5                  | 2013<br>24.8<br>185.7<br>-16.8<br>-59.7                         | 2010<br>44.7<br>264.1<br>-18.9<br>-60.9                         |  |  |
| Sales Activity  Dollar Volume  New Listings  Active Listings   Sales to New Listings Ratio   4                                | 2020<br>625<br>\$397,887,007<br>847<br>127<br>73.8                     | 2019<br>10.4<br>32.2<br>-7.9<br>-21.3<br>61.5        | 2018<br>37.4<br>78.6<br>11.9<br>11.9<br>60.1                | October 2017  8.5  50.7  10.9  28.7  75.4            | October 2015  5.6  108.0  2.4  -40.5  71.6            | 2013<br>24.8<br>185.7<br>-16.8<br>-59.7<br>49.2                 | 2010<br>44.7<br>264.1<br>-18.9<br>-60.9<br>41.3                 |  |  |
| Sales Activity  Dollar Volume  New Listings  Active Listings   Sales to New Listings Ratio   Months of Inventory   5          | 2020<br>625<br>\$397,887,007<br>847<br>127<br>73.8<br>2.0              | 2019<br>10.4<br>32.2<br>-7.9<br>-21.3<br>61.5<br>2.8 | 2018<br>37.4<br>78.6<br>11.9<br>11.9<br>60.1<br>2.5         | October 2017  8.5  50.7  10.9  28.7  75.4  1.7       | October 2015  5.6  108.0  2.4  -40.5  71.6  3.6       | 2013<br>24.8<br>185.7<br>-16.8<br>-59.7<br>49.2<br>6.3          | 2010<br>44.7<br>264.1<br>-18.9<br>-60.9<br>41.3<br>7.5          |  |  |
| Sales Activity  Dollar Volume  New Listings  Active Listings  Sales to New Listings Ratio  Months of Inventory  Average Price | 2020<br>625<br>\$397,887,007<br>847<br>127<br>73.8<br>2.0<br>\$636,619 | 2019 10.4 32.2 -7.9 -21.3 61.5 2.8 19.7              | 2018<br>37.4<br>78.6<br>11.9<br>11.9<br>60.1<br>2.5<br>30.0 | October 2017  8.5  50.7  10.9  28.7  75.4  1.7  38.9 | October 2015  5.6  108.0  2.4  -40.5  71.6  3.6  97.0 | 2013<br>24.8<br>185.7<br>-16.8<br>-59.7<br>49.2<br>6.3<br>129.0 | 2010<br>44.7<br>264.1<br>-18.9<br>-60.9<br>41.3<br>7.5<br>151.7 |  |  |