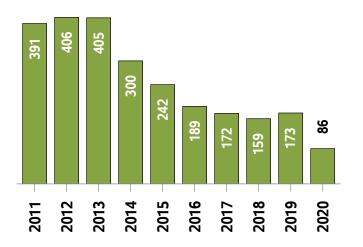

#### **New Listings (October Year-to-date)**

**Active Listings** <sup>1</sup> (October Year-to-date)