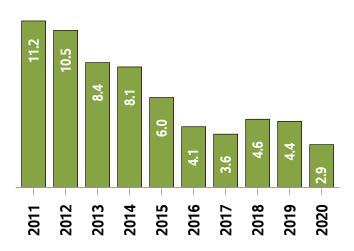

#### **Months of Inventory** <sup>2</sup> (October Year-to-date)

¹ The year-to-date active listings figure is a monthly average of the number of homes on the market at the end of each month so far this year

## Western District MLS® Residential Market Activity

|                                                                                                                                  |                                                                              | Compared to <sup>6</sup>                             |                                                            |                                                      |                                                          |                                                        |                                                                 |
|----------------------------------------------------------------------------------------------------------------------------------|------------------------------------------------------------------------------|------------------------------------------------------|------------------------------------------------------------|------------------------------------------------------|----------------------------------------------------------|--------------------------------------------------------|-----------------------------------------------------------------|
| Actual                                                                                                                           | October<br>2020                                                              | October<br>2019                                      | October<br>2018                                            | October<br>2017                                      | October<br>2015                                          | October<br>2013                                        | October<br>2010                                                 |
| Sales Activity                                                                                                                   | 309                                                                          | 65.2                                                 | 88.4                                                       | 73.6                                                 | 40.5                                                     | 85.0                                                   | 119.1                                                           |
| Dollar Volume                                                                                                                    | \$228,657,058                                                                | 113.9                                                | 171.6                                                      | 175.2                                                | 204.9                                                    | 354.8                                                  | 488.8                                                           |
| New Listings                                                                                                                     | 263                                                                          | -17.8                                                | -5.1                                                       | 3.5                                                  | 9.1                                                      | -14.9                                                  | -15.7                                                           |
| Active Listings                                                                                                                  | 288                                                                          | -57.3                                                | -55.5                                                      | -50.4                                                | -68.0                                                    | -77.9                                                  | -77.4                                                           |
| Sales to New Listings Ratio 1                                                                                                    | 117.5                                                                        | 58.4                                                 | 59.2                                                       | 70.1                                                 | 91.3                                                     | 54.0                                                   | 45.2                                                            |
| Months of Inventory 2                                                                                                            | 0.9                                                                          | 3.6                                                  | 3.9                                                        | 3.3                                                  | 4.1                                                      | 7.8                                                    | 9.0                                                             |
| Average Price                                                                                                                    | \$739,990                                                                    | 29.4                                                 | 44.2                                                       | 58.5                                                 | 117.1                                                    | 145.8                                                  | 168.7                                                           |
| Median Price                                                                                                                     | \$623,000                                                                    | 27.4                                                 | 49.2                                                       | 57.7                                                 | 109.4                                                    | 139.6                                                  | 162.9                                                           |
| Sales to List Price Ratio                                                                                                        | 100.0                                                                        | 97.3                                                 | 97.9                                                       | 97.5                                                 | 96.4                                                     | 95.7                                                   | 95.8                                                            |
| Median Days on Market                                                                                                            | 18.0                                                                         | 31.0                                                 | 31.5                                                       | 31.5                                                 | 41.5                                                     | 60.0                                                   | 56.0                                                            |
|                                                                                                                                  |                                                                              | Compared to 6                                        |                                                            |                                                      |                                                          |                                                        |                                                                 |
|                                                                                                                                  |                                                                              |                                                      |                                                            | Compa                                                | red to <sup>6</sup>                                      |                                                        |                                                                 |
| Year-to-date                                                                                                                     | October<br>2020                                                              | October<br>2019                                      | October<br>2018                                            | October<br>2017                                      | October<br>2015                                          | October<br>2013                                        | October<br>2010                                                 |
| Year-to-date Sales Activity                                                                                                      |                                                                              |                                                      | ı                                                          | October                                              | October                                                  |                                                        | l                                                               |
|                                                                                                                                  | 2020                                                                         | 2019                                                 | 2018                                                       | October<br>2017                                      | October<br>2015                                          | 2013                                                   | 2010                                                            |
| Sales Activity                                                                                                                   | 2020                                                                         | <b>2019 25.6</b>                                     | <b>2018</b><br><b>37.5</b>                                 | October<br>2017<br>13.8                              | October<br>2015<br>12.0                                  | 39.8                                                   | 61.2                                                            |
| Sales Activity  Dollar Volume                                                                                                    | 2020<br>2,191<br>\$1,444,309,100                                             | 2019<br>25.6<br>52.8                                 | <b>2018 37.5 83.5</b>                                      | October 2017 13.8 58.2                               | October<br>2015<br>12.0<br>116.4                         | 2013<br>39.8<br>207.8                                  | 2010<br>61.2<br>265.8                                           |
| Sales Activity  Dollar Volume  New Listings                                                                                      | 2020<br>2,191<br>\$1,444,309,100<br>2,955                                    | 2019<br>25.6<br>52.8<br>-6.9                         | 2018<br>37.5<br>83.5<br>3.4                                | October 2017  13.8  58.2  3.4                        | October<br>2015<br>12.0<br>116.4<br>-10.4                | 2013<br>39.8<br>207.8<br>-22.5                         | 2010<br>61.2<br>265.8<br>-18.9                                  |
| Sales Activity  Dollar Volume  New Listings  Active Listings <sup>3</sup>                                                        | 2020<br>2,191<br>\$1,444,309,100<br>2,955<br>514                             | 2019<br>25.6<br>52.8<br>-6.9<br>-25.9                | 2018<br>37.5<br>83.5<br>3.4<br>-9.3                        | October 2017  13.8  58.2  3.4  -0.1                  | October 2015  12.0  116.4  -10.4  -51.8                  | 2013<br>39.8<br>207.8<br>-22.5<br>-63.2                | 2010<br>61.2<br>265.8<br>-18.9<br>-61.3                         |
| Sales Activity  Dollar Volume  New Listings  Active Listings   Sales to New Listings Ratio   4                                   | 2020<br>2,191<br>\$1,444,309,100<br>2,955<br>514<br>74.1                     | 2019<br>25.6<br>52.8<br>-6.9<br>-25.9                | 2018<br>37.5<br>83.5<br>3.4<br>-9.3<br>55.7                | October 2017  13.8  58.2  3.4  -0.1  67.3            | October 2015  12.0  116.4  -10.4  -51.8  59.3            | 2013<br>39.8<br>207.8<br>-22.5<br>-63.2<br>41.1        | 2010<br>61.2<br>265.8<br>-18.9<br>-61.3<br>37.3                 |
| Sales Activity  Dollar Volume  New Listings  Active Listings   Sales to New Listings Ratio   Months of Inventory   5             | 2020<br>2,191<br>\$1,444,309,100<br>2,955<br>514<br>74.1<br>2.3              | 2019<br>25.6<br>52.8<br>-6.9<br>-25.9<br>55.0<br>4.0 | 2018<br>37.5<br>83.5<br>3.4<br>-9.3<br>55.7<br>3.6         | October 2017  13.8  58.2  3.4  -0.1  67.3  2.7       | October 2015  12.0  116.4  -10.4  -51.8  59.3  5.5       | 2013<br>39.8<br>207.8<br>-22.5<br>-63.2<br>41.1<br>8.9 | 2010<br>61.2<br>265.8<br>-18.9<br>-61.3<br>37.3<br>9.8          |
| Sales Activity  Dollar Volume  New Listings  Active Listings   Sales to New Listings Ratio   Months of Inventory   Average Price | 2020<br>2,191<br>\$1,444,309,100<br>2,955<br>514<br>74.1<br>2.3<br>\$659,201 | 2019 25.6 52.8 -6.9 -25.9 55.0 4.0 21.7              | 2018<br>37.5<br>83.5<br>3.4<br>-9.3<br>55.7<br>3.6<br>33.4 | October 2017  13.8  58.2  3.4  -0.1  67.3  2.7  39.0 | October 2015  12.0  116.4  -10.4  -51.8  59.3  5.5  93.1 | 2013<br>39.8<br>207.8<br>-22.5<br>-63.2<br>41.1<br>8.9 | 2010<br>61.2<br>265.8<br>-18.9<br>-61.3<br>37.3<br>9.8<br>126.9 |