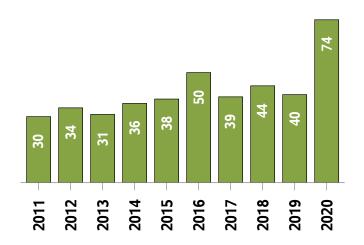

#### **New Listings (October Year-to-date)**

**Active Listings** <sup>1</sup> (October Year-to-date)