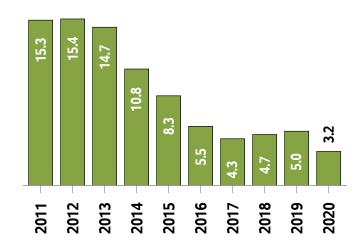

#### **Months of Inventory** <sup>2</sup> (October Year-to-date)

¹ The year-to-date active listings figure is a monthly average of the number of homes on the market at the end of each month so far this year

## Western District MLS® Residential Market Activity

|                                                                                                                                  |                                                                              | Compared to <sup>6</sup>                             |                                                            |                                                      |                                                          |                                                        |                                                                 |
|----------------------------------------------------------------------------------------------------------------------------------|------------------------------------------------------------------------------|------------------------------------------------------|------------------------------------------------------------|------------------------------------------------------|----------------------------------------------------------|--------------------------------------------------------|-----------------------------------------------------------------|
| Actual                                                                                                                           | October<br>2020                                                              | October<br>2019                                      | October<br>2018                                            | October<br>2017                                      | October<br>2015                                          | October<br>2013                                        | October<br>2010                                                 |
| Sales Activity                                                                                                                   | 309                                                                          | 65.2                                                 | 88.4                                                       | 73.6                                                 | 40.5                                                     | 85.0                                                   | 119.1                                                           |
| Dollar Volume                                                                                                                    | \$228,657,058                                                                | 113.9                                                | 171.6                                                      | 175.2                                                | 204.9                                                    | 354.8                                                  | 488.8                                                           |
| New Listings                                                                                                                     | 263                                                                          | -17.8                                                | -5.1                                                       | 3.5                                                  | 9.1                                                      | -14.9                                                  | -15.7                                                           |
| Active Listings                                                                                                                  | 288                                                                          | -57.3                                                | -55.5                                                      | -50.4                                                | -68.0                                                    | -77.9                                                  | -77.4                                                           |
| Sales to New Listings Ratio 1                                                                                                    | 117.5                                                                        | 58.4                                                 | 59.2                                                       | 70.1                                                 | 91.3                                                     | 54.0                                                   | 45.2                                                            |
| Months of Inventory 2                                                                                                            | 0.9                                                                          | 3.6                                                  | 3.9                                                        | 3.3                                                  | 4.1                                                      | 7.8                                                    | 9.0                                                             |
| Average Price                                                                                                                    | \$739,990                                                                    | 29.4                                                 | 44.2                                                       | 58.5                                                 | 117.1                                                    | 145.8                                                  | 168.7                                                           |
| Median Price                                                                                                                     | \$623,000                                                                    | 27.4                                                 | 49.2                                                       | 57.7                                                 | 109.4                                                    | 139.6                                                  | 162.9                                                           |
| Sales to List Price Ratio                                                                                                        | 100.0                                                                        | 97.3                                                 | 97.9                                                       | 97.5                                                 | 96.4                                                     | 95.7                                                   | 95.8                                                            |
| Median Days on Market                                                                                                            | 18.0                                                                         | 31.0                                                 | 31.5                                                       | 31.5                                                 | 41.5                                                     | 60.0                                                   | 56.0                                                            |
|                                                                                                                                  |                                                                              | Compared to 6                                        |                                                            |                                                      |                                                          |                                                        |                                                                 |
|                                                                                                                                  |                                                                              |                                                      |                                                            | Compa                                                | red to <sup>6</sup>                                      |                                                        |                                                                 |
| Year-to-date                                                                                                                     | October<br>2020                                                              | October<br>2019                                      | October<br>2018                                            | October<br>2017                                      | October<br>2015                                          | October<br>2013                                        | October<br>2010                                                 |
| Year-to-date Sales Activity                                                                                                      |                                                                              |                                                      | ı                                                          | October                                              | October                                                  |                                                        | l                                                               |
|                                                                                                                                  | 2020                                                                         | 2019                                                 | 2018                                                       | October<br>2017                                      | October<br>2015                                          | 2013                                                   | 2010                                                            |
| Sales Activity                                                                                                                   | 2020                                                                         | <b>2019 25.6</b>                                     | <b>2018</b><br><b>37.5</b>                                 | October<br>2017<br>13.8                              | October<br>2015<br>12.0                                  | 39.8                                                   | 61.2                                                            |
| Sales Activity  Dollar Volume                                                                                                    | 2020<br>2,191<br>\$1,444,309,100                                             | 2019<br>25.6<br>52.8                                 | <b>2018 37.5 83.5</b>                                      | October 2017 13.8 58.2                               | October<br>2015<br>12.0<br>116.4                         | 2013<br>39.8<br>207.8                                  | 2010<br>61.2<br>265.8                                           |
| Sales Activity  Dollar Volume  New Listings                                                                                      | 2020<br>2,191<br>\$1,444,309,100<br>2,955                                    | 2019<br>25.6<br>52.8<br>-6.9                         | 2018<br>37.5<br>83.5<br>3.4                                | October 2017  13.8  58.2  3.4                        | October<br>2015<br>12.0<br>116.4<br>-10.4                | 2013<br>39.8<br>207.8<br>-22.5                         | 2010<br>61.2<br>265.8<br>-18.9                                  |
| Sales Activity  Dollar Volume  New Listings  Active Listings <sup>3</sup>                                                        | 2020<br>2,191<br>\$1,444,309,100<br>2,955<br>514                             | 2019<br>25.6<br>52.8<br>-6.9<br>-25.9                | 2018<br>37.5<br>83.5<br>3.4<br>-9.3                        | October 2017  13.8  58.2  3.4  -0.1                  | October 2015  12.0  116.4  -10.4  -51.8                  | 2013<br>39.8<br>207.8<br>-22.5<br>-63.2                | 2010<br>61.2<br>265.8<br>-18.9<br>-61.3                         |
| Sales Activity  Dollar Volume  New Listings  Active Listings   Sales to New Listings Ratio   4                                   | 2020<br>2,191<br>\$1,444,309,100<br>2,955<br>514<br>74.1                     | 2019<br>25.6<br>52.8<br>-6.9<br>-25.9                | 2018<br>37.5<br>83.5<br>3.4<br>-9.3<br>55.7                | October 2017  13.8  58.2  3.4  -0.1  67.3            | October 2015  12.0  116.4  -10.4  -51.8  59.3            | 2013<br>39.8<br>207.8<br>-22.5<br>-63.2<br>41.1        | 2010<br>61.2<br>265.8<br>-18.9<br>-61.3<br>37.3                 |
| Sales Activity  Dollar Volume  New Listings  Active Listings   Sales to New Listings Ratio   Months of Inventory   5             | 2020<br>2,191<br>\$1,444,309,100<br>2,955<br>514<br>74.1<br>2.3              | 2019<br>25.6<br>52.8<br>-6.9<br>-25.9<br>55.0<br>4.0 | 2018<br>37.5<br>83.5<br>3.4<br>-9.3<br>55.7<br>3.6         | October 2017  13.8  58.2  3.4  -0.1  67.3  2.7       | October 2015  12.0  116.4  -10.4  -51.8  59.3  5.5       | 2013<br>39.8<br>207.8<br>-22.5<br>-63.2<br>41.1<br>8.9 | 2010<br>61.2<br>265.8<br>-18.9<br>-61.3<br>37.3<br>9.8          |
| Sales Activity  Dollar Volume  New Listings  Active Listings   Sales to New Listings Ratio   Months of Inventory   Average Price | 2020<br>2,191<br>\$1,444,309,100<br>2,955<br>514<br>74.1<br>2.3<br>\$659,201 | 2019 25.6 52.8 -6.9 -25.9 55.0 4.0 21.7              | 2018<br>37.5<br>83.5<br>3.4<br>-9.3<br>55.7<br>3.6<br>33.4 | October 2017  13.8  58.2  3.4  -0.1  67.3  2.7  39.0 | October 2015  12.0  116.4  -10.4  -51.8  59.3  5.5  93.1 | 2013<br>39.8<br>207.8<br>-22.5<br>-63.2<br>41.1<br>8.9 | 2010<br>61.2<br>265.8<br>-18.9<br>-61.3<br>37.3<br>9.8<br>126.9 |