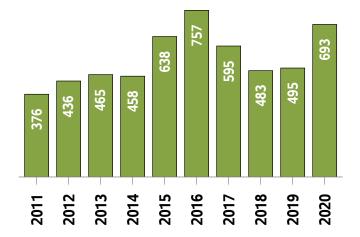

nth so far this year.

 $<sup>^{\</sup>rm 4}~$  Sum of sales from January to current month / sum of new listings from January to current month.

The year-to-date months of inventory figure is calculated as: average active listings from January to current month / average sales from January to current month.

<sup>6</sup> Sales to new listings ratio, months of inventory and median days on market shown as levels; all others calculated as percentage changes.



### Wasaga Beach MLS® Residential Market Activity



Sales Activity (October only)



**Active Listings (October only)** 



**New Listings (October only)** 



Months of Inventory (October only)



**Average Price and Median Price** 





#### Wasaga Beach MLS® Residential Market Activity



#### Sales Activity (October Year-to-date)



**New Listings (October Year-to-date)** 



**Active Listings** <sup>1</sup> (October Year-to-date)



#### **Months of Inventory** <sup>2</sup> (October Year-to-date)



¹ The year-to-date active listings figure is a monthly average of the number of homes on the market at the end of each month so far this year

<sup>&</sup>lt;sup>2</sup> Average active listings January to the current month/average of sales January to the current month



## Wasaga Beach MLS® Residential Market Activity



|                                                                                                                               |                                                                        | Compared to <sup>6</sup>                                      |