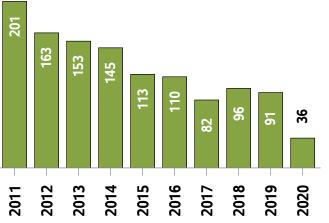

### Western District MLS® Residential Market Activity

Sales Activity (October only)

Active Listings (October only)

**New Listings (October only)** 

Months of Inventory (October only)

**Average Price and Median Price** 

### Western District MLS® Residential Market Activity