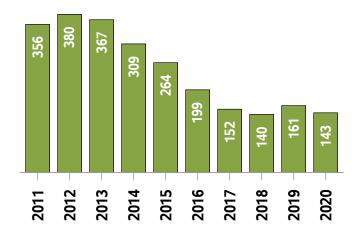

#### **Sales Activity (October Year-to-date)**

## Western District MLS® Residential Market Activity

|                                                                                                                                  |                                                                              | Compared to <sup>6</sup>                             |                                                            |                                                      |                                                          |                                                        |                                                                 |
|----------------------------------------------------------------------------------------------------------------------------------|------------------------------------------------------------------------------|------------------------------------------------------|------------------------------------------------------------|------------------------------------------------------|----------------------------------------------------------|--------------------------------------------------------|-----------------------------------------------------------------|
| Actual                                                                                                                           | October<br>2020                                                              | October<br>2019                                      | October<br>2018                                            | October<br>2017                                      | October<br>2015                                          | October<br>2013                                        | October<br>2010                                                 |
| Sales Activity                                                                                                                   | 309                                                                          | 65.2                                                 | 88.4                                                       | 73.6                                                 | 40.5                                                     | 85.0                                                   | 119.1                                                           |
| Dollar Volume                                                                                                                    | \$228,657,058                                                                | 113.9                                                | 171.6                                                      | 175.2                                                | 204.9                                                    | 354.8                                                  | 488.8                                                           |
| New Listings                                                                                                                     | 263                                                                          | -17.8                                                | -5.1                                                       | 3.5                                                  | 9.1                                                      | -14.9                                                  | -15.7                                                           |
| Active Listings                                                                                                                  | 288                                                                          | -57.3                                                | -55.5                                                      | -50.4                                                | -68.0                                                    | -77.9                                                  | -77.4                                                           |
| Sales to New Listings Ratio 1                                                                                                    | 117.5                                                                        | 58.4                                                 | 59.2                                                       | 70.1                                                 | 91.3                                                     | 54.0                                                   | 45.2                                                            |
| Months of Inventory 2                                                                                                            | 0.9                                                                          | 3.6                                                  | 3.9                                                        | 3.3                                                  | 4.1                                                      | 7.8                                                    | 9.0                                                             |
| Average Price                                                                                                                    | \$739,990                                                                    | 29.4                                                 | 44.2                                                       | 58.5                                                 | 117.1                                                    | 145.8                                                  | 168.7                                                           |
| Median Price                                                                                                                     | \$623,000                                                                    | 27.4                                                 | 49.2                                                       | 57.7                                                 | 109.4                                                    | 139.6                                                  | 162.9                                                           |
| Sales to List Price Ratio                                                                                                        | 100.0                                                                        | 97.3                                                 | 97.9                                                       | 97.5                                                 | 96.4                                                     | 95.7                                                   | 95.8                                                            |
| Median Days on Market                                                                                                            | 18.0                                                                         | 31.0                                                 | 31.5                                                       | 31.5                                                 | 41.5                                                     | 60.0                                                   | 56.0                                                            |
|                                                                                                                                  |                                                                              | Compared to 6                                        |                                                            |                                                      |                                                          |                                                        |                                                                 |
|                                                                                                                                  |                                                                              |                                                      |                                                            | Compa                                                | red to <sup>6</sup>                                      |                                                        |                                                                 |
| Year-to-date                                                                                                                     | October<br>2020                                                              | October<br>2019                                      | October<br>2018                                            | October<br>2017                                      | October<br>2015                                          | October<br>2013                                        | October<br>2010                                                 |
| Year-to-date Sales Activity                                                                                                      |                                                                              |                                                      | ı                                                          | October                                              | October                                                  |                                                        | l                                                               |
|                                                                                                                                  | 2020                                                                         | 2019                                                 | 2018                                                       | October<br>2017                                      | October<br>2015                                          | 2013                                                   | 2010                                                            |
| Sales Activity                                                                                                                   | 2020                                                                         | <b>2019 25.6</b>                                     | <b>2018</b><br><b>37.5</b>                                 | October<br>2017<br>13.8                              | October<br>2015<br>12.0                                  | 39.8                                                   | 61.2                                                            |
| Sales Activity  Dollar Volume                                                                                                    | 2020<br>2,191<br>\$1,444,309,100                                             | 2019<br>25.6<br>52.8                                 | <b>2018 37.5 83.5</b>                                      | October 2017 13.8 58.2                               | October<br>2015<br>12.0<br>116.4                         | 2013<br>39.8<br>207.8                                  | 2010<br>61.2<br>265.8                                           |
| Sales Activity  Dollar Volume  New Listings                                                                                      | 2020<br>2,191<br>\$1,444,309,100<br>2,955                                    | 2019<br>25.6<br>52.8<br>-6.9                         | 2018<br>37.5<br>83.5<br>3.4                                | October 2017  13.8  58.2  3.4                        | October<br>2015<br>12.0<br>116.4<br>-10.4                | 2013<br>39.8<br>207.8<br>-22.5                         | 2010<br>61.2<br>265.8<br>-18.9                                  |
| Sales Activity  Dollar Volume  New Listings  Active Listings <sup>3</sup>                                                        | 2020<br>2,191<br>\$1,444,309,100<br>2,955<br>514                             | 2019<br>25.6<br>52.8<br>-6.9<br>-25.9                | 2018<br>37.5<br>83.5<br>3.4<br>-9.3                        | October 2017  13.8  58.2  3.4  -0.1                  | October 2015  12.0  116.4  -10.4  -51.8                  | 2013<br>39.8<br>207.8<br>-22.5<br>-63.2                | 2010<br>61.2<br>265.8<br>-18.9<br>-61.3                         |
| Sales Activity  Dollar Volume  New Listings  Active Listings   Sales to New Listings Ratio   4                                   | 2020<br>2,191<br>\$1,444,309,100<br>2,955<br>514<br>74.1                     | 2019<br>25.6<br>52.8<br>-6.9<br>-25.9                | 2018<br>37.5<br>83.5<br>3.4<br>-9.3<br>55.7                | October 2017  13.8  58.2  3.4  -0.1  67.3            | October 2015  12.0  116.4  -10.4  -51.8  59.3            | 2013<br>39.8<br>207.8<br>-22.5<br>-63.2<br>41.1        | 2010<br>61.2<br>265.8<br>-18.9<br>-61.3<br>37.3                 |
| Sales Activity  Dollar Volume  New Listings  Active Listings   Sales to New Listings Ratio   Months of Inventory   5             | 2020<br>2,191<br>\$1,444,309,100<br>2,955<br>514<br>74.1<br>2.3              | 2019<br>25.6<br>52.8<br>-6.9<br>-25.9<br>55.0<br>4.0 | 2018<br>37.5<br>83.5<br>3.4<br>-9.3<br>55.7<br>3.6         | October 2017  13.8  58.2  3.4  -0.1  67.3  2.7       | October 2015  12.0  116.4  -10.4  -51.8  59.3  5.5       | 2013<br>39.8<br>207.8<br>-22.5<br>-63.2<br>41.1<br>8.9 | 2010<br>61.2<br>265.8<br>-18.9<br>-61.3<br>37.3<br>9.8          |
| Sales Activity  Dollar Volume  New Listings  Active Listings   Sales to New Listings Ratio   Months of Inventory   Average Price | 2020<br>2,191<br>\$1,444,309,100<br>2,955<br>514<br>74.1<br>2.3<br>\$659,201 | 2019 25.6 52.8 -6.9 -25.9 55.0 4.0 21.7              | 2018<br>37.5<br>83.5<br>3.4<br>-9.3<br>55.7<br>3.6<br>33.4 | October 2017  13.8  58.2  3.4  -0.1  67.3  2.7  39.0 | October 2015  12.0  116.4  -10.4  -51.8  59.3  5.5  93.1 | 2013<br>39.8<br>207.8<br>-22.5<br>-63.2<br>41.1<br>8.9 | 2010<br>61.2<br>265.8<br>-18.9<br>-61.3<br>37.3<br>9.8<br>126.9 |