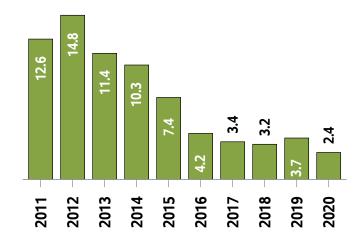

#### **Months of Inventory** <sup>2</sup> (October Year-to-date)

¹ The year-to-date active listings figure is a monthly average of the number of homes on the market at the end of each month so far this year

<sup>&</sup>lt;sup>2</sup> Average active listings January to the current month/average of sales January to the current month