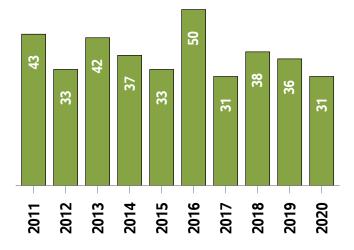

### Western District MLS® Residential Market Activity

Sales Activity (October only)

Active Listings (October only)

**New Listings (October only)** 

Months of Inventory (October only)

**Average Price and Median Price** 

## Western District MLS® Residential Market Activity

|                                                                                                                                  |                                                                              | Compared to <sup>6</sup>                             |                                                            |                                                      |                                                          |                                                        |                                                                 |
|----------------------------------------------------------------------------------------------------------------------------------|------------------------------------------------------------------------------|------------------------------------------------------|------------------------------------------------------------|------------------------------------------------------|----------------------------------------------------------|--------------------------------------------------------|-----------------------------------------------------------------|
| Actual                                                                                                                           | October<br>2020                                                              | October<br>2019                                      | October<br>2018                                            | October<br>2017                                      | October<br>2015                                          | October<br>2013                                        | October<br>2010                                                 |
| Sales Activity                                                                                                                   | 309                                                                          | 65.2                                                 | 88.4                                                       | 73.6                                                 | 40.5                                                     | 85.0                                                   | 119.1                                                           |
| Dollar Volume                                                                                                                    | \$228,657,058                                                                | 113.9                                                | 171.6                                                      | 175.2                                                | 204.9                                                    | 354.8                                                  | 488.8                                                           |
| New Listings                                                                                                                     | 263                                                                          | -17.8                                                | -5.1                                                       | 3.5                                                  | 9.1                                                      | -14.9                                                  | -15.7                                                           |
| Active Listings                                                                                                                  | 288                                                                          | -57.3                                                | -55.5                                                      | -50.4                                                | -68.0                                                    | -77.9                                                  | -77.4                                                           |
| Sales to New Listings Ratio 1                                                                                                    | 117.5                                                                        | 58.4                                                 | 59.2                                                       | 70.1                                                 | 91.3                                                     | 54.0                                                   | 45.2                                                            |
| Months of Inventory 2                                                                                                            | 0.9                                                                          | 3.6                                                  | 3.9                                                        | 3.3                                                  | 4.1                                                      | 7.8                                                    | 9.0                                                             |
| Average Price                                                                                                                    | \$739,990                                                                    | 29.4                                                 | 44.2                                                       | 58.5                                                 | 117.1                                                    | 145.8                                                  | 168.7                                                           |
| Median Price                                                                                                                     | \$623,000                                                                    | 27.4                                                 | 49.2                                                       | 57.7                                                 | 109.4                                                    | 139.6                                                  | 162.9                                                           |
| Sales to List Price Ratio                                                                                                        | 100.0                                                                        | 97.3                                                 | 97.9                                                       | 97.5                                                 | 96.4                                                     | 95.7                                                   | 95.8                                                            |
| Median Days on Market                                                                                                            | 18.0                                                                         | 31.0                                                 | 31.5                                                       | 31.5                                                 | 41.5                                                     | 60.0                                                   | 56.0                                                            |
|                                                                                                                                  |                                                                              | Compared to 6                                        |                                                            |                                                      |                                                          |                                                        |                                                                 |
|                                                                                                                                  |                                                                              |                                                      |                                                            | Compa                                                | red to <sup>6</sup>                                      |                                                        |                                                                 |
| Year-to-date                                                                                                                     | October<br>2020                                                              | October<br>2019                                      | October<br>2018                                            | October<br>2017                                      | October<br>2015                                          | October<br>2013                                        | October<br>2010                                                 |
| Year-to-date Sales Activity                                                                                                      |                                                                              |                                                      | ı                                                          | October                                              | October                                                  |                                                        | l                                                               |
|                                                                                                                                  | 2020                                                                         | 2019                                                 | 2018                                                       | October<br>2017                                      | October<br>2015                                          | 2013                                                   | 2010                                                            |
| Sales Activity                                                                                                                   | 2020                                                                         | <b>2019 25.6</b>                                     | <b>2018</b><br><b>37.5</b>                                 | October<br>2017<br>13.8                              | October<br>2015<br>12.0                                  | 39.8                                                   | 61.2                                                            |
| Sales Activity  Dollar Volume                                                                                                    | 2020<br>2,191<br>\$1,444,309,100                                             | 2019<br>25.6<br>52.8                                 | <b>2018 37.5 83.5</b>                                      | October 2017 13.8 58.2                               | October<br>2015<br>12.0<br>116.4                         | 2013<br>39.8<br>207.8                                  | 2010<br>61.2<br>265.8                                           |
| Sales Activity  Dollar Volume  New Listings                                                                                      | 2020<br>2,191<br>\$1,444,309,100<br>2,955                                    | 2019<br>25.6<br>52.8<br>-6.9                         | 2018<br>37.5<br>83.5<br>3.4                                | October 2017  13.8  58.2  3.4                        | October<br>2015<br>12.0<br>116.4<br>-10.4                | 2013<br>39.8<br>207.8<br>-22.5                         | 2010<br>61.2<br>265.8<br>-18.9                                  |
| Sales Activity  Dollar Volume  New Listings  Active Listings <sup>3</sup>                                                        | 2020<br>2,191<br>\$1,444,309,100<br>2,955<br>514                             | 2019<br>25.6<br>52.8<br>-6.9<br>-25.9                | 2018<br>37.5<br>83.5<br>3.4<br>-9.3                        | October 2017  13.8  58.2  3.4  -0.1                  | October 2015  12.0  116.4  -10.4  -51.8                  | 2013<br>39.8<br>207.8<br>-22.5<br>-63.2                | 2010<br>61.2<br>265.8<br>-18.9<br>-61.3                         |
| Sales Activity  Dollar Volume  New Listings  Active Listings   Sales to New Listings Ratio   4                                   | 2020<br>2,191<br>\$1,444,309,100<br>2,955<br>514<br>74.1                     | 2019<br>25.6<br>52.8<br>-6.9<br>-25.9                | 2018<br>37.5<br>83.5<br>3.4<br>-9.3<br>55.7                | October 2017  13.8  58.2  3.4  -0.1  67.3            | October 2015  12.0  116.4  -10.4  -51.8  59.3            | 2013<br>39.8<br>207.8<br>-22.5<br>-63.2<br>41.1        | 2010<br>61.2<br>265.8<br>-18.9<br>-61.3<br>37.3                 |
| Sales Activity  Dollar Volume  New Listings  Active Listings   Sales to New Listings Ratio   Months of Inventory   5             | 2020<br>2,191<br>\$1,444,309,100<br>2,955<br>514<br>74.1<br>2.3              | 2019<br>25.6<br>52.8<br>-6.9<br>-25.9<br>55.0<br>4.0 | 2018<br>37.5<br>83.5<br>3.4<br>-9.3<br>55.7<br>3.6         | October 2017  13.8  58.2  3.4  -0.1  67.3  2.7       | October 2015  12.0  116.4  -10.4  -51.8  59.3  5.5       | 2013<br>39.8<br>207.8<br>-22.5<br>-63.2<br>41.1<br>8.9 | 2010<br>61.2<br>265.8<br>-18.9<br>-61.3<br>37.3<br>9.8          |
| Sales Activity  Dollar Volume  New Listings  Active Listings   Sales to New Listings Ratio   Months of Inventory   Average Price | 2020<br>2,191<br>\$1,444,309,100<br>2,955<br>514<br>74.1<br>2.3<br>\$659,201 | 2019 25.6 52.8 -6.9 -25.9 55.0 4.0 21.7              | 2018<br>37.5<br>83.5<br>3.4<br>-9.3<br>55.7<br>3.6<br>33.4 | October 2017  13.8  58.2  3.4  -0.1  67.3  2.7  39.0 | October 2015  12.0  116.4  -10.4  -51.8  59.3  5.5  93.1 | 2013<br>39.8<br>207.8<br>-22.5<br>-63.2<br>41.1<br>8.9 | 2010<br>61.2<br>265.8<br>-18.9<br>-61.3<br>37.3<br>9.8<br>126.9 |