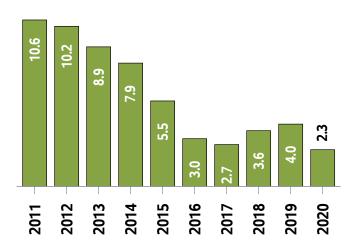

#### **Months of Inventory** <sup>2</sup> (October Year-to-date)

¹ The year-to-date active listings figure is a monthly average of the number of homes on the market at the end of each month so far this year

<sup>&</sup>lt;sup>2</sup> Average active listings January to the current month/average of sales January to the current month