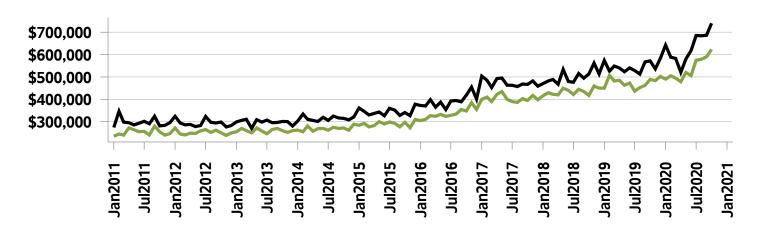

### Western District MLS® Residential Market Activity

Sales Activity (October only)

Active Listings (October only)

**New Listings (October only)** 

Months of Inventory (October only)

**Average Price and Median Price** 

## Western District MLS® Residential Market Activity

|                                                                                                                                  |                                                                              | Compared to <sup>6</sup>                             |                                                            |                                                      |                                                          |                                                        |                                                                 |
|----------------------------------------------------------------------------------------------------------------------------------|------------------------------------------------------------------------------|------------------------------------------------------|------------------------------------------------------------|------------------------------------------------------|----------------------------------------------------------|--------------------------------------------------------|-----------------------------------------------------------------|
| Actual                                                                                                                           | October<br>2020                                                              | October<br>2019                                      | October<br>2018                                            | October<br>2017                                      | October<br>2015                                          | October<br>2013                                        | October<br>2010                                                 |
| Sales Activity                                                                                                                   | 309                                                                          | 65.2                                                 | 88.4                                                       | 73.6                                                 | 40.5                                                     | 85.0                                                   | 119.1                                                           |
| Dollar Volume                                                                                                                    | \$228,657,058                                                                | 113.9                                                | 171.6                                                      | 175.2                                                | 204.9                                                    | 354.8                                                  | 488.8                                                           |
| New Listings                                                                                                                     | 263                                                                          | -17.8                                                | -5.1                                                       | 3.5                                                  | 9.1                                                      | -14.9                                                  | -15.7                                                           |
| Active Listings                                                                                                                  | 288                                                                          | -57.3                                                | -55.5                                                      | -50.4                                                | -68.0                                                    | -77.9                                                  | -77.4                                                           |
| Sales to New Listings Ratio 1                                                                                                    | 117.5                                                                        | 58.4                                                 | 59.2                                                       | 70.1                                                 | 91.3                                                     | 54.0                                                   | 45.2                                                            |
| Months of Inventory 2                                                                                                            | 0.9                                                                          | 3.6                                                  | 3.9                                                        | 3.3                                                  | 4.1                                                      | 7.8                                                    | 9.0                                                             |
| Average Price                                                                                                                    | \$739,990                                                                    | 29.4                                                 | 44.2                                                       | 58.5                                                 | 117.1                                                    | 145.8                                                  | 168.7                                                           |
| Median Price                                                                                                                     | \$623,000                                                                    | 27.4                                                 | 49.2                                                       | 57.7                                                 | 109.4                                                    | 139.6                                                  | 162.9                                                           |
| Sales to List Price Ratio                                                                                                        | 100.0                                                                        | 97.3                                                 | 97.9                                                       | 97.5                                                 | 96.4                                                     | 95.7                                                   | 95.8                                                            |
| Median Days on Market                                                                                                            | 18.0                                                                         | 31.0                                                 | 31.5                                                       | 31.5                                                 | 41.5                                                     | 60.0                                                   | 56.0                                                            |
|                                                                                                                                  |                                                                              | Compared to 6                                        |                                                            |                                                      |                                                          |                                                        |                                                                 |
|                                                                                                                                  |                                                                              |                                                      |                                                            | Compa                                                | red to <sup>6</sup>                                      |                                                        |                                                                 |
| Year-to-date                                                                                                                     | October<br>2020                                                              | October<br>2019                                      | October<br>2018                                            | October<br>2017                                      | October<br>2015                                          | October<br>2013                                        | October<br>2010                                                 |
| Year-to-date Sales Activity                                                                                                      |                                                                              |                                                      | ı                                                          | October                                              | October                                                  |                                                        | l                                                               |
|                                                                                                                                  | 2020                                                                         | 2019                                                 | 2018                                                       | October<br>2017                                      | October<br>2015                                          | 2013                                                   | 2010                                                            |
| Sales Activity                                                                                                                   | 2020                                                                         | <b>2019 25.6</b>                                     | <b>2018</b><br><b>37.5</b>                                 | October<br>2017<br>13.8                              | October<br>2015<br>12.0                                  | 39.8                                                   | 61.2                                                            |
| Sales Activity  Dollar Volume                                                                                                    | 2020<br>2,191<br>\$1,444,309,100                                             | 2019<br>25.6<br>52.8                                 | <b>2018 37.5 83.5</b>                                      | October 2017 13.8 58.2                               | October<br>2015<br>12.0<br>116.4                         | 2013<br>39.8<br>207.8                                  | 2010<br>61.2<br>265.8                                           |
| Sales Activity  Dollar Volume  New Listings                                                                                      | 2020<br>2,191<br>\$1,444,309,100<br>2,955                                    | 2019<br>25.6<br>52.8<br>-6.9                         | 2018<br>37.5<br>83.5<br>3.4                                | October 2017  13.8  58.2  3.4                        | October<br>2015<br>12.0<br>116.4<br>-10.4                | 2013<br>39.8<br>207.8<br>-22.5                         | 2010<br>61.2<br>265.8<br>-18.9                                  |
| Sales Activity  Dollar Volume  New Listings  Active Listings <sup>3</sup>                                                        | 2020<br>2,191<br>\$1,444,309,100<br>2,955<br>514                             | 2019<br>25.6<br>52.8<br>-6.9<br>-25.9                | 2018<br>37.5<br>83.5<br>3.4<br>-9.3                        | October 2017  13.8  58.2  3.4  -0.1                  | October 2015  12.0  116.4  -10.4  -51.8                  | 2013<br>39.8<br>207.8<br>-22.5<br>-63.2                | 2010<br>61.2<br>265.8<br>-18.9<br>-61.3                         |
| Sales Activity  Dollar Volume  New Listings  Active Listings   Sales to New Listings Ratio   4                                   | 2020<br>2,191<br>\$1,444,309,100<br>2,955<br>514<br>74.1                     | 2019<br>25.6<br>52.8<br>-6.9<br>-25.9                | 2018<br>37.5<br>83.5<br>3.4<br>-9.3<br>55.7                | October 2017  13.8  58.2  3.4  -0.1  67.3            | October 2015  12.0  116.4  -10.4  -51.8  59.3            | 2013<br>39.8<br>207.8<br>-22.5<br>-63.2<br>41.1        | 2010<br>61.2<br>265.8<br>-18.9<br>-61.3<br>37.3                 |
| Sales Activity  Dollar Volume  New Listings  Active Listings   Sales to New Listings Ratio   Months of Inventory   5             | 2020<br>2,191<br>\$1,444,309,100<br>2,955<br>514<br>74.1<br>2.3              | 2019<br>25.6<br>52.8<br>-6.9<br>-25.9<br>55.0<br>4.0 | 2018<br>37.5<br>83.5<br>3.4<br>-9.3<br>55.7<br>3.6         | October 2017  13.8  58.2  3.4  -0.1  67.3  2.7       | October 2015  12.0  116.4  -10.4  -51.8  59.3  5.5       | 2013<br>39.8<br>207.8<br>-22.5<br>-63.2<br>41.1<br>8.9 | 2010<br>61.2<br>265.8<br>-18.9<br>-61.3<br>37.3<br>9.8          |
| Sales Activity  Dollar Volume  New Listings  Active Listings   Sales to New Listings Ratio   Months of Inventory   Average Price | 2020<br>2,191<br>\$1,444,309,100<br>2,955<br>514<br>74.1<br>2.3<br>\$659,201 | 2019 25.6 52.8 -6.9 -25.9 55.0 4.0 21.7              | 2018<br>37.5<br>83.5<br>3.4<br>-9.3<br>55.7<br>3.6<br>33.4 | October 2017  13.8  58.2  3.4  -0.1  67.3  2.7  39.0 | October 2015  12.0  116.4  -10.4  -51.8  59.3  5.5  93.1 | 2013<br>39.8<br>207.8<br>-22.5<br>-63.2<br>41.1<br>8.9 | 2010<br>61.2<br>265.8<br>-18.9<br>-61.3<br>37.3<br>9.8<br>126.9 |