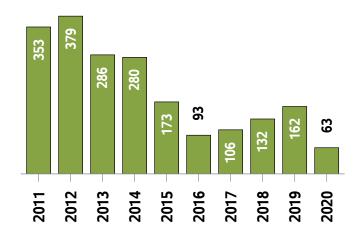

istings at month end / monthly sales; Compared to levels from previous periods.

<sup>3</sup> The year-to-date active listings figure is a monthly average of the number of homes on the market at the end of each month so far this year.

 $<sup>^{\</sup>rm 4}~$  Sum of sales from January to current month / sum of new listings from January to current month.

The year-to-date months of inventory figure is calculated as: average active listings from January to current month / average sales from January to current month.

<sup>6</sup> Sales to new listings ratio, months of inventory and median days on market shown as levels; all others calculated as percentage changes.



## **Collingwood MLS® Residential Market Activity**



Sales Activity (October only)



**Active Listings (October only)** 



**New Listings (October only)** 



Months of Inventory (October only)



**Average Price and Median Price** 





## Collingwood MLS® Residential Market Activity



Sales Activity (October Year-to-date)



**New Listings (October Year-to-date)** 



**Active Listings** <sup>1</sup> (October Year-to-date)



**Months of Inventory** <sup>2</sup> (October Year-to-date)



¹ The year-to-date active listings figure is a monthly average of the number of homes on the market at the end of each month so far this year

<sup>&</sup>lt;sup>2</sup> Average active listings January to the current month/average of sales January to the current month



# **Collingwood MLS® Residential Market Activity**



|