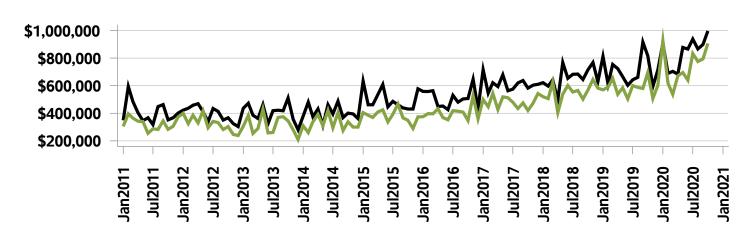

### Blue Mountains MLS® Residential Market Activity

Sales Activity (October only)

**New Listings (October only)** 

**Active Listings (October only)** 

**Months of Inventory (October only)** 

**Average Price and Median Price** 

## Blue Mountains MLS® Residential Market Activity

|                                                                                                                                  |                                                                        | Compared to <sup>6</sup>                     |                                                     |                                                       |                                                        |                                                                  |                                                                   |  |
|----------------------------------------------------------------------------------------------------------------------------------|------------------------------------------------------------------------|----------------------------------------------|-----------------------------------------------------|-------------------------------------------------------|--------------------------------------------------------|------------------------------------------------------------------|-------------------------------------------------------------------|--|
| Actual                                                                                                                           | October<br>2020                                                        | October<br>2019                              | October<br>2018                                     | October<br>2017                                       | October<br>2015                                        | October<br>2013                                                  | October<br>2010                                                   |  |
| Sales Activity                                                                                                                   | 74                                                                     | 85.0                                         | 68.2                                                | 89.7                                                  | 94.7                                                   | 138.7                                                            | 184.6                                                             |  |
| Dollar Volume                                                                                                                    | \$73,765,101                                                           | 126.0                                        | 134.9                                               | 224.9                                                 | 350.4                                                  | 365.6                                                            | 597.1                                                             |  |
| New Listings                                                                                                                     | 62                                                                     | -22.5                                        | -22.5                                               | -6.1                                                  | 12.7                                                   | -32.6                                                            | -29.5                                                             |  |
| Active Listings                                                                                                                  | 86                                                                     | -50.3                                        | -45.9                                               | -50.0                                                 | -64.5                                                  | -78.8                                                            | -74.7                                                             |  |
| Sales to New Listings Ratio 1                                                                                                    | 119.4                                                                  | 50.0                                         | 55.0                                                | 59.1                                                  | 69.1                                                   | 33.7                                                             | 29.5                                                              |  |
| Months of Inventory 2                                                                                                            | 1.2                                                                    | 4.3                                          | 3.6                                                 | 4.4                                                   | 6.4                                                    | 13.1                                                             | 13.1                                                              |  |
| Average Price                                                                                                                    | \$996,826                                                              | 22.1                                         | 39.6                                                | 71.2                                                  | 131.3                                                  | 95.0                                                             | 144.9                                                             |  |
| Median Price                                                                                                                     | \$906,200                                                              | 30.6                                         | 59.7                                                | 115.8                                                 | 159.7                                                  | 162.7                                                            | 177.2                                                             |  |
| Sales to List Price Ratio                                                                                                        | 101.2                                                                  | 97.0                                         | 98.7                                                | 97.9                                                  | 95.6                                                   | 94.9                                                             | 96.0                                                              |  |
| Median Days on Market                                                                                                            | 18.0                                                                   | 41.5                                         | 38.5                                                | 22.0                                                  | 54.5                                                   | 57.0                                                             | 53.5                                                              |  |
|                                                                                                                                  |                                                                        | Compared to 6                                |                                                     |                                                       |                                                        |                                                                  |                                                                   |  |
|                                                                                                                                  |                                                                        |                                              |                                                     | Compa                                                 | red to <sup>6</sup>                                    |                                                                  |                                                                   |  |
| Year-to-date                                                                                                                     | October<br>2020                                                        | October<br>2019                              | October<br>2018                                     | October 2017                                          | October<br>2015                                        | October<br>2013                                                  | October<br>2010                                                   |  |
| Year-to-date Sales Activity                                                                                                      |                                                                        |                                              | I                                                   | October                                               | October                                                | I                                                                | l                                                                 |  |
|                                                                                                                                  | 2020                                                                   | 2019                                         | 2018                                                | October<br>2017                                       | October<br>2015                                        | 2013                                                             | 2010                                                              |  |
| Sales Activity                                                                                                                   | 2020<br>454                                                            | <b>2019</b> 42.3                             | 53.9                                                | October<br>2017<br>29.3                               | October<br>2015<br>43.2                                | <b>2013</b><br>81.6                                              | 108.3                                                             |  |
| Sales Activity  Dollar Volume                                                                                                    | 2020<br>454<br>\$399,251,211                                           | 2019<br>42.3<br>71.5                         | 53.9<br>106.9                                       | October 2017 29.3 85.2                                | October 2015<br>43.2<br>159.6                          | 2013<br>81.6<br>275.0                                            | 2010<br>108.3<br>345.5                                            |  |
| Sales Activity  Dollar Volume  New Listings                                                                                      | 2020<br>454<br>\$399,251,211<br>647                                    | 2019<br>42.3<br>71.5<br>7.5                  | 53.9<br>106.9<br>20.9                               | October<br>2017<br>29.3<br>85.2<br>16.6               | October<br>2015<br>43.2<br>159.6<br>4.0                | 2013<br>81.6<br>275.0<br>-18.9                                   | 2010<br>108.3<br>345.5<br>-12.7                                   |  |
| Sales Activity  Dollar Volume  New Listings  Active Listings <sup>3</sup>                                                        | 2020<br>454<br>\$399,251,211<br>647<br>143                             | 2019<br>42.3<br>71.5<br>7.5<br>-10.7         | 2018<br>53.9<br>106.9<br>20.9<br>2.8                | October 2017 29.3 85.2 16.6 -5.7                      | October 2015  43.2  159.6  4.0  -45.6                  | 2013<br>81.6<br>275.0<br>-18.9<br>-60.9                          | 2010<br>108.3<br>345.5<br>-12.7<br>-55.2                          |  |
| Sales Activity  Dollar Volume  New Listings  Active Listings   Sales to New Listings Ratio   4                                   | 2020<br>454<br>\$399,251,211<br>647<br>143<br>70.2                     | 2019<br>42.3<br>71.5<br>7.5<br>-10.7<br>53.0 | 2018<br>53.9<br>106.9<br>20.9<br>2.8<br>55.1        | October 2017  29.3  85.2  16.6  -5.7  63.2            | October 2015  43.2  159.6  4.0  -45.6  51.0            | 2013<br>81.6<br>275.0<br>-18.9<br>-60.9<br>31.3                  | 2010<br>108.3<br>345.5<br>-12.7<br>-55.2<br>29.4                  |  |
| Sales Activity  Dollar Volume  New Listings  Active Listings   Sales to New Listings Ratio   Months of Inventory   5             | 2020<br>454<br>\$399,251,211<br>647<br>143<br>70.2<br>3.2              | 2019 42.3 71.5 7.5 -10.7 53.0 5.0            | 2018<br>53.9<br>106.9<br>20.9<br>2.8<br>55.1<br>4.7 | October 2017 29.3 85.2 16.6 -5.7 63.2 4.3             | October 2015  43.2  159.6  4.0  -45.6  51.0  8.3       | 2013<br>81.6<br>275.0<br>-18.9<br>-60.9<br>31.3<br>14.7          | 2010<br>108.3<br>345.5<br>-12.7<br>-55.2<br>29.4<br>14.7          |  |
| Sales Activity  Dollar Volume  New Listings  Active Listings   Sales to New Listings Ratio   Months of Inventory   Average Price | 2020<br>454<br>\$399,251,211<br>647<br>143<br>70.2<br>3.2<br>\$879,408 | 2019 42.3 71.5 7.5 -10.7 53.0 5.0 20.5       | 2018<br>53.9<br>106.9<br>20.9<br>2.8<br>55.1<br>4.7 | October 2017  29.3  85.2  16.6  -5.7  63.2  4.3  43.2 | October 2015  43.2  159.6  4.0  -45.6  51.0  8.3  81.2 | 2013<br>81.6<br>275.0<br>-18.9<br>-60.9<br>31.3<br>14.7<br>106.5 | 2010<br>108.3<br>345.5<br>-12.7<br>-55.2<br>29.4<br>14.7<br>113.9 |  |