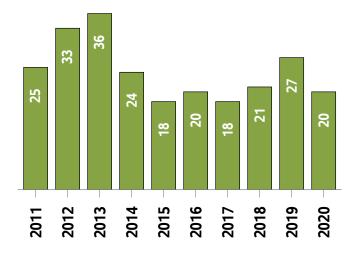

## Meaford (MUNI) MLS® Residential Market Activity

Sales Activity (October only)

**Active Listings (October only)** 

**New Listings (October only)** 

Months of Inventory (October only)

**Average Price and Median Price** 

# Meaford (MUNI) MLS® Residential Market Activity

|                                                                                                                               |                                                                       |                                                              |                                                      | Compa                                                  | Compared to <sup>6</sup>                          |                                                                  |                                                                 |  |  |  |  |
|-------------------------------------------------------------------------------------------------------------------------------|-----------------------------------------------------------------------|--------------------------------------------------------------|------------------------------------------------------|--------------------------------------------------------|---------------------------------------------------|------------------------------------------------------------------|-----------------------------------------------------------------|--|--|--|--|
| Actual                                                                                                                        | October<br>2020                                                       | October<br>2019                                              | October<br>2018                                      | October<br>2017                                        | October<br>2015                                   | October<br>2013                                                  | October<br>2010                                                 |  |  |  |  |
| Sales Activity                                                                                                                | 32                                                                    | 60.0                                                         | 60.0                                                 | 88.2                                                   | 100.0                                             | 146.2                                                            | 68.4                                                            |  |  |  |  |
| Dollar Volume                                                                                                                 | \$22,685,000                                                          | 133.1                                                        | 154.7                                                | 197.2                                                  | 261.7                                             | 592.1                                                            | 292.0                                                           |  |  |  |  |
| New Listings                                                                                                                  | 20                                                                    | -25.9                                                        | -4.8                                                 | 11.1                                                   | 11.1                                              | -44.4                                                            | -9.1                                                            |  |  |  |  |
| Active Listings                                                                                                               | 31                                                                    | -45.6                                                        | -46.6                                                | -55.1                                                  | -75.0                                             | -80.7                                                            | -76.5                                                           |  |  |  |  |
| Sales to New Listings Ratio 1                                                                                                 | 160.0                                                                 | 74.1                                                         | 95.2                                                 | 94.4                                                   | 88.9                                              | 36.1                                                             | 86.4                                                            |  |  |  |  |
| Months of Inventory 2                                                                                                         | 1.0                                                                   | 2.9                                                          | 2.9                                                  | 4.1                                                    | 7.8                                               | 12.4                                                             | 6.9                                                             |  |  |  |  |
| Average Price                                                                                                                 | \$708,906                                                             | 45.7                                                         | 59.2                                                 | 57.9                                                   | 80.8                                              | 181.2                                                            | 132.7                                                           |  |  |  |  |
| Median Price                                                                                                                  | \$654,000                                                             | 47.0                                                         | 68.8                                                 | 76.8                                                   | 181.2                                             | 207.0                                                            | 125.5                                                           |  |  |  |  |
| Sales to List Price Ratio                                                                                                     | 98.4                                                                  | 97.7                                                         | 96.5                                                 | 97.1                                                   | 93.8                                              | 95.2                                                             | 95.0                                                            |  |  |  |  |
| Median Days on Market                                                                                                         | 31.5                                                                  | 36.5                                                         | 24.5                                                 | 34.0                                                   | 89.0                                              | 41.0                                                             | 84.0                                                            |  |  |  |  |
|                                                                                                                               |                                                                       |                                                              |                                                      |                                                        |                                                   |                                                                  |                                                                 |  |  |  |  |
|                                                                                                                               |                                                                       |                                                              |                                                      | Compa                                                  | red to <sup>6</sup>                               |                                                                  |                                                                 |  |  |  |  |
| Year-to-date                                                                                                                  | October<br>2020                                                       | October<br>2019                                              | October<br>2018                                      | October 2017                                           | October<br>2015                                   | October<br>2013                                                  | October<br>2010                                                 |  |  |  |  |
| Year-to-date Sales Activity                                                                                                   |                                                                       |                                                              | I                                                    | October                                                | October                                           | I                                                                | I                                                               |  |  |  |  |
|                                                                                                                               | 2020                                                                  | 2019                                                         | 2018                                                 | October<br>2017                                        | October<br>2015                                   | 2013                                                             | 2010                                                            |  |  |  |  |
| Sales Activity                                                                                                                | 2020                                                                  | 25.0                                                         | <b>2018</b><br>14.5                                  | October<br>2017<br>4.6                                 | October<br>2015<br>6.2                            | 31.4                                                             | 28.9                                                            |  |  |  |  |
| Sales Activity  Dollar Volume                                                                                                 | 2020<br>205<br>\$132,238,148                                          | 2019<br>25.0<br>76.1                                         | 2018<br>14.5<br>77.2                                 | October 2017 4.6 65.5                                  | October 2015 6.2 116.8                            | 2013<br>31.4<br>211.9                                            | 2010<br>28.9<br>204.3                                           |  |  |  |  |
| Sales Activity  Dollar Volume  New Listings                                                                                   | 2020<br>205<br>\$132,238,148<br>259                                   | 2019<br>25.0<br>76.1<br>-4.8                                 | 2018<br>14.5<br>77.2<br>-4.1                         | October<br>2017<br>4.6<br>65.5<br>-15.4                | October<br>2015<br>6.2<br>116.8<br>-30.2          | 2013<br>31.4<br>211.9<br>-38.8                                   | 2010<br>28.9<br>204.3<br>-27.9                                  |  |  |  |  |
| Sales Activity  Dollar Volume  New Listings  Active Listings <sup>3</sup>                                                     | 2020<br>205<br>\$132,238,148<br>259<br>50                             | 2019<br>25.0<br>76.1<br>-4.8<br>-18.6                        | 2018<br>14.5<br>77.2<br>-4.1<br>-12.1                | October<br>2017<br>4.6<br>65.5<br>-15.4<br>-25.1       | October 2015 6.2 116.8 -30.2 -65.0                | 2013<br>31.4<br>211.9<br>-38.8<br>-71.9                          | 2010<br>28.9<br>204.3<br>-27.9<br>-68.2                         |  |  |  |  |
| Sales Activity  Dollar Volume  New Listings  Active Listings   Sales to New Listings Ratio   4                                | 2020<br>205<br>\$132,238,148<br>259<br>50<br>79.2                     | 2019<br>25.0<br>76.1<br>-4.8<br>-18.6<br>60.3                | 2018<br>14.5<br>77.2<br>-4.1<br>-12.1<br>66.3        | October 2017  4.6  65.5  -15.4  -25.1  64.1            | October 2015 6.2 116.8 -30.2 -65.0 52.0           | 2013<br>31.4<br>211.9<br>-38.8<br>-71.9<br>36.9                  | 2010<br>28.9<br>204.3<br>-27.9<br>-68.2<br>44.3                 |  |  |  |  |
| Sales Activity  Dollar Volume  New Listings  Active Listings  Sales to New Listings Ratio  Months of Inventory                | 2020<br>205<br>\$132,238,148<br>259<br>50<br>79.2<br>2.4              | 2019<br>25.0<br>76.1<br>-4.8<br>-18.6<br>60.3<br>3.7         | 2018<br>14.5<br>77.2<br>-4.1<br>-12.1<br>66.3<br>3.2 | October 2017  4.6  65.5  -15.4  -25.1  64.1  3.4       | October 2015 6.2 116.8 -30.2 -65.0 52.0 7.4       | 2013<br>31.4<br>211.9<br>-38.8<br>-71.9<br>36.9<br>11.4          | 2010<br>28.9<br>204.3<br>-27.9<br>-68.2<br>44.3<br>9.9          |  |  |  |  |
| Sales Activity  Dollar Volume  New Listings  Active Listings  Sales to New Listings Ratio  Months of Inventory  Average Price | 2020<br>205<br>\$132,238,148<br>259<br>50<br>79.2<br>2.4<br>\$645,064 | 2019<br>25.0<br>76.1<br>-4.8<br>-18.6<br>60.3<br>3.7<br>40.8 | 2018  14.5  77.2  -4.1  -12.1  66.3  3.2  54.7       | October 2017  4.6  65.5  -15.4  -25.1  64.1  3.4  58.2 | October 2015 6.2 116.8 -30.2 -65.0 52.0 7.4 104.1 | 2013<br>31.4<br>211.9<br>-38.8<br>-71.9<br>36.9<br>11.4<br>137.4 | 2010<br>28.9<br>204.3<br>-27.9<br>-68.2<br>44.3<br>9.9<br>136.0 |  |  |  |  |