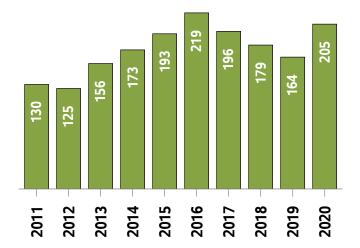

#### **Sales Activity (October Year-to-date)**

## Western District MLS® Residential Market Activity

|                                                                                                                                  |                                                                              | Compared to <sup>6</sup>                             |                                                            |                                                      |                                                          |                                                        |                                                                 |
|----------------------------------------------------------------------------------------------------------------------------------|------------------------------------------------------------------------------|------------------------------------------------------|------------------------------------------------------------|------------------------------------------------------|----------------------------------------------------------|--------------------------------------------------------|-----------------------------------------------------------------|
| Actual                                                                                                                           | October<br>2020                                                              | October<br>2019                                      | October<br>2018                                            | October<br>2017                                      | October<br>2015                                          | October<br>2013                                        | October<br>2010                                                 |
| Sales Activity                                                                                                                   | 309                                                                          | 65.2                                                 | 88.4                                                       | 73.6                                                 | 40.5                                                     | 85.0                                                   | 119.1                                                           |
| Dollar Volume                                                                                                                    | \$228,657,058                                                                | 113.9                                                | 171.6                                                      | 175.2                                                | 204.9                                                    | 354.8                                                  | 488.8                                                           |
| New Listings                                                                                                                     | 263                                                                          | -17.8                                                | -5.1                                                       | 3.5                                                  | 9.1                                                      | -14.9                                                  | -15.7                                                           |
| Active Listings                                                                                                                  | 288                                                                          | -57.3                                                | -55.5                                                      | -50.4                                                | -68.0                                                    | -77.9                                                  | -77.4                                                           |
| Sales to New Listings Ratio 1                                                                                                    | 117.5                                                                        | 58.4                                                 | 59.2                                                       | 70.1                                                 | 91.3                                                     | 54.0                                                   | 45.2                                                            |
| Months of Inventory 2                                                                                                            | 0.9                                                                          | 3.6                                                  | 3.9                                                        | 3.3                                                  | 4.1                                                      | 7.8                                                    | 9.0                                                             |
| Average Price                                                                                                                    | \$739,990                                                                    | 29.4                                                 | 44.2                                                       | 58.5                                                 | 117.1                                                    | 145.8                                                  | 168.7                                                           |
| Median Price                                                                                                                     | \$623,000                                                                    | 27.4                                                 | 49.2                                                       | 57.7                                                 | 109.4                                                    | 139.6                                                  | 162.9                                                           |
| Sales to List Price Ratio                                                                                                        | 100.0                                                                        | 97.3                                                 | 97.9                                                       | 97.5                                                 | 96.4                                                     | 95.7                                                   | 95.8                                                            |
| Median Days on Market                                                                                                            | 18.0                                                                         | 31.0                                                 | 31.5                                                       | 31.5                                                 | 41.5                                                     | 60.0                                                   | 56.0                                                            |
|                                                                                                                                  |                                                                              | Compared to 6                                        |                                                            |                                                      |                                                          |                                                        |                                                                 |
|                                                                                                                                  |                                                                              |                                                      |                                                            | Compa                                                | red to <sup>6</sup>                                      |                                                        |                                                                 |
| Year-to-date                                                                                                                     | October<br>2020                                                              | October<br>2019                                      | October<br>2018                                            | October<br>2017                                      | October<br>2015                                          | October<br>2013                                        | October<br>2010                                                 |
| Year-to-date Sales Activity                                                                                                      |                                                                              |                                                      | ı                                                          | October                                              | October                                                  |                                                        | l                                                               |
|                                                                                                                                  | 2020                                                                         | 2019                                                 | 2018                                                       | October<br>2017                                      | October<br>2015                                          | 2013                                                   | 2010                                                            |
| Sales Activity                                                                                                                   | 2020                                                                         | <b>2019 25.6</b>                                     | <b>2018</b><br><b>37.5</b>                                 | October<br>2017<br>13.8                              | October<br>2015<br>12.0                                  | 39.8                                                   | 61.2                                                            |
| Sales Activity  Dollar Volume                                                                                                    | 2020<br>2,191<br>\$1,444,309,100                                             | 2019<br>25.6<br>52.8                                 | <b>2018 37.5 83.5</b>                                      | October 2017 13.8 58.2                               | October<br>2015<br>12.0<br>116.4                         | 2013<br>39.8<br>207.8                                  | 2010<br>61.2<br>265.8                                           |
| Sales Activity  Dollar Volume  New Listings                                                                                      | 2020<br>2,191<br>\$1,444,309,100<br>2,955                                    | 2019<br>25.6<br>52.8<br>-6.9                         | 2018<br>37.5<br>83.5<br>3.4                                | October 2017  13.8  58.2  3.4                        | October<br>2015<br>12.0<br>116.4<br>-10.4                | 2013<br>39.8<br>207.8<br>-22.5                         | 2010<br>61.2<br>265.8<br>-18.9                                  |
| Sales Activity  Dollar Volume  New Listings  Active Listings <sup>3</sup>                                                        | 2020<br>2,191<br>\$1,444,309,100<br>2,955<br>514                             | 2019<br>25.6<br>52.8<br>-6.9<br>-25.9                | 2018<br>37.5<br>83.5<br>3.4<br>-9.3                        | October 2017  13.8  58.2  3.4  -0.1                  | October 2015  12.0  116.4  -10.4  -51.8                  | 2013<br>39.8<br>207.8<br>-22.5<br>-63.2                | 2010<br>61.2<br>265.8<br>-18.9<br>-61.3                         |
| Sales Activity  Dollar Volume  New Listings  Active Listings   Sales to New Listings Ratio   4                                   | 2020<br>2,191<br>\$1,444,309,100<br>2,955<br>514<br>74.1                     | 2019<br>25.6<br>52.8<br>-6.9<br>-25.9                | 2018<br>37.5<br>83.5<br>3.4<br>-9.3<br>55.7                | October 2017  13.8  58.2  3.4  -0.1  67.3            | October 2015  12.0  116.4  -10.4  -51.8  59.3            | 2013<br>39.8<br>207.8<br>-22.5<br>-63.2<br>41.1        | 2010<br>61.2<br>265.8<br>-18.9<br>-61.3<br>37.3                 |
| Sales Activity  Dollar Volume  New Listings  Active Listings   Sales to New Listings Ratio   Months of Inventory   5             | 2020<br>2,191<br>\$1,444,309,100<br>2,955<br>514<br>74.1<br>2.3              | 2019<br>25.6<br>52.8<br>-6.9<br>-25.9<br>55.0<br>4.0 | 2018<br>37.5<br>83.5<br>3.4<br>-9.3<br>55.7<br>3.6         | October 2017  13.8  58.2  3.4  -0.1  67.3  2.7       | October 2015  12.0  116.4  -10.4  -51.8  59.3  5.5       | 2013<br>39.8<br>207.8<br>-22.5<br>-63.2<br>41.1<br>8.9 | 2010<br>61.2<br>265.8<br>-18.9<br>-61.3<br>37.3<br>9.8          |
| Sales Activity  Dollar Volume  New Listings  Active Listings   Sales to New Listings Ratio   Months of Inventory   Average Price | 2020<br>2,191<br>\$1,444,309,100<br>2,955<br>514<br>74.1<br>2.3<br>\$659,201 | 2019 25.6 52.8 -6.9 -25.9 55.0 4.0 21.7              | 2018<br>37.5<br>83.5<br>3.4<br>-9.3<br>55.7<br>3.6<br>33.4 | October 2017  13.8  58.2  3.4  -0.1  67.3  2.7  39.0 | October 2015  12.0  116.4  -10.4  -51.8  59.3  5.5  93.1 | 2013<br>39.8<br>207.8<br>-22.5<br>-63.2<br>41.1<br>8.9 | 2010<br>61.2<br>265.8<br>-18.9<br>-61.3<br>37.3<br>9.8<br>126.9 |