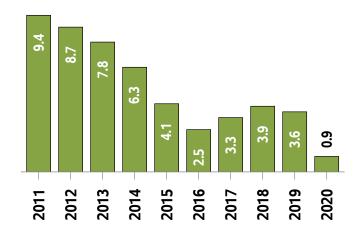

### Western District MLS® Residential Market Activity

Sales Activity (October only)

Active Listings (October only)

**New Listings (October only)** 

Months of Inventory (October only)

**Average Price and Median Price** 

## Western District MLS® Residential Market Activity

|                                                                                                                                  |                                                                              | Compared to <sup>6</sup>                             |                                                            |                                                      |                                                          |                                                        |                                                                 |
|----------------------------------------------------------------------------------------------------------------------------------|------------------------------------------------------------------------------|------------------------------------------------------|------------------------------------------------------------|------------------------------------------------------|----------------------------------------------------------|--------------------------------------------------------|-----------------------------------------------------------------|
| Actual                                                                                                                           | October<br>2020                                                              | October<br>2019                                      | October<br>2018                                            | October<br>2017                                      | October<br>2015                                          | October<br>2013                                        | October<br>2010                                                 |
| Sales Activity                                                                                                                   | 309                                                                          | 65.2                                                 | 88.4                                                       | 73.6                                                 | 40.5                                                     | 85.0                                                   | 119.1                                                           |
| Dollar Volume                                                                                                                    | \$228,657,058                                                                | 113.9                                                | 171.6                                                      | 175.2                                                | 204.9                                                    | 354.8                                                  | 488.8                                                           |
| New Listings                                                                                                                     | 263                                                                          | -17.8                                                | -5.1                                                       | 3.5                                                  | 9.1                                                      | -14.9                                                  | -15.7                                                           |
| Active Listings                                                                                                                  | 288                                                                          | -57.3                                                | -55.5                                                      | -50.4                                                | -68.0                                                    | -77.9                                                  | -77.4                                                           |
| Sales to New Listings Ratio 1                                                                                                    | 117.5                                                                        | 58.4                                                 | 59.2                                                       | 70.1                                                 | 91.3                                                     | 54.0                                                   | 45.2                                                            |
| Months of Inventory 2                                                                                                            | 0.9                                                                          | 3.6                                                  | 3.9                                                        | 3.3                                                  | 4.1                                                      | 7.8                                                    | 9.0                                                             |
| Average Price                                                                                                                    | \$739,990                                                                    | 29.4                                                 | 44.2                                                       | 58.5                                                 | 117.1                                                    | 145.8                                                  | 168.7                                                           |
| Median Price                                                                                                                     | \$623,000                                                                    | 27.4                                                 | 49.2                                                       | 57.7                                                 | 109.4                                                    | 139.6                                                  | 162.9                                                           |
| Sales to List Price Ratio                                                                                                        | 100.0                                                                        | 97.3                                                 | 97.9                                                       | 97.5                                                 | 96.4                                                     | 95.7                                                   | 95.8                                                            |
| Median Days on Market                                                                                                            | 18.0                                                                         | 31.0                                                 | 31.5                                                       | 31.5                                                 | 41.5                                                     | 60.0                                                   | 56.0                                                            |
|                                                                                                                                  |                                                                              | Compared to 6                                        |                                                            |                                                      |                                                          |                                                        |                                                                 |
|                                                                                                                                  |                                                                              |                                                      |                                                            | Compa                                                | red to <sup>6</sup>                                      |                                                        |                                                                 |
| Year-to-date                                                                                                                     | October<br>2020                                                              | October<br>2019                                      | October<br>2018                                            | October<br>2017                                      | October<br>2015                                          | October<br>2013                                        | October<br>2010                                                 |
| Year-to-date Sales Activity                                                                                                      |                                                                              |                                                      | ı                                                          | October                                              | October                                                  |                                                        | l                                                               |
|                                                                                                                                  | 2020                                                                         | 2019                                                 | 2018                                                       | October<br>2017                                      | October<br>2015                                          | 2013                                                   | 2010                                                            |
| Sales Activity                                                                                                                   | 2020                                                                         | <b>2019 25.6</b>                                     | <b>2018</b><br><b>37.5</b>                                 | October<br>2017<br>13.8                              | October<br>2015<br>12.0                                  | 39.8                                                   | 61.2                                                            |
| Sales Activity  Dollar Volume                                                                                                    | 2020<br>2,191<br>\$1,444,309,100                                             | 2019<br>25.6<br>52.8                                 | <b>2018 37.5 83.5</b>                                      | October 2017 13.8 58.2                               | October<br>2015<br>12.0<br>116.4                         | 2013<br>39.8<br>207.8                                  | 2010<br>61.2<br>265.8                                           |
| Sales Activity  Dollar Volume  New Listings                                                                                      | 2020<br>2,191<br>\$1,444,309,100<br>2,955                                    | 2019<br>25.6<br>52.8<br>-6.9                         | 2018<br>37.5<br>83.5<br>3.4                                | October 2017  13.8  58.2  3.4                        | October<br>2015<br>12.0<br>116.4<br>-10.4                | 2013<br>39.8<br>207.8<br>-22.5                         | 2010<br>61.2<br>265.8<br>-18.9                                  |
| Sales Activity  Dollar Volume  New Listings  Active Listings <sup>3</sup>                                                        | 2020<br>2,191<br>\$1,444,309,100<br>2,955<br>514                             | 2019<br>25.6<br>52.8<br>-6.9<br>-25.9                | 2018<br>37.5<br>83.5<br>3.4<br>-9.3                        | October 2017  13.8  58.2  3.4  -0.1                  | October 2015  12.0  116.4  -10.4  -51.8                  | 2013<br>39.8<br>207.8<br>-22.5<br>-63.2                | 2010<br>61.2<br>265.8<br>-18.9<br>-61.3                         |
| Sales Activity  Dollar Volume  New Listings  Active Listings   Sales to New Listings Ratio   4                                   | 2020<br>2,191<br>\$1,444,309,100<br>2,955<br>514<br>74.1                     | 2019<br>25.6<br>52.8<br>-6.9<br>-25.9                | 2018<br>37.5<br>83.5<br>3.4<br>-9.3<br>55.7                | October 2017  13.8  58.2  3.4  -0.1  67.3            | October 2015  12.0  116.4  -10.4  -51.8  59.3            | 2013<br>39.8<br>207.8<br>-22.5<br>-63.2<br>41.1        | 2010<br>61.2<br>265.8<br>-18.9<br>-61.3<br>37.3                 |
| Sales Activity  Dollar Volume  New Listings  Active Listings   Sales to New Listings Ratio   Months of Inventory   5             | 2020<br>2,191<br>\$1,444,309,100<br>2,955<br>514<br>74.1<br>2.3              | 2019<br>25.6<br>52.8<br>-6.9<br>-25.9<br>55.0<br>4.0 | 2018<br>37.5<br>83.5<br>3.4<br>-9.3<br>55.7<br>3.6         | October 2017  13.8  58.2  3.4  -0.1  67.3  2.7       | October 2015  12.0  116.4  -10.4  -51.8  59.3  5.5       | 2013<br>39.8<br>207.8<br>-22.5<br>-63.2<br>41.1<br>8.9 | 2010<br>61.2<br>265.8<br>-18.9<br>-61.3<br>37.3<br>9.8          |
| Sales Activity  Dollar Volume  New Listings  Active Listings   Sales to New Listings Ratio   Months of Inventory   Average Price | 2020<br>2,191<br>\$1,444,309,100<br>2,955<br>514<br>74.1<br>2.3<br>\$659,201 | 2019 25.6 52.8 -6.9 -25.9 55.0 4.0 21.7              | 2018<br>37.5<br>83.5<br>3.4<br>-9.3<br>55.7<br>3.6<br>33.4 | October 2017  13.8  58.2  3.4  -0.1  67.3  2.7  39.0 | October 2015  12.0  116.4  -10.4  -51.8  59.3  5.5  93.1 | 2013<br>39.8<br>207.8<br>-22.5<br>-63.2<br>41.1<br>8.9 | 2010<br>61.2<br>265.8<br>-18.9<br>-61.3<br>37.3<br>9.8<br>126.9 |