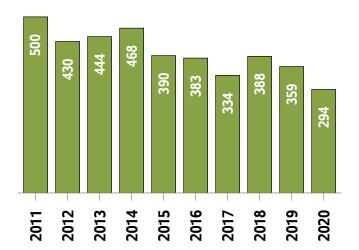

#### **Sales Activity (October Year-to-date)**

## Western District MLS® Residential Market Activity

|                                                                                                                                  |                                                                              | Compared to <sup>6</sup>                             |                                                            |                                                      |                                                          |                                                        |                                                                 |
|----------------------------------------------------------------------------------------------------------------------------------|------------------------------------------------------------------------------|------------------------------------------------------|------------------------------------------------------------|------------------------------------------------------|----------------------------------------------------------|--------------------------------------------------------|-----------------------------------------------------------------|
| Actual                                                                                                                           | October<br>2020                                                              | October<br>2019                                      | October<br>2018                                            | October<br>2017                                      | October<br>2015                                          | October<br>2013                                        | October<br>2010                                                 |
| Sales Activity                                                                                                                   | 309                                                                          | 65.2                                                 | 88.4                                                       | 73.6                                                 | 40.5                                                     | 85.0                                                   | 119.1                                                           |
| Dollar Volume                                                                                                                    | \$228,657,058                                                                | 113.9                                                | 171.6                                                      | 175.2                                                | 204.9                                                    | 354.8                                                  | 488.8                                                           |
| New Listings                                                                                                                     | 263                                                                          | -17.8                                                | -5.1                                                       | 3.5                                                  | 9.1                                                      | -14.9                                                  | -15.7                                                           |
| Active Listings                                                                                                                  | 288                                                                          | -57.3                                                | -55.5                                                      | -50.4                                                | -68.0                                                    | -77.9                                                  | -77.4                                                           |
| Sales to New Listings Ratio 1                                                                                                    | 117.5                                                                        | 58.4                                                 | 59.2                                                       | 70.1                                                 | 91.3                                                     | 54.0                                                   | 45.2                                                            |
| Months of Inventory 2                                                                                                            | 0.9                                                                          | 3.6                                                  | 3.9                                                        | 3.3                                                  | 4.1                                                      | 7.8                                                    | 9.0                                                             |
| Average Price                                                                                                                    | \$739,990                                                                    | 29.4                                                 | 44.2                                                       | 58.5                                                 | 117.1                                                    | 145.8                                                  | 168.7                                                           |
| Median Price                                                                                                                     | \$623,000                                                                    | 27.4                                                 | 49.2                                                       | 57.7                                                 | 109.4                                                    | 139.6                                                  | 162.9                                                           |
| Sales to List Price Ratio                                                                                                        | 100.0                                                                        | 97.3                                                 | 97.9                                                       | 97.5                                                 | 96.4                                                     | 95.7                                                   | 95.8                                                            |
| Median Days on Market                                                                                                            | 18.0                                                                         | 31.0                                                 | 31.5                                                       | 31.5                                                 | 41.5                                                     | 60.0                                                   | 56.0                                                            |
|                                                                                                                                  |                                                                              | Compared to 6                                        |                                                            |                                                      |                                                          |                                                        |                                                                 |
|                                                                                                                                  |                                                                              |                                                      |                                                            | Compa                                                | red to <sup>6</sup>                                      |                                                        |                                                                 |
| Year-to-date                                                                                                                     | October<br>2020                                                              | October<br>2019                                      | October<br>2018                                            | October<br>2017                                      | October<br>2015                                          | October<br>2013                                        | October<br>2010                                                 |
| Year-to-date Sales Activity                                                                                                      |                                                                              |                                                      | ı                                                          | October                                              | October                                                  |                                                        | l                                                               |
|                                                                                                                                  | 2020                                                                         | 2019                                                 | 2018                                                       | October<br>2017                                      | October<br>2015                                          | 2013                                                   | 2010                                                            |
| Sales Activity                                                                                                                   | 2020                                                                         | <b>2019 25.6</b>                                     | <b>2018</b><br><b>37.5</b>                                 | October<br>2017<br>13.8                              | October<br>2015<br>12.0                                  | 39.8                                                   | 61.2                                                            |
| Sales Activity  Dollar Volume                                                                                                    | 2020<br>2,191<br>\$1,444,309,100                                             | 2019<br>25.6<br>52.8                                 | <b>2018 37.5 83.5</b>                                      | October 2017 13.8 58.2                               | October<br>2015<br>12.0<br>116.4                         | 2013<br>39.8<br>207.8                                  | 2010<br>61.2<br>265.8                                           |
| Sales Activity  Dollar Volume  New Listings                                                                                      | 2020<br>2,191<br>\$1,444,309,100<br>2,955                                    | 2019<br>25.6<br>52.8<br>-6.9                         | 2018<br>37.5<br>83.5<br>3.4                                | October 2017  13.8  58.2  3.4                        | October<br>2015<br>12.0<br>116.4<br>-10.4                | 2013<br>39.8<br>207.8<br>-22.5                         | 2010<br>61.2<br>265.8<br>-18.9                                  |
| Sales Activity  Dollar Volume  New Listings  Active Listings <sup>3</sup>                                                        | 2020<br>2,191<br>\$1,444,309,100<br>2,955<br>514                             | 2019<br>25.6<br>52.8<br>-6.9<br>-25.9                | 2018<br>37.5<br>83.5<br>3.4<br>-9.3                        | October 2017  13.8  58.2  3.4  -0.1                  | October 2015  12.0  116.4  -10.4  -51.8                  | 2013<br>39.8<br>207.8<br>-22.5<br>-63.2                | 2010<br>61.2<br>265.8<br>-18.9<br>-61.3                         |
| Sales Activity  Dollar Volume  New Listings  Active Listings   Sales to New Listings Ratio   4                                   | 2020<br>2,191<br>\$1,444,309,100<br>2,955<br>514<br>74.1                     | 2019<br>25.6<br>52.8<br>-6.9<br>-25.9                | 2018<br>37.5<br>83.5<br>3.4<br>-9.3<br>55.7                | October 2017  13.8  58.2  3.4  -0.1  67.3            | October 2015  12.0  116.4  -10.4  -51.8  59.3            | 2013<br>39.8<br>207.8<br>-22.5<br>-63.2<br>41.1        | 2010<br>61.2<br>265.8<br>-18.9<br>-61.3<br>37.3                 |
| Sales Activity  Dollar Volume  New Listings  Active Listings   Sales to New Listings Ratio   Months of Inventory   5             | 2020<br>2,191<br>\$1,444,309,100<br>2,955<br>514<br>74.1<br>2.3              | 2019<br>25.6<br>52.8<br>-6.9<br>-25.9<br>55.0<br>4.0 | 2018<br>37.5<br>83.5<br>3.4<br>-9.3<br>55.7<br>3.6         | October 2017  13.8  58.2  3.4  -0.1  67.3  2.7       | October 2015  12.0  116.4  -10.4  -51.8  59.3  5.5       | 2013<br>39.8<br>207.8<br>-22.5<br>-63.2<br>41.1<br>8.9 | 2010<br>61.2<br>265.8<br>-18.9<br>-61.3<br>37.3<br>9.8          |
| Sales Activity  Dollar Volume  New Listings  Active Listings   Sales to New Listings Ratio   Months of Inventory   Average Price | 2020<br>2,191<br>\$1,444,309,100<br>2,955<br>514<br>74.1<br>2.3<br>\$659,201 | 2019 25.6 52.8 -6.9 -25.9 55.0 4.0 21.7              | 2018<br>37.5<br>83.5<br>3.4<br>-9.3<br>55.7<br>3.6<br>33.4 | October 2017  13.8  58.2  3.4  -0.1  67.3  2.7  39.0 | October 2015  12.0  116.4  -10.4  -51.8  59.3  5.5  93.1 | 2013<br>39.8<br>207.8<br>-22.5<br>-63.2<br>41.1<br>8.9 | 2010<br>61.2<br>265.8<br>-18.9<br>-61.3<br>37.3<br>9.8<br>126.9 |