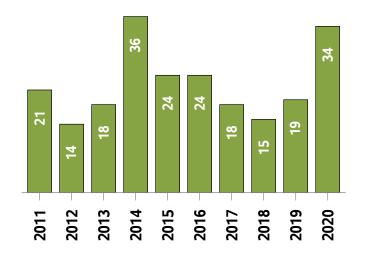

#### **New Listings (October Year-to-date)**

**Active Listings** <sup>1</sup> (October Year-to-date)

## Western District MLS® Residential Market Activity

|                                                                                                                                  |                                                                              | Compared to <sup>6</sup>                             |                                                            |                                                      |                                                          |                                                        |                                                                 |
|----------------------------------------------------------------------------------------------------------------------------------|------------------------------------------------------------------------------|------------------------------------------------------|------------------------------------------------------------|------------------------------------------------------|----------------------------------------------------------|--------------------------------------------------------|-----------------------------------------------------------------|
| Actual                                                                                                                           | October<br>2020                                                              | October<br>2019                                      | October<br>2018                                            | October<br>2017                                      | October<br>2015                                          | October<br>2013                                        | October<br>2010                                                 |
| Sales Activity                                                                                                                   | 309                                                                          | 65.2                                                 | 88.4                                                       | 73.6                                                 | 40.5                                                     | 85.0                                                   | 119.1                                                           |
| Dollar Volume                                                                                                                    | \$228,657,058                                                                | 113.9                                                | 171.6                                                      | 175.2                                                | 204.9                                                    | 354.8                                                  | 488.8                                                           |
| New Listings                                                                                                                     | 263                                                                          | -17.8                                                | -5.1                                                       | 3.5                                                  | 9.1                                                      | -14.9                                                  | -15.7                                                           |
| Active Listings                                                                                                                  | 288                                                                          | -57.3                                                | -55.5                                                      | -50.4                                                | -68.0                                                    | -77.9                                                  | -77.4                                                           |
| Sales to New Listings Ratio 1                                                                                                    | 117.5                                                                        | 58.4                                                 | 59.2                                                       | 70.1                                                 | 91.3                                                     | 54.0                                                   | 45.2                                                            |
| Months of Inventory 2                                                                                                            | 0.9                                                                          | 3.6                                                  | 3.9                                                        | 3.3                                                  | 4.1                                                      | 7.8                                                    | 9.0                                                             |
| Average Price                                                                                                                    | \$739,990                                                                    | 29.4                                                 | 44.2                                                       | 58.5                                                 | 117.1                                                    | 145.8                                                  | 168.7                                                           |
| Median Price                                                                                                                     | \$623,000                                                                    | 27.4                                                 | 49.2                                                       | 57.7                                                 | 109.4                                                    | 139.6                                                  | 162.9                                                           |
| Sales to List Price Ratio                                                                                                        | 100.0                                                                        | 97.3                                                 | 97.9                                                       | 97.5                                                 | 96.4                                                     | 95.7                                                   | 95.8                                                            |
| Median Days on Market                                                                                                            | 18.0                                                                         | 31.0                                                 | 31.5                                                       | 31.5                                                 | 41.5                                                     | 60.0                                                   | 56.0                                                            |
|                                                                                                                                  |                                                                              | Compared to 6                                        |                                                            |                                                      |                                                          |                                                        |                                                                 |
|                                                                                                                                  |                                                                              |                                                      |                                                            | Compa                                                | red to <sup>6</sup>                                      |                                                        |                                                                 |
| Year-to-date                                                                                                                     | October<br>2020                                                              | October<br>2019                                      | October<br>2018                                            | October<br>2017                                      | October<br>2015                                          | October<br>2013                                        | October<br>2010                                                 |
| Year-to-date Sales Activity                                                                                                      |                                                                              |                                                      | ı                                                          | October                                              | October                                                  |                                                        | l                                                               |
|                                                                                                                                  | 2020                                                                         | 2019                                                 | 2018                                                       | October<br>2017                                      | October<br>2015                                          | 2013                                                   | 2010                                                            |
| Sales Activity                                                                                                                   | 2020                                                                         | <b>2019 25.6</b>                                     | <b>2018</b><br><b>37.5</b>                                 | October<br>2017<br>13.8                              | October<br>2015<br>12.0                                  | 39.8                                                   | 61.2                                                            |
| Sales Activity  Dollar Volume                                                                                                    | 2020<br>2,191<br>\$1,444,309,100                                             | 2019<br>25.6<br>52.8                                 | <b>2018 37.5 83.5</b>                                      | October 2017 13.8 58.2                               | October<br>2015<br>12.0<br>116.4                         | 2013<br>39.8<br>207.8                                  | 2010<br>61.2<br>265.8                                           |
| Sales Activity  Dollar Volume  New Listings                                                                                      | 2020<br>2,191<br>\$1,444,309,100<br>2,955                                    | 2019<br>25.6<br>52.8<br>-6.9                         | 2018<br>37.5<br>83.5<br>3.4                                | October 2017  13.8  58.2  3.4                        | October<br>2015<br>12.0<br>116.4<br>-10.4                | 2013<br>39.8<br>207.8<br>-22.5                         | 2010<br>61.2<br>265.8<br>-18.9                                  |
| Sales Activity  Dollar Volume  New Listings  Active Listings <sup>3</sup>                                                        | 2020<br>2,191<br>\$1,444,309,100<br>2,955<br>514                             | 2019<br>25.6<br>52.8<br>-6.9<br>-25.9                | 2018<br>37.5<br>83.5<br>3.4<br>-9.3                        | October 2017  13.8  58.2  3.4  -0.1                  | October 2015  12.0  116.4  -10.4  -51.8                  | 2013<br>39.8<br>207.8<br>-22.5<br>-63.2                | 2010<br>61.2<br>265.8<br>-18.9<br>-61.3                         |
| Sales Activity  Dollar Volume  New Listings  Active Listings   Sales to New Listings Ratio   4                                   | 2020<br>2,191<br>\$1,444,309,100<br>2,955<br>514<br>74.1                     | 2019<br>25.6<br>52.8<br>-6.9<br>-25.9                | 2018<br>37.5<br>83.5<br>3.4<br>-9.3<br>55.7                | October 2017  13.8  58.2  3.4  -0.1  67.3            | October 2015  12.0  116.4  -10.4  -51.8  59.3            | 2013<br>39.8<br>207.8<br>-22.5<br>-63.2<br>41.1        | 2010<br>61.2<br>265.8<br>-18.9<br>-61.3<br>37.3                 |
| Sales Activity  Dollar Volume  New Listings  Active Listings   Sales to New Listings Ratio   Months of Inventory   5             | 2020<br>2,191<br>\$1,444,309,100<br>2,955<br>514<br>74.1<br>2.3              | 2019<br>25.6<br>52.8<br>-6.9<br>-25.9<br>55.0<br>4.0 | 2018<br>37.5<br>83.5<br>3.4<br>-9.3<br>55.7<br>3.6         | October 2017  13.8  58.2  3.4  -0.1  67.3  2.7       | October 2015  12.0  116.4  -10.4  -51.8  59.3  5.5       | 2013<br>39.8<br>207.8<br>-22.5<br>-63.2<br>41.1<br>8.9 | 2010<br>61.2<br>265.8<br>-18.9<br>-61.3<br>37.3<br>9.8          |
| Sales Activity  Dollar Volume  New Listings  Active Listings   Sales to New Listings Ratio   Months of Inventory   Average Price | 2020<br>2,191<br>\$1,444,309,100<br>2,955<br>514<br>74.1<br>2.3<br>\$659,201 | 2019 25.6 52.8 -6.9 -25.9 55.0 4.0 21.7              | 2018<br>37.5<br>83.5<br>3.4<br>-9.3<br>55.7<br>3.6<br>33.4 | October 2017  13.8  58.2  3.4  -0.1  67.3  2.7  39.0 | October 2015  12.0  116.4  -10.4  -51.8  59.3  5.5  93.1 | 2013<br>39.8<br>207.8<br>-22.5<br>-63.2<br>41.1<br>8.9 | 2010<br>61.2<br>265.8<br>-18.9<br>-61.3<br>37.3<br>9.8<br>126.9 |