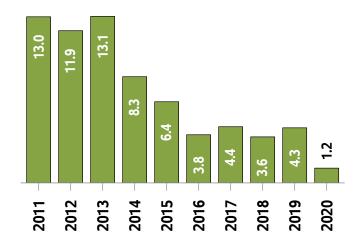

#### Blue Mountains MLS® Residential Market Activity

**Sales Activity (October Year-to-date)** 

**New Listings (October Year-to-date)** 

**Active Listings** <sup>1</sup> (October Year-to-date)

Months of Inventory <sup>2</sup> (October Year-to-date)

## Blue Mountains MLS® Residential Market Activity

|                                                                                                                                  |                                                                        | Compared to <sup>6</sup>                     |                                                     |                                                       |                                                        |                                                                  |                                                                   |  |
|----------------------------------------------------------------------------------------------------------------------------------|------------------------------------------------------------------------|----------------------------------------------|-----------------------------------------------------|-------------------------------------------------------|--------------------------------------------------------|------------------------------------------------------------------|-------------------------------------------------------------------|--|
| Actual                                                                                                                           | October<br>2020                                                        | October<br>2019                              | October<br>2018                                     | October<br>2017                                       | October<br>2015                                        | October<br>2013                                                  | October<br>2010                                                   |  |
| Sales Activity                                                                                                                   | 74                                                                     | 85.0                                         | 68.2                                                | 89.7                                                  | 94.7                                                   | 138.7                                                            | 184.6                                                             |  |
| Dollar Volume                                                                                                                    | \$73,765,101                                                           | 126.0                                        | 134.9                                               | 224.9                                                 | 350.4                                                  | 365.6                                                            | 597.1                                                             |  |
| New Listings                                                                                                                     | 62                                                                     | -22.5                                        | -22.5                                               | -6.1                                                  | 12.7                                                   | -32.6                                                            | -29.5                                                             |  |
| Active Listings                                                                                                                  | 86                                                                     | -50.3                                        | -45.9                                               | -50.0                                                 | -64.5                                                  | -78.8                                                            | -74.7                                                             |  |
| Sales to New Listings Ratio 1                                                                                                    | 119.4                                                                  | 50.0                                         | 55.0                                                | 59.1                                                  | 69.1                                                   | 33.7                                                             | 29.5                                                              |  |
| Months of Inventory 2                                                                                                            | 1.2                                                                    | 4.3                                          | 3.6                                                 | 4.4                                                   | 6.4                                                    | 13.1                                                             | 13.1                                                              |  |
| Average Price                                                                                                                    | \$996,826                                                              | 22.1                                         | 39.6                                                | 71.2                                                  | 131.3                                                  | 95.0                                                             | 144.9                                                             |  |
| Median Price                                                                                                                     | \$906,200                                                              | 30.6                                         | 59.7                                                | 115.8                                                 | 159.7                                                  | 162.7                                                            | 177.2                                                             |  |
| Sales to List Price Ratio                                                                                                        | 101.2                                                                  | 97.0                                         | 98.7                                                | 97.9                                                  | 95.6                                                   | 94.9                                                             | 96.0                                                              |  |
| Median Days on Market                                                                                                            | 18.0                                                                   | 41.5                                         | 38.5                                                | 22.0                                                  | 54.5                                                   | 57.0                                                             | 53.5                                                              |  |
|                                                                                                                                  |                                                                        | Compared to 6                                |                                                     |                                                       |                                                        |                                                                  |                                                                   |  |
|                                                                                                                                  |                                                                        |                                              |                                                     | Compa                                                 | red to <sup>6</sup>                                    |                                                                  |                                                                   |  |
| Year-to-date                                                                                                                     | October<br>2020                                                        | October<br>2019                              | October<br>2018                                     | October 2017                                          | October<br>2015                                        | October<br>2013                                                  | October<br>2010                                                   |  |
| Year-to-date Sales Activity                                                                                                      |                                                                        |                                              | I                                                   | October                                               | October                                                | I                                                                | l                                                                 |  |
|                                                                                                                                  | 2020                                                                   | 2019                                         | 2018                                                | October<br>2017                                       | October<br>2015                                        | 2013                                                             | 2010                                                              |  |
| Sales Activity                                                                                                                   | 2020<br>454                                                            | <b>2019</b> 42.3                             | 53.9                                                | October<br>2017<br>29.3                               | October<br>2015<br>43.2                                | <b>2013</b><br>81.6                                              | 108.3                                                             |  |
| Sales Activity  Dollar Volume                                                                                                    | 2020<br>454<br>\$399,251,211                                           | 2019<br>42.3<br>71.5                         | 53.9<br>106.9                                       | October 2017 29.3 85.2                                | October 2015<br>43.2<br>159.6                          | 2013<br>81.6<br>275.0                                            | 2010<br>108.3<br>345.5                                            |  |
| Sales Activity  Dollar Volume  New Listings                                                                                      | 2020<br>454<br>\$399,251,211<br>647                                    | 2019<br>42.3<br>71.5<br>7.5                  | 53.9<br>106.9<br>20.9                               | October<br>2017<br>29.3<br>85.2<br>16.6               | October<br>2015<br>43.2<br>159.6<br>4.0                | 2013<br>81.6<br>275.0<br>-18.9                                   | 2010<br>108.3<br>345.5<br>-12.7                                   |  |
| Sales Activity  Dollar Volume  New Listings  Active Listings <sup>3</sup>                                                        | 2020<br>454<br>\$399,251,211<br>647<br>143                             | 2019<br>42.3<br>71.5<br>7.5<br>-10.7         | 2018<br>53.9<br>106.9<br>20.9<br>2.8                | October 2017 29.3 85.2 16.6 -5.7                      | October 2015  43.2  159.6  4.0  -45.6                  | 2013<br>81.6<br>275.0<br>-18.9<br>-60.9                          | 2010<br>108.3<br>345.5<br>-12.7<br>-55.2                          |  |
| Sales Activity  Dollar Volume  New Listings  Active Listings   Sales to New Listings Ratio   4                                   | 2020<br>454<br>\$399,251,211<br>647<br>143<br>70.2                     | 2019<br>42.3<br>71.5<br>7.5<br>-10.7<br>53.0 | 2018<br>53.9<br>106.9<br>20.9<br>2.8<br>55.1        | October 2017  29.3  85.2  16.6  -5.7  63.2            | October 2015  43.2  159.6  4.0  -45.6  51.0            | 2013<br>81.6<br>275.0<br>-18.9<br>-60.9<br>31.3                  | 2010<br>108.3<br>345.5<br>-12.7<br>-55.2<br>29.4                  |  |
| Sales Activity  Dollar Volume  New Listings  Active Listings   Sales to New Listings Ratio   Months of Inventory   5             | 2020<br>454<br>\$399,251,211<br>647<br>143<br>70.2<br>3.2              | 2019 42.3 71.5 7.5 -10.7 53.0 5.0            | 2018<br>53.9<br>106.9<br>20.9<br>2.8<br>55.1<br>4.7 | October 2017 29.3 85.2 16.6 -5.7 63.2 4.3             | October 2015  43.2  159.6  4.0  -45.6  51.0  8.3       | 2013<br>81.6<br>275.0<br>-18.9<br>-60.9<br>31.3<br>14.7          | 2010<br>108.3<br>345.5<br>-12.7<br>-55.2<br>29.4<br>14.7          |  |
| Sales Activity  Dollar Volume  New Listings  Active Listings   Sales to New Listings Ratio   Months of Inventory   Average Price | 2020<br>454<br>\$399,251,211<br>647<br>143<br>70.2<br>3.2<br>\$879,408 | 2019 42.3 71.5 7.5 -10.7 53.0 5.0 20.5       | 2018<br>53.9<br>106.9<br>20.9<br>2.8<br>55.1<br>4.7 | October 2017  29.3  85.2  16.6  -5.7  63.2  4.3  43.2 | October 2015  43.2  159.6  4.0  -45.6  51.0  8.3  81.2 | 2013<br>81.6<br>275.0<br>-18.9<br>-60.9<br>31.3<br>14.7<br>106.5 | 2010<br>108.3<br>345.5<br>-12.7<br>-55.2<br>29.4<br>14.7<br>113.9 |  |