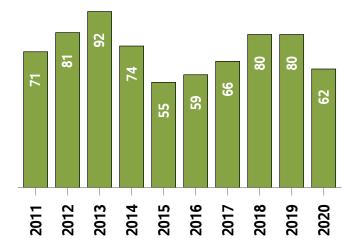

e listings at month end / monthly sales; Compared to levels from previous periods.

<sup>3</sup> The year-to-date active listings figure is a monthly average of the number of homes on the market at the end of each month so far this year.

 $<sup>^{\</sup>rm 4}~$  Sum of sales from January to current month / sum of new listings from January to current month.

The year-to-date months of inventory figure is calculated as: average active listings from January to current month / average sales from January to current month.

<sup>6</sup> Sales to new listings ratio, months of inventory and median days on market shown as levels; all others calculated as percentage changes.



### Blue Mountains MLS® Residential Market Activity



Sales Activity (October only)



**New Listings (October only)** 



**Active Listings (October only)** 



**Months of Inventory (October only)** 



**Average Price and Median Price** 





#### Blue Mountains MLS® Residential Market Activity



**Sales Activity (October Year-to-date)** 



**New Listings (October Year-to-date)** 



**Active Listings** <sup>1</sup> (October Year-to-date)



Months of Inventory <sup>2</sup> (October Year-to-date)



¹ The year-to-date active listings figure is a monthly average of the number of homes on the market at the end of each month so far this year

<sup>&</sup>lt;sup>2</sup> Average active listings January to the current month/average of sales January to the current month



## Blue Mountains MLS® Residential Market Activity



|