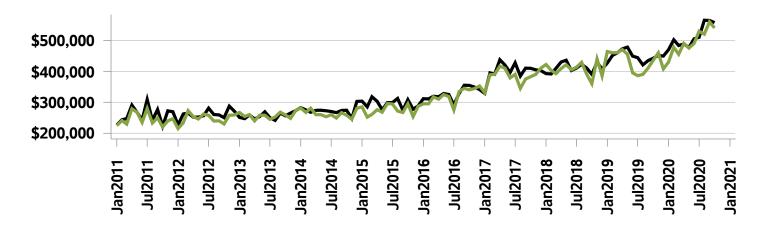

### Western District MLS® Residential Market Activity

Sales Activity (October only)

Active Listings (October only)

**New Listings (October only)** 

Months of Inventory (October only)

**Average Price and Median Price** 