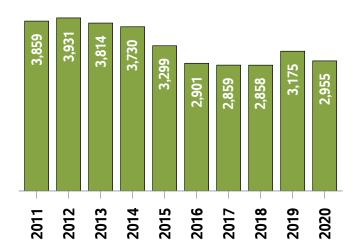

#### **New Listings (October Year-to-date)**

**Active Listings** <sup>1</sup> (October Year-to-date)

## Western District MLS® Residential Market Activity

|                                                                                                                                  |                                                                              | Compared to <sup>6</sup>                             |                                                            |                                                      |                                                          |                                                        |                                                                 |
|----------------------------------------------------------------------------------------------------------------------------------|------------------------------------------------------------------------------|------------------------------------------------------|------------------------------------------------------------|------------------------------------------------------|----------------------------------------------------------|--------------------------------------------------------|-----------------------------------------------------------------|
| Actual                                                                                                                           | October<br>2020                                                              | October<br>2019                                      | October<br>2018                                            | October<br>2017                                      | October<br>2015                                          | October<br>2013                                        | October<br>2010                                                 |
| Sales Activity                                                                                                                   | 309                                                                          | 65.2                                                 | 88.4                                                       | 73.6                                                 | 40.5                                                     | 85.0                                                   | 119.1                                                           |
| Dollar Volume                                                                                                                    | \$228,657,058                                                                | 113.9                                                | 171.6                                                      | 175.2                                                | 204.9                                                    | 354.8                                                  | 488.8                                                           |
| New Listings                                                                                                                     | 263                                                                          | -17.8                                                | -5.1                                                       | 3.5                                                  | 9.1                                                      | -14.9                                                  | -15.7                                                           |
| Active Listings                                                                                                                  | 288                                                                          | -57.3                                                | -55.5                                                      | -50.4                                                | -68.0                                                    | -77.9                                                  | -77.4                                                           |
| Sales to New Listings Ratio 1                                                                                                    | 117.5                                                                        | 58.4                                                 | 59.2                                                       | 70.1                                                 | 91.3                                                     | 54.0                                                   | 45.2                                                            |
| Months of Inventory 2                                                                                                            | 0.9                                                                          | 3.6                                                  | 3.9                                                        | 3.3                                                  | 4.1                                                      | 7.8                                                    | 9.0                                                             |
| Average Price                                                                                                                    | \$739,990                                                                    | 29.4                                                 | 44.2                                                       | 58.5                                                 | 117.1                                                    | 145.8                                                  | 168.7                                                           |
| Median Price                                                                                                                     | \$623,000                                                                    | 27.4                                                 | 49.2                                                       | 57.7                                                 | 109.4                                                    | 139.6                                                  | 162.9                                                           |
| Sales to List Price Ratio                                                                                                        | 100.0                                                                        | 97.3                                                 | 97.9                                                       | 97.5                                                 | 96.4                                                     | 95.7                                                   | 95.8                                                            |
| Median Days on Market                                                                                                            | 18.0                                                                         | 31.0                                                 | 31.5                                                       | 31.5                                                 | 41.5                                                     | 60.0                                                   | 56.0                                                            |
|                                                                                                                                  |                                                                              | Compared to 6                                        |                                                            |                                                      |                                                          |                                                        |                                                                 |
|                                                                                                                                  |                                                                              |                                                      |                                                            | Compa                                                | red to <sup>6</sup>                                      |                                                        |                                                                 |
| Year-to-date                                                                                                                     | October<br>2020                                                              | October<br>2019                                      | October<br>2018                                            | October<br>2017                                      | October<br>2015                                          | October<br>2013                                        | October<br>2010                                                 |
| Year-to-date Sales Activity                                                                                                      |                                                                              |                                                      | ı                                                          | October                                              | October                                                  |                                                        | l                                                               |
|                                                                                                                                  | 2020                                                                         | 2019                                                 | 2018                                                       | October<br>2017                                      | October<br>2015                                          | 2013                                                   | 2010                                                            |
| Sales Activity                                                                                                                   | 2020                                                                         | <b>2019 25.6</b>                                     | <b>2018</b><br><b>37.5</b>                                 | October<br>2017<br>13.8                              | October<br>2015<br>12.0                                  | 39.8                                                   | 61.2                                                            |
| Sales Activity  Dollar Volume                                                                                                    | 2020<br>2,191<br>\$1,444,309,100                                             | 2019<br>25.6<br>52.8                                 | <b>2018 37.5 83.5</b>                                      | October 2017 13.8 58.2                               | October<br>2015<br>12.0<br>116.4                         | 2013<br>39.8<br>207.8                                  | 2010<br>61.2<br>265.8                                           |
| Sales Activity  Dollar Volume  New Listings                                                                                      | 2020<br>2,191<br>\$1,444,309,100<br>2,955                                    | 2019<br>25.6<br>52.8<br>-6.9                         | 2018<br>37.5<br>83.5<br>3.4                                | October 2017  13.8  58.2  3.4                        | October<br>2015<br>12.0<br>116.4<br>-10.4                | 2013<br>39.8<br>207.8<br>-22.5                         | 2010<br>61.2<br>265.8<br>-18.9                                  |
| Sales Activity  Dollar Volume  New Listings  Active Listings <sup>3</sup>                                                        | 2020<br>2,191<br>\$1,444,309,100<br>2,955<br>514                             | 2019<br>25.6<br>52.8<br>-6.9<br>-25.9                | 2018<br>37.5<br>83.5<br>3.4<br>-9.3                        | October 2017  13.8  58.2  3.4  -0.1                  | October 2015  12.0  116.4  -10.4  -51.8                  | 2013<br>39.8<br>207.8<br>-22.5<br>-63.2                | 2010<br>61.2<br>265.8<br>-18.9<br>-61.3                         |
| Sales Activity  Dollar Volume  New Listings  Active Listings   Sales to New Listings Ratio   4                                   | 2020<br>2,191<br>\$1,444,309,100<br>2,955<br>514<br>74.1                     | 2019<br>25.6<br>52.8<br>-6.9<br>-25.9                | 2018<br>37.5<br>83.5<br>3.4<br>-9.3<br>55.7                | October 2017  13.8  58.2  3.4  -0.1  67.3            | October 2015  12.0  116.4  -10.4  -51.8  59.3            | 2013<br>39.8<br>207.8<br>-22.5<br>-63.2<br>41.1        | 2010<br>61.2<br>265.8<br>-18.9<br>-61.3<br>37.3                 |
| Sales Activity  Dollar Volume  New Listings  Active Listings   Sales to New Listings Ratio   Months of Inventory   5             | 2020<br>2,191<br>\$1,444,309,100<br>2,955<br>514<br>74.1<br>2.3              | 2019<br>25.6<br>52.8<br>-6.9<br>-25.9<br>55.0<br>4.0 | 2018<br>37.5<br>83.5<br>3.4<br>-9.3<br>55.7<br>3.6         | October 2017  13.8  58.2  3.4  -0.1  67.3  2.7       | October 2015  12.0  116.4  -10.4  -51.8  59.3  5.5       | 2013<br>39.8<br>207.8<br>-22.5<br>-63.2<br>41.1<br>8.9 | 2010<br>61.2<br>265.8<br>-18.9<br>-61.3<br>37.3<br>9.8          |
| Sales Activity  Dollar Volume  New Listings  Active Listings   Sales to New Listings Ratio   Months of Inventory   Average Price | 2020<br>2,191<br>\$1,444,309,100<br>2,955<br>514<br>74.1<br>2.3<br>\$659,201 | 2019 25.6 52.8 -6.9 -25.9 55.0 4.0 21.7              | 2018<br>37.5<br>83.5<br>3.4<br>-9.3<br>55.7<br>3.6<br>33.4 | October 2017  13.8  58.2  3.4  -0.1  67.3  2.7  39.0 | October 2015  12.0  116.4  -10.4  -51.8  59.3  5.5  93.1 | 2013<br>39.8<br>207.8<br>-22.5<br>-63.2<br>41.1<br>8.9 | 2010<br>61.2<br>265.8<br>-18.9<br>-61.3<br>37.3<br>9.8<br>126.9 |