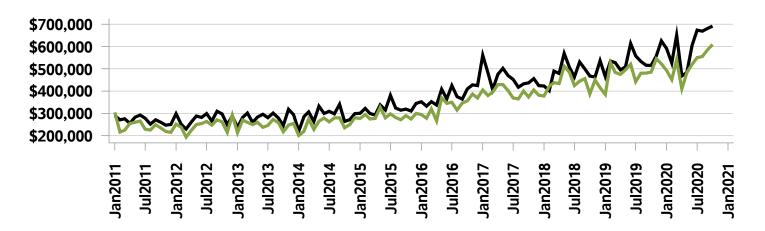

### Western District MLS® Residential Market Activity

Sales Activity (October only)

Active Listings (October only)

**New Listings (October only)** 

Months of Inventory (October only)

**Average Price and Median Price** 