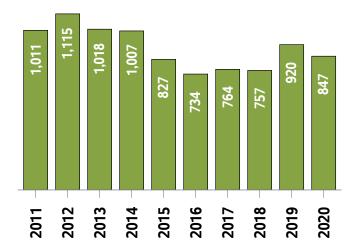

## Collingwood MLS® Residential Market Activity

Sales Activity (October Year-to-date)

**New Listings (October Year-to-date)** 

**Active Listings** <sup>1</sup> (October Year-to-date)

**Months of Inventory** <sup>2</sup> (October Year-to-date)

# **Collingwood MLS® Residential Market Activity**

|                                                                                                                               |                                                                        |                                                      | Compared to <sup>6</sup>                                    |                                                      |                                                       |                                                                 |                                                                 |  |  |
|-------------------------------------------------------------------------------------------------------------------------------|------------------------------------------------------------------------|------------------------------------------------------|-------------------------------------------------------------|------------------------------------------------------|-------------------------------------------------------|-----------------------------------------------------------------|-----------------------------------------------------------------|--|--|
| Actual                                                                                                                        | October<br>2020                                                        | October<br>2019                                      | October<br>2018                                             | October<br>2017                                      | October<br>2015                                       | October<br>2013                                                 | October<br>2010                                                 |  |  |
| Sales Activity                                                                                                                | 86                                                                     | 50.9                                                 | 65.4                                                        | 48.3                                                 | 17.8                                                  | 65.4                                                            | 75.5                                                            |  |  |
| Dollar Volume                                                                                                                 | \$59,467,647                                                           | 102.6                                                | 144.7                                                       | 134.7                                                | 155.2                                                 | 364.7                                                           | 388.4                                                           |  |  |
| New Listings                                                                                                                  | 69                                                                     | -28.1                                                | -2.8                                                        | 1.5                                                  | 13.1                                                  | 0.0                                                             | -15.9                                                           |  |  |
| Active Listings                                                                                                               | 63                                                                     | -61.1                                                | -52.3                                                       | -40.6                                                | -63.6                                                 | -78.0                                                           | -79.2                                                           |  |  |
| Sales to New Listings Ratio 1                                                                                                 | 124.6                                                                  | 59.4                                                 | 73.2                                                        | 85.3                                                 | 119.7                                                 | 75.4                                                            | 59.8                                                            |  |  |
| Months of Inventory 2                                                                                                         | 0.7                                                                    | 2.8                                                  | 2.5                                                         | 1.8                                                  | 2.4                                                   | 5.5                                                             | 6.2                                                             |  |  |
| Average Price                                                                                                                 | \$691,484                                                              | 34.3                                                 | 47.9                                                        | 58.3                                                 | 116.7                                                 | 181.0                                                           | 178.3                                                           |  |  |
| Median Price                                                                                                                  | \$609,000                                                              | 25.6                                                 | 57.4                                                        | 63.1                                                 | 110.0                                                 | 179.7                                                           | 168.3                                                           |  |  |
| Sales to List Price Ratio                                                                                                     | 100.3                                                                  | 97.7                                                 | 98.3                                                        | 97.8                                                 | 96.6                                                  | 96.0                                                            | 95.2                                                            |  |  |
| Median Days on Market                                                                                                         | 15.5                                                                   | 22.0                                                 | 28.0                                                        | 29.0                                                 | 32.0                                                  | 53.0                                                            | 67.0                                                            |  |  |
|                                                                                                                               |                                                                        | Compared to 6                                        |                                                             |                                                      |                                                       |                                                                 |                                                                 |  |  |
|                                                                                                                               |                                                                        |                                                      |                                                             | Compa                                                | red to °                                              |                                                                 |                                                                 |  |  |
| Year-to-date                                                                                                                  | October<br>2020                                                        | October<br>2019                                      | October<br>2018                                             | October<br>2017                                      | October<br>2015                                       | October<br>2013                                                 | October<br>2010                                                 |  |  |
| Year-to-date Sales Activity                                                                                                   |                                                                        |                                                      |                                                             | October                                              | October                                               |                                                                 |                                                                 |  |  |
|                                                                                                                               | 2020                                                                   | 2019                                                 | 2018                                                        | October<br>2017                                      | October<br>2015                                       | 2013                                                            | 2010                                                            |  |  |
| Sales Activity                                                                                                                | 2020                                                                   | 10.4                                                 | <b>2018</b><br>37.4                                         | October<br>2017<br>8.5                               | October<br>2015<br>5.6                                | 24.8                                                            | <b>2010 44.7</b>                                                |  |  |
| Sales Activity  Dollar Volume                                                                                                 | 2020<br>625<br>\$397,887,007                                           | 2019<br>10.4<br>32.2                                 | 2018<br>37.4<br>78.6                                        | October 2017 8.5 50.7                                | October 2015 5.6 108.0                                | 2013<br>24.8<br>185.7                                           | 2010<br>44.7<br>264.1                                           |  |  |
| Sales Activity  Dollar Volume  New Listings                                                                                   | 2020<br>625<br>\$397,887,007<br>847                                    | 2019<br>10.4<br>32.2<br>-7.9                         | 2018<br>37.4<br>78.6<br>11.9                                | October 2017  8.5  50.7  10.9                        | October<br>2015<br>5.6<br>108.0<br>2.4                | 2013<br>24.8<br>185.7<br>-16.8                                  | 2010<br>44.7<br>264.1<br>-18.9                                  |  |  |
| Sales Activity  Dollar Volume  New Listings  Active Listings <sup>3</sup>                                                     | 2020<br>625<br>\$397,887,007<br>847<br>127                             | 2019<br>10.4<br>32.2<br>-7.9<br>-21.3                | 2018<br>37.4<br>78.6<br>11.9                                | October 2017  8.5  50.7  10.9  28.7                  | October 2015  5.6  108.0  2.4  -40.5                  | 2013<br>24.8<br>185.7<br>-16.8<br>-59.7                         | 2010<br>44.7<br>264.1<br>-18.9<br>-60.9                         |  |  |
| Sales Activity  Dollar Volume  New Listings  Active Listings   Sales to New Listings Ratio   4                                | 2020<br>625<br>\$397,887,007<br>847<br>127<br>73.8                     | 2019<br>10.4<br>32.2<br>-7.9<br>-21.3<br>61.5        | 2018<br>37.4<br>78.6<br>11.9<br>11.9<br>60.1                | October 2017  8.5  50.7  10.9  28.7  75.4            | October 2015  5.6  108.0  2.4  -40.5  71.6            | 2013<br>24.8<br>185.7<br>-16.8<br>-59.7<br>49.2                 | 2010<br>44.7<br>264.1<br>-18.9<br>-60.9<br>41.3                 |  |  |
| Sales Activity  Dollar Volume  New Listings  Active Listings   Sales to New Listings Ratio   Months of Inventory   5          | 2020<br>625<br>\$397,887,007<br>847<br>127<br>73.8<br>2.0              | 2019<br>10.4<br>32.2<br>-7.9<br>-21.3<br>61.5<br>2.8 | 2018<br>37.4<br>78.6<br>11.9<br>11.9<br>60.1<br>2.5         | October 2017  8.5  50.7  10.9  28.7  75.4  1.7       | October 2015  5.6  108.0  2.4  -40.5  71.6  3.6       | 2013<br>24.8<br>185.7<br>-16.8<br>-59.7<br>49.2<br>6.3          | 2010<br>44.7<br>264.1<br>-18.9<br>-60.9<br>41.3<br>7.5          |  |  |
| Sales Activity  Dollar Volume  New Listings  Active Listings  Sales to New Listings Ratio  Months of Inventory  Average Price | 2020<br>625<br>\$397,887,007<br>847<br>127<br>73.8<br>2.0<br>\$636,619 | 2019 10.4 32.2 -7.9 -21.3 61.5 2.8 19.7              | 2018<br>37.4<br>78.6<br>11.9<br>11.9<br>60.1<br>2.5<br>30.0 | October 2017  8.5  50.7  10.9  28.7  75.4  1.7  38.9 | October 2015  5.6  108.0  2.4  -40.5  71.6  3.6  97.0 | 2013<br>24.8<br>185.7<br>-16.8<br>-59.7<br>49.2<br>6.3<br>129.0 | 2010<br>44.7<br>264.1<br>-18.9<br>-60.9<br>41.3<br>7.5<br>151.7 |  |  |