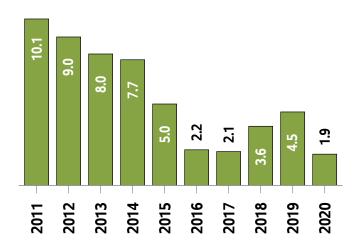

#### **Months of Inventory** <sup>2</sup> (October Year-to-date)

¹ The year-to-date active listings figure is a monthly average of the number of homes on the market at the end of each month so far this year