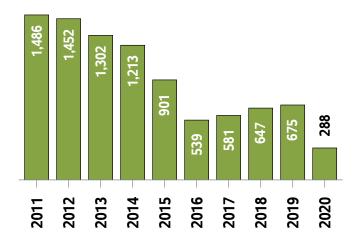

### Western District MLS® Residential Market Activity

Sales Activity (October only)

Active Listings (October only)

**New Listings (October only)** 

Months of Inventory (October only)

**Average Price and Median Price** 

## Western District MLS® Residential Market Activity

|                                                                                                                                  |                                                                              | Compared to <sup>6</sup>                             |                                                            |                                                      |                                                          |                                                        |                                                                 |
|----------------------------------------------------------------------------------------------------------------------------------|------------------------------------------------------------------------------|------------------------------------------------------|------------------------------------------------------------|------------------------------------------------------|----------------------------------------------------------|--------------------------------------------------------|-----------------------------------------------------------------|
| Actual                                                                                                                           | October<br>2020                                                              | October<br>2019                                      | October<br>2018                                            | October<br>2017                                      | October<br>2015                                          | October<br>2013                                        | October<br>2010                                                 |
| Sales Activity                                                                                                                   | 309                                                                          | 65.2                                                 | 88.4                                                       | 73.6                                                 | 40.5                                                     | 85.0                                                   | 119.1                                                           |
| Dollar Volume                                                                                                                    | \$228,657,058                                                                | 113.9                                                | 171.6                                                      | 175.2                                                | 204.9                                                    | 354.8                                                  | 488.8                                                           |
| New Listings                                                                                                                     | 263                                                                          | -17.8                                                | -5.1                                                       | 3.5                                                  | 9.1                                                      | -14.9                                                  | -15.7                                                           |
| Active Listings                                                                                                                  | 288                                                                          | -57.3                                                | -55.5                                                      | -50.4                                                | -68.0                                                    | -77.9                                                  | -77.4                                                           |
| Sales to New Listings Ratio 1                                                                                                    | 117.5                                                                        | 58.4                                                 | 59.2                                                       | 70.1                                                 | 91.3                                                     | 54.0                                                   | 45.2                                                            |
| Months of Inventory 2                                                                                                            | 0.9                                                                          | 3.6                                                  | 3.9                                                        | 3.3                                                  | 4.1                                                      | 7.8                                                    | 9.0                                                             |
| Average Price                                                                                                                    | \$739,990                                                                    | 29.4                                                 | 44.2                                                       | 58.5                                                 | 117.1                                                    | 145.8                                                  | 168.7                                                           |
| Median Price                                                                                                                     | \$623,000                                                                    | 27.4                                                 | 49.2                                                       | 57.7                                                 | 109.4                                                    | 139.6                                                  | 162.9                                                           |
| Sales to List Price Ratio                                                                                                        | 100.0                                                                        | 97.3                                                 | 97.9                                                       | 97.5                                                 | 96.4                                                     | 95.7                                                   | 95.8                                                            |
| Median Days on Market                                                                                                            | 18.0                                                                         | 31.0                                                 | 31.5                                                       | 31.5                                                 | 41.5                                                     | 60.0                                                   | 56.0                                                            |
|                                                                                                                                  |                                                                              | Compared to 6                                        |                                                            |                                                      |                                                          |                                                        |                                                                 |
|                                                                                                                                  |                                                                              |                                                      |                                                            | Compa                                                | red to <sup>6</sup>                                      |                                                        |                                                                 |
| Year-to-date                                                                                                                     | October<br>2020                                                              | October<br>2019                                      | October<br>2018                                            | October<br>2017                                      | October<br>2015                                          | October<br>2013                                        | October<br>2010                                                 |
| Year-to-date Sales Activity                                                                                                      |                                                                              |                                                      | ı                                                          | October                                              | October                                                  |                                                        | l                                                               |
|                                                                                                                                  | 2020                                                                         | 2019                                                 | 2018                                                       | October<br>2017                                      | October<br>2015                                          | 2013                                                   | 2010                                                            |
| Sales Activity                                                                                                                   | 2020                                                                         | <b>2019 25.6</b>                                     | <b>2018</b><br><b>37.5</b>                                 | October<br>2017<br>13.8                              | October<br>2015<br>12.0                                  | 39.8                                                   | 61.2                                                            |
| Sales Activity  Dollar Volume                                                                                                    | 2020<br>2,191<br>\$1,444,309,100                                             | 2019<br>25.6<br>52.8                                 | <b>2018 37.5 83.5</b>                                      | October 2017 13.8 58.2                               | October<br>2015<br>12.0<br>116.4                         | 2013<br>39.8<br>207.8                                  | 2010<br>61.2<br>265.8                                           |
| Sales Activity  Dollar Volume  New Listings                                                                                      | 2020<br>2,191<br>\$1,444,309,100<br>2,955                                    | 2019<br>25.6<br>52.8<br>-6.9                         | 2018<br>37.5<br>83.5<br>3.4                                | October 2017  13.8  58.2  3.4                        | October<br>2015<br>12.0<br>116.4<br>-10.4                | 2013<br>39.8<br>207.8<br>-22.5                         | 2010<br>61.2<br>265.8<br>-18.9                                  |
| Sales Activity  Dollar Volume  New Listings  Active Listings <sup>3</sup>                                                        | 2020<br>2,191<br>\$1,444,309,100<br>2,955<br>514                             | 2019<br>25.6<br>52.8<br>-6.9<br>-25.9                | 2018<br>37.5<br>83.5<br>3.4<br>-9.3                        | October 2017  13.8  58.2  3.4  -0.1                  | October 2015  12.0  116.4  -10.4  -51.8                  | 2013<br>39.8<br>207.8<br>-22.5<br>-63.2                | 2010<br>61.2<br>265.8<br>-18.9<br>-61.3                         |
| Sales Activity  Dollar Volume  New Listings  Active Listings   Sales to New Listings Ratio   4                                   | 2020<br>2,191<br>\$1,444,309,100<br>2,955<br>514<br>74.1                     | 2019<br>25.6<br>52.8<br>-6.9<br>-25.9                | 2018<br>37.5<br>83.5<br>3.4<br>-9.3<br>55.7                | October 2017  13.8  58.2  3.4  -0.1  67.3            | October 2015  12.0  116.4  -10.4  -51.8  59.3            | 2013<br>39.8<br>207.8<br>-22.5<br>-63.2<br>41.1        | 2010<br>61.2<br>265.8<br>-18.9<br>-61.3<br>37.3                 |
| Sales Activity  Dollar Volume  New Listings  Active Listings   Sales to New Listings Ratio   Months of Inventory   5             | 2020<br>2,191<br>\$1,444,309,100<br>2,955<br>514<br>74.1<br>2.3              | 2019<br>25.6<br>52.8<br>-6.9<br>-25.9<br>55.0<br>4.0 | 2018<br>37.5<br>83.5<br>3.4<br>-9.3<br>55.7<br>3.6         | October 2017  13.8  58.2  3.4  -0.1  67.3  2.7       | October 2015  12.0  116.4  -10.4  -51.8  59.3  5.5       | 2013<br>39.8<br>207.8<br>-22.5<br>-63.2<br>41.1<br>8.9 | 2010<br>61.2<br>265.8<br>-18.9<br>-61.3<br>37.3<br>9.8          |
| Sales Activity  Dollar Volume  New Listings  Active Listings   Sales to New Listings Ratio   Months of Inventory   Average Price | 2020<br>2,191<br>\$1,444,309,100<br>2,955<br>514<br>74.1<br>2.3<br>\$659,201 | 2019 25.6 52.8 -6.9 -25.9 55.0 4.0 21.7              | 2018<br>37.5<br>83.5<br>3.4<br>-9.3<br>55.7<br>3.6<br>33.4 | October 2017  13.8  58.2  3.4  -0.1  67.3  2.7  39.0 | October 2015  12.0  116.4  -10.4  -51.8  59.3  5.5  93.1 | 2013<br>39.8<br>207.8<br>-22.5<br>-63.2<br>41.1<br>8.9 | 2010<br>61.2<br>265.8<br>-18.9<br>-61.3<br>37.3<br>9.8<br>126.9 |