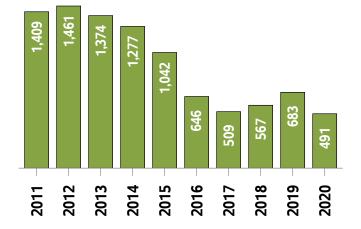

## Western District MLS® Residential Market Activity

**Active Listings** 1 (**November Year-to-date**)

**New Listings (November Year-to-date)** 

Months of Inventory 2 (November Year-to-date)

<sup>&</sup>lt;sup>1</sup> The year-to-date active listings figure is a monthly average of the number of homes on the market at the end of each month so far this year

## Western District MLS® Residential Market Activity

|                                                                                                                               |                                                                              |                                                      |                                                             | Compa                                                 | red to <sup>6</sup>                                      |                                                                 |                                                                 |
|-------------------------------------------------------------------------------------------------------------------------------|------------------------------------------------------------------------------|------------------------------------------------------|-------------------------------------------------------------|-------------------------------------------------------|----------------------------------------------------------|-----------------------------------------------------------------|-----------------------------------------------------------------|
| Actual                                                                                                                        | November<br>2020                                                             | November<br>2019                                     | November<br>2018                                            | November<br>2017                                      | November<br>2015                                         | November<br>2013                                                | November<br>2010                                                |
| Sales Activity                                                                                                                | 189                                                                          | 32.2                                                 | 39.0                                                        | 24.3                                                  | 51.2                                                     | 57.5                                                            | 68.8                                                            |
| Dollar Volume                                                                                                                 | \$142,439,476                                                                | 84.4                                                 | 86.4                                                        | 94.3                                                  | 248.6                                                    | 295.0                                                           | 325.0                                                           |
| New Listings                                                                                                                  | 186                                                                          | 6.9                                                  | -2.1                                                        | 10.1                                                  | 0.0                                                      | -26.2                                                           | -25.9                                                           |
| Active Listings                                                                                                               | 232                                                                          | -59.9                                                | -59.3                                                       | -49.6                                                 | -70.9                                                    | -80.2                                                           | -80.3                                                           |
| Sales to New Listings Ratio 1                                                                                                 | 101.6                                                                        | 82.2                                                 | 71.6                                                        | 89.9                                                  | 67.2                                                     | 47.6                                                            | 44.6                                                            |
| Months of Inventory 2                                                                                                         | 1.2                                                                          | 4.0                                                  | 4.2                                                         | 3.0                                                   | 6.4                                                      | 9.8                                                             | 10.5                                                            |
| Average Price                                                                                                                 | \$753,648                                                                    | 39.5                                                 | 34.1                                                        | 56.3                                                  | 130.5                                                    | 150.8                                                           | 151.9                                                           |
| Median Price                                                                                                                  | \$583,000                                                                    | 20.2                                                 | 26.9                                                        | 39.6                                                  | 113.7                                                    | 131.3                                                           | 120.9                                                           |
| Sales to List Price Ratio                                                                                                     | 99.7                                                                         | 96.9                                                 | 97.9                                                        | 97.4                                                  | 96.0                                                     | 95.9                                                            | 95.2                                                            |
| Median Days on Market                                                                                                         | 16.0                                                                         | 39.0                                                 | 35.5                                                        | 43.0                                                  | 48.0                                                     | 70.0                                                            | 60.5                                                            |
|                                                                                                                               |                                                                              | Compared to *                                        |                                                             |                                                       |                                                          |                                                                 |                                                                 |
|                                                                                                                               |                                                                              |                                                      |                                                             | Compa                                                 | red to                                                   |                                                                 |                                                                 |
| Year-to-date                                                                                                                  | November<br>2020                                                             | November<br>2019                                     | November<br>2018                                            | November 2017                                         | November<br>2015                                         | November<br>2013                                                | November<br>2010                                                |
| Year-to-date Sales Activity                                                                                                   |                                                                              |                                                      | l                                                           | November                                              | November                                                 |                                                                 |                                                                 |
|                                                                                                                               | 2020                                                                         | 2019                                                 | 2018                                                        | November<br>2017                                      | November<br>2015                                         | 2013                                                            | 2010                                                            |
| Sales Activity                                                                                                                | 2020                                                                         | 26.0                                                 | <b>2018</b><br><b>37.5</b>                                  | November 2017                                         | November 2015                                            | <b>2013</b> 41.0                                                | <b>2010</b> 61.7                                                |
| Sales Activity  Dollar Volume                                                                                                 | 2020<br>2,378<br>\$1,584,828,826                                             | 2019<br>26.0<br>55.0                                 | <b>2018 37.5 83.5</b>                                       | November 2017 14.5 60.7                               | November 2015  14.3  123.7                               | 2013<br>41.0<br>213.7                                           | 2010<br>61.7<br>270.0                                           |
| Sales Activity  Dollar Volume  New Listings                                                                                   | 2020<br>2,378<br>\$1,584,828,826<br>3,141                                    | 2019<br>26.0<br>55.0<br>-6.2                         | 2018<br>37.5<br>83.5<br>3.1                                 | November 2017  14.5  60.7  3.7                        | November 2015  14.3  123.7  -9.9                         | 2013<br>41.0<br>213.7<br>-22.7                                  | 2010<br>61.7<br>270.0<br>-19.3                                  |
| Sales Activity  Dollar Volume  New Listings  Active Listings                                                                  | 2020<br>2,378<br>\$1,584,828,826<br>3,141<br>491                             | 2019<br>26.0<br>55.0<br>-6.2<br>-28.2                | 2018<br>37.5<br>83.5<br>3.1<br>-13.5                        | November 2017  14.5  60.7  3.7  -3.7                  | November 2015  14.3  123.7  -9.9  -52.9                  | 2013<br>41.0<br>213.7<br>-22.7<br>-64.3                         | 2010<br>61.7<br>270.0<br>-19.3<br>-62.6                         |
| Sales Activity  Dollar Volume  New Listings  Active Listings   Sales to New Listings Ratio   4                                | 2020<br>2,378<br>\$1,584,828,826<br>3,141<br>491<br>75.7                     | 2019<br>26.0<br>55.0<br>-6.2<br>-28.2<br>56.4        | 2018<br>37.5<br>83.5<br>3.1<br>-13.5<br>56.7                | November 2017  14.5  60.7  3.7  -3.7  68.6            | November 2015  14.3  123.7  -9.9  -52.9  59.7            | 2013<br>41.0<br>213.7<br>-22.7<br>-64.3<br>41.5                 | 2010<br>61.7<br>270.0<br>-19.3<br>-62.6<br>37.8                 |
| Sales Activity  Dollar Volume  New Listings  Active Listings  Sales to New Listings Ratio  Months of Inventory                | 2020<br>2,378<br>\$1,584,828,826<br>3,141<br>491<br>75.7<br>2.3              | 2019<br>26.0<br>55.0<br>-6.2<br>-28.2<br>56.4<br>4.0 | 2018<br>37.5<br>83.5<br>3.1<br>-13.5<br>56.7<br>3.6         | November 2017  14.5  60.7  3.7  -3.7  68.6  2.7       | November 2015  14.3  123.7  -9.9  -52.9  59.7  5.5       | 2013<br>41.0<br>213.7<br>-22.7<br>-64.3<br>41.5<br>9.0          | 2010<br>61.7<br>270.0<br>-19.3<br>-62.6<br>37.8<br>9.8          |
| Sales Activity  Dollar Volume  New Listings  Active Listings  Sales to New Listings Ratio  Months of Inventory  Average Price | 2020<br>2,378<br>\$1,584,828,826<br>3,141<br>491<br>75.7<br>2.3<br>\$666,455 | 2019 26.0 55.0 -6.2 -28.2 56.4 4.0 23.1              | 2018<br>37.5<br>83.5<br>3.1<br>-13.5<br>56.7<br>3.6<br>33.4 | November 2017  14.5  60.7  3.7  -3.7  68.6  2.7  40.3 | November 2015  14.3  123.7  -9.9  -52.9  59.7  5.5  95.8 | 2013<br>41.0<br>213.7<br>-22.7<br>-64.3<br>41.5<br>9.0<br>122.5 | 2010<br>61.7<br>270.0<br>-19.3<br>-62.6<br>37.8<br>9.8<br>128.9 |