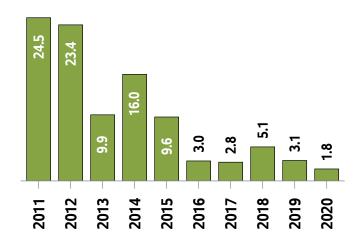

## Western District MLS® Residential Market Activity

**Active Listings** 1 (**November Year-to-date**)

**New Listings (November Year-to-date)** 

Months of Inventory 2 (November Year-to-date)

<sup>&</sup>lt;sup>1</sup> The year-to-date active listings figure is a monthly average of the number of homes on the market at the end of each month so far this year

<sup>&</sup>lt;sup>2</sup> Average active listings January to the current month/average of sales January to the current month