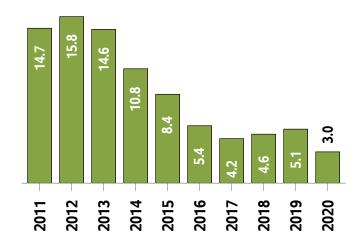

## Western District MLS® Residential Market Activity

**Active Listings** 1 (**November Year-to-date**)

**New Listings (November Year-to-date)** 

Months of Inventory 2 (November Year-to-date)

<sup>&</sup>lt;sup>1</sup> The year-to-date active listings figure is a monthly average of the number of homes on the market at the end of each month so far this year

<sup>&</sup>lt;sup>2</sup> Average active listings January to the current month/average of sales January to the current month