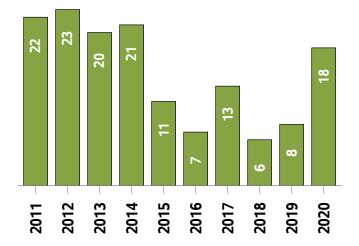

## Western District MLS® Residential Market Activity

**Active Listings** 1 (**November Year-to-date**)

**New Listings (November Year-to-date)** 

Months of Inventory 2 (November Year-to-date)

<sup>&</sup>lt;sup>1</sup> The year-to-date active listings figure is a monthly average of the number of homes on the market at the end of each month so far this year

<sup>&</sup>lt;sup>2</sup> Average active listings January to the current month/average of sales January to the current month