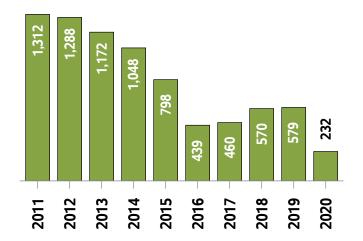

## **Western District MLS® Residential Market Activity**

Sales Activity (November only)

**Active Listings (November only)** 

**New Listings (November only)** 

**Months of Inventory (November only)** 

**Average Price and Median Price** 

## Western District MLS® Residential Market Activity

|                                                                                                                               |                                                                              |                                                      |                                                             | Compa                                                 | red to <sup>6</sup>                                      |                                                                 |                                                                 |
|-------------------------------------------------------------------------------------------------------------------------------|------------------------------------------------------------------------------|------------------------------------------------------|-------------------------------------------------------------|-------------------------------------------------------|----------------------------------------------------------|-----------------------------------------------------------------|-----------------------------------------------------------------|
| Actual                                                                                                                        | November<br>2020                                                             | November<br>2019                                     | November<br>2018                                            | November<br>2017                                      | November<br>2015                                         | November<br>2013                                                | November<br>2010                                                |
| Sales Activity                                                                                                                | 189                                                                          | 32.2                                                 | 39.0                                                        | 24.3                                                  | 51.2                                                     | 57.5                                                            | 68.8                                                            |
| Dollar Volume                                                                                                                 | \$142,439,476                                                                | 84.4                                                 | 86.4                                                        | 94.3                                                  | 248.6                                                    | 295.0                                                           | 325.0                                                           |
| New Listings                                                                                                                  | 186                                                                          | 6.9                                                  | -2.1                                                        | 10.1                                                  | 0.0                                                      | -26.2                                                           | -25.9                                                           |
| Active Listings                                                                                                               | 232                                                                          | -59.9                                                | -59.3                                                       | -49.6                                                 | -70.9                                                    | -80.2                                                           | -80.3                                                           |
| Sales to New Listings Ratio 1                                                                                                 | 101.6                                                                        | 82.2                                                 | 71.6                                                        | 89.9                                                  | 67.2                                                     | 47.6                                                            | 44.6                                                            |
| Months of Inventory 2                                                                                                         | 1.2                                                                          | 4.0                                                  | 4.2                                                         | 3.0                                                   | 6.4                                                      | 9.8                                                             | 10.5                                                            |
| Average Price                                                                                                                 | \$753,648                                                                    | 39.5                                                 | 34.1                                                        | 56.3                                                  | 130.5                                                    | 150.8                                                           | 151.9                                                           |
| Median Price                                                                                                                  | \$583,000                                                                    | 20.2                                                 | 26.9                                                        | 39.6                                                  | 113.7                                                    | 131.3                                                           | 120.9                                                           |
| Sales to List Price Ratio                                                                                                     | 99.7                                                                         | 96.9                                                 | 97.9                                                        | 97.4                                                  | 96.0                                                     | 95.9                                                            | 95.2                                                            |
| Median Days on Market                                                                                                         | 16.0                                                                         | 39.0                                                 | 35.5                                                        | 43.0                                                  | 48.0                                                     | 70.0                                                            | 60.5                                                            |
|                                                                                                                               |                                                                              | Compared to *                                        |                                                             |                                                       |                                                          |                                                                 |                                                                 |
|                                                                                                                               |                                                                              |                                                      |                                                             | Compa                                                 | red to                                                   |                                                                 |                                                                 |
| Year-to-date                                                                                                                  | November<br>2020                                                             | November<br>2019                                     | November<br>2018                                            | November 2017                                         | November<br>2015                                         | November<br>2013                                                | November<br>2010                                                |
| Year-to-date Sales Activity                                                                                                   |                                                                              |                                                      | l                                                           | November                                              | November                                                 |                                                                 |                                                                 |
|                                                                                                                               | 2020                                                                         | 2019                                                 | 2018                                                        | November<br>2017                                      | November<br>2015                                         | 2013                                                            | 2010                                                            |
| Sales Activity                                                                                                                | 2020                                                                         | 26.0                                                 | <b>2018</b><br><b>37.5</b>                                  | November 2017                                         | November 2015                                            | <b>2013</b> 41.0                                                | <b>2010</b> 61.7                                                |
| Sales Activity  Dollar Volume                                                                                                 | 2020<br>2,378<br>\$1,584,828,826                                             | 2019<br>26.0<br>55.0                                 | <b>2018 37.5 83.5</b>                                       | November 2017 14.5 60.7                               | November 2015  14.3  123.7                               | 2013<br>41.0<br>213.7                                           | 2010<br>61.7<br>270.0                                           |
| Sales Activity  Dollar Volume  New Listings                                                                                   | 2020<br>2,378<br>\$1,584,828,826<br>3,141                                    | 2019<br>26.0<br>55.0<br>-6.2                         | 2018<br>37.5<br>83.5<br>3.1                                 | November 2017  14.5  60.7  3.7                        | November 2015  14.3  123.7  -9.9                         | 2013<br>41.0<br>213.7<br>-22.7                                  | 2010<br>61.7<br>270.0<br>-19.3                                  |
| Sales Activity  Dollar Volume  New Listings  Active Listings                                                                  | 2020<br>2,378<br>\$1,584,828,826<br>3,141<br>491                             | 2019<br>26.0<br>55.0<br>-6.2<br>-28.2                | 2018<br>37.5<br>83.5<br>3.1<br>-13.5                        | November 2017  14.5  60.7  3.7  -3.7                  | November 2015  14.3  123.7  -9.9  -52.9                  | 2013<br>41.0<br>213.7<br>-22.7<br>-64.3                         | 2010<br>61.7<br>270.0<br>-19.3<br>-62.6                         |
| Sales Activity  Dollar Volume  New Listings  Active Listings   Sales to New Listings Ratio   4                                | 2020<br>2,378<br>\$1,584,828,826<br>3,141<br>491<br>75.7                     | 2019<br>26.0<br>55.0<br>-6.2<br>-28.2<br>56.4        | 2018<br>37.5<br>83.5<br>3.1<br>-13.5<br>56.7                | November 2017  14.5  60.7  3.7  -3.7  68.6            | November 2015  14.3  123.7  -9.9  -52.9  59.7            | 2013<br>41.0<br>213.7<br>-22.7<br>-64.3<br>41.5                 | 2010<br>61.7<br>270.0<br>-19.3<br>-62.6<br>37.8                 |
| Sales Activity  Dollar Volume  New Listings  Active Listings  Sales to New Listings Ratio  Months of Inventory                | 2020<br>2,378<br>\$1,584,828,826<br>3,141<br>491<br>75.7<br>2.3              | 2019<br>26.0<br>55.0<br>-6.2<br>-28.2<br>56.4<br>4.0 | 2018<br>37.5<br>83.5<br>3.1<br>-13.5<br>56.7<br>3.6         | November 2017  14.5  60.7  3.7  -3.7  68.6  2.7       | November 2015  14.3  123.7  -9.9  -52.9  59.7  5.5       | 2013<br>41.0<br>213.7<br>-22.7<br>-64.3<br>41.5<br>9.0          | 2010<br>61.7<br>270.0<br>-19.3<br>-62.6<br>37.8<br>9.8          |
| Sales Activity  Dollar Volume  New Listings  Active Listings  Sales to New Listings Ratio  Months of Inventory  Average Price | 2020<br>2,378<br>\$1,584,828,826<br>3,141<br>491<br>75.7<br>2.3<br>\$666,455 | 2019 26.0 55.0 -6.2 -28.2 56.4 4.0 23.1              | 2018<br>37.5<br>83.5<br>3.1<br>-13.5<br>56.7<br>3.6<br>33.4 | November 2017  14.5  60.7  3.7  -3.7  68.6  2.7  40.3 | November 2015  14.3  123.7  -9.9  -52.9  59.7  5.5  95.8 | 2013<br>41.0<br>213.7<br>-22.7<br>-64.3<br>41.5<br>9.0<br>122.5 | 2010<br>61.7<br>270.0<br>-19.3<br>-62.6<br>37.8<br>9.8<br>128.9 |