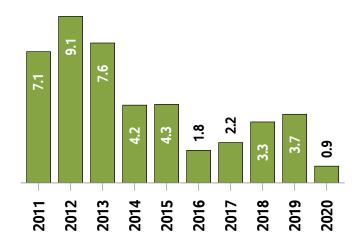

## Western District MLS® Residential Market Activity

**Active Listings** 1 (**November Year-to-date**)

**New Listings (November Year-to-date)** 

Months of Inventory 2 (November Year-to-date)

<sup>&</sup>lt;sup>1</sup> The year-to-date active listings figure is a monthly average of the number of homes on the market at the end of each month so far this year

<sup>&</sup>lt;sup>2</sup> Average active listings January to the current month/average of sales January to the current month