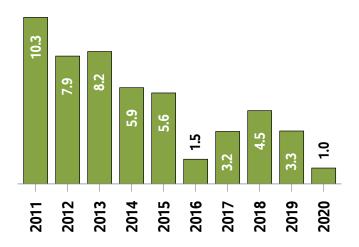

## **Western District MLS® Residential Market Activity**

Sales Activity (November only)

**Active Listings (November only)** 

**New Listings (November only)** 

**Months of Inventory (November only)** 

**Average Price and Median Price** 

## Western District MLS® Residential Market Activity

|                                                                                                                               |                                                                              |                                                      |                                                             | Compa                                                 | red to <sup>6</sup>                                      |                                                                 |                                                                 |
|-------------------------------------------------------------------------------------------------------------------------------|------------------------------------------------------------------------------|------------------------------------------------------|-------------------------------------------------------------|-------------------------------------------------------|----------------------------------------------------------|-----------------------------------------------------------------|-----------------------------------------------------------------|
| Actual                                                                                                                        | November<br>2020                                                             | November<br>2019                                     | November<br>2018                                            | November<br>2017                                      | November<br>2015                                         | November<br>2013                                                | November<br>2010                                                |
| Sales Activity                                                                                                                | 189                                                                          | 32.2                                                 | 39.0                                                        | 24.3                                                  | 51.2                                                     | 57.5                                                            | 68.8                                                            |
| Dollar Volume                                                                                                                 | \$142,439,476                                                                | 84.4                                                 | 86.4                                                        | 94.3                                                  | 248.6                                                    | 295.0                                                           | 325.0                                                           |
| New Listings                                                                                                                  | 186                                                                          | 6.9                                                  | -2.1                                                        | 10.1                                                  | 0.0                                                      | -26.2                                                           | -25.9                                                           |
| Active Listings                                                                                                               | 232                                                                          | -59.9                                                | -59.3                                                       | -49.6                                                 | -70.9                                                    | -80.2                                                           | -80.3                                                           |
| Sales to New Listings Ratio 1                                                                                                 | 101.6                                                                        | 82.2                                                 | 71.6                                                        | 89.9                                                  | 67.2                                                     | 47.6                                                            | 44.6                                                            |
| Months of Inventory 2                                                                                                         | 1.2                                                                          | 4.0                                                  | 4.2                                                         | 3.0                                                   | 6.4                                                      | 9.8                                                             | 10.5                                                            |
| Average Price                                                                                                                 | \$753,648                                                                    | 39.5                                                 | 34.1                                                        | 56.3                                                  | 130.5                                                    | 150.8                                                           | 151.9                                                           |
| Median Price                                                                                                                  | \$583,000                                                                    | 20.2                                                 | 26.9                                                        | 39.6                                                  | 113.7                                                    | 131.3                                                           | 120.9                                                           |
| Sales to List Price Ratio                                                                                                     | 99.7                                                                         | 96.9                                                 | 97.9                                                        | 97.4                                                  | 96.0                                                     | 95.9                                                            | 95.2                                                            |
| Median Days on Market                                                                                                         | 16.0                                                                         | 39.0                                                 | 35.5                                                        | 43.0                                                  | 48.0                                                     | 70.0                                                            | 60.5                                                            |
|                                                                                                                               |                                                                              | Compared to *                                        |                                                             |                                                       |                                                          |                                                                 |                                                                 |
|                                                                                                                               |                                                                              |                                                      |                                                             | Compa                                                 | red to                                                   |                                                                 |                                                                 |
| Year-to-date                                                                                                                  | November<br>2020                                                             | November<br>2019                                     | November<br>2018                                            | November 2017                                         | November<br>2015                                         | November<br>2013                                                | November<br>2010                                                |
| Year-to-date Sales Activity                                                                                                   |                                                                              |                                                      | l                                                           | November                                              | November                                                 |                                                                 |                                                                 |
|                                                                                                                               | 2020                                                                         | 2019                                                 | 2018                                                        | November<br>2017                                      | November<br>2015                                         | 2013                                                            | 2010                                                            |
| Sales Activity                                                                                                                | 2020                                                                         | 26.0                                                 | <b>2018</b><br><b>37.5</b>                                  | November 2017                                         | November 2015                                            | <b>2013</b> 41.0                                                | <b>2010</b> 61.7                                                |
| Sales Activity  Dollar Volume                                                                                                 | 2020<br>2,378<br>\$1,584,828,826                                             | 2019<br>26.0<br>55.0                                 | <b>2018 37.5 83.5</b>                                       | November 2017 14.5 60.7                               | November 2015  14.3  123.7                               | 2013<br>41.0<br>213.7                                           | 2010<br>61.7<br>270.0                                           |
| Sales Activity  Dollar Volume  New Listings                                                                                   | 2020<br>2,378<br>\$1,584,828,826<br>3,141                                    | 2019<br>26.0<br>55.0<br>-6.2                         | 2018<br>37.5<br>83.5<br>3.1                                 | November 2017  14.5  60.7  3.7                        | November 2015  14.3  123.7  -9.9                         | 2013<br>41.0<br>213.7<br>-22.7                                  | 2010<br>61.7<br>270.0<br>-19.3                                  |
| Sales Activity  Dollar Volume  New Listings  Active Listings                                                                  | 2020<br>2,378<br>\$1,584,828,826<br>3,141<br>491                             | 2019<br>26.0<br>55.0<br>-6.2<br>-28.2                | 2018<br>37.5<br>83.5<br>3.1<br>-13.5                        | November 2017  14.5  60.7  3.7  -3.7                  | November 2015  14.3  123.7  -9.9  -52.9                  | 2013<br>41.0<br>213.7<br>-22.7<br>-64.3                         | 2010<br>61.7<br>270.0<br>-19.3<br>-62.6                         |
| Sales Activity  Dollar Volume  New Listings  Active Listings   Sales to New Listings Ratio   4                                | 2020<br>2,378<br>\$1,584,828,826<br>3,141<br>491<br>75.7                     | 2019<br>26.0<br>55.0<br>-6.2<br>-28.2<br>56.4        | 2018<br>37.5<br>83.5<br>3.1<br>-13.5<br>56.7                | November 2017  14.5  60.7  3.7  -3.7  68.6            | November 2015  14.3  123.7  -9.9  -52.9  59.7            | 2013<br>41.0<br>213.7<br>-22.7<br>-64.3<br>41.5                 | 2010<br>61.7<br>270.0<br>-19.3<br>-62.6<br>37.8                 |
| Sales Activity  Dollar Volume  New Listings  Active Listings  Sales to New Listings Ratio  Months of Inventory                | 2020<br>2,378<br>\$1,584,828,826<br>3,141<br>491<br>75.7<br>2.3              | 2019<br>26.0<br>55.0<br>-6.2<br>-28.2<br>56.4<br>4.0 | 2018<br>37.5<br>83.5<br>3.1<br>-13.5<br>56.7<br>3.6         | November 2017  14.5  60.7  3.7  -3.7  68.6  2.7       | November 2015  14.3  123.7  -9.9  -52.9  59.7  5.5       | 2013<br>41.0<br>213.7<br>-22.7<br>-64.3<br>41.5<br>9.0          | 2010<br>61.7<br>270.0<br>-19.3<br>-62.6<br>37.8<br>9.8          |
| Sales Activity  Dollar Volume  New Listings  Active Listings  Sales to New Listings Ratio  Months of Inventory  Average Price | 2020<br>2,378<br>\$1,584,828,826<br>3,141<br>491<br>75.7<br>2.3<br>\$666,455 | 2019 26.0 55.0 -6.2 -28.2 56.4 4.0 23.1              | 2018<br>37.5<br>83.5<br>3.1<br>-13.5<br>56.7<br>3.6<br>33.4 | November 2017  14.5  60.7  3.7  -3.7  68.6  2.7  40.3 | November 2015  14.3  123.7  -9.9  -52.9  59.7  5.5  95.8 | 2013<br>41.0<br>213.7<br>-22.7<br>-64.3<br>41.5<br>9.0<br>122.5 | 2010<br>61.7<br>270.0<br>-19.3<br>-62.6<br>37.8<br>9.8<br>128.9 |