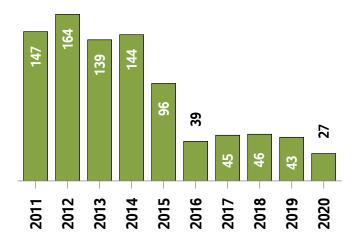

## Western District MLS® Residential Market Activity

**Active Listings** 1 (**November Year-to-date**)

**New Listings (November Year-to-date)** 

Months of Inventory 2 (November Year-to-date)

<sup>&</sup>lt;sup>1</sup> The year-to-date active listings figure is a monthly average of the number of homes on the market at the end of each month so far this year

<sup>&</sup>lt;sup>2</sup> Average active listings January to the current month/average of sales January to the current month