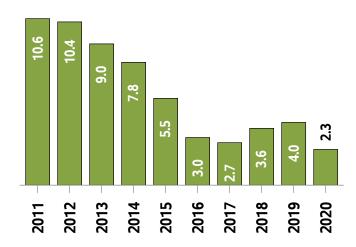

## **Western District MLS® Residential Market Activity**

Sales Activity (November only)

**Active Listings (November only)** 

**New Listings (November only)** 

**Months of Inventory (November only)** 

**Average Price and Median Price** 