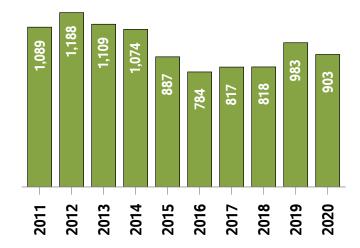

## Collingwood MLS® Residential Market Activity

**Active Listings** 1 (**November Year-to-date**)

**New Listings (November Year-to-date)** 

Months of Inventory 2 (November Year-to-date)

<sup>&</sup>lt;sup>1</sup> The year-to-date active listings figure is a monthly average of the number of homes on the market at the end of each month so far this year

# **Collingwood MLS® Residential Market Activity**

|                                                                                                                               |                                                                        |                                               | Compared to 6                                      |                                                        |                                                        |                                                        |                                                                 |  |  |
|-------------------------------------------------------------------------------------------------------------------------------|------------------------------------------------------------------------|-----------------------------------------------|----------------------------------------------------|--------------------------------------------------------|--------------------------------------------------------|--------------------------------------------------------|-----------------------------------------------------------------|--|--|
| Actual                                                                                                                        | November<br>2020                                                       | November<br>2019                              | November<br>2018                                   | November<br>2017                                       | November<br>2015                                       | November<br>2013                                       | November<br>2010                                                |  |  |
| Sales Activity                                                                                                                | 57                                                                     | 39.0                                          | 50.0                                               | 39.0                                                   | 54.1                                                   | 50.0                                                   | 46.2                                                            |  |  |
| Dollar Volume                                                                                                                 | \$38,376,888                                                           | 67.8                                          | 117.9                                              | 105.3                                                  | 234.0                                                  | 217.1                                                  | 274.9                                                           |  |  |
| New Listings                                                                                                                  | 56                                                                     | -11.1                                         | -8.2                                               | 5.7                                                    | -6.7                                                   | -38.5                                                  | -37.1                                                           |  |  |
| Active Listings                                                                                                               | 52                                                                     | -66.0                                         | -58.7                                              | -42.2                                                  | -67.1                                                  | -82.0                                                  | -82.1                                                           |  |  |
| Sales to New Listings Ratio 1                                                                                                 | 101.8                                                                  | 65.1                                          | 62.3                                               | 77.4                                                   | 61.7                                                   | 41.8                                                   | 43.8                                                            |  |  |
| Months of Inventory 2                                                                                                         | 0.9                                                                    | 3.7                                           | 3.3                                                | 2.2                                                    | 4.3                                                    | 7.6                                                    | 7.4                                                             |  |  |
| Average Price                                                                                                                 | \$673,279                                                              | 20.7                                          | 45.3                                               | 47.6                                                   | 116.8                                                  | 111.4                                                  | 156.5                                                           |  |  |
| Median Price                                                                                                                  | \$599,000                                                              | 9.9                                           | 33.1                                               | 47.9                                                   | 117.8                                                  | 142.0                                                  | 157.6                                                           |  |  |
| Sales to List Price Ratio                                                                                                     | 100.8                                                                  | 97.6                                          | 98.9                                               | 96.6                                                   | 96.1                                                   | 95.5                                                   | 95.8                                                            |  |  |
| Median Days on Market                                                                                                         | 11.0                                                                   | 26.0                                          | 20.0                                               | 38.0                                                   | 38.0                                                   | 58.0                                                   | 70.0                                                            |  |  |
|                                                                                                                               |                                                                        | Compared to 6                                 |                                                    |                                                        |                                                        |                                                        |                                                                 |  |  |
|                                                                                                                               |                                                                        |                                               |                                                    | Compa                                                  | red to <sup>6</sup>                                    |                                                        |                                                                 |  |  |
| Year-to-date                                                                                                                  | November<br>2020                                                       | November<br>2019                              | November<br>2018                                   | Compa<br>November<br>2017                              | November 2015                                          | November<br>2013                                       | November<br>2010                                                |  |  |
| Year-to-date Sales Activity                                                                                                   |                                                                        |                                               | I                                                  | November                                               | November                                               | I                                                      | 1                                                               |  |  |
|                                                                                                                               | 2020                                                                   | 2019                                          | 2018                                               | November<br>2017                                       | November<br>2015                                       | 2013                                                   | 2010                                                            |  |  |
| Sales Activity                                                                                                                | 2020                                                                   | 12.2                                          | 38.1                                               | November 2017                                          | November<br>2015<br>8.3                                | 26.3                                                   | <b>2010</b> 44.6                                                |  |  |
| Sales Activity  Dollar Volume                                                                                                 | 2020<br>681<br>\$435,731,645                                           | 2019<br>12.2<br>34.5                          | 38.1<br>81.2                                       | November 2017 10.4 54.1                                | November 2015<br>8.3<br>114.9                          | 2013<br>26.3<br>187.9                                  | 2010<br>44.6<br>264.6                                           |  |  |
| Sales Activity  Dollar Volume  New Listings                                                                                   | 2020<br>681<br>\$435,731,645<br>903                                    | 2019<br>12.2<br>34.5<br>-8.1                  | 38.1<br>81.2<br>10.4                               | November 2017  10.4  54.1  10.5                        | November 2015  8.3  114.9  1.8                         | 2013<br>26.3<br>187.9<br>-18.6                         | 2010<br>44.6<br>264.6<br>-20.4                                  |  |  |
| Sales Activity  Dollar Volume  New Listings  Active Listings                                                                  | 2020<br>681<br>\$435,731,645<br>903<br>121                             | 2019<br>12.2<br>34.5<br>-8.1<br>-24.8         | 2018<br>38.1<br>81.2<br>10.4<br>5.3                | November 2017  10.4  54.1  10.5  23.3                  | November 2015  8.3  114.9  1.8  -42.1                  | 2013<br>26.3<br>187.9<br>-18.6<br>-61.4                | 2010<br>44.6<br>264.6<br>-20.4<br>-62.5                         |  |  |
| Sales Activity  Dollar Volume  New Listings  Active Listings   Sales to New Listings Ratio   4                                | 2020<br>681<br>\$435,731,645<br>903<br>121<br>75.4                     | 2019<br>12.2<br>34.5<br>-8.1<br>-24.8<br>61.7 | 2018<br>38.1<br>81.2<br>10.4<br>5.3<br>60.3        | November 2017  10.4  54.1  10.5  23.3  75.5            | November 2015  8.3  114.9  1.8  -42.1  70.9            | 2013<br>26.3<br>187.9<br>-18.6<br>-61.4<br>48.6        | 2010<br>44.6<br>264.6<br>-20.4<br>-62.5<br>41.5                 |  |  |
| Sales Activity  Dollar Volume  New Listings  Active Listings  Sales to New Listings Ratio  Months of Inventory                | 2020<br>681<br>\$435,731,645<br>903<br>121<br>75.4<br>1.9              | 2019 12.2 34.5 -8.1 -24.8 61.7 2.9            | 2018<br>38.1<br>81.2<br>10.4<br>5.3<br>60.3<br>2.6 | November 2017  10.4  54.1  10.5  23.3  75.5  1.7       | November 2015  8.3  114.9  1.8  -42.1  70.9  3.6       | 2013<br>26.3<br>187.9<br>-18.6<br>-61.4<br>48.6<br>6.4 | 2010<br>44.6<br>264.6<br>-20.4<br>-62.5<br>41.5<br>7.5          |  |  |
| Sales Activity  Dollar Volume  New Listings  Active Listings  Sales to New Listings Ratio  Months of Inventory  Average Price | 2020<br>681<br>\$435,731,645<br>903<br>121<br>75.4<br>1.9<br>\$639,841 | 2019 12.2 34.5 -8.1 -24.8 61.7 2.9 19.9       | 38.1<br>81.2<br>10.4<br>5.3<br>60.3<br>2.6<br>31.2 | November 2017  10.4  54.1  10.5  23.3  75.5  1.7  39.6 | November 2015  8.3  114.9  1.8  -42.1  70.9  3.6  98.5 | 2013 26.3 187.9 -18.6 -61.4 48.6 6.4 127.8             | 2010<br>44.6<br>264.6<br>-20.4<br>-62.5<br>41.5<br>7.5<br>152.2 |  |  |