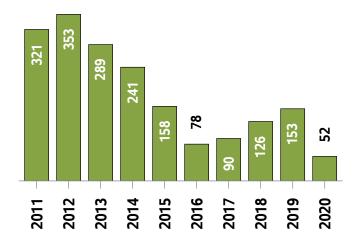

## Western District MLS® Residential Market Activity

**Active Listings** 1 (**November Year-to-date**)

**New Listings (November Year-to-date)** 

Months of Inventory 2 (November Year-to-date)

<sup>&</sup>lt;sup>1</sup> The year-to-date active listings figure is a monthly average of the number of homes on the market at the end of each month so far this year

<sup>&</sup>lt;sup>2</sup> Average active listings January to the current month/average of sales January to the current month