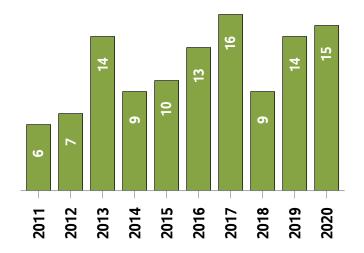

## **Western District MLS® Residential Market Activity**

Sales Activity (November only)

**Active Listings (November only)** 

**New Listings (November only)** 

**Months of Inventory (November only)** 

**Average Price and Median Price** 