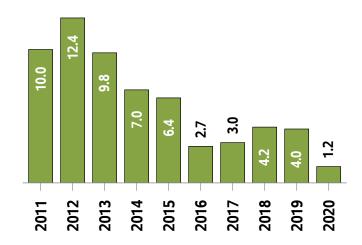

## **Western District MLS® Residential Market Activity**

Sales Activity (November only)

**Active Listings (November only)** 

**New Listings (November only)** 

**Months of Inventory (November only)** 

**Average Price and Median Price** 

## Western District MLS® Residential Market Activity

|                                                                                                                               |                                                                              |                                                      |                                                             | Compa                                                 | red to <sup>6</sup>                                      |                                                                 |                                                                 |
|-------------------------------------------------------------------------------------------------------------------------------|------------------------------------------------------------------------------|------------------------------------------------------|-------------------------------------------------------------|-------------------------------------------------------|----------------------------------------------------------|-----------------------------------------------------------------|-----------------------------------------------------------------|
| Actual                                                                                                                        | November<br>2020                                                             | November<br>2019                                     | November<br>2018                                            | November<br>2017                                      | November<br>2015                                         | November<br>2013                                                | November<br>2010                                                |
| Sales Activity                                                                                                                | 189                                                                          | 32.2                                                 | 39.0                                                        | 24.3                                                  | 51.2                                                     | 57.5                                                            | 68.8                                                            |
| Dollar Volume                                                                                                                 | \$142,439,476                                                                | 84.4                                                 | 86.4                                                        | 94.3                                                  | 248.6                                                    | 295.0                                                           | 325.0                                                           |
| New Listings                                                                                                                  | 186                                                                          | 6.9                                                  | -2.1                                                        | 10.1                                                  | 0.0                                                      | -26.2                                                           | -25.9                                                           |
| Active Listings                                                                                                               | 232                                                                          | -59.9                                                | -59.3                                                       | -49.6                                                 | -70.9                                                    | -80.2                                                           | -80.3                                                           |
| Sales to New Listings Ratio 1                                                                                                 | 101.6                                                                        | 82.2                                                 | 71.6                                                        | 89.9                                                  | 67.2                                                     | 47.6                                                            | 44.6                                                            |
| Months of Inventory 2                                                                                                         | 1.2                                                                          | 4.0                                                  | 4.2                                                         | 3.0                                                   | 6.4                                                      | 9.8                                                             | 10.5                                                            |
| Average Price                                                                                                                 | \$753,648                                                                    | 39.5                                                 | 34.1                                                        | 56.3                                                  | 130.5                                                    | 150.8                                                           | 151.9                                                           |
| Median Price                                                                                                                  | \$583,000                                                                    | 20.2                                                 | 26.9                                                        | 39.6                                                  | 113.7                                                    | 131.3                                                           | 120.9                                                           |
| Sales to List Price Ratio                                                                                                     | 99.7                                                                         | 96.9                                                 | 97.9                                                        | 97.4                                                  | 96.0                                                     | 95.9                                                            | 95.2                                                            |
| Median Days on Market                                                                                                         | 16.0                                                                         | 39.0                                                 | 35.5                                                        | 43.0                                                  | 48.0                                                     | 70.0                                                            | 60.5                                                            |
|                                                                                                                               |                                                                              | Compared to *                                        |                                                             |                                                       |                                                          |                                                                 |                                                                 |
|                                                                                                                               |                                                                              |                                                      |                                                             | Compa                                                 | red to                                                   |                                                                 |                                                                 |
| Year-to-date                                                                                                                  | November<br>2020                                                             | November<br>2019                                     | November<br>2018                                            | November 2017                                         | November<br>2015                                         | November<br>2013                                                | November<br>2010                                                |
| Year-to-date Sales Activity                                                                                                   |                                                                              |                                                      | l                                                           | November                                              | November                                                 |                                                                 |                                                                 |
|                                                                                                                               | 2020                                                                         | 2019                                                 | 2018                                                        | November<br>2017                                      | November<br>2015                                         | 2013                                                            | 2010                                                            |
| Sales Activity                                                                                                                | 2020                                                                         | 26.0                                                 | <b>2018</b><br><b>37.5</b>                                  | November 2017                                         | November 2015                                            | <b>2013</b> 41.0                                                | <b>2010</b> 61.7                                                |
| Sales Activity  Dollar Volume                                                                                                 | 2020<br>2,378<br>\$1,584,828,826                                             | 2019<br>26.0<br>55.0                                 | <b>2018 37.5 83.5</b>                                       | November 2017 14.5 60.7                               | November 2015  14.3  123.7                               | 2013<br>41.0<br>213.7                                           | 2010<br>61.7<br>270.0                                           |
| Sales Activity  Dollar Volume  New Listings                                                                                   | 2020<br>2,378<br>\$1,584,828,826<br>3,141                                    | 2019<br>26.0<br>55.0<br>-6.2                         | 2018<br>37.5<br>83.5<br>3.1                                 | November 2017  14.5  60.7  3.7                        | November 2015  14.3  123.7  -9.9                         | 2013<br>41.0<br>213.7<br>-22.7                                  | 2010<br>61.7<br>270.0<br>-19.3                                  |
| Sales Activity  Dollar Volume  New Listings  Active Listings                                                                  | 2020<br>2,378<br>\$1,584,828,826<br>3,141<br>491                             | 2019<br>26.0<br>55.0<br>-6.2<br>-28.2                | 2018<br>37.5<br>83.5<br>3.1<br>-13.5                        | November 2017  14.5  60.7  3.7  -3.7                  | November 2015  14.3  123.7  -9.9  -52.9                  | 2013<br>41.0<br>213.7<br>-22.7<br>-64.3                         | 2010<br>61.7<br>270.0<br>-19.3<br>-62.6                         |
| Sales Activity  Dollar Volume  New Listings  Active Listings   Sales to New Listings Ratio   4                                | 2020<br>2,378<br>\$1,584,828,826<br>3,141<br>491<br>75.7                     | 2019<br>26.0<br>55.0<br>-6.2<br>-28.2<br>56.4        | 2018<br>37.5<br>83.5<br>3.1<br>-13.5<br>56.7                | November 2017  14.5  60.7  3.7  -3.7  68.6            | November 2015  14.3  123.7  -9.9  -52.9  59.7            | 2013<br>41.0<br>213.7<br>-22.7<br>-64.3<br>41.5                 | 2010<br>61.7<br>270.0<br>-19.3<br>-62.6<br>37.8                 |
| Sales Activity  Dollar Volume  New Listings  Active Listings  Sales to New Listings Ratio  Months of Inventory                | 2020<br>2,378<br>\$1,584,828,826<br>3,141<br>491<br>75.7<br>2.3              | 2019<br>26.0<br>55.0<br>-6.2<br>-28.2<br>56.4<br>4.0 | 2018<br>37.5<br>83.5<br>3.1<br>-13.5<br>56.7<br>3.6         | November 2017  14.5  60.7  3.7  -3.7  68.6  2.7       | November 2015  14.3  123.7  -9.9  -52.9  59.7  5.5       | 2013<br>41.0<br>213.7<br>-22.7<br>-64.3<br>41.5<br>9.0          | 2010<br>61.7<br>270.0<br>-19.3<br>-62.6<br>37.8<br>9.8          |
| Sales Activity  Dollar Volume  New Listings  Active Listings  Sales to New Listings Ratio  Months of Inventory  Average Price | 2020<br>2,378<br>\$1,584,828,826<br>3,141<br>491<br>75.7<br>2.3<br>\$666,455 | 2019 26.0 55.0 -6.2 -28.2 56.4 4.0 23.1              | 2018<br>37.5<br>83.5<br>3.1<br>-13.5<br>56.7<br>3.6<br>33.4 | November 2017  14.5  60.7  3.7  -3.7  68.6  2.7  40.3 | November 2015  14.3  123.7  -9.9  -52.9  59.7  5.5  95.8 | 2013<br>41.0<br>213.7<br>-22.7<br>-64.3<br>41.5<br>9.0<br>122.5 | 2010<br>61.7<br>270.0<br>-19.3<br>-62.6<br>37.8<br>9.8<br>128.9 |