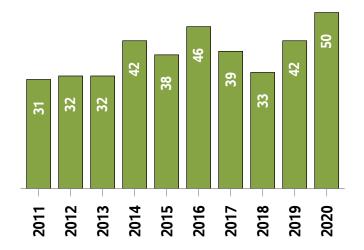

## Western District MLS® Residential Market Activity

**Active Listings** 1 (**November Year-to-date**)

**New Listings (November Year-to-date)** 

Months of Inventory 2 (November Year-to-date)

<sup>&</sup>lt;sup>1</sup> The year-to-date active listings figure is a monthly average of the number of homes on the market at the end of each month so far this year

<sup>&</sup>lt;sup>2</sup> Average active listings January to the current month/average of sales January to the current month