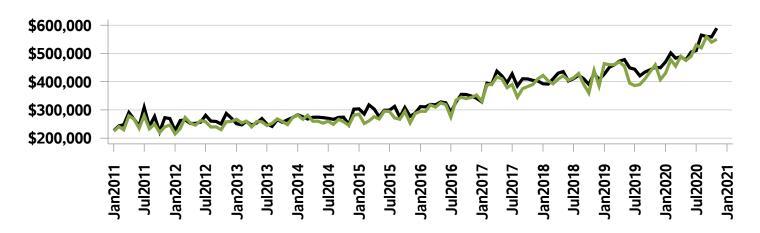

## **Western District MLS® Residential Market Activity**

Sales Activity (November only)

**Active Listings (November only)** 

**New Listings (November only)** 

**Months of Inventory (November only)** 

**Average Price and Median Price** 

## Western District MLS® Residential Market Activity

|                                                                                                                               |                                                                              |                                                      |                                                             | Compa                                                 | red to <sup>6</sup>                                      |                                                                 |                                                                 |
|-------------------------------------------------------------------------------------------------------------------------------|------------------------------------------------------------------------------|------------------------------------------------------|-------------------------------------------------------------|-------------------------------------------------------|----------------------------------------------------------|-----------------------------------------------------------------|-----------------------------------------------------------------|
| Actual                                                                                                                        | November<br>2020                                                             | November<br>2019                                     | November<br>2018                                            | November<br>2017                                      | November<br>2015                                         | November<br>2013                                                | November<br>2010                                                |
| Sales Activity                                                                                                                | 189                                                                          | 32.2                                                 | 39.0                                                        | 24.3                                                  | 51.2                                                     | 57.5                                                            | 68.8                                                            |
| Dollar Volume                                                                                                                 | \$142,439,476                                                                | 84.4                                                 | 86.4                                                        | 94.3                                                  | 248.6                                                    | 295.0                                                           | 325.0                                                           |
| New Listings                                                                                                                  | 186                                                                          | 6.9                                                  | -2.1                                                        | 10.1                                                  | 0.0                                                      | -26.2                                                           | -25.9                                                           |
| Active Listings                                                                                                               | 232                                                                          | -59.9                                                | -59.3                                                       | -49.6                                                 | -70.9                                                    | -80.2                                                           | -80.3                                                           |
| Sales to New Listings Ratio 1                                                                                                 | 101.6                                                                        | 82.2                                                 | 71.6                                                        | 89.9                                                  | 67.2                                                     | 47.6                                                            | 44.6                                                            |
| Months of Inventory 2                                                                                                         | 1.2                                                                          | 4.0                                                  | 4.2                                                         | 3.0                                                   | 6.4                                                      | 9.8                                                             | 10.5                                                            |
| Average Price                                                                                                                 | \$753,648                                                                    | 39.5                                                 | 34.1                                                        | 56.3                                                  | 130.5                                                    | 150.8                                                           | 151.9                                                           |
| Median Price                                                                                                                  | \$583,000                                                                    | 20.2                                                 | 26.9                                                        | 39.6                                                  | 113.7                                                    | 131.3                                                           | 120.9                                                           |
| Sales to List Price Ratio                                                                                                     | 99.7                                                                         | 96.9                                                 | 97.9                                                        | 97.4                                                  | 96.0                                                     | 95.9                                                            | 95.2                                                            |
| Median Days on Market                                                                                                         | 16.0                                                                         | 39.0                                                 | 35.5                                                        | 43.0                                                  | 48.0                                                     | 70.0                                                            | 60.5                                                            |
|                                                                                                                               |                                                                              | Compared to *                                        |                                                             |                                                       |                                                          |                                                                 |                                                                 |
|                                                                                                                               |                                                                              |                                                      |                                                             | Compa                                                 | red to                                                   |                                                                 |                                                                 |
| Year-to-date                                                                                                                  | November<br>2020                                                             | November<br>2019                                     | November<br>2018                                            | November 2017                                         | November<br>2015                                         | November<br>2013                                                | November<br>2010                                                |
| Year-to-date Sales Activity                                                                                                   |                                                                              |                                                      | l                                                           | November                                              | November                                                 |                                                                 |                                                                 |
|                                                                                                                               | 2020                                                                         | 2019                                                 | 2018                                                        | November<br>2017                                      | November<br>2015                                         | 2013                                                            | 2010                                                            |
| Sales Activity                                                                                                                | 2020                                                                         | 26.0                                                 | <b>2018</b><br><b>37.5</b>                                  | November 2017                                         | November 2015                                            | <b>2013</b> 41.0                                                | <b>2010</b> 61.7                                                |
| Sales Activity  Dollar Volume                                                                                                 | 2020<br>2,378<br>\$1,584,828,826                                             | 2019<br>26.0<br>55.0                                 | <b>2018 37.5 83.5</b>                                       | November 2017 14.5 60.7                               | November 2015  14.3  123.7                               | 2013<br>41.0<br>213.7                                           | 2010<br>61.7<br>270.0                                           |
| Sales Activity  Dollar Volume  New Listings                                                                                   | 2020<br>2,378<br>\$1,584,828,826<br>3,141                                    | 2019<br>26.0<br>55.0<br>-6.2                         | 2018<br>37.5<br>83.5<br>3.1                                 | November 2017  14.5  60.7  3.7                        | November 2015  14.3  123.7  -9.9                         | 2013<br>41.0<br>213.7<br>-22.7                                  | 2010<br>61.7<br>270.0<br>-19.3                                  |
| Sales Activity  Dollar Volume  New Listings  Active Listings                                                                  | 2020<br>2,378<br>\$1,584,828,826<br>3,141<br>491                             | 2019<br>26.0<br>55.0<br>-6.2<br>-28.2                | 2018<br>37.5<br>83.5<br>3.1<br>-13.5                        | November 2017  14.5  60.7  3.7  -3.7                  | November 2015  14.3  123.7  -9.9  -52.9                  | 2013<br>41.0<br>213.7<br>-22.7<br>-64.3                         | 2010<br>61.7<br>270.0<br>-19.3<br>-62.6                         |
| Sales Activity  Dollar Volume  New Listings  Active Listings   Sales to New Listings Ratio   4                                | 2020<br>2,378<br>\$1,584,828,826<br>3,141<br>491<br>75.7                     | 2019<br>26.0<br>55.0<br>-6.2<br>-28.2<br>56.4        | 2018<br>37.5<br>83.5<br>3.1<br>-13.5<br>56.7                | November 2017  14.5  60.7  3.7  -3.7  68.6            | November 2015  14.3  123.7  -9.9  -52.9  59.7            | 2013<br>41.0<br>213.7<br>-22.7<br>-64.3<br>41.5                 | 2010<br>61.7<br>270.0<br>-19.3<br>-62.6<br>37.8                 |
| Sales Activity  Dollar Volume  New Listings  Active Listings  Sales to New Listings Ratio  Months of Inventory                | 2020<br>2,378<br>\$1,584,828,826<br>3,141<br>491<br>75.7<br>2.3              | 2019<br>26.0<br>55.0<br>-6.2<br>-28.2<br>56.4<br>4.0 | 2018<br>37.5<br>83.5<br>3.1<br>-13.5<br>56.7<br>3.6         | November 2017  14.5  60.7  3.7  -3.7  68.6  2.7       | November 2015  14.3  123.7  -9.9  -52.9  59.7  5.5       | 2013<br>41.0<br>213.7<br>-22.7<br>-64.3<br>41.5<br>9.0          | 2010<br>61.7<br>270.0<br>-19.3<br>-62.6<br>37.8<br>9.8          |
| Sales Activity  Dollar Volume  New Listings  Active Listings  Sales to New Listings Ratio  Months of Inventory  Average Price | 2020<br>2,378<br>\$1,584,828,826<br>3,141<br>491<br>75.7<br>2.3<br>\$666,455 | 2019 26.0 55.0 -6.2 -28.2 56.4 4.0 23.1              | 2018<br>37.5<br>83.5<br>3.1<br>-13.5<br>56.7<br>3.6<br>33.4 | November 2017  14.5  60.7  3.7  -3.7  68.6  2.7  40.3 | November 2015  14.3  123.7  -9.9  -52.9  59.7  5.5  95.8 | 2013<br>41.0<br>213.7<br>-22.7<br>-64.3<br>41.5<br>9.0<br>122.5 | 2010<br>61.7<br>270.0<br>-19.3<br>-62.6<br>37.8<br>9.8<br>128.9 |