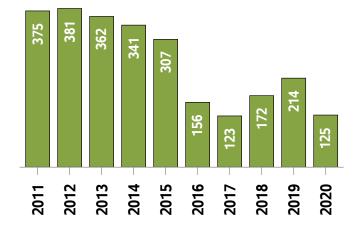

## **Western District MLS® Residential Market Activity**

Sales Activity (November only)

**Active Listings (November only)** 

**New Listings (November only)** 

**Months of Inventory (November only)** 

**Average Price and Median Price** 

## Western District MLS® Residential Market Activity

|                                                                                                                               |                                                                              |                                                      |                                                             | Compa                                                 | red to <sup>6</sup>                                      |                                                                 |                                                                 |
|-------------------------------------------------------------------------------------------------------------------------------|------------------------------------------------------------------------------|------------------------------------------------------|-------------------------------------------------------------|-------------------------------------------------------|----------------------------------------------------------|-----------------------------------------------------------------|-----------------------------------------------------------------|
| Actual                                                                                                                        | November<br>2020                                                             | November<br>2019                                     | November<br>2018                                            | November<br>2017                                      | November<br>2015                                         | November<br>2013                                                | November<br>2010                                                |
| Sales Activity                                                                                                                | 189                                                                          | 32.2                                                 | 39.0                                                        | 24.3                                                  | 51.2                                                     | 57.5                                                            | 68.8                                                            |
| Dollar Volume                                                                                                                 | \$142,439,476                                                                | 84.4                                                 | 86.4                                                        | 94.3                                                  | 248.6                                                    | 295.0                                                           | 325.0                                                           |
| New Listings                                                                                                                  | 186                                                                          | 6.9                                                  | -2.1                                                        | 10.1                                                  | 0.0                                                      | -26.2                                                           | -25.9                                                           |
| Active Listings                                                                                                               | 232                                                                          | -59.9                                                | -59.3                                                       | -49.6                                                 | -70.9                                                    | -80.2                                                           | -80.3                                                           |
| Sales to New Listings Ratio 1                                                                                                 | 101.6                                                                        | 82.2                                                 | 71.6                                                        | 89.9                                                  | 67.2                                                     | 47.6                                                            | 44.6                                                            |
| Months of Inventory 2                                                                                                         | 1.2                                                                          | 4.0                                                  | 4.2                                                         | 3.0                                                   | 6.4                                                      | 9.8                                                             | 10.5                                                            |
| Average Price                                                                                                                 | \$753,648                                                                    | 39.5                                                 | 34.1                                                        | 56.3                                                  | 130.5                                                    | 150.8                                                           | 151.9                                                           |
| Median Price                                                                                                                  | \$583,000                                                                    | 20.2                                                 | 26.9                                                        | 39.6                                                  | 113.7                                                    | 131.3                                                           | 120.9                                                           |
| Sales to List Price Ratio                                                                                                     | 99.7                                                                         | 96.9                                                 | 97.9                                                        | 97.4                                                  | 96.0                                                     | 95.9                                                            | 95.2                                                            |
| Median Days on Market                                                                                                         | 16.0                                                                         | 39.0                                                 | 35.5                                                        | 43.0                                                  | 48.0                                                     | 70.0                                                            | 60.5                                                            |
|                                                                                                                               |                                                                              | Compared to *                                        |                                                             |                                                       |                                                          |                                                                 |                                                                 |
|                                                                                                                               |                                                                              |                                                      |                                                             | Compa                                                 | red to                                                   |                                                                 |                                                                 |
| Year-to-date                                                                                                                  | November<br>2020                                                             | November<br>2019                                     | November<br>2018                                            | November 2017                                         | November<br>2015                                         | November<br>2013                                                | November<br>2010                                                |
| Year-to-date Sales Activity                                                                                                   |                                                                              |                                                      | l                                                           | November                                              | November                                                 |                                                                 |                                                                 |
|                                                                                                                               | 2020                                                                         | 2019                                                 | 2018                                                        | November<br>2017                                      | November<br>2015                                         | 2013                                                            | 2010                                                            |
| Sales Activity                                                                                                                | 2020                                                                         | 26.0                                                 | <b>2018</b><br><b>37.5</b>                                  | November 2017                                         | November 2015                                            | <b>2013</b> 41.0                                                | <b>2010</b> 61.7                                                |
| Sales Activity  Dollar Volume                                                                                                 | 2020<br>2,378<br>\$1,584,828,826                                             | 2019<br>26.0<br>55.0                                 | <b>2018 37.5 83.5</b>                                       | November 2017 14.5 60.7                               | November 2015  14.3  123.7                               | 2013<br>41.0<br>213.7                                           | 2010<br>61.7<br>270.0                                           |
| Sales Activity  Dollar Volume  New Listings                                                                                   | 2020<br>2,378<br>\$1,584,828,826<br>3,141                                    | 2019<br>26.0<br>55.0<br>-6.2                         | 2018<br>37.5<br>83.5<br>3.1                                 | November 2017  14.5  60.7  3.7                        | November 2015  14.3  123.7  -9.9                         | 2013<br>41.0<br>213.7<br>-22.7                                  | 2010<br>61.7<br>270.0<br>-19.3                                  |
| Sales Activity  Dollar Volume  New Listings  Active Listings                                                                  | 2020<br>2,378<br>\$1,584,828,826<br>3,141<br>491                             | 2019<br>26.0<br>55.0<br>-6.2<br>-28.2                | 2018<br>37.5<br>83.5<br>3.1<br>-13.5                        | November 2017  14.5  60.7  3.7  -3.7                  | November 2015  14.3  123.7  -9.9  -52.9                  | 2013<br>41.0<br>213.7<br>-22.7<br>-64.3                         | 2010<br>61.7<br>270.0<br>-19.3<br>-62.6                         |
| Sales Activity  Dollar Volume  New Listings  Active Listings   Sales to New Listings Ratio   4                                | 2020<br>2,378<br>\$1,584,828,826<br>3,141<br>491<br>75.7                     | 2019<br>26.0<br>55.0<br>-6.2<br>-28.2<br>56.4        | 2018<br>37.5<br>83.5<br>3.1<br>-13.5<br>56.7                | November 2017  14.5  60.7  3.7  -3.7  68.6            | November 2015  14.3  123.7  -9.9  -52.9  59.7            | 2013<br>41.0<br>213.7<br>-22.7<br>-64.3<br>41.5                 | 2010<br>61.7<br>270.0<br>-19.3<br>-62.6<br>37.8                 |
| Sales Activity  Dollar Volume  New Listings  Active Listings  Sales to New Listings Ratio  Months of Inventory                | 2020<br>2,378<br>\$1,584,828,826<br>3,141<br>491<br>75.7<br>2.3              | 2019<br>26.0<br>55.0<br>-6.2<br>-28.2<br>56.4<br>4.0 | 2018<br>37.5<br>83.5<br>3.1<br>-13.5<br>56.7<br>3.6         | November 2017  14.5  60.7  3.7  -3.7  68.6  2.7       | November 2015  14.3  123.7  -9.9  -52.9  59.7  5.5       | 2013<br>41.0<br>213.7<br>-22.7<br>-64.3<br>41.5<br>9.0          | 2010<br>61.7<br>270.0<br>-19.3<br>-62.6<br>37.8<br>9.8          |
| Sales Activity  Dollar Volume  New Listings  Active Listings  Sales to New Listings Ratio  Months of Inventory  Average Price | 2020<br>2,378<br>\$1,584,828,826<br>3,141<br>491<br>75.7<br>2.3<br>\$666,455 | 2019 26.0 55.0 -6.2 -28.2 56.4 4.0 23.1              | 2018<br>37.5<br>83.5<br>3.1<br>-13.5<br>56.7<br>3.6<br>33.4 | November 2017  14.5  60.7  3.7  -3.7  68.6  2.7  40.3 | November 2015  14.3  123.7  -9.9  -52.9  59.7  5.5  95.8 | 2013<br>41.0<br>213.7<br>-22.7<br>-64.3<br>41.5<br>9.0<br>122.5 | 2010<br>61.7<br>270.0<br>-19.3<br>-62.6<br>37.8<br>9.8<br>128.9 |