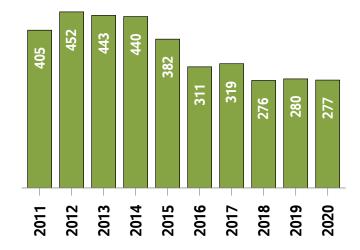

## **Western District MLS® Residential Market Activity**

Sales Activity (November only)

**Active Listings (November only)** 

**New Listings (November only)** 

**Months of Inventory (November only)** 

**Average Price and Median Price** 

## Western District MLS® Residential Market Activity

|                                                                                                                               |                                                                              |                                                      |                                                             | Compa                                                 | red to <sup>6</sup>                                      |                                                                 |                                                                 |
|-------------------------------------------------------------------------------------------------------------------------------|------------------------------------------------------------------------------|------------------------------------------------------|-------------------------------------------------------------|-------------------------------------------------------|----------------------------------------------------------|-----------------------------------------------------------------|-----------------------------------------------------------------|
| Actual                                                                                                                        | November<br>2020                                                             | November<br>2019                                     | November<br>2018                                            | November<br>2017                                      | November<br>2015                                         | November<br>2013                                                | November<br>2010                                                |
| Sales Activity                                                                                                                | 189                                                                          | 32.2                                                 | 39.0                                                        | 24.3                                                  | 51.2                                                     | 57.5                                                            | 68.8                                                            |
| Dollar Volume                                                                                                                 | \$142,439,476                                                                | 84.4                                                 | 86.4                                                        | 94.3                                                  | 248.6                                                    | 295.0                                                           | 325.0                                                           |
| New Listings                                                                                                                  | 186                                                                          | 6.9                                                  | -2.1                                                        | 10.1                                                  | 0.0                                                      | -26.2                                                           | -25.9                                                           |
| Active Listings                                                                                                               | 232                                                                          | -59.9                                                | -59.3                                                       | -49.6                                                 | -70.9                                                    | -80.2                                                           | -80.3                                                           |
| Sales to New Listings Ratio 1                                                                                                 | 101.6                                                                        | 82.2                                                 | 71.6                                                        | 89.9                                                  | 67.2                                                     | 47.6                                                            | 44.6                                                            |
| Months of Inventory 2                                                                                                         | 1.2                                                                          | 4.0                                                  | 4.2                                                         | 3.0                                                   | 6.4                                                      | 9.8                                                             | 10.5                                                            |
| Average Price                                                                                                                 | \$753,648                                                                    | 39.5                                                 | 34.1                                                        | 56.3                                                  | 130.5                                                    | 150.8                                                           | 151.9                                                           |
| Median Price                                                                                                                  | \$583,000                                                                    | 20.2                                                 | 26.9                                                        | 39.6                                                  | 113.7                                                    | 131.3                                                           | 120.9                                                           |
| Sales to List Price Ratio                                                                                                     | 99.7                                                                         | 96.9                                                 | 97.9                                                        | 97.4                                                  | 96.0                                                     | 95.9                                                            | 95.2                                                            |
| Median Days on Market                                                                                                         | 16.0                                                                         | 39.0                                                 | 35.5                                                        | 43.0                                                  | 48.0                                                     | 70.0                                                            | 60.5                                                            |
|                                                                                                                               |                                                                              | Compared to *                                        |                                                             |                                                       |                                                          |                                                                 |                                                                 |
|                                                                                                                               |                                                                              |                                                      |                                                             | Compa                                                 | red to                                                   |                                                                 |                                                                 |
| Year-to-date                                                                                                                  | November<br>2020                                                             | November<br>2019                                     | November<br>2018                                            | November 2017                                         | November<br>2015                                         | November<br>2013                                                | November<br>2010                                                |
| Year-to-date Sales Activity                                                                                                   |                                                                              |                                                      | l                                                           | November                                              | November                                                 |                                                                 |                                                                 |
|                                                                                                                               | 2020                                                                         | 2019                                                 | 2018                                                        | November<br>2017                                      | November<br>2015                                         | 2013                                                            | 2010                                                            |
| Sales Activity                                                                                                                | 2020                                                                         | 26.0                                                 | <b>2018</b><br><b>37.5</b>                                  | November 2017                                         | November 2015                                            | <b>2013</b> 41.0                                                | <b>2010</b> 61.7                                                |
| Sales Activity  Dollar Volume                                                                                                 | 2020<br>2,378<br>\$1,584,828,826                                             | 2019<br>26.0<br>55.0                                 | <b>2018 37.5 83.5</b>                                       | November 2017 14.5 60.7                               | November 2015  14.3  123.7                               | 2013<br>41.0<br>213.7                                           | 2010<br>61.7<br>270.0                                           |
| Sales Activity  Dollar Volume  New Listings                                                                                   | 2020<br>2,378<br>\$1,584,828,826<br>3,141                                    | 2019<br>26.0<br>55.0<br>-6.2                         | 2018<br>37.5<br>83.5<br>3.1                                 | November 2017  14.5  60.7  3.7                        | November 2015  14.3  123.7  -9.9                         | 2013<br>41.0<br>213.7<br>-22.7                                  | 2010<br>61.7<br>270.0<br>-19.3                                  |
| Sales Activity  Dollar Volume  New Listings  Active Listings                                                                  | 2020<br>2,378<br>\$1,584,828,826<br>3,141<br>491                             | 2019<br>26.0<br>55.0<br>-6.2<br>-28.2                | 2018<br>37.5<br>83.5<br>3.1<br>-13.5                        | November 2017  14.5  60.7  3.7  -3.7                  | November 2015  14.3  123.7  -9.9  -52.9                  | 2013<br>41.0<br>213.7<br>-22.7<br>-64.3                         | 2010<br>61.7<br>270.0<br>-19.3<br>-62.6                         |
| Sales Activity  Dollar Volume  New Listings  Active Listings   Sales to New Listings Ratio   4                                | 2020<br>2,378<br>\$1,584,828,826<br>3,141<br>491<br>75.7                     | 2019<br>26.0<br>55.0<br>-6.2<br>-28.2<br>56.4        | 2018<br>37.5<br>83.5<br>3.1<br>-13.5<br>56.7                | November 2017  14.5  60.7  3.7  -3.7  68.6            | November 2015  14.3  123.7  -9.9  -52.9  59.7            | 2013<br>41.0<br>213.7<br>-22.7<br>-64.3<br>41.5                 | 2010<br>61.7<br>270.0<br>-19.3<br>-62.6<br>37.8                 |
| Sales Activity  Dollar Volume  New Listings  Active Listings  Sales to New Listings Ratio  Months of Inventory                | 2020<br>2,378<br>\$1,584,828,826<br>3,141<br>491<br>75.7<br>2.3              | 2019<br>26.0<br>55.0<br>-6.2<br>-28.2<br>56.4<br>4.0 | 2018<br>37.5<br>83.5<br>3.1<br>-13.5<br>56.7<br>3.6         | November 2017  14.5  60.7  3.7  -3.7  68.6  2.7       | November 2015  14.3  123.7  -9.9  -52.9  59.7  5.5       | 2013<br>41.0<br>213.7<br>-22.7<br>-64.3<br>41.5<br>9.0          | 2010<br>61.7<br>270.0<br>-19.3<br>-62.6<br>37.8<br>9.8          |
| Sales Activity  Dollar Volume  New Listings  Active Listings  Sales to New Listings Ratio  Months of Inventory  Average Price | 2020<br>2,378<br>\$1,584,828,826<br>3,141<br>491<br>75.7<br>2.3<br>\$666,455 | 2019 26.0 55.0 -6.2 -28.2 56.4 4.0 23.1              | 2018<br>37.5<br>83.5<br>3.1<br>-13.5<br>56.7<br>3.6<br>33.4 | November 2017  14.5  60.7  3.7  -3.7  68.6  2.7  40.3 | November 2015  14.3  123.7  -9.9  -52.9  59.7  5.5  95.8 | 2013<br>41.0<br>213.7<br>-22.7<br>-64.3<br>41.5<br>9.0<br>122.5 | 2010<br>61.7<br>270.0<br>-19.3<br>-62.6<br>37.8<br>9.8<br>128.9 |