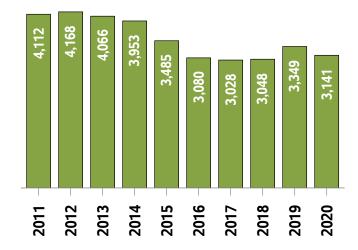

## Western District MLS® Residential Market Activity

**Active Listings** 1 (**November Year-to-date**)

**New Listings (November Year-to-date)** 

Months of Inventory 2 (November Year-to-date)

<sup>&</sup>lt;sup>1</sup> The year-to-date active listings figure is a monthly average of the number of homes on the market at the end of each month so far this year

## Western District MLS® Residential Market Activity

|                                                                                                                               |                                                                              |                                                      |                                                             | Compa                                                 | red to <sup>6</sup>                                      |                                                                 |                                                                 |
|-------------------------------------------------------------------------------------------------------------------------------|------------------------------------------------------------------------------|------------------------------------------------------|-------------------------------------------------------------|-------------------------------------------------------|----------------------------------------------------------|-----------------------------------------------------------------|-----------------------------------------------------------------|
| Actual                                                                                                                        | November<br>2020                                                             | November<br>2019                                     | November<br>2018                                            | November<br>2017                                      | November<br>2015                                         | November<br>2013                                                | November<br>2010                                                |
| Sales Activity                                                                                                                | 189                                                                          | 32.2                                                 | 39.0                                                        | 24.3                                                  | 51.2                                                     | 57.5                                                            | 68.8                                                            |
| Dollar Volume                                                                                                                 | \$142,439,476                                                                | 84.4                                                 | 86.4                                                        | 94.3                                                  | 248.6                                                    | 295.0                                                           | 325.0                                                           |
| New Listings                                                                                                                  | 186                                                                          | 6.9                                                  | -2.1                                                        | 10.1                                                  | 0.0                                                      | -26.2                                                           | -25.9                                                           |
| Active Listings                                                                                                               | 232                                                                          | -59.9                                                | -59.3                                                       | -49.6                                                 | -70.9                                                    | -80.2                                                           | -80.3                                                           |
| Sales to New Listings Ratio 1                                                                                                 | 101.6                                                                        | 82.2                                                 | 71.6                                                        | 89.9                                                  | 67.2                                                     | 47.6                                                            | 44.6                                                            |
| Months of Inventory 2                                                                                                         | 1.2                                                                          | 4.0                                                  | 4.2                                                         | 3.0                                                   | 6.4                                                      | 9.8                                                             | 10.5                                                            |
| Average Price                                                                                                                 | \$753,648                                                                    | 39.5                                                 | 34.1                                                        | 56.3                                                  | 130.5                                                    | 150.8                                                           | 151.9                                                           |
| Median Price                                                                                                                  | \$583,000                                                                    | 20.2                                                 | 26.9                                                        | 39.6                                                  | 113.7                                                    | 131.3                                                           | 120.9                                                           |
| Sales to List Price Ratio                                                                                                     | 99.7                                                                         | 96.9                                                 | 97.9                                                        | 97.4                                                  | 96.0                                                     | 95.9                                                            | 95.2                                                            |
| Median Days on Market                                                                                                         | 16.0                                                                         | 39.0                                                 | 35.5                                                        | 43.0                                                  | 48.0                                                     | 70.0                                                            | 60.5                                                            |
|                                                                                                                               |                                                                              | Compared to *                                        |                                                             |                                                       |                                                          |                                                                 |                                                                 |
|                                                                                                                               |                                                                              |                                                      |                                                             | Compa                                                 | red to                                                   |                                                                 |                                                                 |
| Year-to-date                                                                                                                  | November<br>2020                                                             | November<br>2019                                     | November<br>2018                                            | November 2017                                         | November<br>2015                                         | November<br>2013                                                | November<br>2010                                                |
| Year-to-date Sales Activity                                                                                                   |                                                                              |                                                      | l                                                           | November                                              | November                                                 |                                                                 |                                                                 |
|                                                                                                                               | 2020                                                                         | 2019                                                 | 2018                                                        | November<br>2017                                      | November<br>2015                                         | 2013                                                            | 2010                                                            |
| Sales Activity                                                                                                                | 2020                                                                         | 26.0                                                 | <b>2018</b><br><b>37.5</b>                                  | November 2017                                         | November 2015                                            | <b>2013</b> 41.0                                                | <b>2010</b> 61.7                                                |
| Sales Activity  Dollar Volume                                                                                                 | 2020<br>2,378<br>\$1,584,828,826                                             | 2019<br>26.0<br>55.0                                 | <b>2018 37.5 83.5</b>                                       | November 2017 14.5 60.7                               | November 2015  14.3  123.7                               | 2013<br>41.0<br>213.7                                           | 2010<br>61.7<br>270.0                                           |
| Sales Activity  Dollar Volume  New Listings                                                                                   | 2020<br>2,378<br>\$1,584,828,826<br>3,141                                    | 2019<br>26.0<br>55.0<br>-6.2                         | 2018<br>37.5<br>83.5<br>3.1                                 | November 2017  14.5  60.7  3.7                        | November 2015  14.3  123.7  -9.9                         | 2013<br>41.0<br>213.7<br>-22.7                                  | 2010<br>61.7<br>270.0<br>-19.3                                  |
| Sales Activity  Dollar Volume  New Listings  Active Listings                                                                  | 2020<br>2,378<br>\$1,584,828,826<br>3,141<br>491                             | 2019<br>26.0<br>55.0<br>-6.2<br>-28.2                | 2018<br>37.5<br>83.5<br>3.1<br>-13.5                        | November 2017  14.5  60.7  3.7  -3.7                  | November 2015  14.3  123.7  -9.9  -52.9                  | 2013<br>41.0<br>213.7<br>-22.7<br>-64.3                         | 2010<br>61.7<br>270.0<br>-19.3<br>-62.6                         |
| Sales Activity  Dollar Volume  New Listings  Active Listings   Sales to New Listings Ratio   4                                | 2020<br>2,378<br>\$1,584,828,826<br>3,141<br>491<br>75.7                     | 2019<br>26.0<br>55.0<br>-6.2<br>-28.2<br>56.4        | 2018<br>37.5<br>83.5<br>3.1<br>-13.5<br>56.7                | November 2017  14.5  60.7  3.7  -3.7  68.6            | November 2015  14.3  123.7  -9.9  -52.9  59.7            | 2013<br>41.0<br>213.7<br>-22.7<br>-64.3<br>41.5                 | 2010<br>61.7<br>270.0<br>-19.3<br>-62.6<br>37.8                 |
| Sales Activity  Dollar Volume  New Listings  Active Listings  Sales to New Listings Ratio  Months of Inventory                | 2020<br>2,378<br>\$1,584,828,826<br>3,141<br>491<br>75.7<br>2.3              | 2019<br>26.0<br>55.0<br>-6.2<br>-28.2<br>56.4<br>4.0 | 2018<br>37.5<br>83.5<br>3.1<br>-13.5<br>56.7<br>3.6         | November 2017  14.5  60.7  3.7  -3.7  68.6  2.7       | November 2015  14.3  123.7  -9.9  -52.9  59.7  5.5       | 2013<br>41.0<br>213.7<br>-22.7<br>-64.3<br>41.5<br>9.0          | 2010<br>61.7<br>270.0<br>-19.3<br>-62.6<br>37.8<br>9.8          |
| Sales Activity  Dollar Volume  New Listings  Active Listings  Sales to New Listings Ratio  Months of Inventory  Average Price | 2020<br>2,378<br>\$1,584,828,826<br>3,141<br>491<br>75.7<br>2.3<br>\$666,455 | 2019 26.0 55.0 -6.2 -28.2 56.4 4.0 23.1              | 2018<br>37.5<br>83.5<br>3.1<br>-13.5<br>56.7<br>3.6<br>33.4 | November 2017  14.5  60.7  3.7  -3.7  68.6  2.7  40.3 | November 2015  14.3  123.7  -9.9  -52.9  59.7  5.5  95.8 | 2013<br>41.0<br>213.7<br>-22.7<br>-64.3<br>41.5<br>9.0<br>122.5 | 2010<br>61.7<br>270.0<br>-19.3<br>-62.6<br>37.8<br>9.8<br>128.9 |