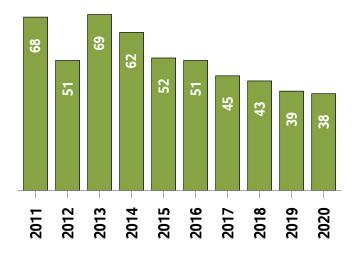

## Western District MLS® Residential Market Activity

**Active Listings** 1 (**November Year-to-date**)

**New Listings (November Year-to-date)** 

Months of Inventory 2 (November Year-to-date)

<sup>&</sup>lt;sup>1</sup> The year-to-date active listings figure is a monthly average of the number of homes on the market at the end of each month so far this year

<sup>&</sup>lt;sup>2</sup> Average active listings January to the current month/average of sales January to the current month