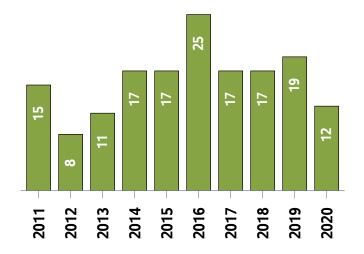

## Western District MLS® Residential Market Activity

**Active Listings** 1 (**November Year-to-date**)

**New Listings (November Year-to-date)** 

Months of Inventory 2 (November Year-to-date)

<sup>&</sup>lt;sup>1</sup> The year-to-date active listings figure is a monthly average of the number of homes on the market at the end of each month so far this year

## Blue Mountains MLS® Residential Market Activity

**Active Listings** 1 (**November Year-to-date**)

**New Listings (November Year-to-date)** 

Months of Inventory 2 (November Year-to-date)

<sup>&</sup>lt;sup>1</sup> The year-to-date active listings figure is a monthly average of the number of homes on the market at the end of each month so far this year