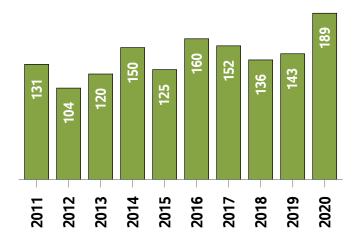

## **Western District MLS® Residential Market Activity**

Sales Activity (November only)

**Active Listings (November only)** 

**New Listings (November only)** 

**Months of Inventory (November only)** 

**Average Price and Median Price** 

## Western District MLS® Residential Market Activity

|                                                                                                                               |                                                                              |                                                      |                                                             | Compa                                                 | red to <sup>6</sup>                                      |                                                                 |                                                                 |
|-------------------------------------------------------------------------------------------------------------------------------|------------------------------------------------------------------------------|------------------------------------------------------|-------------------------------------------------------------|-------------------------------------------------------|----------------------------------------------------------|-----------------------------------------------------------------|-----------------------------------------------------------------|
| Actual                                                                                                                        | November<br>2020                                                             | November<br>2019                                     | November<br>2018                                            | November<br>2017                                      | November<br>2015                                         | November<br>2013                                                | November<br>2010                                                |
| Sales Activity                                                                                                                | 189                                                                          | 32.2                                                 | 39.0                                                        | 24.3                                                  | 51.2                                                     | 57.5                                                            | 68.8                                                            |
| Dollar Volume                                                                                                                 | \$142,439,476                                                                | 84.4                                                 | 86.4                                                        | 94.3                                                  | 248.6                                                    | 295.0                                                           | 325.0                                                           |
| New Listings                                                                                                                  | 186                                                                          | 6.9                                                  | -2.1                                                        | 10.1                                                  | 0.0                                                      | -26.2                                                           | -25.9                                                           |
| Active Listings                                                                                                               | 232                                                                          | -59.9                                                | -59.3                                                       | -49.6                                                 | -70.9                                                    | -80.2                                                           | -80.3                                                           |
| Sales to New Listings Ratio 1                                                                                                 | 101.6                                                                        | 82.2                                                 | 71.6                                                        | 89.9                                                  | 67.2                                                     | 47.6                                                            | 44.6                                                            |
| Months of Inventory 2                                                                                                         | 1.2                                                                          | 4.0                                                  | 4.2                                                         | 3.0                                                   | 6.4                                                      | 9.8                                                             | 10.5                                                            |
| Average Price                                                                                                                 | \$753,648                                                                    | 39.5                                                 | 34.1                                                        | 56.3                                                  | 130.5                                                    | 150.8                                                           | 151.9                                                           |
| Median Price                                                                                                                  | \$583,000                                                                    | 20.2                                                 | 26.9                                                        | 39.6                                                  | 113.7                                                    | 131.3                                                           | 120.9                                                           |
| Sales to List Price Ratio                                                                                                     | 99.7                                                                         | 96.9                                                 | 97.9                                                        | 97.4                                                  | 96.0                                                     | 95.9                                                            | 95.2                                                            |
| Median Days on Market                                                                                                         | 16.0                                                                         | 39.0                                                 | 35.5                                                        | 43.0                                                  | 48.0                                                     | 70.0                                                            | 60.5                                                            |
|                                                                                                                               |                                                                              | Compared to *                                        |                                                             |                                                       |                                                          |                                                                 |                                                                 |
|                                                                                                                               |                                                                              |                                                      |                                                             | Compa                                                 | red to                                                   |                                                                 |                                                                 |
| Year-to-date                                                                                                                  | November<br>2020                                                             | November<br>2019                                     | November<br>2018                                            | November 2017                                         | November<br>2015                                         | November<br>2013                                                | November<br>2010                                                |
| Year-to-date Sales Activity                                                                                                   |                                                                              |                                                      | l                                                           | November                                              | November                                                 |                                                                 |                                                                 |
|                                                                                                                               | 2020                                                                         | 2019                                                 | 2018                                                        | November<br>2017                                      | November<br>2015                                         | 2013                                                            | 2010                                                            |
| Sales Activity                                                                                                                | 2020                                                                         | 26.0                                                 | <b>2018</b><br><b>37.5</b>                                  | November 2017                                         | November 2015                                            | <b>2013</b> 41.0                                                | <b>2010</b> 61.7                                                |
| Sales Activity  Dollar Volume                                                                                                 | 2020<br>2,378<br>\$1,584,828,826                                             | 2019<br>26.0<br>55.0                                 | <b>2018 37.5 83.5</b>                                       | November 2017 14.5 60.7                               | November 2015  14.3  123.7                               | 2013<br>41.0<br>213.7                                           | 2010<br>61.7<br>270.0                                           |
| Sales Activity  Dollar Volume  New Listings                                                                                   | 2020<br>2,378<br>\$1,584,828,826<br>3,141                                    | 2019<br>26.0<br>55.0<br>-6.2                         | 2018<br>37.5<br>83.5<br>3.1                                 | November 2017  14.5  60.7  3.7                        | November 2015  14.3  123.7  -9.9                         | 2013<br>41.0<br>213.7<br>-22.7                                  | 2010<br>61.7<br>270.0<br>-19.3                                  |
| Sales Activity  Dollar Volume  New Listings  Active Listings                                                                  | 2020<br>2,378<br>\$1,584,828,826<br>3,141<br>491                             | 2019<br>26.0<br>55.0<br>-6.2<br>-28.2                | 2018<br>37.5<br>83.5<br>3.1<br>-13.5                        | November 2017  14.5  60.7  3.7  -3.7                  | November 2015  14.3  123.7  -9.9  -52.9                  | 2013<br>41.0<br>213.7<br>-22.7<br>-64.3                         | 2010<br>61.7<br>270.0<br>-19.3<br>-62.6                         |
| Sales Activity  Dollar Volume  New Listings  Active Listings   Sales to New Listings Ratio   4                                | 2020<br>2,378<br>\$1,584,828,826<br>3,141<br>491<br>75.7                     | 2019<br>26.0<br>55.0<br>-6.2<br>-28.2<br>56.4        | 2018<br>37.5<br>83.5<br>3.1<br>-13.5<br>56.7                | November 2017  14.5  60.7  3.7  -3.7  68.6            | November 2015  14.3  123.7  -9.9  -52.9  59.7            | 2013<br>41.0<br>213.7<br>-22.7<br>-64.3<br>41.5                 | 2010<br>61.7<br>270.0<br>-19.3<br>-62.6<br>37.8                 |
| Sales Activity  Dollar Volume  New Listings  Active Listings  Sales to New Listings Ratio  Months of Inventory                | 2020<br>2,378<br>\$1,584,828,826<br>3,141<br>491<br>75.7<br>2.3              | 2019<br>26.0<br>55.0<br>-6.2<br>-28.2<br>56.4<br>4.0 | 2018<br>37.5<br>83.5<br>3.1<br>-13.5<br>56.7<br>3.6         | November 2017  14.5  60.7  3.7  -3.7  68.6  2.7       | November 2015  14.3  123.7  -9.9  -52.9  59.7  5.5       | 2013<br>41.0<br>213.7<br>-22.7<br>-64.3<br>41.5<br>9.0          | 2010<br>61.7<br>270.0<br>-19.3<br>-62.6<br>37.8<br>9.8          |
| Sales Activity  Dollar Volume  New Listings  Active Listings  Sales to New Listings Ratio  Months of Inventory  Average Price | 2020<br>2,378<br>\$1,584,828,826<br>3,141<br>491<br>75.7<br>2.3<br>\$666,455 | 2019 26.0 55.0 -6.2 -28.2 56.4 4.0 23.1              | 2018<br>37.5<br>83.5<br>3.1<br>-13.5<br>56.7<br>3.6<br>33.4 | November 2017  14.5  60.7  3.7  -3.7  68.6  2.7  40.3 | November 2015  14.3  123.7  -9.9  -52.9  59.7  5.5  95.8 | 2013<br>41.0<br>213.7<br>-22.7<br>-64.3<br>41.5<br>9.0<br>122.5 | 2010<br>61.7<br>270.0<br>-19.3<br>-62.6<br>37.8<br>9.8<br>128.9 |