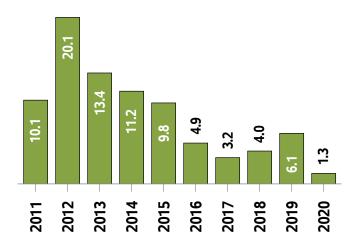

## Western District MLS® Residential Market Activity

**Active Listings** 1 (**November Year-to-date**)

**New Listings (November Year-to-date)** 

Months of Inventory 2 (November Year-to-date)

<sup>&</sup>lt;sup>1</sup> The year-to-date active listings figure is a monthly average of the number of homes on the market at the end of each month so far this year

## **Western District MLS® Residential Market Activity**

Sales Activity (November only)

**Active Listings (November only)** 

**New Listings (November only)** 

**Months of Inventory (November only)** 

**Average Price and Median Price** 