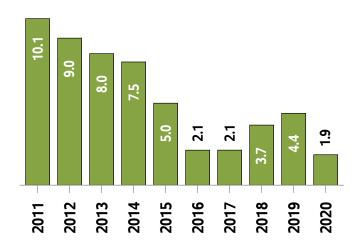

## Western District MLS® Residential Market Activity

**Active Listings** 1 (**November Year-to-date**)

**New Listings (November Year-to-date)** 

Months of Inventory 2 (November Year-to-date)

<sup>&</sup>lt;sup>1</sup> The year-to-date active listings figure is a monthly average of the number of homes on the market at the end of each month so far this year

<sup>&</sup>lt;sup>2</sup> Average active listings January to the current month/average of sales January to the current month