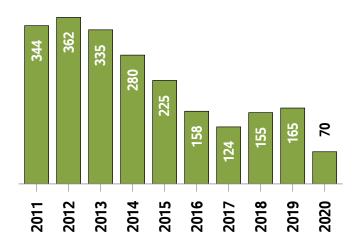

## **Western District MLS® Residential Market Activity**

Sales Activity (November only)

**Active Listings (November only)** 

**New Listings (November only)** 

**Months of Inventory (November only)** 

**Average Price and Median Price** 