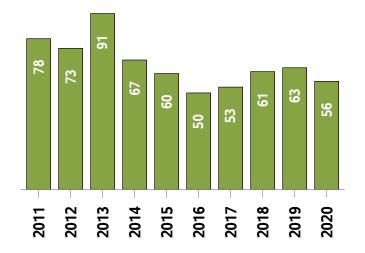

## **Western District MLS® Residential Market Activity**

Sales Activity (November only)

**Active Listings (November only)** 

**New Listings (November only)** 

**Months of Inventory (November only)** 

**Average Price and Median Price** 