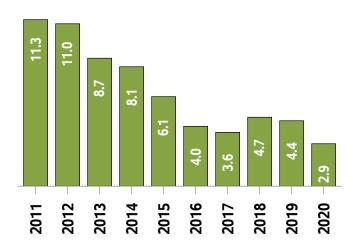

## Western District MLS® Residential Market Activity

**Active Listings** 1 (**November Year-to-date**)

**New Listings (November Year-to-date)** 

Months of Inventory 2 (November Year-to-date)

<sup>&</sup>lt;sup>1</sup> The year-to-date active listings figure is a monthly average of the number of homes on the market at the end of each month so far this year

## **Western District MLS® Residential Market Activity**

Sales Activity (November only)

**Active Listings (November only)** 

**New Listings (November only)** 

**Months of Inventory (November only)** 

**Average Price and Median Price** 