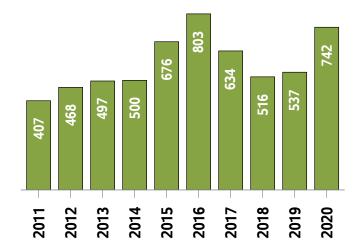

## **Western District MLS® Residential Market Activity**

Sales Activity (November only)

**Active Listings (November only)** 

**New Listings (November only)** 

**Months of Inventory (November only)** 

**Average Price and Median Price** 

## Western District MLS® Residential Market Activity

|                                                                                                                               |                                                                              |                                                      |                                                             | Compa                                                 | red to <sup>6</sup>                                      |                                                                 |                                                                 |
|-------------------------------------------------------------------------------------------------------------------------------|------------------------------------------------------------------------------|------------------------------------------------------|-------------------------------------------------------------|-------------------------------------------------------|----------------------------------------------------------|-----------------------------------------------------------------|-----------------------------------------------------------------|
| Actual                                                                                                                        | November<br>2020                                                             | November<br>2019                                     | November<br>2018                                            | November<br>2017                                      | November<br>2015                                         | November<br>2013                                                | November<br>2010                                                |
| Sales Activity                                                                                                                | 189                                                                          | 32.2                                                 | 39.0                                                        | 24.3                                                  | 51.2                                                     | 57.5                                                            | 68.8                                                            |
| Dollar Volume                                                                                                                 | \$142,439,476                                                                | 84.4                                                 | 86.4                                                        | 94.3                                                  | 248.6                                                    | 295.0                                                           | 325.0                                                           |
| New Listings                                                                                                                  | 186                                                                          | 6.9                                                  | -2.1                                                        | 10.1                                                  | 0.0                                                      | -26.2                                                           | -25.9                                                           |
| Active Listings                                                                                                               | 232                                                                          | -59.9                                                | -59.3                                                       | -49.6                                                 | -70.9                                                    | -80.2                                                           | -80.3                                                           |
| Sales to New Listings Ratio 1                                                                                                 | 101.6                                                                        | 82.2                                                 | 71.6                                                        | 89.9                                                  | 67.2                                                     | 47.6                                                            | 44.6                                                            |
| Months of Inventory 2                                                                                                         | 1.2                                                                          | 4.0                                                  | 4.2                                                         | 3.0                                                   | 6.4                                                      | 9.8                                                             | 10.5                                                            |
| Average Price                                                                                                                 | \$753,648                                                                    | 39.5                                                 | 34.1                                                        | 56.3                                                  | 130.5                                                    | 150.8                                                           | 151.9                                                           |
| Median Price                                                                                                                  | \$583,000                                                                    | 20.2                                                 | 26.9                                                        | 39.6                                                  | 113.7                                                    | 131.3                                                           | 120.9                                                           |
| Sales to List Price Ratio                                                                                                     | 99.7                                                                         | 96.9                                                 | 97.9                                                        | 97.4                                                  | 96.0                                                     | 95.9                                                            | 95.2                                                            |
| Median Days on Market                                                                                                         | 16.0                                                                         | 39.0                                                 | 35.5                                                        | 43.0                                                  | 48.0                                                     | 70.0                                                            | 60.5                                                            |
|                                                                                                                               |                                                                              | Compared to *                                        |                                                             |                                                       |                                                          |                                                                 |                                                                 |
|                                                                                                                               |                                                                              |                                                      |                                                             | Compa                                                 | red to                                                   |                                                                 |                                                                 |
| Year-to-date                                                                                                                  | November<br>2020                                                             | November<br>2019                                     | November<br>2018                                            | November 2017                                         | November<br>2015                                         | November<br>2013                                                | November<br>2010                                                |
| Year-to-date Sales Activity                                                                                                   |                                                                              |                                                      | l                                                           | November                                              | November                                                 |                                                                 |                                                                 |
|                                                                                                                               | 2020                                                                         | 2019                                                 | 2018                                                        | November<br>2017                                      | November<br>2015                                         | 2013                                                            | 2010                                                            |
| Sales Activity                                                                                                                | 2020                                                                         | 26.0                                                 | <b>2018</b><br><b>37.5</b>                                  | November 2017                                         | November 2015                                            | <b>2013</b> 41.0                                                | <b>2010</b> 61.7                                                |
| Sales Activity  Dollar Volume                                                                                                 | 2020<br>2,378<br>\$1,584,828,826                                             | 2019<br>26.0<br>55.0                                 | <b>2018 37.5 83.5</b>                                       | November 2017 14.5 60.7                               | November 2015  14.3  123.7                               | 2013<br>41.0<br>213.7                                           | 2010<br>61.7<br>270.0                                           |
| Sales Activity  Dollar Volume  New Listings                                                                                   | 2020<br>2,378<br>\$1,584,828,826<br>3,141                                    | 2019<br>26.0<br>55.0<br>-6.2                         | 2018<br>37.5<br>83.5<br>3.1                                 | November 2017  14.5  60.7  3.7                        | November 2015  14.3  123.7  -9.9                         | 2013<br>41.0<br>213.7<br>-22.7                                  | 2010<br>61.7<br>270.0<br>-19.3                                  |
| Sales Activity  Dollar Volume  New Listings  Active Listings                                                                  | 2020<br>2,378<br>\$1,584,828,826<br>3,141<br>491                             | 2019<br>26.0<br>55.0<br>-6.2<br>-28.2                | 2018<br>37.5<br>83.5<br>3.1<br>-13.5                        | November 2017  14.5  60.7  3.7  -3.7                  | November 2015  14.3  123.7  -9.9  -52.9                  | 2013<br>41.0<br>213.7<br>-22.7<br>-64.3                         | 2010<br>61.7<br>270.0<br>-19.3<br>-62.6                         |
| Sales Activity  Dollar Volume  New Listings  Active Listings   Sales to New Listings Ratio   4                                | 2020<br>2,378<br>\$1,584,828,826<br>3,141<br>491<br>75.7                     | 2019<br>26.0<br>55.0<br>-6.2<br>-28.2<br>56.4        | 2018<br>37.5<br>83.5<br>3.1<br>-13.5<br>56.7                | November 2017  14.5  60.7  3.7  -3.7  68.6            | November 2015  14.3  123.7  -9.9  -52.9  59.7            | 2013<br>41.0<br>213.7<br>-22.7<br>-64.3<br>41.5                 | 2010<br>61.7<br>270.0<br>-19.3<br>-62.6<br>37.8                 |
| Sales Activity  Dollar Volume  New Listings  Active Listings  Sales to New Listings Ratio  Months of Inventory                | 2020<br>2,378<br>\$1,584,828,826<br>3,141<br>491<br>75.7<br>2.3              | 2019<br>26.0<br>55.0<br>-6.2<br>-28.2<br>56.4<br>4.0 | 2018<br>37.5<br>83.5<br>3.1<br>-13.5<br>56.7<br>3.6         | November 2017  14.5  60.7  3.7  -3.7  68.6  2.7       | November 2015  14.3  123.7  -9.9  -52.9  59.7  5.5       | 2013<br>41.0<br>213.7<br>-22.7<br>-64.3<br>41.5<br>9.0          | 2010<br>61.7<br>270.0<br>-19.3<br>-62.6<br>37.8<br>9.8          |
| Sales Activity  Dollar Volume  New Listings  Active Listings  Sales to New Listings Ratio  Months of Inventory  Average Price | 2020<br>2,378<br>\$1,584,828,826<br>3,141<br>491<br>75.7<br>2.3<br>\$666,455 | 2019 26.0 55.0 -6.2 -28.2 56.4 4.0 23.1              | 2018<br>37.5<br>83.5<br>3.1<br>-13.5<br>56.7<br>3.6<br>33.4 | November 2017  14.5  60.7  3.7  -3.7  68.6  2.7  40.3 | November 2015  14.3  123.7  -9.9  -52.9  59.7  5.5  95.8 | 2013<br>41.0<br>213.7<br>-22.7<br>-64.3<br>41.5<br>9.0<br>122.5 | 2010<br>61.7<br>270.0<br>-19.3<br>-62.6<br>37.8<br>9.8<br>128.9 |