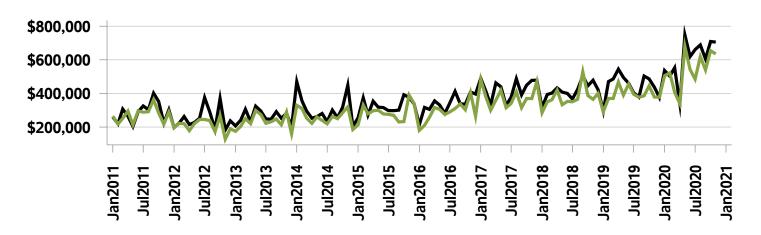

## **Western District MLS® Residential Market Activity**

Sales Activity (November only)

**Active Listings (November only)** 

**New Listings (November only)** 

**Months of Inventory (November only)** 

**Average Price and Median Price** 

## Western District MLS® Residential Market Activity

|                                                                                                                               |                                                                              |                                                      |                                                             | Compa                                                 | red to <sup>6</sup>                                      |                                                                 |                                                                 |
|-------------------------------------------------------------------------------------------------------------------------------|------------------------------------------------------------------------------|------------------------------------------------------|-------------------------------------------------------------|-------------------------------------------------------|----------------------------------------------------------|-----------------------------------------------------------------|-----------------------------------------------------------------|
| Actual                                                                                                                        | November<br>2020                                                             | November<br>2019                                     | November<br>2018                                            | November<br>2017                                      | November<br>2015                                         | November<br>2013                                                | November<br>2010                                                |
| Sales Activity                                                                                                                | 189                                                                          | 32.2                                                 | 39.0                                                        | 24.3                                                  | 51.2                                                     | 57.5                                                            | 68.8                                                            |
| Dollar Volume                                                                                                                 | \$142,439,476                                                                | 84.4                                                 | 86.4                                                        | 94.3                                                  | 248.6                                                    | 295.0                                                           | 325.0                                                           |
| New Listings                                                                                                                  | 186                                                                          | 6.9                                                  | -2.1                                                        | 10.1                                                  | 0.0                                                      | -26.2                                                           | -25.9                                                           |
| Active Listings                                                                                                               | 232                                                                          | -59.9                                                | -59.3                                                       | -49.6                                                 | -70.9                                                    | -80.2                                                           | -80.3                                                           |
| Sales to New Listings Ratio 1                                                                                                 | 101.6                                                                        | 82.2                                                 | 71.6                                                        | 89.9                                                  | 67.2                                                     | 47.6                                                            | 44.6                                                            |
| Months of Inventory 2                                                                                                         | 1.2                                                                          | 4.0                                                  | 4.2                                                         | 3.0                                                   | 6.4                                                      | 9.8                                                             | 10.5                                                            |
| Average Price                                                                                                                 | \$753,648                                                                    | 39.5                                                 | 34.1                                                        | 56.3                                                  | 130.5                                                    | 150.8                                                           | 151.9                                                           |
| Median Price                                                                                                                  | \$583,000                                                                    | 20.2                                                 | 26.9                                                        | 39.6                                                  | 113.7                                                    | 131.3                                                           | 120.9                                                           |
| Sales to List Price Ratio                                                                                                     | 99.7                                                                         | 96.9                                                 | 97.9                                                        | 97.4                                                  | 96.0                                                     | 95.9                                                            | 95.2                                                            |
| Median Days on Market                                                                                                         | 16.0                                                                         | 39.0                                                 | 35.5                                                        | 43.0                                                  | 48.0                                                     | 70.0                                                            | 60.5                                                            |
|                                                                                                                               |                                                                              | Compared to *                                        |                                                             |                                                       |                                                          |                                                                 |                                                                 |
|                                                                                                                               |                                                                              |                                                      |                                                             | Compa                                                 | red to                                                   |                                                                 |                                                                 |
| Year-to-date                                                                                                                  | November<br>2020                                                             | November<br>2019                                     | November<br>2018                                            | November 2017                                         | November<br>2015                                         | November<br>2013                                                | November<br>2010                                                |
| Year-to-date Sales Activity                                                                                                   |                                                                              |                                                      | l                                                           | November                                              | November                                                 |                                                                 |                                                                 |
|                                                                                                                               | 2020                                                                         | 2019                                                 | 2018                                                        | November<br>2017                                      | November<br>2015                                         | 2013                                                            | 2010                                                            |
| Sales Activity                                                                                                                | 2020                                                                         | 26.0                                                 | <b>2018</b><br><b>37.5</b>                                  | November 2017                                         | November 2015                                            | <b>2013</b> 41.0                                                | <b>2010</b> 61.7                                                |
| Sales Activity  Dollar Volume                                                                                                 | 2020<br>2,378<br>\$1,584,828,826                                             | 2019<br>26.0<br>55.0                                 | <b>2018 37.5 83.5</b>                                       | November 2017 14.5 60.7                               | November 2015  14.3  123.7                               | 2013<br>41.0<br>213.7                                           | 2010<br>61.7<br>270.0                                           |
| Sales Activity  Dollar Volume  New Listings                                                                                   | 2020<br>2,378<br>\$1,584,828,826<br>3,141                                    | 2019<br>26.0<br>55.0<br>-6.2                         | 2018<br>37.5<br>83.5<br>3.1                                 | November 2017  14.5  60.7  3.7                        | November 2015  14.3  123.7  -9.9                         | 2013<br>41.0<br>213.7<br>-22.7                                  | 2010<br>61.7<br>270.0<br>-19.3                                  |
| Sales Activity  Dollar Volume  New Listings  Active Listings                                                                  | 2020<br>2,378<br>\$1,584,828,826<br>3,141<br>491                             | 2019<br>26.0<br>55.0<br>-6.2<br>-28.2                | 2018<br>37.5<br>83.5<br>3.1<br>-13.5                        | November 2017  14.5  60.7  3.7  -3.7                  | November 2015  14.3  123.7  -9.9  -52.9                  | 2013<br>41.0<br>213.7<br>-22.7<br>-64.3                         | 2010<br>61.7<br>270.0<br>-19.3<br>-62.6                         |
| Sales Activity  Dollar Volume  New Listings  Active Listings   Sales to New Listings Ratio   4                                | 2020<br>2,378<br>\$1,584,828,826<br>3,141<br>491<br>75.7                     | 2019<br>26.0<br>55.0<br>-6.2<br>-28.2<br>56.4        | 2018<br>37.5<br>83.5<br>3.1<br>-13.5<br>56.7                | November 2017  14.5  60.7  3.7  -3.7  68.6            | November 2015  14.3  123.7  -9.9  -52.9  59.7            | 2013<br>41.0<br>213.7<br>-22.7<br>-64.3<br>41.5                 | 2010<br>61.7<br>270.0<br>-19.3<br>-62.6<br>37.8                 |
| Sales Activity  Dollar Volume  New Listings  Active Listings  Sales to New Listings Ratio  Months of Inventory                | 2020<br>2,378<br>\$1,584,828,826<br>3,141<br>491<br>75.7<br>2.3              | 2019<br>26.0<br>55.0<br>-6.2<br>-28.2<br>56.4<br>4.0 | 2018<br>37.5<br>83.5<br>3.1<br>-13.5<br>56.7<br>3.6         | November 2017  14.5  60.7  3.7  -3.7  68.6  2.7       | November 2015  14.3  123.7  -9.9  -52.9  59.7  5.5       | 2013<br>41.0<br>213.7<br>-22.7<br>-64.3<br>41.5<br>9.0          | 2010<br>61.7<br>270.0<br>-19.3<br>-62.6<br>37.8<br>9.8          |
| Sales Activity  Dollar Volume  New Listings  Active Listings  Sales to New Listings Ratio  Months of Inventory  Average Price | 2020<br>2,378<br>\$1,584,828,826<br>3,141<br>491<br>75.7<br>2.3<br>\$666,455 | 2019 26.0 55.0 -6.2 -28.2 56.4 4.0 23.1              | 2018<br>37.5<br>83.5<br>3.1<br>-13.5<br>56.7<br>3.6<br>33.4 | November 2017  14.5  60.7  3.7  -3.7  68.6  2.7  40.3 | November 2015  14.3  123.7  -9.9  -52.9  59.7  5.5  95.8 | 2013<br>41.0<br>213.7<br>-22.7<br>-64.3<br>41.5<br>9.0<br>122.5 | 2010<br>61.7<br>270.0<br>-19.3<br>-62.6<br>37.8<br>9.8<br>128.9 |