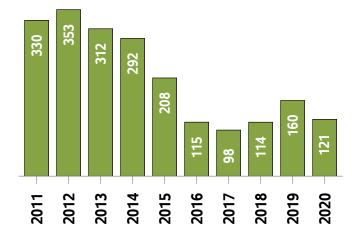

## Collingwood MLS® Residential Market Activity

**Active Listings** 1 (**November Year-to-date**)

**New Listings (November Year-to-date)** 

Months of Inventory 2 (November Year-to-date)

<sup>&</sup>lt;sup>1</sup> The year-to-date active listings figure is a monthly average of the number of homes on the market at the end of each month so far this year

# **Collingwood MLS® Residential Market Activity**

|                                                                                                                               |                                                                        |                                               | Compared to 6                                      |                                                        |                                                        |                                                        |                                                                 |  |  |
|-------------------------------------------------------------------------------------------------------------------------------|------------------------------------------------------------------------|-----------------------------------------------|----------------------------------------------------|--------------------------------------------------------|--------------------------------------------------------|--------------------------------------------------------|-----------------------------------------------------------------|--|--|
| Actual                                                                                                                        | November<br>2020                                                       | November<br>2019                              | November<br>2018                                   | November<br>2017                                       | November<br>2015                                       | November<br>2013                                       | November<br>2010                                                |  |  |
| Sales Activity                                                                                                                | 57                                                                     | 39.0                                          | 50.0                                               | 39.0                                                   | 54.1                                                   | 50.0                                                   | 46.2                                                            |  |  |
| Dollar Volume                                                                                                                 | \$38,376,888                                                           | 67.8                                          | 117.9                                              | 105.3                                                  | 234.0                                                  | 217.1                                                  | 274.9                                                           |  |  |
| New Listings                                                                                                                  | 56                                                                     | -11.1                                         | -8.2                                               | 5.7                                                    | -6.7                                                   | -38.5                                                  | -37.1                                                           |  |  |
| Active Listings                                                                                                               | 52                                                                     | -66.0                                         | -58.7                                              | -42.2                                                  | -67.1                                                  | -82.0                                                  | -82.1                                                           |  |  |
| Sales to New Listings Ratio 1                                                                                                 | 101.8                                                                  | 65.1                                          | 62.3                                               | 77.4                                                   | 61.7                                                   | 41.8                                                   | 43.8                                                            |  |  |
| Months of Inventory 2                                                                                                         | 0.9                                                                    | 3.7                                           | 3.3                                                | 2.2                                                    | 4.3                                                    | 7.6                                                    | 7.4                                                             |  |  |
| Average Price                                                                                                                 | \$673,279                                                              | 20.7                                          | 45.3                                               | 47.6                                                   | 116.8                                                  | 111.4                                                  | 156.5                                                           |  |  |
| Median Price                                                                                                                  | \$599,000                                                              | 9.9                                           | 33.1                                               | 47.9                                                   | 117.8                                                  | 142.0                                                  | 157.6                                                           |  |  |
| Sales to List Price Ratio                                                                                                     | 100.8                                                                  | 97.6                                          | 98.9                                               | 96.6                                                   | 96.1                                                   | 95.5                                                   | 95.8                                                            |  |  |
| Median Days on Market                                                                                                         | 11.0                                                                   | 26.0                                          | 20.0                                               | 38.0                                                   | 38.0                                                   | 58.0                                                   | 70.0                                                            |  |  |
|                                                                                                                               |                                                                        | Compared to 6                                 |                                                    |                                                        |                                                        |                                                        |                                                                 |  |  |
|                                                                                                                               |                                                                        |                                               |                                                    | Compa                                                  | red to <sup>6</sup>                                    |                                                        |                                                                 |  |  |
| Year-to-date                                                                                                                  | November<br>2020                                                       | November<br>2019                              | November<br>2018                                   | Compa<br>November<br>2017                              | November 2015                                          | November<br>2013                                       | November<br>2010                                                |  |  |
| Year-to-date Sales Activity                                                                                                   |                                                                        |                                               | I                                                  | November                                               | November                                               | I                                                      | 1                                                               |  |  |
|                                                                                                                               | 2020                                                                   | 2019                                          | 2018                                               | November<br>2017                                       | November<br>2015                                       | 2013                                                   | 2010                                                            |  |  |
| Sales Activity                                                                                                                | 2020                                                                   | 12.2                                          | 38.1                                               | November 2017                                          | November<br>2015<br>8.3                                | 26.3                                                   | <b>2010</b> 44.6                                                |  |  |
| Sales Activity  Dollar Volume                                                                                                 | 2020<br>681<br>\$435,731,645                                           | 2019<br>12.2<br>34.5                          | 38.1<br>81.2                                       | November 2017 10.4 54.1                                | November 2015<br>8.3<br>114.9                          | 2013<br>26.3<br>187.9                                  | 2010<br>44.6<br>264.6                                           |  |  |
| Sales Activity  Dollar Volume  New Listings                                                                                   | 2020<br>681<br>\$435,731,645<br>903                                    | 2019<br>12.2<br>34.5<br>-8.1                  | 38.1<br>81.2<br>10.4                               | November 2017  10.4  54.1  10.5                        | November 2015  8.3  114.9  1.8                         | 2013<br>26.3<br>187.9<br>-18.6                         | 2010<br>44.6<br>264.6<br>-20.4                                  |  |  |
| Sales Activity  Dollar Volume  New Listings  Active Listings                                                                  | 2020<br>681<br>\$435,731,645<br>903<br>121                             | 2019<br>12.2<br>34.5<br>-8.1<br>-24.8         | 2018<br>38.1<br>81.2<br>10.4<br>5.3                | November 2017  10.4  54.1  10.5  23.3                  | November 2015  8.3  114.9  1.8  -42.1                  | 2013<br>26.3<br>187.9<br>-18.6<br>-61.4                | 2010<br>44.6<br>264.6<br>-20.4<br>-62.5                         |  |  |
| Sales Activity  Dollar Volume  New Listings  Active Listings   Sales to New Listings Ratio   4                                | 2020<br>681<br>\$435,731,645<br>903<br>121<br>75.4                     | 2019<br>12.2<br>34.5<br>-8.1<br>-24.8<br>61.7 | 2018<br>38.1<br>81.2<br>10.4<br>5.3<br>60.3        | November 2017  10.4  54.1  10.5  23.3  75.5            | November 2015  8.3  114.9  1.8  -42.1  70.9            | 2013<br>26.3<br>187.9<br>-18.6<br>-61.4<br>48.6        | 2010<br>44.6<br>264.6<br>-20.4<br>-62.5<br>41.5                 |  |  |
| Sales Activity  Dollar Volume  New Listings  Active Listings  Sales to New Listings Ratio  Months of Inventory                | 2020<br>681<br>\$435,731,645<br>903<br>121<br>75.4<br>1.9              | 2019 12.2 34.5 -8.1 -24.8 61.7 2.9            | 2018<br>38.1<br>81.2<br>10.4<br>5.3<br>60.3<br>2.6 | November 2017  10.4  54.1  10.5  23.3  75.5  1.7       | November 2015  8.3  114.9  1.8  -42.1  70.9  3.6       | 2013<br>26.3<br>187.9<br>-18.6<br>-61.4<br>48.6<br>6.4 | 2010<br>44.6<br>264.6<br>-20.4<br>-62.5<br>41.5<br>7.5          |  |  |
| Sales Activity  Dollar Volume  New Listings  Active Listings  Sales to New Listings Ratio  Months of Inventory  Average Price | 2020<br>681<br>\$435,731,645<br>903<br>121<br>75.4<br>1.9<br>\$639,841 | 2019 12.2 34.5 -8.1 -24.8 61.7 2.9 19.9       | 38.1<br>81.2<br>10.4<br>5.3<br>60.3<br>2.6<br>31.2 | November 2017  10.4  54.1  10.5  23.3  75.5  1.7  39.6 | November 2015  8.3  114.9  1.8  -42.1  70.9  3.6  98.5 | 2013 26.3 187.9 -18.6 -61.4 48.6 6.4 127.8             | 2010<br>44.6<br>264.6<br>-20.4<br>-62.5<br>41.5<br>7.5<br>152.2 |  |  |