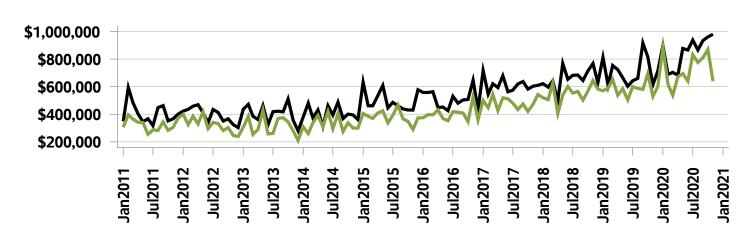

## **Western District MLS® Residential Market Activity**

Sales Activity (November only)

**Active Listings (November only)** 

**New Listings (November only)** 

**Months of Inventory (November only)** 

**Average Price and Median Price** 