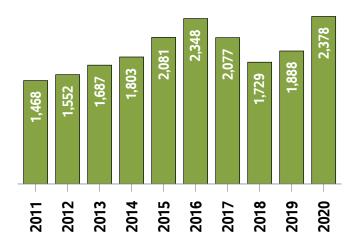

## Western District MLS® Residential Market Activity

**Active Listings** 1 (**November Year-to-date**)

**New Listings (November Year-to-date)** 

Months of Inventory 2 (November Year-to-date)

<sup>&</sup>lt;sup>1</sup> The year-to-date active listings figure is a monthly average of the number of homes on the market at the end of each month so far this year

## Western District MLS® Residential Market Activity

|                                                                                                                               |                                                                              |                                                      |                                                             | Compa                                                 | red to <sup>6</sup>                                      |                                                                 |                                                                 |
|-------------------------------------------------------------------------------------------------------------------------------|------------------------------------------------------------------------------|------------------------------------------------------|-------------------------------------------------------------|-------------------------------------------------------|----------------------------------------------------------|-----------------------------------------------------------------|-----------------------------------------------------------------|
| Actual                                                                                                                        | November<br>2020                                                             | November<br>2019                                     | November<br>2018                                            | November<br>2017                                      | November<br>2015                                         | November<br>2013                                                | November<br>2010                                                |
| Sales Activity                                                                                                                | 189                                                                          | 32.2                                                 | 39.0                                                        | 24.3                                                  | 51.2                                                     | 57.5                                                            | 68.8                                                            |
| Dollar Volume                                                                                                                 | \$142,439,476                                                                | 84.4                                                 | 86.4                                                        | 94.3                                                  | 248.6                                                    | 295.0                                                           | 325.0                                                           |
| New Listings                                                                                                                  | 186                                                                          | 6.9                                                  | -2.1                                                        | 10.1                                                  | 0.0                                                      | -26.2                                                           | -25.9                                                           |
| Active Listings                                                                                                               | 232                                                                          | -59.9                                                | -59.3                                                       | -49.6                                                 | -70.9                                                    | -80.2                                                           | -80.3                                                           |
| Sales to New Listings Ratio 1                                                                                                 | 101.6                                                                        | 82.2                                                 | 71.6                                                        | 89.9                                                  | 67.2                                                     | 47.6                                                            | 44.6                                                            |
| Months of Inventory 2                                                                                                         | 1.2                                                                          | 4.0                                                  | 4.2                                                         | 3.0                                                   | 6.4                                                      | 9.8                                                             | 10.5                                                            |
| Average Price                                                                                                                 | \$753,648                                                                    | 39.5                                                 | 34.1                                                        | 56.3                                                  | 130.5                                                    | 150.8                                                           | 151.9                                                           |
| Median Price                                                                                                                  | \$583,000                                                                    | 20.2                                                 | 26.9                                                        | 39.6                                                  | 113.7                                                    | 131.3                                                           | 120.9                                                           |
| Sales to List Price Ratio                                                                                                     | 99.7                                                                         | 96.9                                                 | 97.9                                                        | 97.4                                                  | 96.0                                                     | 95.9                                                            | 95.2                                                            |
| Median Days on Market                                                                                                         | 16.0                                                                         | 39.0                                                 | 35.5                                                        | 43.0                                                  | 48.0                                                     | 70.0                                                            | 60.5                                                            |
|                                                                                                                               |                                                                              | Compared to *                                        |                                                             |                                                       |                                                          |                                                                 |                                                                 |
|                                                                                                                               |                                                                              |                                                      |                                                             | Compa                                                 | red to                                                   |                                                                 |                                                                 |
| Year-to-date                                                                                                                  | November<br>2020                                                             | November<br>2019                                     | November<br>2018                                            | November 2017                                         | November<br>2015                                         | November<br>2013                                                | November<br>2010                                                |
| Year-to-date Sales Activity                                                                                                   |                                                                              |                                                      | l                                                           | November                                              | November                                                 |                                                                 |                                                                 |
|                                                                                                                               | 2020                                                                         | 2019                                                 | 2018                                                        | November<br>2017                                      | November<br>2015                                         | 2013                                                            | 2010                                                            |
| Sales Activity                                                                                                                | 2020                                                                         | 26.0                                                 | <b>2018</b><br><b>37.5</b>                                  | November 2017                                         | November 2015                                            | <b>2013</b> 41.0                                                | <b>2010</b> 61.7                                                |
| Sales Activity  Dollar Volume                                                                                                 | 2020<br>2,378<br>\$1,584,828,826                                             | 2019<br>26.0<br>55.0                                 | <b>2018 37.5 83.5</b>                                       | November 2017 14.5 60.7                               | November 2015  14.3  123.7                               | 2013<br>41.0<br>213.7                                           | 2010<br>61.7<br>270.0                                           |
| Sales Activity  Dollar Volume  New Listings                                                                                   | 2020<br>2,378<br>\$1,584,828,826<br>3,141                                    | 2019<br>26.0<br>55.0<br>-6.2                         | 2018<br>37.5<br>83.5<br>3.1                                 | November 2017  14.5  60.7  3.7                        | November 2015  14.3  123.7  -9.9                         | 2013<br>41.0<br>213.7<br>-22.7                                  | 2010<br>61.7<br>270.0<br>-19.3                                  |
| Sales Activity  Dollar Volume  New Listings  Active Listings                                                                  | 2020<br>2,378<br>\$1,584,828,826<br>3,141<br>491                             | 2019<br>26.0<br>55.0<br>-6.2<br>-28.2                | 2018<br>37.5<br>83.5<br>3.1<br>-13.5                        | November 2017  14.5  60.7  3.7  -3.7                  | November 2015  14.3  123.7  -9.9  -52.9                  | 2013<br>41.0<br>213.7<br>-22.7<br>-64.3                         | 2010<br>61.7<br>270.0<br>-19.3<br>-62.6                         |
| Sales Activity  Dollar Volume  New Listings  Active Listings   Sales to New Listings Ratio   4                                | 2020<br>2,378<br>\$1,584,828,826<br>3,141<br>491<br>75.7                     | 2019<br>26.0<br>55.0<br>-6.2<br>-28.2<br>56.4        | 2018<br>37.5<br>83.5<br>3.1<br>-13.5<br>56.7                | November 2017  14.5  60.7  3.7  -3.7  68.6            | November 2015  14.3  123.7  -9.9  -52.9  59.7            | 2013<br>41.0<br>213.7<br>-22.7<br>-64.3<br>41.5                 | 2010<br>61.7<br>270.0<br>-19.3<br>-62.6<br>37.8                 |
| Sales Activity  Dollar Volume  New Listings  Active Listings  Sales to New Listings Ratio  Months of Inventory                | 2020<br>2,378<br>\$1,584,828,826<br>3,141<br>491<br>75.7<br>2.3              | 2019<br>26.0<br>55.0<br>-6.2<br>-28.2<br>56.4<br>4.0 | 2018<br>37.5<br>83.5<br>3.1<br>-13.5<br>56.7<br>3.6         | November 2017  14.5  60.7  3.7  -3.7  68.6  2.7       | November 2015  14.3  123.7  -9.9  -52.9  59.7  5.5       | 2013<br>41.0<br>213.7<br>-22.7<br>-64.3<br>41.5<br>9.0          | 2010<br>61.7<br>270.0<br>-19.3<br>-62.6<br>37.8<br>9.8          |
| Sales Activity  Dollar Volume  New Listings  Active Listings  Sales to New Listings Ratio  Months of Inventory  Average Price | 2020<br>2,378<br>\$1,584,828,826<br>3,141<br>491<br>75.7<br>2.3<br>\$666,455 | 2019 26.0 55.0 -6.2 -28.2 56.4 4.0 23.1              | 2018<br>37.5<br>83.5<br>3.1<br>-13.5<br>56.7<br>3.6<br>33.4 | November 2017  14.5  60.7  3.7  -3.7  68.6  2.7  40.3 | November 2015  14.3  123.7  -9.9  -52.9  59.7  5.5  95.8 | 2013<br>41.0<br>213.7<br>-22.7<br>-64.3<br>41.5<br>9.0<br>122.5 | 2010<br>61.7<br>270.0<br>-19.3<br>-62.6<br>37.8<br>9.8<br>128.9 |