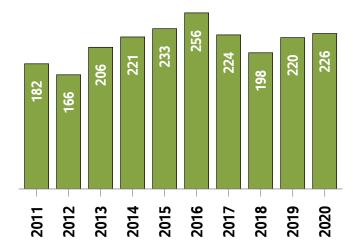

## Western District MLS® Residential Market Activity

**Active Listings** 1 (**November Year-to-date**)

**New Listings (November Year-to-date)** 

Months of Inventory 2 (November Year-to-date)

<sup>&</sup>lt;sup>1</sup> The year-to-date active listings figure is a monthly average of the number of homes on the market at the end of each month so far this year