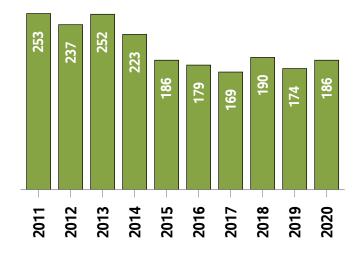

## **Western District MLS® Residential Market Activity**

Sales Activity (November only)

**Active Listings (November only)** 

**New Listings (November only)** 

**Months of Inventory (November only)** 

**Average Price and Median Price** 

## Western District MLS® Residential Market Activity

|                                                                                                                               |                                                                              |                                                      |                                                             | Compa                                                 | red to <sup>6</sup>                                      |                                                                 |                                                                 |
|-------------------------------------------------------------------------------------------------------------------------------|------------------------------------------------------------------------------|------------------------------------------------------|-------------------------------------------------------------|-------------------------------------------------------|----------------------------------------------------------|-----------------------------------------------------------------|-----------------------------------------------------------------|
| Actual                                                                                                                        | November<br>2020                                                             | November<br>2019                                     | November<br>2018                                            | November<br>2017                                      | November<br>2015                                         | November<br>2013                                                | November<br>2010                                                |
| Sales Activity                                                                                                                | 189                                                                          | 32.2                                                 | 39.0                                                        | 24.3                                                  | 51.2                                                     | 57.5                                                            | 68.8                                                            |
| Dollar Volume                                                                                                                 | \$142,439,476                                                                | 84.4                                                 | 86.4                                                        | 94.3                                                  | 248.6                                                    | 295.0                                                           | 325.0                                                           |
| New Listings                                                                                                                  | 186                                                                          | 6.9                                                  | -2.1                                                        | 10.1                                                  | 0.0                                                      | -26.2                                                           | -25.9                                                           |
| Active Listings                                                                                                               | 232                                                                          | -59.9                                                | -59.3                                                       | -49.6                                                 | -70.9                                                    | -80.2                                                           | -80.3                                                           |
| Sales to New Listings Ratio 1                                                                                                 | 101.6                                                                        | 82.2                                                 | 71.6                                                        | 89.9                                                  | 67.2                                                     | 47.6                                                            | 44.6                                                            |
| Months of Inventory 2                                                                                                         | 1.2                                                                          | 4.0                                                  | 4.2                                                         | 3.0                                                   | 6.4                                                      | 9.8                                                             | 10.5                                                            |
| Average Price                                                                                                                 | \$753,648                                                                    | 39.5                                                 | 34.1                                                        | 56.3                                                  | 130.5                                                    | 150.8                                                           | 151.9                                                           |
| Median Price                                                                                                                  | \$583,000                                                                    | 20.2                                                 | 26.9                                                        | 39.6                                                  | 113.7                                                    | 131.3                                                           | 120.9                                                           |
| Sales to List Price Ratio                                                                                                     | 99.7                                                                         | 96.9                                                 | 97.9                                                        | 97.4                                                  | 96.0                                                     | 95.9                                                            | 95.2                                                            |
| Median Days on Market                                                                                                         | 16.0                                                                         | 39.0                                                 | 35.5                                                        | 43.0                                                  | 48.0                                                     | 70.0                                                            | 60.5                                                            |
|                                                                                                                               |                                                                              | Compared to *                                        |                                                             |                                                       |                                                          |                                                                 |                                                                 |
|                                                                                                                               |                                                                              |                                                      |                                                             | Compa                                                 | red to                                                   |                                                                 |                                                                 |
| Year-to-date                                                                                                                  | November<br>2020                                                             | November<br>2019                                     | November<br>2018                                            | November 2017                                         | November<br>2015                                         | November<br>2013                                                | November<br>2010                                                |
| Year-to-date Sales Activity                                                                                                   |                                                                              |                                                      | l                                                           | November                                              | November                                                 |                                                                 |                                                                 |
|                                                                                                                               | 2020                                                                         | 2019                                                 | 2018                                                        | November<br>2017                                      | November<br>2015                                         | 2013                                                            | 2010                                                            |
| Sales Activity                                                                                                                | 2020                                                                         | 26.0                                                 | <b>2018</b><br><b>37.5</b>                                  | November 2017                                         | November 2015                                            | <b>2013</b> 41.0                                                | <b>2010</b> 61.7                                                |
| Sales Activity  Dollar Volume                                                                                                 | 2020<br>2,378<br>\$1,584,828,826                                             | 2019<br>26.0<br>55.0                                 | <b>2018 37.5 83.5</b>                                       | November 2017 14.5 60.7                               | November 2015  14.3  123.7                               | 2013<br>41.0<br>213.7                                           | 2010<br>61.7<br>270.0                                           |
| Sales Activity  Dollar Volume  New Listings                                                                                   | 2020<br>2,378<br>\$1,584,828,826<br>3,141                                    | 2019<br>26.0<br>55.0<br>-6.2                         | 2018<br>37.5<br>83.5<br>3.1                                 | November 2017  14.5  60.7  3.7                        | November 2015  14.3  123.7  -9.9                         | 2013<br>41.0<br>213.7<br>-22.7                                  | 2010<br>61.7<br>270.0<br>-19.3                                  |
| Sales Activity  Dollar Volume  New Listings  Active Listings                                                                  | 2020<br>2,378<br>\$1,584,828,826<br>3,141<br>491                             | 2019<br>26.0<br>55.0<br>-6.2<br>-28.2                | 2018<br>37.5<br>83.5<br>3.1<br>-13.5                        | November 2017  14.5  60.7  3.7  -3.7                  | November 2015  14.3  123.7  -9.9  -52.9                  | 2013<br>41.0<br>213.7<br>-22.7<br>-64.3                         | 2010<br>61.7<br>270.0<br>-19.3<br>-62.6                         |
| Sales Activity  Dollar Volume  New Listings  Active Listings   Sales to New Listings Ratio   4                                | 2020<br>2,378<br>\$1,584,828,826<br>3,141<br>491<br>75.7                     | 2019<br>26.0<br>55.0<br>-6.2<br>-28.2<br>56.4        | 2018<br>37.5<br>83.5<br>3.1<br>-13.5<br>56.7                | November 2017  14.5  60.7  3.7  -3.7  68.6            | November 2015  14.3  123.7  -9.9  -52.9  59.7            | 2013<br>41.0<br>213.7<br>-22.7<br>-64.3<br>41.5                 | 2010<br>61.7<br>270.0<br>-19.3<br>-62.6<br>37.8                 |
| Sales Activity  Dollar Volume  New Listings  Active Listings  Sales to New Listings Ratio  Months of Inventory                | 2020<br>2,378<br>\$1,584,828,826<br>3,141<br>491<br>75.7<br>2.3              | 2019<br>26.0<br>55.0<br>-6.2<br>-28.2<br>56.4<br>4.0 | 2018<br>37.5<br>83.5<br>3.1<br>-13.5<br>56.7<br>3.6         | November 2017  14.5  60.7  3.7  -3.7  68.6  2.7       | November 2015  14.3  123.7  -9.9  -52.9  59.7  5.5       | 2013<br>41.0<br>213.7<br>-22.7<br>-64.3<br>41.5<br>9.0          | 2010<br>61.7<br>270.0<br>-19.3<br>-62.6<br>37.8<br>9.8          |
| Sales Activity  Dollar Volume  New Listings  Active Listings  Sales to New Listings Ratio  Months of Inventory  Average Price | 2020<br>2,378<br>\$1,584,828,826<br>3,141<br>491<br>75.7<br>2.3<br>\$666,455 | 2019 26.0 55.0 -6.2 -28.2 56.4 4.0 23.1              | 2018<br>37.5<br>83.5<br>3.1<br>-13.5<br>56.7<br>3.6<br>33.4 | November 2017  14.5  60.7  3.7  -3.7  68.6  2.7  40.3 | November 2015  14.3  123.7  -9.9  -52.9  59.7  5.5  95.8 | 2013<br>41.0<br>213.7<br>-22.7<br>-64.3<br>41.5<br>9.0<br>122.5 | 2010<br>61.7<br>270.0<br>-19.3<br>-62.6<br>37.8<br>9.8<br>128.9 |