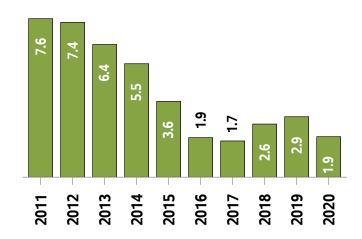

## Collingwood MLS® Residential Market Activity

**Active Listings** 1 (**November Year-to-date**)

**New Listings (November Year-to-date)** 

Months of Inventory 2 (November Year-to-date)

<sup>&</sup>lt;sup>1</sup> The year-to-date active listings figure is a monthly average of the number of homes on the market at the end of each month so far this year

# **Collingwood MLS® Residential Market Activity**

|                                                                                                                               |                                                                        |                                               | Compared to 6                                      |                                                        |                                                        |                                                        |                                                                 |  |  |
|-------------------------------------------------------------------------------------------------------------------------------|------------------------------------------------------------------------|-----------------------------------------------|----------------------------------------------------|--------------------------------------------------------|--------------------------------------------------------|--------------------------------------------------------|-----------------------------------------------------------------|--|--|
| Actual                                                                                                                        | November<br>2020                                                       | November<br>2019                              | November<br>2018                                   | November<br>2017                                       | November<br>2015                                       | November<br>2013                                       | November<br>2010                                                |  |  |
| Sales Activity                                                                                                                | 57                                                                     | 39.0                                          | 50.0                                               | 39.0                                                   | 54.1                                                   | 50.0                                                   | 46.2                                                            |  |  |
| Dollar Volume                                                                                                                 | \$38,376,888                                                           | 67.8                                          | 117.9                                              | 105.3                                                  | 234.0                                                  | 217.1                                                  | 274.9                                                           |  |  |
| New Listings                                                                                                                  | 56                                                                     | -11.1                                         | -8.2                                               | 5.7                                                    | -6.7                                                   | -38.5                                                  | -37.1                                                           |  |  |
| Active Listings                                                                                                               | 52                                                                     | -66.0                                         | -58.7                                              | -42.2                                                  | -67.1                                                  | -82.0                                                  | -82.1                                                           |  |  |
| Sales to New Listings Ratio 1                                                                                                 | 101.8                                                                  | 65.1                                          | 62.3                                               | 77.4                                                   | 61.7                                                   | 41.8                                                   | 43.8                                                            |  |  |
| Months of Inventory 2                                                                                                         | 0.9                                                                    | 3.7                                           | 3.3                                                | 2.2                                                    | 4.3                                                    | 7.6                                                    | 7.4                                                             |  |  |
| Average Price                                                                                                                 | \$673,279                                                              | 20.7                                          | 45.3                                               | 47.6                                                   | 116.8                                                  | 111.4                                                  | 156.5                                                           |  |  |
| Median Price                                                                                                                  | \$599,000                                                              | 9.9                                           | 33.1                                               | 47.9                                                   | 117.8                                                  | 142.0                                                  | 157.6                                                           |  |  |
| Sales to List Price Ratio                                                                                                     | 100.8                                                                  | 97.6                                          | 98.9                                               | 96.6                                                   | 96.1                                                   | 95.5                                                   | 95.8                                                            |  |  |
| Median Days on Market                                                                                                         | 11.0                                                                   | 26.0                                          | 20.0                                               | 38.0                                                   | 38.0                                                   | 58.0                                                   | 70.0                                                            |  |  |
|                                                                                                                               |                                                                        | Compared to 6                                 |                                                    |                                                        |                                                        |                                                        |                                                                 |  |  |
|                                                                                                                               |                                                                        |                                               |                                                    | Compa                                                  | red to <sup>6</sup>                                    |                                                        |                                                                 |  |  |
| Year-to-date                                                                                                                  | November<br>2020                                                       | November<br>2019                              | November<br>2018                                   | Compa<br>November<br>2017                              | November 2015                                          | November<br>2013                                       | November<br>2010                                                |  |  |
| Year-to-date Sales Activity                                                                                                   |                                                                        |                                               | I                                                  | November                                               | November                                               | I                                                      | 1                                                               |  |  |
|                                                                                                                               | 2020                                                                   | 2019                                          | 2018                                               | November<br>2017                                       | November<br>2015                                       | 2013                                                   | 2010                                                            |  |  |
| Sales Activity                                                                                                                | 2020                                                                   | 12.2                                          | 38.1                                               | November 2017                                          | November<br>2015<br>8.3                                | 26.3                                                   | <b>2010</b> 44.6                                                |  |  |
| Sales Activity  Dollar Volume                                                                                                 | 2020<br>681<br>\$435,731,645                                           | 2019<br>12.2<br>34.5                          | 38.1<br>81.2                                       | November 2017 10.4 54.1                                | November 2015<br>8.3<br>114.9                          | 2013<br>26.3<br>187.9                                  | 2010<br>44.6<br>264.6                                           |  |  |
| Sales Activity  Dollar Volume  New Listings                                                                                   | 2020<br>681<br>\$435,731,645<br>903                                    | 2019<br>12.2<br>34.5<br>-8.1                  | 38.1<br>81.2<br>10.4                               | November 2017  10.4  54.1  10.5                        | November 2015  8.3  114.9  1.8                         | 2013<br>26.3<br>187.9<br>-18.6                         | 2010<br>44.6<br>264.6<br>-20.4                                  |  |  |
| Sales Activity  Dollar Volume  New Listings  Active Listings                                                                  | 2020<br>681<br>\$435,731,645<br>903<br>121                             | 2019<br>12.2<br>34.5<br>-8.1<br>-24.8         | 2018<br>38.1<br>81.2<br>10.4<br>5.3                | November 2017  10.4  54.1  10.5  23.3                  | November 2015  8.3  114.9  1.8  -42.1                  | 2013<br>26.3<br>187.9<br>-18.6<br>-61.4                | 2010<br>44.6<br>264.6<br>-20.4<br>-62.5                         |  |  |
| Sales Activity  Dollar Volume  New Listings  Active Listings   Sales to New Listings Ratio   4                                | 2020<br>681<br>\$435,731,645<br>903<br>121<br>75.4                     | 2019<br>12.2<br>34.5<br>-8.1<br>-24.8<br>61.7 | 2018<br>38.1<br>81.2<br>10.4<br>5.3<br>60.3        | November 2017  10.4  54.1  10.5  23.3  75.5            | November 2015  8.3  114.9  1.8  -42.1  70.9            | 2013<br>26.3<br>187.9<br>-18.6<br>-61.4<br>48.6        | 2010<br>44.6<br>264.6<br>-20.4<br>-62.5<br>41.5                 |  |  |
| Sales Activity  Dollar Volume  New Listings  Active Listings  Sales to New Listings Ratio  Months of Inventory                | 2020<br>681<br>\$435,731,645<br>903<br>121<br>75.4<br>1.9              | 2019 12.2 34.5 -8.1 -24.8 61.7 2.9            | 2018<br>38.1<br>81.2<br>10.4<br>5.3<br>60.3<br>2.6 | November 2017  10.4  54.1  10.5  23.3  75.5  1.7       | November 2015  8.3  114.9  1.8  -42.1  70.9  3.6       | 2013<br>26.3<br>187.9<br>-18.6<br>-61.4<br>48.6<br>6.4 | 2010<br>44.6<br>264.6<br>-20.4<br>-62.5<br>41.5<br>7.5          |  |  |
| Sales Activity  Dollar Volume  New Listings  Active Listings  Sales to New Listings Ratio  Months of Inventory  Average Price | 2020<br>681<br>\$435,731,645<br>903<br>121<br>75.4<br>1.9<br>\$639,841 | 2019 12.2 34.5 -8.1 -24.8 61.7 2.9 19.9       | 38.1<br>81.2<br>10.4<br>5.3<br>60.3<br>2.6<br>31.2 | November 2017  10.4  54.1  10.5  23.3  75.5  1.7  39.6 | November 2015  8.3  114.9  1.8  -42.1  70.9  3.6  98.5 | 2013 26.3 187.9 -18.6 -61.4 48.6 6.4 127.8             | 2010<br>44.6<br>264.6<br>-20.4<br>-62.5<br>41.5<br>7.5<br>152.2 |  |  |