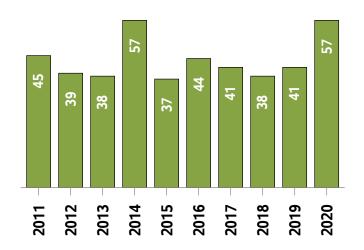

## **Western District MLS® Residential Market Activity**

Sales Activity (November only)

**Active Listings (November only)** 

**New Listings (November only)** 

**Months of Inventory (November only)** 

**Average Price and Median Price** 

## Western District MLS® Residential Market Activity

**Active Listings** 1 (**November Year-to-date**)

**New Listings (November Year-to-date)** 

Months of Inventory 2 (November Year-to-date)

<sup>&</sup>lt;sup>1</sup> The year-to-date active listings figure is a monthly average of the number of homes on the market at the end of each month so far this year