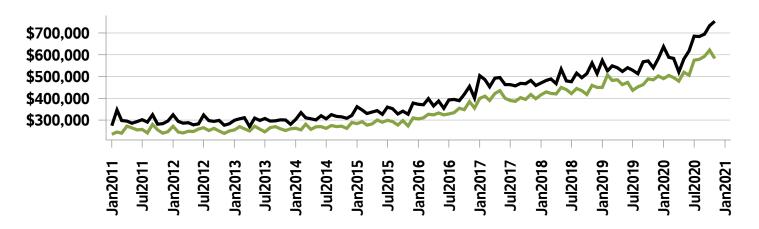

## **Western District MLS® Residential Market Activity**

Sales Activity (November only)

**Active Listings (November only)** 

**New Listings (November only)** 

**Months of Inventory (November only)** 

**Average Price and Median Price** 