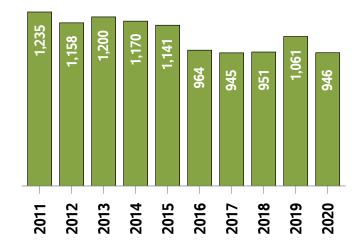

## **Western District MLS® Residential Market Activity**

Sales Activity (November only)

**Active Listings (November only)** 

**New Listings (November only)** 

**Months of Inventory (November only)** 

**Average Price and Median Price** 