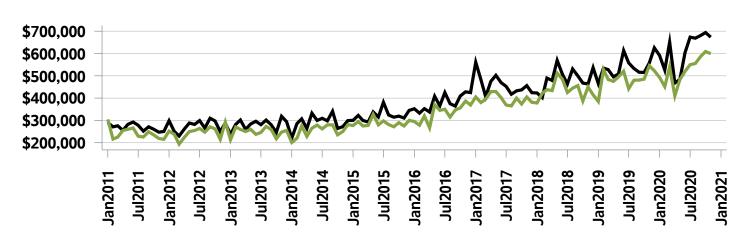

## **Western District MLS® Residential Market Activity**

Sales Activity (November only)

**Active Listings (November only)** 

**New Listings (November only)** 

**Months of Inventory (November only)** 

**Average Price and Median Price** 