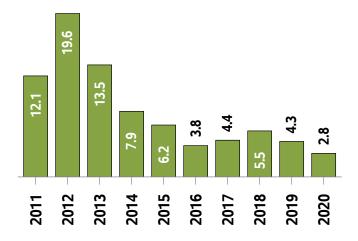

## Western District MLS® Residential Market Activity

**Active Listings** 1 (**November Year-to-date**)

**New Listings (November Year-to-date)** 

Months of Inventory 2 (November Year-to-date)

<sup>&</sup>lt;sup>1</sup> The year-to-date active listings figure is a monthly average of the number of homes on the market at the end of each month so far this year

<sup>&</sup>lt;sup>2</sup> Average active listings January to the current month/average of sales January to the current month