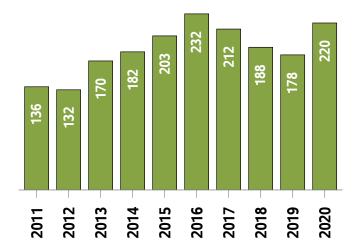

## **Western District MLS® Residential Market Activity**

Sales Activity (November only)

**Active Listings (November only)** 

**New Listings (November only)** 

**Months of Inventory (November only)** 

**Average Price and Median Price** 

## Western District MLS® Residential Market Activity

|                                                                                                                               |                                                                              |                                                      |                                                             | Compa                                                 | red to <sup>6</sup>                                      |                                                                 |                                                                 |
|-------------------------------------------------------------------------------------------------------------------------------|------------------------------------------------------------------------------|------------------------------------------------------|-------------------------------------------------------------|-------------------------------------------------------|----------------------------------------------------------|-----------------------------------------------------------------|-----------------------------------------------------------------|
| Actual                                                                                                                        | November<br>2020                                                             | November<br>2019                                     | November<br>2018                                            | November<br>2017                                      | November<br>2015                                         | November<br>2013                                                | November<br>2010                                                |
| Sales Activity                                                                                                                | 189                                                                          | 32.2                                                 | 39.0                                                        | 24.3                                                  | 51.2                                                     | 57.5                                                            | 68.8                                                            |
| Dollar Volume                                                                                                                 | \$142,439,476                                                                | 84.4                                                 | 86.4                                                        | 94.3                                                  | 248.6                                                    | 295.0                                                           | 325.0                                                           |
| New Listings                                                                                                                  | 186                                                                          | 6.9                                                  | -2.1                                                        | 10.1                                                  | 0.0                                                      | -26.2                                                           | -25.9                                                           |
| Active Listings                                                                                                               | 232                                                                          | -59.9                                                | -59.3                                                       | -49.6                                                 | -70.9                                                    | -80.2                                                           | -80.3                                                           |
| Sales to New Listings Ratio 1                                                                                                 | 101.6                                                                        | 82.2                                                 | 71.6                                                        | 89.9                                                  | 67.2                                                     | 47.6                                                            | 44.6                                                            |
| Months of Inventory 2                                                                                                         | 1.2                                                                          | 4.0                                                  | 4.2                                                         | 3.0                                                   | 6.4                                                      | 9.8                                                             | 10.5                                                            |
| Average Price                                                                                                                 | \$753,648                                                                    | 39.5                                                 | 34.1                                                        | 56.3                                                  | 130.5                                                    | 150.8                                                           | 151.9                                                           |
| Median Price                                                                                                                  | \$583,000                                                                    | 20.2                                                 | 26.9                                                        | 39.6                                                  | 113.7                                                    | 131.3                                                           | 120.9                                                           |
| Sales to List Price Ratio                                                                                                     | 99.7                                                                         | 96.9                                                 | 97.9                                                        | 97.4                                                  | 96.0                                                     | 95.9                                                            | 95.2                                                            |
| Median Days on Market                                                                                                         | 16.0                                                                         | 39.0                                                 | 35.5                                                        | 43.0                                                  | 48.0                                                     | 70.0                                                            | 60.5                                                            |
|                                                                                                                               |                                                                              | Compared to *                                        |                                                             |                                                       |                                                          |                                                                 |                                                                 |
|                                                                                                                               |                                                                              |                                                      |                                                             | Compa                                                 | red to                                                   |                                                                 |                                                                 |
| Year-to-date                                                                                                                  | November<br>2020                                                             | November<br>2019                                     | November<br>2018                                            | November 2017                                         | November<br>2015                                         | November<br>2013                                                | November<br>2010                                                |
| Year-to-date Sales Activity                                                                                                   |                                                                              |                                                      | l                                                           | November                                              | November                                                 |                                                                 |                                                                 |
|                                                                                                                               | 2020                                                                         | 2019                                                 | 2018                                                        | November<br>2017                                      | November<br>2015                                         | 2013                                                            | 2010                                                            |
| Sales Activity                                                                                                                | 2020                                                                         | 26.0                                                 | <b>2018</b><br><b>37.5</b>                                  | November 2017                                         | November 2015                                            | <b>2013</b> 41.0                                                | <b>2010</b> 61.7                                                |
| Sales Activity  Dollar Volume                                                                                                 | 2020<br>2,378<br>\$1,584,828,826                                             | 2019<br>26.0<br>55.0                                 | <b>2018 37.5 83.5</b>                                       | November 2017 14.5 60.7                               | November 2015  14.3  123.7                               | 2013<br>41.0<br>213.7                                           | 2010<br>61.7<br>270.0                                           |
| Sales Activity  Dollar Volume  New Listings                                                                                   | 2020<br>2,378<br>\$1,584,828,826<br>3,141                                    | 2019<br>26.0<br>55.0<br>-6.2                         | 2018<br>37.5<br>83.5<br>3.1                                 | November 2017  14.5  60.7  3.7                        | November 2015  14.3  123.7  -9.9                         | 2013<br>41.0<br>213.7<br>-22.7                                  | 2010<br>61.7<br>270.0<br>-19.3                                  |
| Sales Activity  Dollar Volume  New Listings  Active Listings                                                                  | 2020<br>2,378<br>\$1,584,828,826<br>3,141<br>491                             | 2019<br>26.0<br>55.0<br>-6.2<br>-28.2                | 2018<br>37.5<br>83.5<br>3.1<br>-13.5                        | November 2017  14.5  60.7  3.7  -3.7                  | November 2015  14.3  123.7  -9.9  -52.9                  | 2013<br>41.0<br>213.7<br>-22.7<br>-64.3                         | 2010<br>61.7<br>270.0<br>-19.3<br>-62.6                         |
| Sales Activity  Dollar Volume  New Listings  Active Listings   Sales to New Listings Ratio   4                                | 2020<br>2,378<br>\$1,584,828,826<br>3,141<br>491<br>75.7                     | 2019<br>26.0<br>55.0<br>-6.2<br>-28.2<br>56.4        | 2018<br>37.5<br>83.5<br>3.1<br>-13.5<br>56.7                | November 2017  14.5  60.7  3.7  -3.7  68.6            | November 2015  14.3  123.7  -9.9  -52.9  59.7            | 2013<br>41.0<br>213.7<br>-22.7<br>-64.3<br>41.5                 | 2010<br>61.7<br>270.0<br>-19.3<br>-62.6<br>37.8                 |
| Sales Activity  Dollar Volume  New Listings  Active Listings  Sales to New Listings Ratio  Months of Inventory                | 2020<br>2,378<br>\$1,584,828,826<br>3,141<br>491<br>75.7<br>2.3              | 2019<br>26.0<br>55.0<br>-6.2<br>-28.2<br>56.4<br>4.0 | 2018<br>37.5<br>83.5<br>3.1<br>-13.5<br>56.7<br>3.6         | November 2017  14.5  60.7  3.7  -3.7  68.6  2.7       | November 2015  14.3  123.7  -9.9  -52.9  59.7  5.5       | 2013<br>41.0<br>213.7<br>-22.7<br>-64.3<br>41.5<br>9.0          | 2010<br>61.7<br>270.0<br>-19.3<br>-62.6<br>37.8<br>9.8          |
| Sales Activity  Dollar Volume  New Listings  Active Listings  Sales to New Listings Ratio  Months of Inventory  Average Price | 2020<br>2,378<br>\$1,584,828,826<br>3,141<br>491<br>75.7<br>2.3<br>\$666,455 | 2019 26.0 55.0 -6.2 -28.2 56.4 4.0 23.1              | 2018<br>37.5<br>83.5<br>3.1<br>-13.5<br>56.7<br>3.6<br>33.4 | November 2017  14.5  60.7  3.7  -3.7  68.6  2.7  40.3 | November 2015  14.3  123.7  -9.9  -52.9  59.7  5.5  95.8 | 2013<br>41.0<br>213.7<br>-22.7<br>-64.3<br>41.5<br>9.0<br>122.5 | 2010<br>61.7<br>270.0<br>-19.3<br>-62.6<br>37.8<br>9.8<br>128.9 |