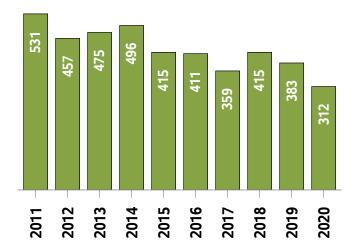

## Western District MLS® Residential Market Activity

**Active Listings** 1 (**November Year-to-date**)

**New Listings (November Year-to-date)** 

Months of Inventory 2 (November Year-to-date)

<sup>&</sup>lt;sup>1</sup> The year-to-date active listings figure is a monthly average of the number of homes on the market at the end of each month so far this year

## **Western District MLS® Residential Market Activity**

Sales Activity (November only)

**Active Listings (November only)** 

**New Listings (November only)** 

**Months of Inventory (November only)** 

**Average Price and Median Price** 