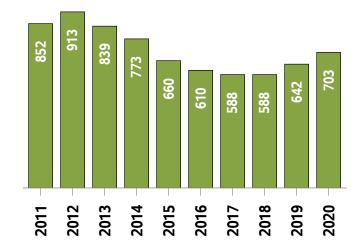

## Western District MLS® Residential Market Activity

**Active Listings** 1 (**November Year-to-date**)

**New Listings (November Year-to-date)** 

Months of Inventory 2 (November Year-to-date)

<sup>&</sup>lt;sup>1</sup> The year-to-date active listings figure is a monthly average of the number of homes on the market at the end of each month so far this year

## **Western District MLS® Residential Market Activity**

Sales Activity (November only)

**Active Listings (November only)** 

**New Listings (November only)** 

**Months of Inventory (November only)** 

**Average Price and Median Price** 