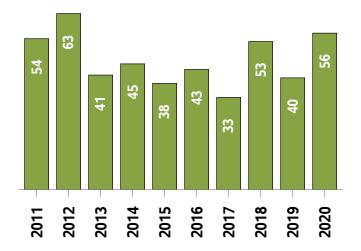

## **Western District MLS® Residential Market Activity**

Sales Activity (November only)

**Active Listings (November only)** 

**New Listings (November only)** 

**Months of Inventory (November only)** 

**Average Price and Median Price** 