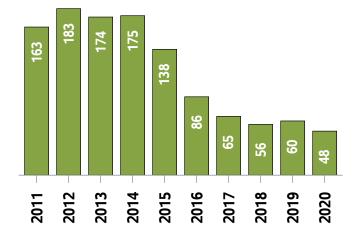

## **Western District MLS® Residential Market Activity**

Sales Activity (November only)

**Active Listings (November only)** 

**New Listings (November only)** 

**Months of Inventory (November only)** 

**Average Price and Median Price** 

## Western District MLS® Residential Market Activity

|                                                                                                                               |                                                                              |                                                      |                                                             | Compa                                                 | red to <sup>6</sup>                                      |                                                                 |                                                                 |
|-------------------------------------------------------------------------------------------------------------------------------|------------------------------------------------------------------------------|------------------------------------------------------|-------------------------------------------------------------|-------------------------------------------------------|----------------------------------------------------------|-----------------------------------------------------------------|-----------------------------------------------------------------|
| Actual                                                                                                                        | November<br>2020                                                             | November<br>2019                                     | November<br>2018                                            | November<br>2017                                      | November<br>2015                                         | November<br>2013                                                | November<br>2010                                                |
| Sales Activity                                                                                                                | 189                                                                          | 32.2                                                 | 39.0                                                        | 24.3                                                  | 51.2                                                     | 57.5                                                            | 68.8                                                            |
| Dollar Volume                                                                                                                 | \$142,439,476                                                                | 84.4                                                 | 86.4                                                        | 94.3                                                  | 248.6                                                    | 295.0                                                           | 325.0                                                           |
| New Listings                                                                                                                  | 186                                                                          | 6.9                                                  | -2.1                                                        | 10.1                                                  | 0.0                                                      | -26.2                                                           | -25.9                                                           |
| Active Listings                                                                                                               | 232                                                                          | -59.9                                                | -59.3                                                       | -49.6                                                 | -70.9                                                    | -80.2                                                           | -80.3                                                           |
| Sales to New Listings Ratio 1                                                                                                 | 101.6                                                                        | 82.2                                                 | 71.6                                                        | 89.9                                                  | 67.2                                                     | 47.6                                                            | 44.6                                                            |
| Months of Inventory 2                                                                                                         | 1.2                                                                          | 4.0                                                  | 4.2                                                         | 3.0                                                   | 6.4                                                      | 9.8                                                             | 10.5                                                            |
| Average Price                                                                                                                 | \$753,648                                                                    | 39.5                                                 | 34.1                                                        | 56.3                                                  | 130.5                                                    | 150.8                                                           | 151.9                                                           |
| Median Price                                                                                                                  | \$583,000                                                                    | 20.2                                                 | 26.9                                                        | 39.6                                                  | 113.7                                                    | 131.3                                                           | 120.9                                                           |
| Sales to List Price Ratio                                                                                                     | 99.7                                                                         | 96.9                                                 | 97.9                                                        | 97.4                                                  | 96.0                                                     | 95.9                                                            | 95.2                                                            |
| Median Days on Market                                                                                                         | 16.0                                                                         | 39.0                                                 | 35.5                                                        | 43.0                                                  | 48.0                                                     | 70.0                                                            | 60.5                                                            |
|                                                                                                                               |                                                                              | Compared to *                                        |                                                             |                                                       |                                                          |                                                                 |                                                                 |
|                                                                                                                               |                                                                              |                                                      |                                                             | Compa                                                 | red to                                                   |                                                                 |                                                                 |
| Year-to-date                                                                                                                  | November<br>2020                                                             | November<br>2019                                     | November<br>2018                                            | November 2017                                         | November<br>2015                                         | November<br>2013                                                | November<br>2010                                                |
| Year-to-date Sales Activity                                                                                                   |                                                                              |                                                      | l                                                           | November                                              | November                                                 |                                                                 |                                                                 |
|                                                                                                                               | 2020                                                                         | 2019                                                 | 2018                                                        | November<br>2017                                      | November<br>2015                                         | 2013                                                            | 2010                                                            |
| Sales Activity                                                                                                                | 2020                                                                         | 26.0                                                 | <b>2018</b><br><b>37.5</b>                                  | November 2017                                         | November 2015                                            | <b>2013</b> 41.0                                                | <b>2010</b> 61.7                                                |
| Sales Activity  Dollar Volume                                                                                                 | 2020<br>2,378<br>\$1,584,828,826                                             | 2019<br>26.0<br>55.0                                 | <b>2018 37.5 83.5</b>                                       | November 2017 14.5 60.7                               | November 2015  14.3  123.7                               | 2013<br>41.0<br>213.7                                           | 2010<br>61.7<br>270.0                                           |
| Sales Activity  Dollar Volume  New Listings                                                                                   | 2020<br>2,378<br>\$1,584,828,826<br>3,141                                    | 2019<br>26.0<br>55.0<br>-6.2                         | 2018<br>37.5<br>83.5<br>3.1                                 | November 2017  14.5  60.7  3.7                        | November 2015  14.3  123.7  -9.9                         | 2013<br>41.0<br>213.7<br>-22.7                                  | 2010<br>61.7<br>270.0<br>-19.3                                  |
| Sales Activity  Dollar Volume  New Listings  Active Listings                                                                  | 2020<br>2,378<br>\$1,584,828,826<br>3,141<br>491                             | 2019<br>26.0<br>55.0<br>-6.2<br>-28.2                | 2018<br>37.5<br>83.5<br>3.1<br>-13.5                        | November 2017  14.5  60.7  3.7  -3.7                  | November 2015  14.3  123.7  -9.9  -52.9                  | 2013<br>41.0<br>213.7<br>-22.7<br>-64.3                         | 2010<br>61.7<br>270.0<br>-19.3<br>-62.6                         |
| Sales Activity  Dollar Volume  New Listings  Active Listings   Sales to New Listings Ratio   4                                | 2020<br>2,378<br>\$1,584,828,826<br>3,141<br>491<br>75.7                     | 2019<br>26.0<br>55.0<br>-6.2<br>-28.2<br>56.4        | 2018<br>37.5<br>83.5<br>3.1<br>-13.5<br>56.7                | November 2017  14.5  60.7  3.7  -3.7  68.6            | November 2015  14.3  123.7  -9.9  -52.9  59.7            | 2013<br>41.0<br>213.7<br>-22.7<br>-64.3<br>41.5                 | 2010<br>61.7<br>270.0<br>-19.3<br>-62.6<br>37.8                 |
| Sales Activity  Dollar Volume  New Listings  Active Listings  Sales to New Listings Ratio  Months of Inventory                | 2020<br>2,378<br>\$1,584,828,826<br>3,141<br>491<br>75.7<br>2.3              | 2019<br>26.0<br>55.0<br>-6.2<br>-28.2<br>56.4<br>4.0 | 2018<br>37.5<br>83.5<br>3.1<br>-13.5<br>56.7<br>3.6         | November 2017  14.5  60.7  3.7  -3.7  68.6  2.7       | November 2015  14.3  123.7  -9.9  -52.9  59.7  5.5       | 2013<br>41.0<br>213.7<br>-22.7<br>-64.3<br>41.5<br>9.0          | 2010<br>61.7<br>270.0<br>-19.3<br>-62.6<br>37.8<br>9.8          |
| Sales Activity  Dollar Volume  New Listings  Active Listings  Sales to New Listings Ratio  Months of Inventory  Average Price | 2020<br>2,378<br>\$1,584,828,826<br>3,141<br>491<br>75.7<br>2.3<br>\$666,455 | 2019 26.0 55.0 -6.2 -28.2 56.4 4.0 23.1              | 2018<br>37.5<br>83.5<br>3.1<br>-13.5<br>56.7<br>3.6<br>33.4 | November 2017  14.5  60.7  3.7  -3.7  68.6  2.7  40.3 | November 2015  14.3  123.7  -9.9  -52.9  59.7  5.5  95.8 | 2013<br>41.0<br>213.7<br>-22.7<br>-64.3<br>41.5<br>9.0<br>122.5 | 2010<br>61.7<br>270.0<br>-19.3<br>-62.6<br>37.8<br>9.8<br>128.9 |