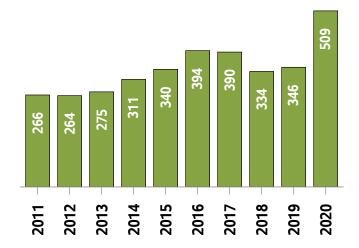

## **Western District MLS® Residential Market Activity**

Sales Activity (November only)

**Active Listings (November only)** 

**New Listings (November only)** 

**Months of Inventory (November only)** 

**Average Price and Median Price** 

## Western District MLS® Residential Market Activity

**Active Listings** 1 (**November Year-to-date**)

**New Listings (November Year-to-date)** 

Months of Inventory 2 (November Year-to-date)

<sup>&</sup>lt;sup>1</sup> The year-to-date active listings figure is a monthly average of the number of homes on the market at the end of each month so far this year