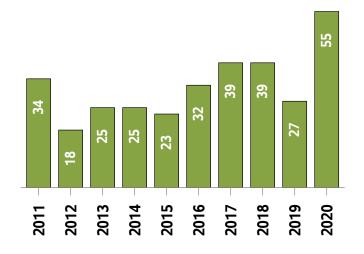

## **Western District MLS® Residential Market Activity**

Sales Activity (November only)

**Active Listings (November only)** 

**New Listings (November only)** 

**Months of Inventory (November only)** 

**Average Price and Median Price** 