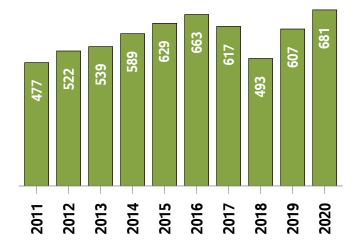

## Collingwood MLS® Residential Market Activity

**Active Listings** 1 (**November Year-to-date**)

**New Listings (November Year-to-date)** 

Months of Inventory 2 (November Year-to-date)

<sup>&</sup>lt;sup>1</sup> The year-to-date active listings figure is a monthly average of the number of homes on the market at the end of each month so far this year

# **Collingwood MLS® Residential Market Activity**

|                                                                                                                               |                                                                        |                                               | Compared to 6                                      |                                                        |                                                        |                                                        |                                                                 |  |  |
|-------------------------------------------------------------------------------------------------------------------------------|------------------------------------------------------------------------|-----------------------------------------------|----------------------------------------------------|--------------------------------------------------------|--------------------------------------------------------|--------------------------------------------------------|-----------------------------------------------------------------|--|--|
| Actual                                                                                                                        | November<br>2020                                                       | November<br>2019                              | November<br>2018                                   | November<br>2017                                       | November<br>2015                                       | November<br>2013                                       | November<br>2010                                                |  |  |
| Sales Activity                                                                                                                | 57                                                                     | 39.0                                          | 50.0                                               | 39.0                                                   | 54.1                                                   | 50.0                                                   | 46.2                                                            |  |  |
| Dollar Volume                                                                                                                 | \$38,376,888                                                           | 67.8                                          | 117.9                                              | 105.3                                                  | 234.0                                                  | 217.1                                                  | 274.9                                                           |  |  |
| New Listings                                                                                                                  | 56                                                                     | -11.1                                         | -8.2                                               | 5.7                                                    | -6.7                                                   | -38.5                                                  | -37.1                                                           |  |  |
| Active Listings                                                                                                               | 52                                                                     | -66.0                                         | -58.7                                              | -42.2                                                  | -67.1                                                  | -82.0                                                  | -82.1                                                           |  |  |
| Sales to New Listings Ratio 1                                                                                                 | 101.8                                                                  | 65.1                                          | 62.3                                               | 77.4                                                   | 61.7                                                   | 41.8                                                   | 43.8                                                            |  |  |
| Months of Inventory 2                                                                                                         | 0.9                                                                    | 3.7                                           | 3.3                                                | 2.2                                                    | 4.3                                                    | 7.6                                                    | 7.4                                                             |  |  |
| Average Price                                                                                                                 | \$673,279                                                              | 20.7                                          | 45.3                                               | 47.6                                                   | 116.8                                                  | 111.4                                                  | 156.5                                                           |  |  |
| Median Price                                                                                                                  | \$599,000                                                              | 9.9                                           | 33.1                                               | 47.9                                                   | 117.8                                                  | 142.0                                                  | 157.6                                                           |  |  |
| Sales to List Price Ratio                                                                                                     | 100.8                                                                  | 97.6                                          | 98.9                                               | 96.6                                                   | 96.1                                                   | 95.5                                                   | 95.8                                                            |  |  |
| Median Days on Market                                                                                                         | 11.0                                                                   | 26.0                                          | 20.0                                               | 38.0                                                   | 38.0                                                   | 58.0                                                   | 70.0                                                            |  |  |
|                                                                                                                               |                                                                        | Compared to 6                                 |                                                    |                                                        |                                                        |                                                        |                                                                 |  |  |
|                                                                                                                               |                                                                        |                                               |                                                    | Compa                                                  | red to <sup>6</sup>                                    |                                                        |                                                                 |  |  |
| Year-to-date                                                                                                                  | November<br>2020                                                       | November<br>2019                              | November<br>2018                                   | Compa<br>November<br>2017                              | November 2015                                          | November<br>2013                                       | November<br>2010                                                |  |  |
| Year-to-date Sales Activity                                                                                                   |                                                                        |                                               | I                                                  | November                                               | November                                               | I                                                      | 1                                                               |  |  |
|                                                                                                                               | 2020                                                                   | 2019                                          | 2018                                               | November<br>2017                                       | November<br>2015                                       | 2013                                                   | 2010                                                            |  |  |
| Sales Activity                                                                                                                | 2020                                                                   | 12.2                                          | 38.1                                               | November 2017                                          | November<br>2015<br>8.3                                | 26.3                                                   | <b>2010</b> 44.6                                                |  |  |
| Sales Activity  Dollar Volume                                                                                                 | 2020<br>681<br>\$435,731,645                                           | 2019<br>12.2<br>34.5                          | 38.1<br>81.2                                       | November 2017 10.4 54.1                                | November 2015<br>8.3<br>114.9                          | 2013<br>26.3<br>187.9                                  | 2010<br>44.6<br>264.6                                           |  |  |
| Sales Activity  Dollar Volume  New Listings                                                                                   | 2020<br>681<br>\$435,731,645<br>903                                    | 2019<br>12.2<br>34.5<br>-8.1                  | 38.1<br>81.2<br>10.4                               | November 2017  10.4  54.1  10.5                        | November 2015  8.3  114.9  1.8                         | 2013<br>26.3<br>187.9<br>-18.6                         | 2010<br>44.6<br>264.6<br>-20.4                                  |  |  |
| Sales Activity  Dollar Volume  New Listings  Active Listings                                                                  | 2020<br>681<br>\$435,731,645<br>903<br>121                             | 2019<br>12.2<br>34.5<br>-8.1<br>-24.8         | 2018<br>38.1<br>81.2<br>10.4<br>5.3                | November 2017  10.4  54.1  10.5  23.3                  | November 2015  8.3  114.9  1.8  -42.1                  | 2013<br>26.3<br>187.9<br>-18.6<br>-61.4                | 2010<br>44.6<br>264.6<br>-20.4<br>-62.5                         |  |  |
| Sales Activity  Dollar Volume  New Listings  Active Listings   Sales to New Listings Ratio   4                                | 2020<br>681<br>\$435,731,645<br>903<br>121<br>75.4                     | 2019<br>12.2<br>34.5<br>-8.1<br>-24.8<br>61.7 | 2018<br>38.1<br>81.2<br>10.4<br>5.3<br>60.3        | November 2017  10.4  54.1  10.5  23.3  75.5            | November 2015  8.3  114.9  1.8  -42.1  70.9            | 2013<br>26.3<br>187.9<br>-18.6<br>-61.4<br>48.6        | 2010<br>44.6<br>264.6<br>-20.4<br>-62.5<br>41.5                 |  |  |
| Sales Activity  Dollar Volume  New Listings  Active Listings  Sales to New Listings Ratio  Months of Inventory                | 2020<br>681<br>\$435,731,645<br>903<br>121<br>75.4<br>1.9              | 2019 12.2 34.5 -8.1 -24.8 61.7 2.9            | 2018<br>38.1<br>81.2<br>10.4<br>5.3<br>60.3<br>2.6 | November 2017  10.4  54.1  10.5  23.3  75.5  1.7       | November 2015  8.3  114.9  1.8  -42.1  70.9  3.6       | 2013<br>26.3<br>187.9<br>-18.6<br>-61.4<br>48.6<br>6.4 | 2010<br>44.6<br>264.6<br>-20.4<br>-62.5<br>41.5<br>7.5          |  |  |
| Sales Activity  Dollar Volume  New Listings  Active Listings  Sales to New Listings Ratio  Months of Inventory  Average Price | 2020<br>681<br>\$435,731,645<br>903<br>121<br>75.4<br>1.9<br>\$639,841 | 2019 12.2 34.5 -8.1 -24.8 61.7 2.9 19.9       | 38.1<br>81.2<br>10.4<br>5.3<br>60.3<br>2.6<br>31.2 | November 2017  10.4  54.1  10.5  23.3  75.5  1.7  39.6 | November 2015  8.3  114.9  1.8  -42.1  70.9  3.6  98.5 | 2013 26.3 187.9 -18.6 -61.4 48.6 6.4 127.8             | 2010<br>44.6<br>264.6<br>-20.4<br>-62.5<br>41.5<br>7.5<br>152.2 |  |  |