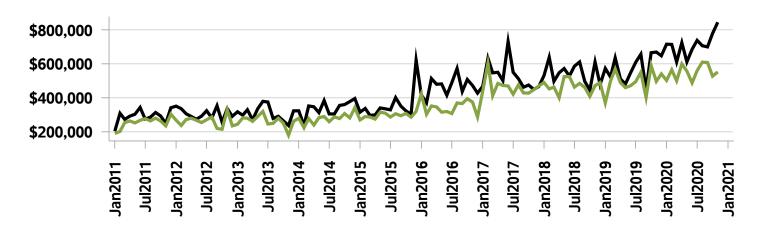

## **Western District MLS® Residential Market Activity**

Sales Activity (November only)

**Active Listings (November only)** 

**New Listings (November only)** 

**Months of Inventory (November only)** 

**Average Price and Median Price** 