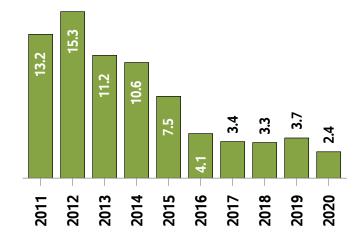

## **Western District MLS® Residential Market Activity**

Sales Activity (November only)

**Active Listings (November only)** 

**New Listings (November only)** 

**Months of Inventory (November only)** 

**Average Price and Median Price** 