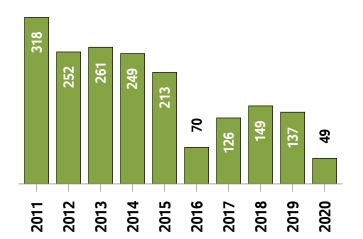

## **Western District MLS® Residential Market Activity**

Sales Activity (November only)

**Active Listings (November only)** 

**New Listings (November only)** 

**Months of Inventory (November only)** 

**Average Price and Median Price** 