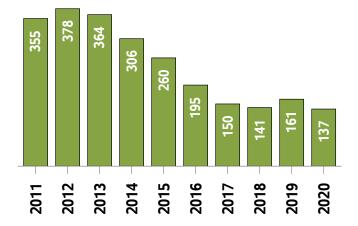

## Western District MLS® Residential Market Activity

**Active Listings** 1 (**November Year-to-date**)

**New Listings (November Year-to-date)** 

Months of Inventory 2 (November Year-to-date)

<sup>&</sup>lt;sup>1</sup> The year-to-date active listings figure is a monthly average of the number of homes on the market at the end of each month so far this year

## **Western District MLS® Residential Market Activity**

Sales Activity (November only)

**Active Listings (November only)** 

**New Listings (November only)** 

**Months of Inventory (November only)** 

**Average Price and Median Price** 