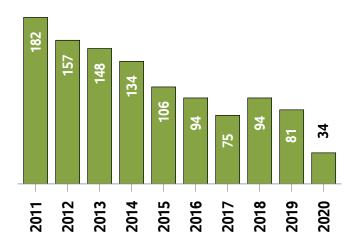

## Western District MLS® Residential Market Activity

**Active Listings** 1 (**November Year-to-date**)

**New Listings (November Year-to-date)** 

Months of Inventory 2 (November Year-to-date)

<sup>&</sup>lt;sup>1</sup> The year-to-date active listings figure is a monthly average of the number of homes on the market at the end of each month so far this year

## **Western District MLS® Residential Market Activity**

Sales Activity (November only)

**Active Listings (November only)** 

**New Listings (November only)** 

**Months of Inventory (November only)** 

**Average Price and Median Price** 