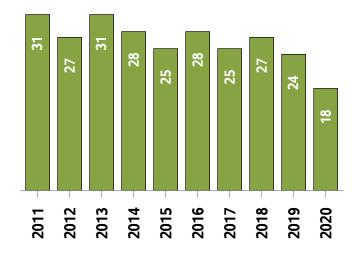

## Blue Mountains MLS® Residential Market Activity

**Active Listings** 1 (**November Year-to-date**)

**New Listings (November Year-to-date)** 

Months of Inventory 2 (November Year-to-date)

<sup>&</sup>lt;sup>1</sup> The year-to-date active listings figure is a monthly average of the number of homes on the market at the end of each month so far this year

## **Western District MLS® Residential Market Activity**

Sales Activity (November only)

**Active Listings (November only)** 

**New Listings (November only)** 

**Months of Inventory (November only)** 

**Average Price and Median Price** 