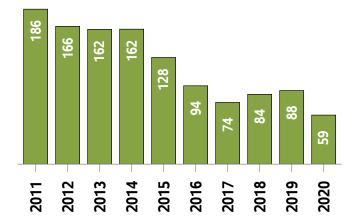

## Western District MLS® Residential Market Activity

**Active Listings** 1 (**November Year-to-date**)

**New Listings (November Year-to-date)** 

Months of Inventory 2 (November Year-to-date)

<sup>&</sup>lt;sup>1</sup> The year-to-date active listings figure is a monthly average of the number of homes on the market at the end of each month so far this year

## **Western District MLS® Residential Market Activity**

Sales Activity (November only)

**Active Listings (November only)** 

**New Listings (November only)** 

**Months of Inventory (November only)** 

**Average Price and Median Price** 